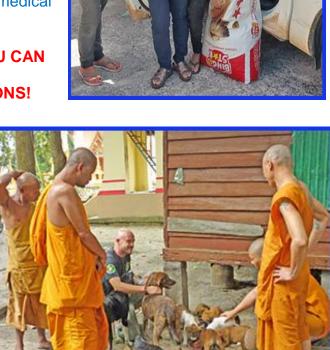

**Dear Animal friends** 

A big THANK YOU to Koy and the whole team from the SMILE DOG PET SHOP in Lamai for supporting us with a generous discount on their Dog Food! Beside the huge amount of food we need for our dogs & cats at the shelter, our Outside-Team Linda, Jay and Tom are using on average about 400kg of Dog Food EVERY WEEK for all the temples, villages and many food stations they work at all around Koh Samui. Hundreds of dogs are being not only fed by the team but also treated for any needed medical attention, vaccinations and sterilizations.