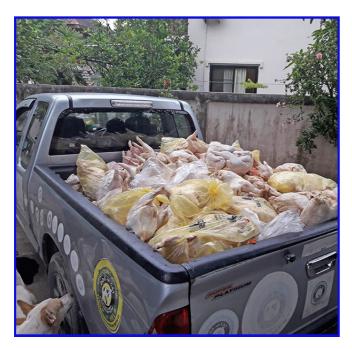

# for their Chicken-Donation!

Totally unexpected they contacted our manager Wit and informed him about the huge donation they were about to make. Of course we never expected such a huge amount of chickens for our dogs and honestly speaking, we were a little overwhelmed at first. Our freezers could only fit a small amount so we immediately started cooking. We were cooking all day and all night and had several feeding-parties in between. The dogs were in heaven! We now have enough stock for two weeks and do not have to buy any – which of course is great. So THANK YOU AGAIN VERY MUCH!!.