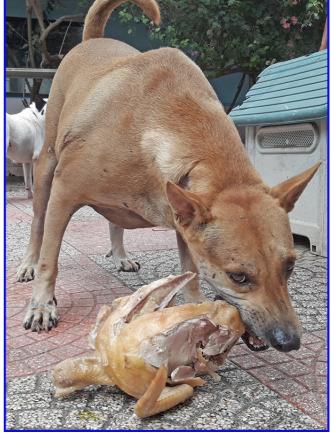

# for their Chicken-Donation!

Totally unexpected they contacted our manager Wit and informed him about the huge donation they were about to make. Of course we never expected such a huge amount of chickens for our dogs and honestly speaking, we were a little overwhelmed at first. Our freezers could only fit a small amount so we immediately started cooking. We were cooking all day and all night and had several feeding-parties in between. The dogs were in heaven! We now have enough stock for two weeks and do not have to buy any – which of course is great. So THANK YOU AGAIN VERY MUCH!!.