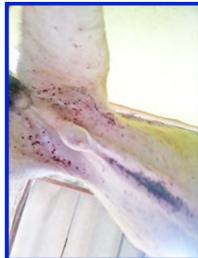

## THANK YOU ALL FOR YOUR CONTINOUS SUPPORT! PLEASE HELP US HELP!

One of our shelter dogs: Full of ticks and a huge nest on the belly