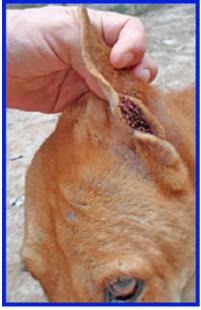

## THANK YOU ALL FOR YOUR CONTINOUS SUPPORT! PLEASE HELP US HELP!

One of our shelter dogs: Full of ticks and a huge nest on the belly