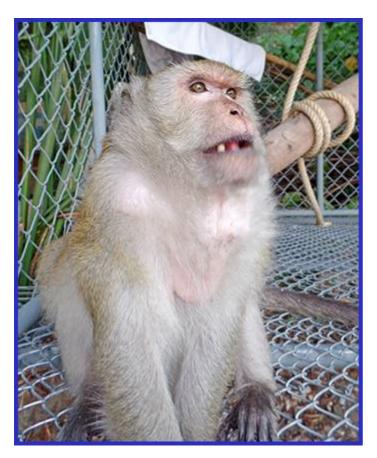

## **Dear Animal Lovers**

August 2015

GREAT NEWS! Finally we made it and finished the new monkey cage for LingLing. It's been a much longer process than expected. Thankfully we managed to get the donation for the cage quite quickly and were hoping to get started with the building straight away. We had already bought the material but there was nobody who could weld the cage. When we finally employed a new helper who could weld, he had an accident soon after he got started and so the whole thing was delayed again. Here you can find some more pictures from LingLing and how we build his new cage:

## http://www.samuidog.org/MonkeyBusiness en.html

If you want to pay LingLing a visit and check out his fancy new home, you can find him on top of Lamai Hill, coming from Chaweng, just 20 Meters before the 'Sky Gym'.