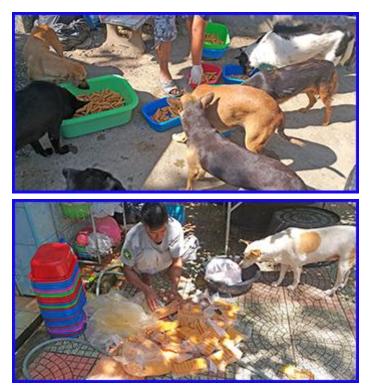

Honestly speaking, we were a little overwhelmed at first. Our freezers could only fit a small amount so we immediately started cooking. We bought a huge new pot which we cooked with for about 5 days straight through and one helper even did a night shift. Of course we had several feeding-parties in between. The dogs were in heaven! We now have enough stock for two weeks and do not have to buy any – which of course is great.