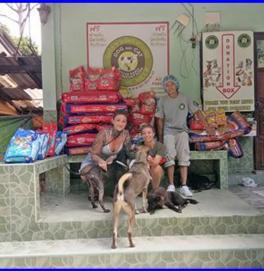

Thank you so much Natascha from Hardcoe Provocation Ink Tattoo for all the dog food as well as your donation!