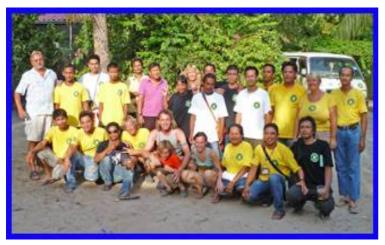

**April 2013** 

On April 1, with your donations from here and from far away, we could celebrate the **14**<sup>th</sup> **year** of existence of the

## Dog and Cat Rescue Samui Foundation

Big and warm thanks for all your loyal and kind support during all these years. Every single person has his or her share in what we could and can do for the dogs and cats in Koh Samui.

Thankfully this year we were even lucky with the weather, the sun joined us and the party was a success for everybody.

Check out some photos from the party at our website: http://www.samuidog.org/Miscellaneous\_en.html