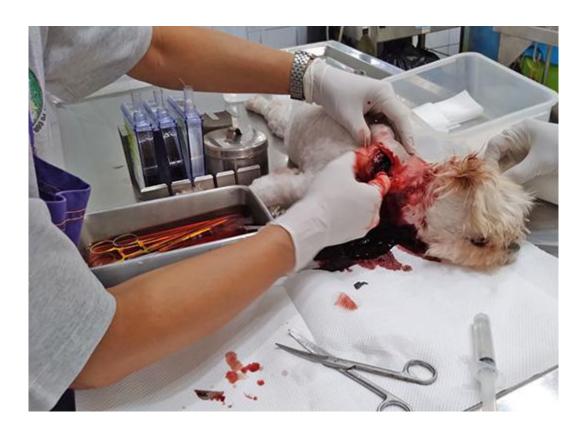

These are some of the most serious cases that have been brought in to us.

01. February

01. February

01.February

03.February

03. February

03. February

05. February