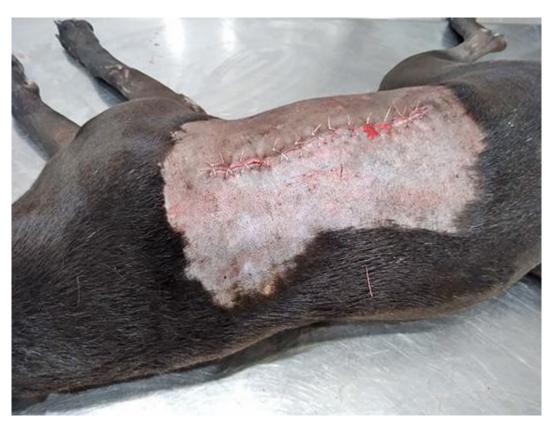

## **Selection February 2021**

If you are on Koh Samui, please report us animals in need of treatment or bring them to us, the sooner the treatment starts, the better the chances of recovery, or the sooner the dogs and cats can return home.

These are some of the most serious cases that have been brought in to us.

01. February

01. February

01.February

03.February

03. February

03. February

05. February