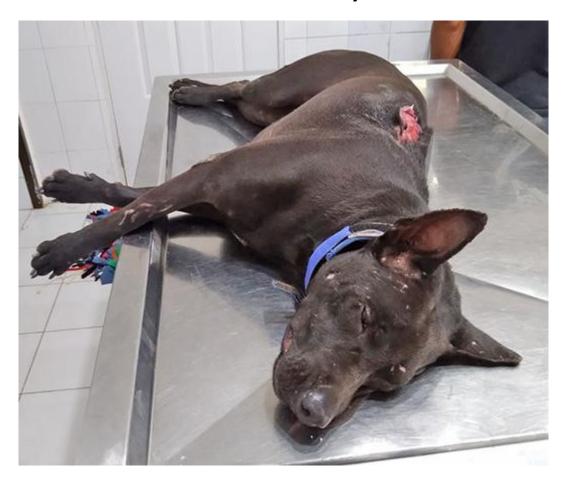

## **Selection February 2021**

If you are on Koh Samui, please report us animals in need of treatment or bring them to us, the sooner the treatment starts, the better the chances of recovery, or the sooner the dogs and cats can return home.

These are some of the most serious cases that have been brought in to us.

01. February

01. February

01.February

03.February

03. February

03. February

05. February