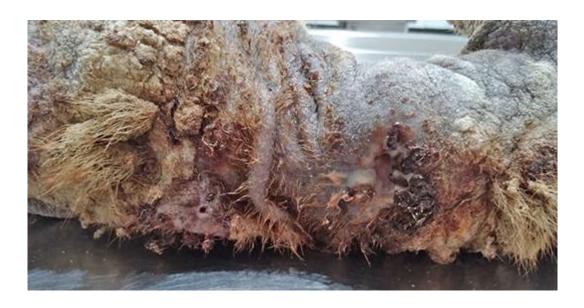

## **Selection February 2021**

If you are on Koh Samui, please report us animals in need of treatment or bring them to us, the sooner the treatment starts, the better the chances of recovery, or the sooner the dogs and cats can return home.

These are some of the most serious cases that have been brought in to us.

01. February

01. February

01.February

03.February

03. February

03. February

05. February