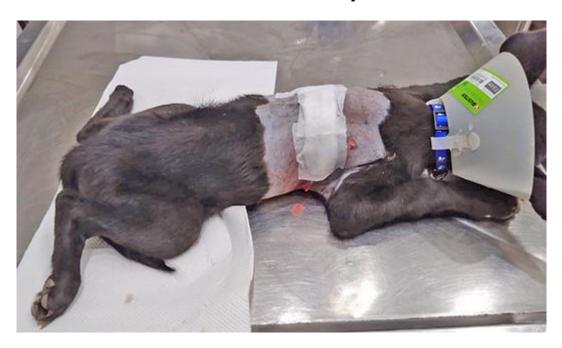

These are some of the most serious cases that have been brought in to us.

01. February

01. February

01.February

03.February

03. February

03. February

05. February