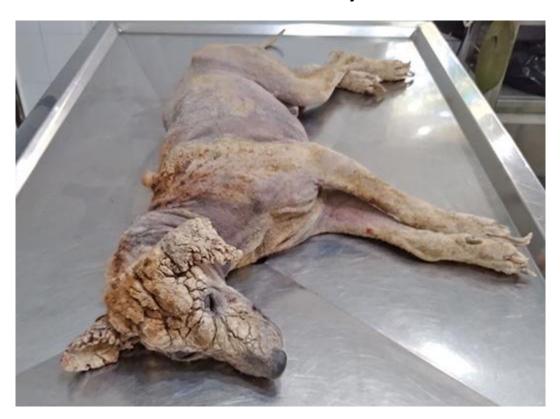

## **Selection February 2021**

If you are on Koh Samui, please report us animals in need of treatment or bring them to us, the sooner the treatment starts, the better the chances of recovery, or the sooner the dogs and cats can return home.

These are some of the most serious cases that have been brought in to us.

01. February

01. February

01.February

03.February

03. February

03. February

05. February