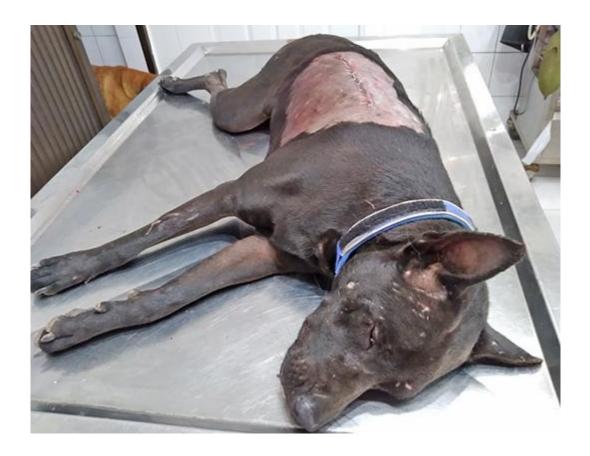

## **Selection February 2021**

If you are on Koh Samui, please report us animals in need of treatment or bring them to us, the sooner the treatment starts, the better the chances of recovery, or the sooner the dogs and cats can return home.

These are some of the most serious cases that have been brought in to us.

01. February

01. February

01.February

03.February

03. February

03. February

05. February