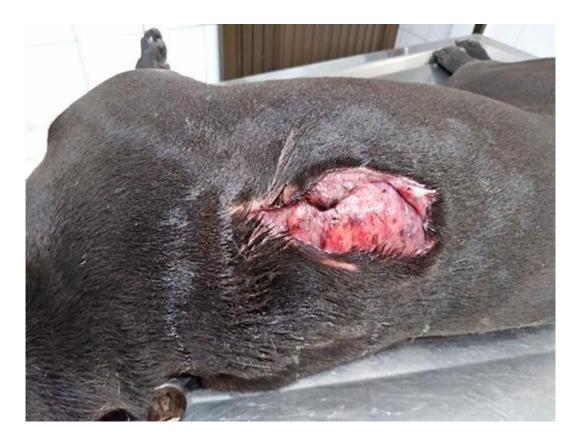

## **Selection February 2021**

If you are on Koh Samui, please report us animals in need of treatment or bring them to us, the sooner the treatment starts, the better the chances of recovery, or the sooner the dogs and cats can return home.

These are some of the most serious cases that have been brought in to us.

01. February

01. February

01.February

03.February

03. February

03. February

05. February