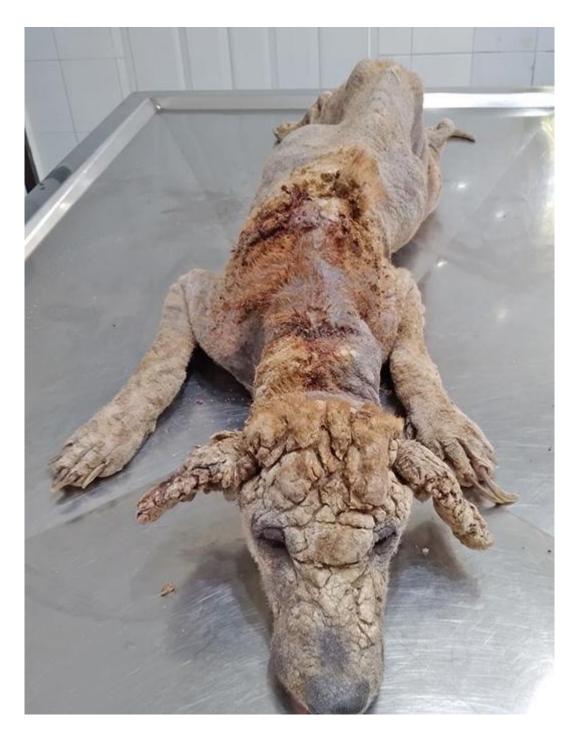

## **Selection February 2021**

If you are on Koh Samui, please report us animals in need of treatment or bring them to us, the sooner the treatment starts, the better the chances of recovery, or the sooner the dogs and cats can return home.

These are some of the most serious cases that have been brought in to us.

01. February

01. February

01.February

03.February

03. February

03. February

05. February