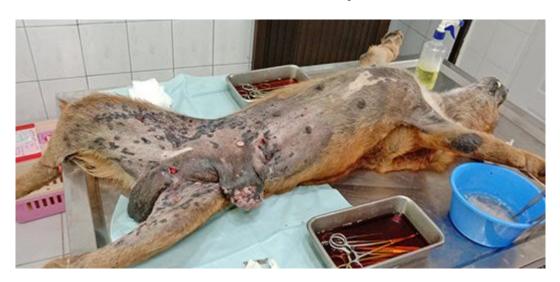

These are some of the most serious cases that have been brought in to us.

01. February

01. February

01.February

03.February

03. February

03. February

05. February