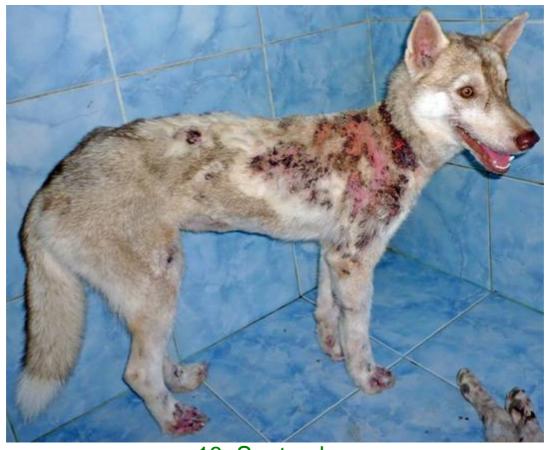

## September 2010

The following pictures have been selected out of about 160 dogs and about 85 cats, all animals have been taken into our shelter between the 1<sup>st</sup> and the 30<sup>th</sup> September. Here you can see that there is still plenty to do for us.

3. September

3. September

3. September

8. September

9. September

9. September

10. September

12. September