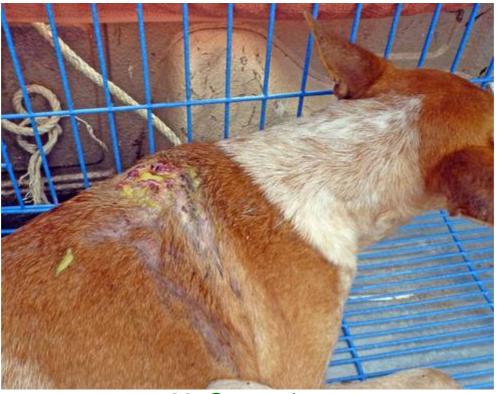

## September 2010

The following pictures have been selected out of about 160 dogs and about 85 cats, all animals have been taken into our shelter between the 1<sup>st</sup> and the 30<sup>th</sup> September. Here you can see that there is still plenty to do for us.