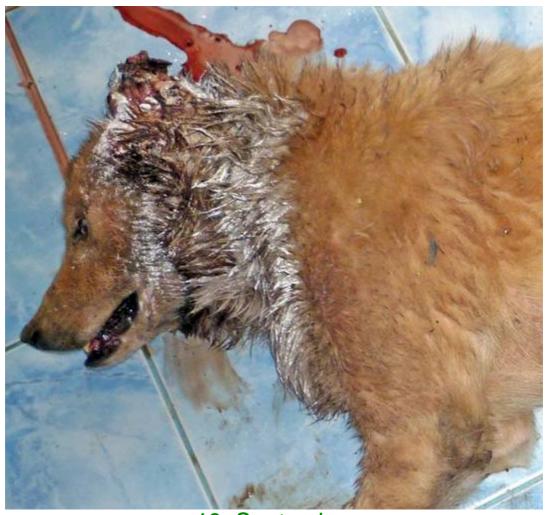

## September 2010

The following pictures have been selected out of about 160 dogs and about 85 cats, all animals have been taken into our shelter between the 1<sup>st</sup> and the 30<sup>th</sup> September. Here you can see that there is still plenty to do for us.

13. September

14. September

15. September

15. September

18. September

18. September

18. September

22. September