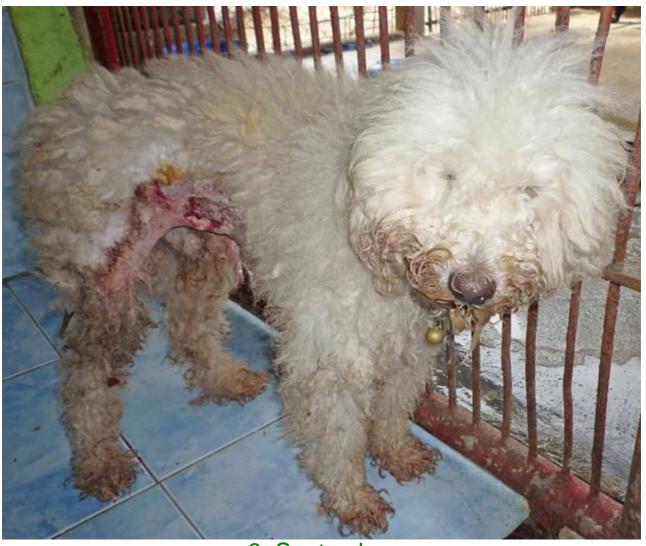

## September 2010

The following pictures have been selected out of about 160 dogs and about 85 cats, all animals have been taken into our shelter between the 1<sup>st</sup> and the 30<sup>th</sup> September. Here you can see that there is still plenty to do for us.

3. September

3. September

3. September

8. September

9. September

9. September

10. September

12. September