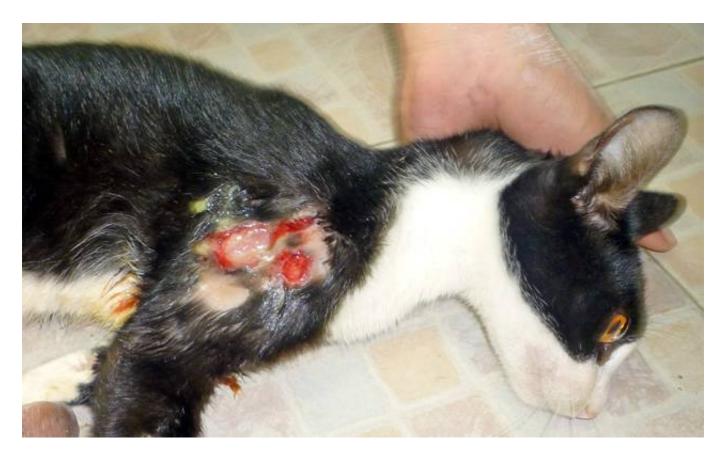

## September 2010

The following pictures have been selected out of about 160 dogs and about 85 cats, all animals have been taken into our shelter between the 1<sup>st</sup> and the 30<sup>th</sup> September. Here you can see that there is still plenty to do for us.

13. September

14. September

15. September

15. September

18. September

18. September

18. September

22. September