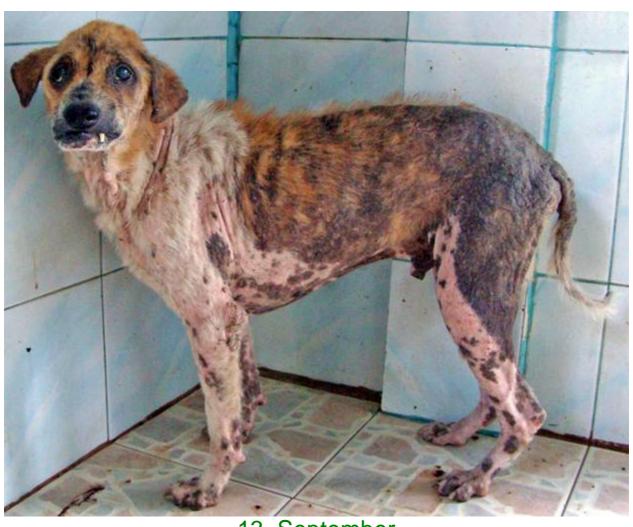

## September 2010

The following pictures have been selected out of about 160 dogs and about 85 cats, all animals have been taken into our shelter between the 1<sup>st</sup> and the 30<sup>th</sup> September. Here you can see that there is still plenty to do for us.

3. September

3. September

3. September

8. September

9. September

9. September

10. September

12. September