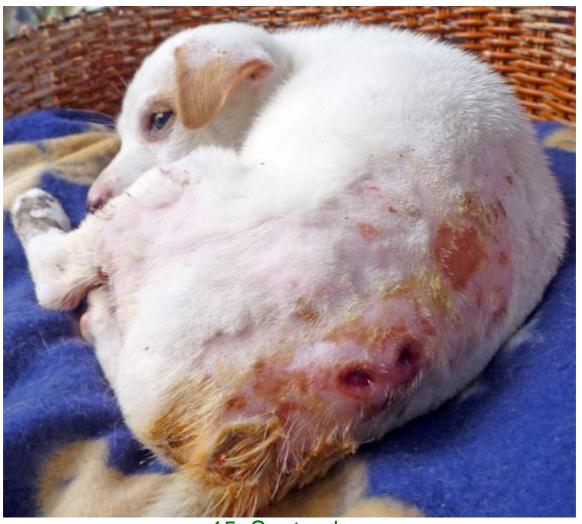

## September 2010

The following pictures have been selected out of about 160 dogs and about 85 cats, all animals have been taken into our shelter between the 1<sup>st</sup> and the 30<sup>th</sup> September. Here you can see that there is still plenty to do for us.

13. September

14. September

15. September

15. September

18. September

18. September

18. September

22. September