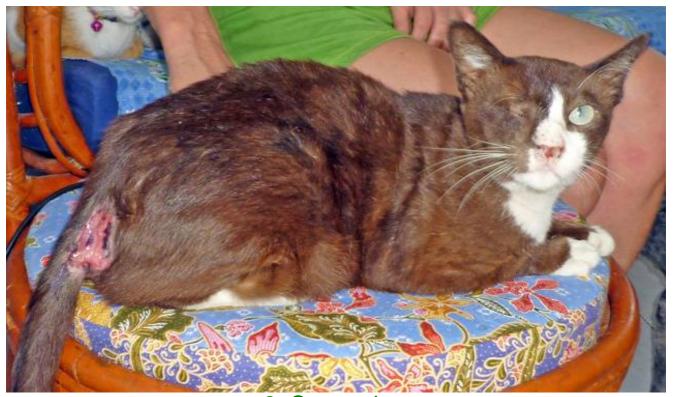

## September 2010

The following pictures have been selected out of about 160 dogs and about 85 cats, all animals have been taken into our shelter between the 1<sup>st</sup> and the 30<sup>th</sup> September. Here you can see that there is still plenty to do for us.

3. September

3. September

3. September

8. September

9. September

9. September

10. September

12. September