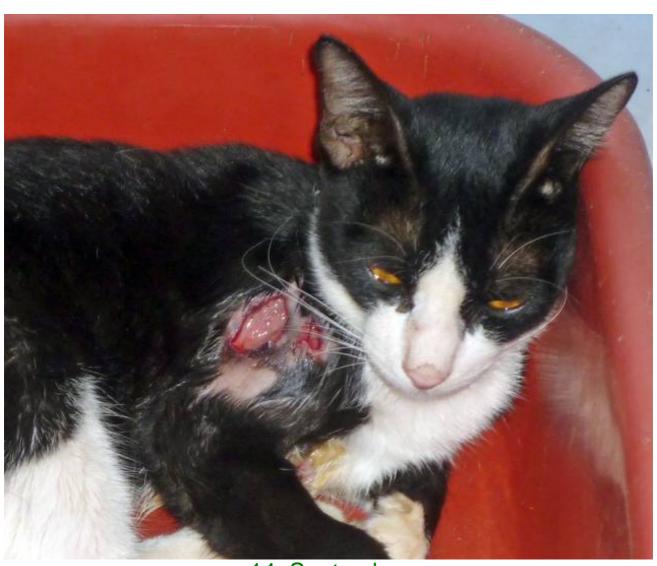

## September 2010

The following pictures have been selected out of about 160 dogs and about 85 cats, all animals have been taken into our shelter between the 1<sup>st</sup> and the 30<sup>th</sup> September. Here you can see that there is still plenty to do for us.

13. September

14. September

15. September

15. September

18. September

18. September

18. September

22. September