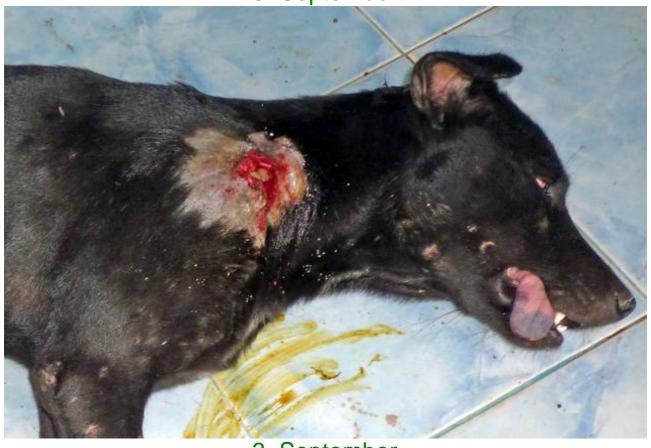

## September 2010

The following pictures have been selected out of about 160 dogs and about 85 cats, all animals have been taken into our shelter between the 1<sup>st</sup> and the 30<sup>th</sup> September. Here you can see that there is still plenty to do for us.

3. September

3. September

3. September

8. September

9. September

9. September

10. September

12. September