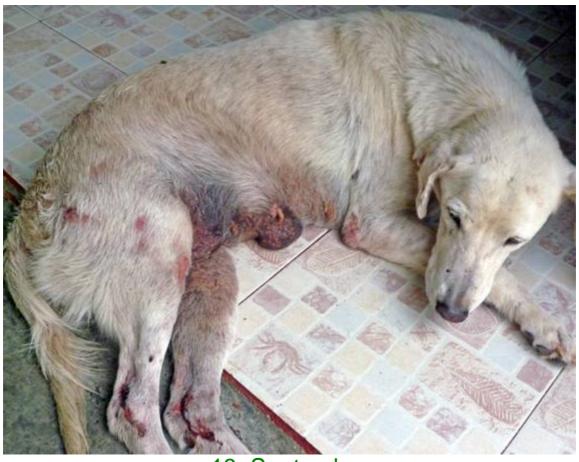

## September 2010

The following pictures have been selected out of about 160 dogs and about 85 cats, all animals have been taken into our shelter between the 1<sup>st</sup> and the 30<sup>th</sup> September. Here you can see that there is still plenty to do for us.

13. September

14. September

15. September

15. September

18. September

18. September

18. September

22. September