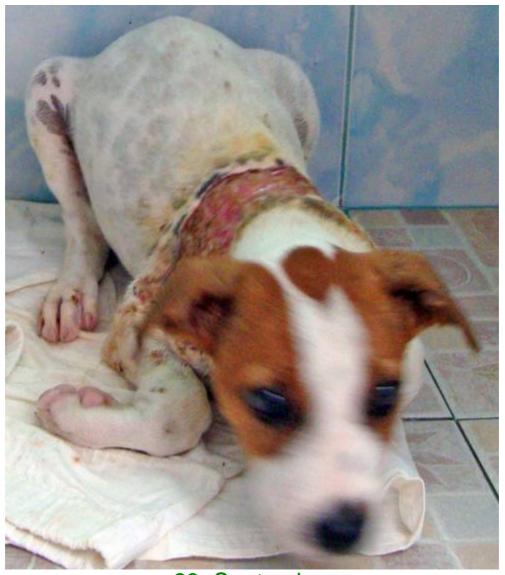

## September 2010

The following pictures have been selected out of about 160 dogs and about 85 cats, all animals have been taken into our shelter between the 1<sup>st</sup> and the 30<sup>th</sup> September. Here you can see that there is still plenty to do for us.

22. September

23. September

29. September