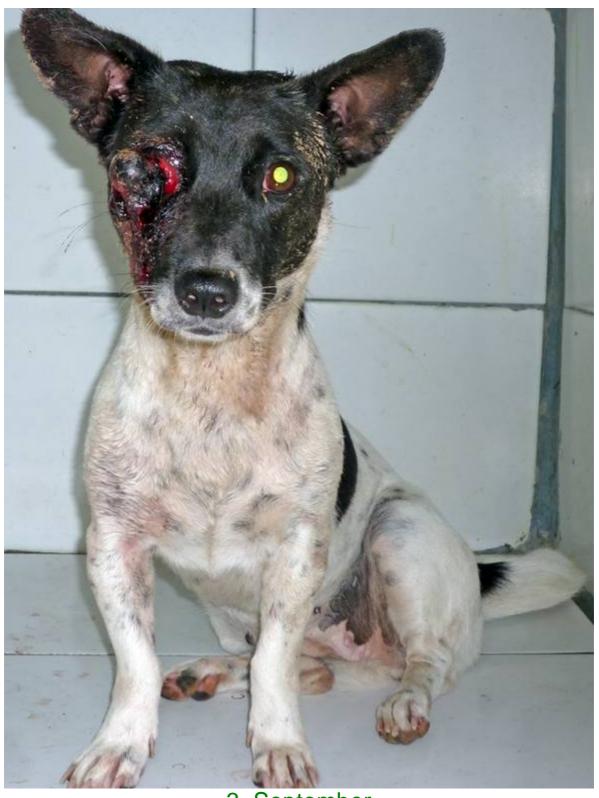

## September 2010

The following pictures have been selected out of about 160 dogs and about 85 cats, all animals have been taken into our shelter between the 1<sup>st</sup> and the 30<sup>th</sup> September. Here you can see that there is still plenty to do for us.

3. September

3. September

3. September

8. September

9. September

9. September

10. September

12. September