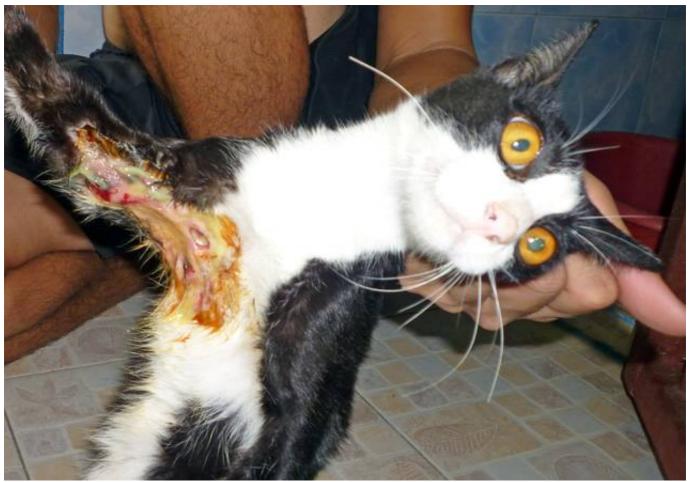

## September 2010

The following pictures have been selected out of about 160 dogs and about 85 cats, all animals have been taken into our shelter between the 1<sup>st</sup> and the 30<sup>th</sup> September. Here you can see that there is still plenty to do for us.

3. September

3. September

3. September

8. September

9. September

9. September

10. September

12. September