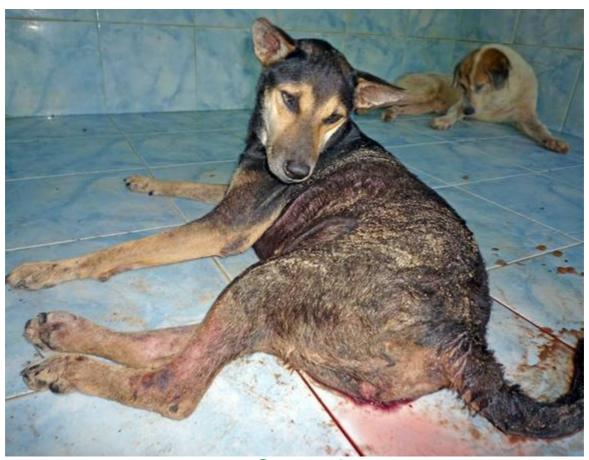

## September 2010

The following pictures have been selected out of about 160 dogs and about 85 cats, all animals have been taken into our shelter between the 1<sup>st</sup> and the 30<sup>th</sup> September. Here you can see that there is still plenty to do for us.

3. September

3. September

3. September

8. September

9. September

9. September

10. September

12. September