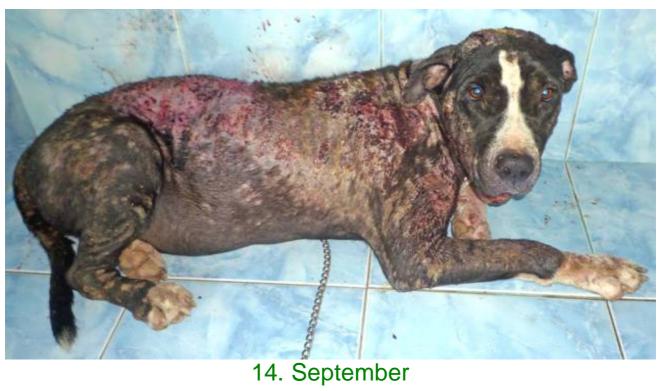

## September 2010

The following pictures have been selected out of about 160 dogs and about 85 cats, all animals have been taken into our shelter between the 1<sup>st</sup> and the 30<sup>th</sup> September. Here you can see that there is still plenty to do for us.

13. September

14. September

15. September

15. September

18. September

18. September

18. September

22. September