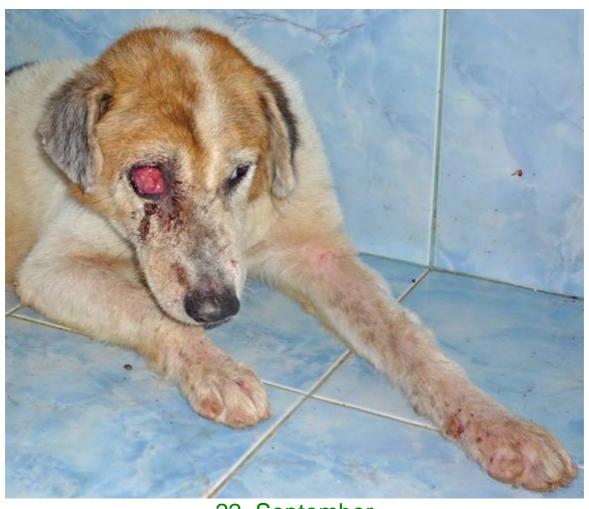

## September 2010

The following pictures have been selected out of about 160 dogs and about 85 cats, all animals have been taken into our shelter between the 1<sup>st</sup> and the 30<sup>th</sup> September. Here you can see that there is still plenty to do for us.

13. September

14. September

15. September

15. September

18. September

18. September

18. September

22. September

22. September

23. September

29. September