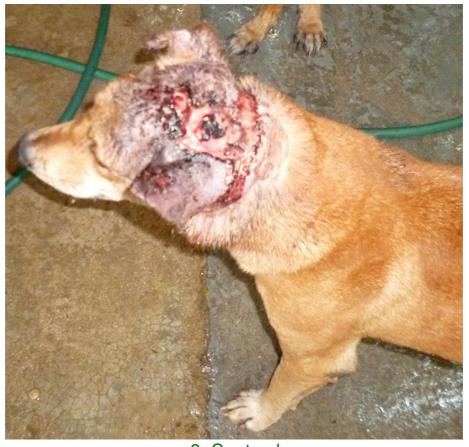

## September 2014

The following pictures have been selected out of about 170 dogs and about 75 cats, all animals have been taken into our shelter between the 1<sup>st</sup> and the 30<sup>th</sup> September. Here you can see that there is still plenty to do for us.

If you're in Samui and you see any dogs or cats in need of medical treatment, please get in touch with us, the quicker we can treat the animal the better the chance for the animal to make a full recovery.