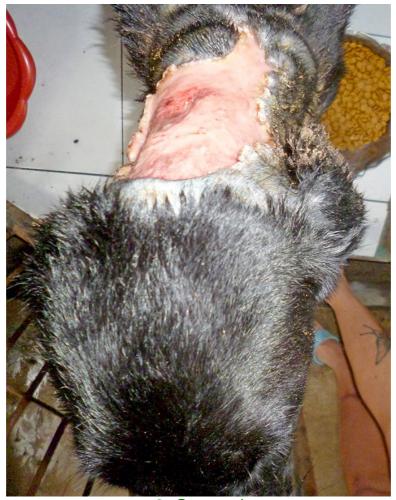

## September 2014

The following pictures have been selected out of about 170 dogs and about 75 cats, all animals have been taken into our shelter between the 1<sup>st</sup> and the 30<sup>th</sup> September. Here you can see that there is still plenty to do for us.

If you're in Samui and you see any dogs or cats in need of medical treatment, please get in touch with us, the quicker we can treat the animal the better the chance for the animal to make a full recovery.