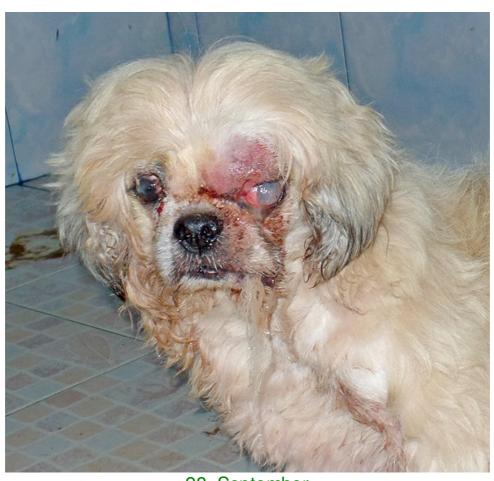

## September 2014

The following pictures have been selected out of about 170 dogs and about 75 cats, all animals have been taken into our shelter between the 1<sup>st</sup> and the 30<sup>th</sup> September. Here you can see that there is still plenty to do for us.

1. September

5. September

5. September

6. September

6. September

9. September

9. September

9. September