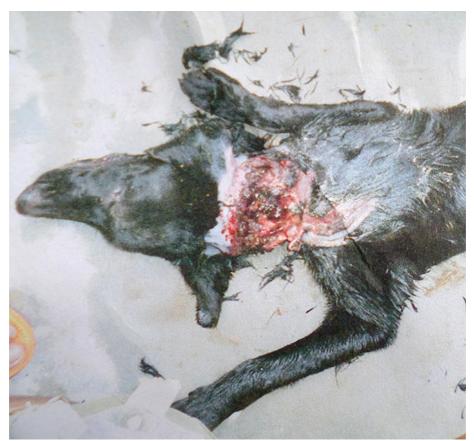

## September 2014

The following pictures have been selected out of about 170 dogs and about 75 cats, all animals have been taken into our shelter between the 1<sup>st</sup> and the 30<sup>th</sup> September. Here you can see that there is still plenty to do for us.

1. September

5. September

5. September

6. September

6. September

9. September

9. September

9. September