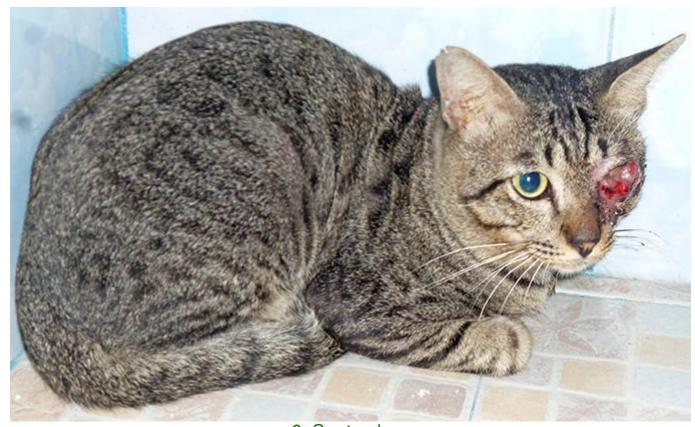

## September 2014

The following pictures have been selected out of about 170 dogs and about 75 cats, all animals have been taken into our shelter between the 1<sup>st</sup> and the 30<sup>th</sup> September. Here you can see that there is still plenty to do for us.

1. September

5. September

5. September

6. September

6. September

9. September

9. September

9. September