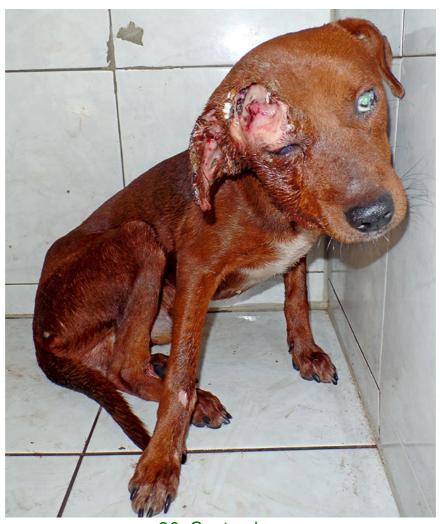

## September 2014

The following pictures have been selected out of about 170 dogs and about 75 cats, all animals have been taken into our shelter between the 1<sup>st</sup> and the 30<sup>th</sup> September. Here you can see that there is still plenty to do for us.

1. September

5. September

5. September

6. September

6. September

9. September

9. September

9. September