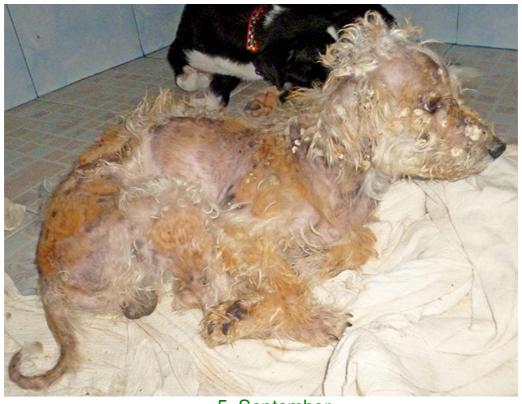

## September 2014

The following pictures have been selected out of about 170 dogs and about 75 cats, all animals have been taken into our shelter between the 1<sup>st</sup> and the 30<sup>th</sup> September. Here you can see that there is still plenty to do for us.

1. September

5. September

5. September

6. September

6. September

9. September

9. September

9. September