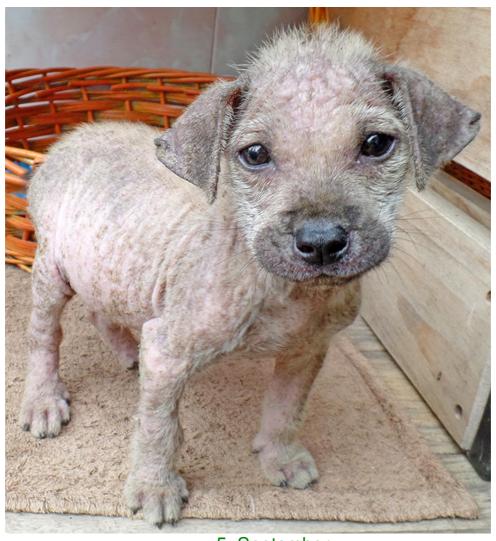

## September 2014

The following pictures have been selected out of about 170 dogs and about 75 cats, all animals have been taken into our shelter between the 1<sup>st</sup> and the 30<sup>th</sup> September. Here you can see that there is still plenty to do for us.

1. September

5. September

5. September

6. September

6. September

9. September

9. September

9. September