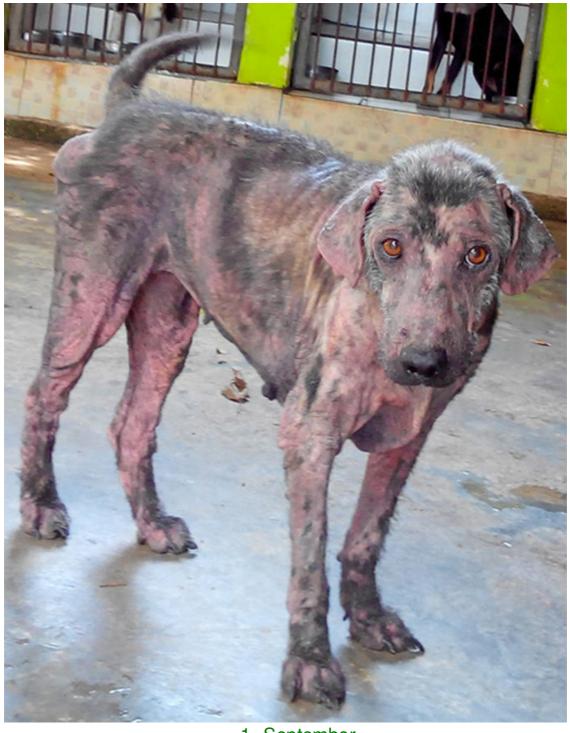

## September 2014

The following pictures have been selected out of about 170 dogs and about 75 cats, all animals have been taken into our shelter between the 1<sup>st</sup> and the 30<sup>th</sup> September. Here you can see that there is still plenty to do for us.

1. September

5. September

5. September

6. September

6. September

9. September

9. September

9. September