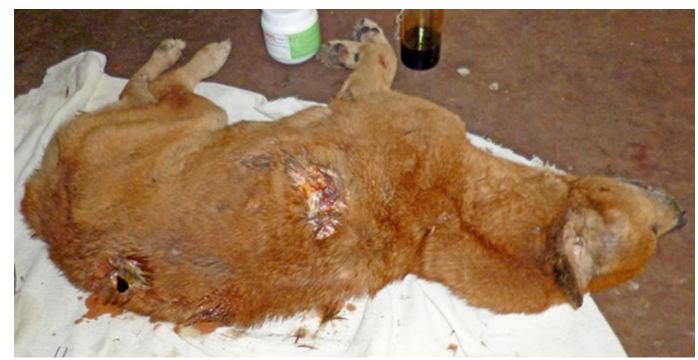

## September 2014

The following pictures have been selected out of about 170 dogs and about 75 cats, all animals have been taken into our shelter between the 1<sup>st</sup> and the 30<sup>th</sup> September. Here you can see that there is still plenty to do for us.

If you're in Samui and you see any dogs or cats in need of medical treatment, please get in touch with us, the quicker we can treat the animal the better the chance for the animal to make a full recovery.