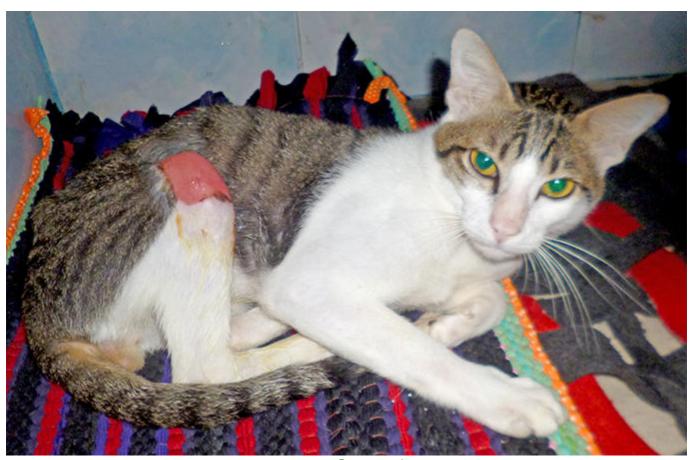

## September 2014

The following pictures have been selected out of about 170 dogs and about 75 cats, all animals have been taken into our shelter between the 1<sup>st</sup> and the 30<sup>th</sup> September. Here you can see that there is still plenty to do for us.

If you're in Samui and you see any dogs or cats in need of medical treatment, please get in touch with us, the quicker we can treat the animal the better the chance for the animal to make a full recovery.