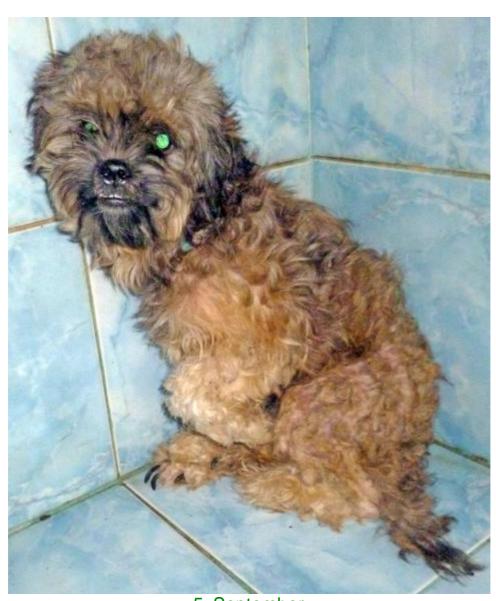

## September 2013

The following pictures have been selected out of about 180 dogs and about 75 cats, all animals have been taken into our shelter between the 1<sup>st</sup> and the 30<sup>th</sup> September. Here you can see that there is still plenty to do for us.

If you're in Samui and you see any dogs or cats in need of medical treatment, please get in touch with us, the quicker we can treat the animal the better the chance for the animal to make a full recovery.

1. September

2. September

5. September

7. September

9. September

9. September

18. September

19. September