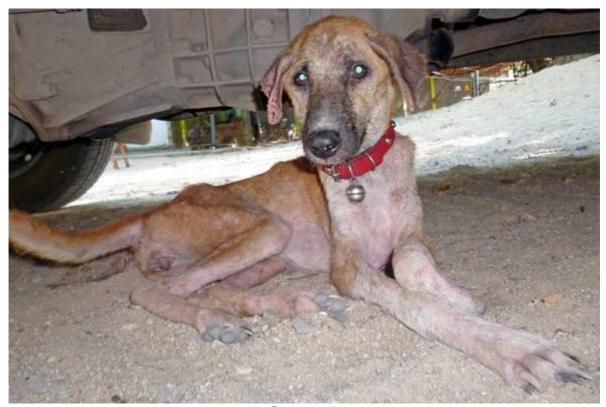

## September 2013

The following pictures have been selected out of about 180 dogs and about 75 cats, all animals have been taken into our shelter between the 1<sup>st</sup> and the 30<sup>th</sup> September. Here you can see that there is still plenty to do for us.

If you're in Samui and you see any dogs or cats in need of medical treatment, please get in touch with us, the quicker we can treat the animal the better the chance for the animal to make a full recovery.

1. September

2. September

5. September

7. September

9. September

9. September

18. September

19. September