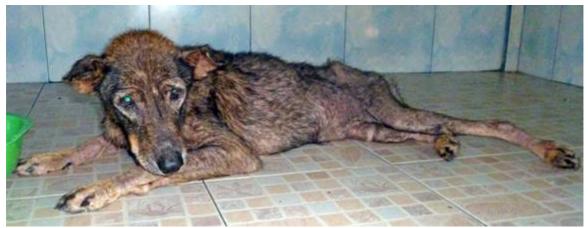

## September 2013

The following pictures have been selected out of about 180 dogs and about 75 cats, all animals have been taken into our shelter between the 1<sup>st</sup> and the 30<sup>th</sup> September. Here you can see that there is still plenty to do for us.

1. September

2. September

5. September

7. September

9. September

9. September

18. September

19. September