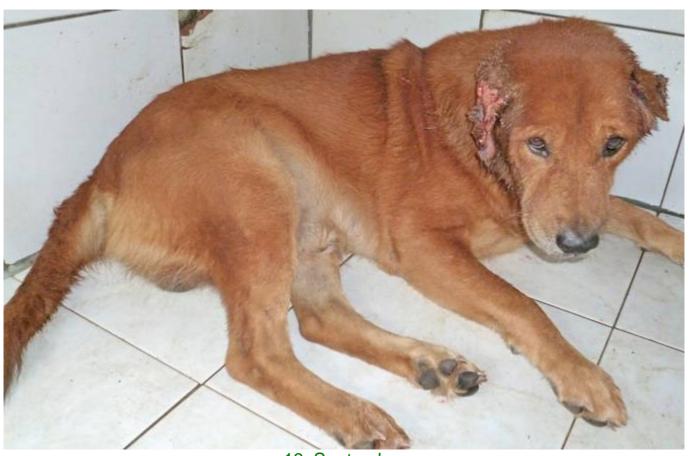

## September 2013

The following pictures have been selected out of about 180 dogs and about 75 cats, all animals have been taken into our shelter between the 1<sup>st</sup> and the 30<sup>th</sup> September. Here you can see that there is still plenty to do for us.

1. September

2. September

5. September

7. September

9. September

9. September

18. September

19. September