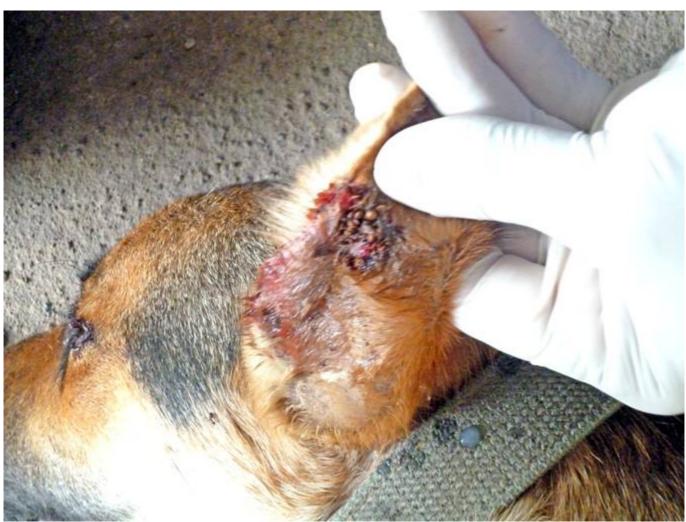

## September 2013

The following pictures have been selected out of about 180 dogs and about 75 cats, all animals have been taken into our shelter between the 1<sup>st</sup> and the 30<sup>th</sup> September. Here you can see that there is still plenty to do for us.

If you're in Samui and you see any dogs or cats in need of medical treatment, please get in touch with us, the quicker we can treat the animal the better the chance for the animal to make a full recovery.

1. September

2. September

5. September

7. September

9. September

9. September

18. September

19. September