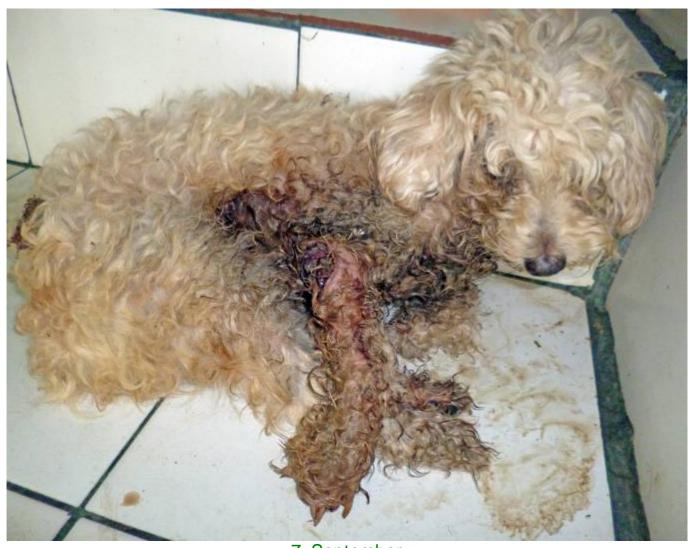

## September 2013

The following pictures have been selected out of about 180 dogs and about 75 cats, all animals have been taken into our shelter between the 1<sup>st</sup> and the 30<sup>th</sup> September. Here you can see that there is still plenty to do for us.

If you're in Samui and you see any dogs or cats in need of medical treatment, please get in touch with us, the quicker we can treat the animal the better the chance for the animal to make a full recovery.

1. September

2. September

5. September

7. September

9. September

9. September

18. September

19. September