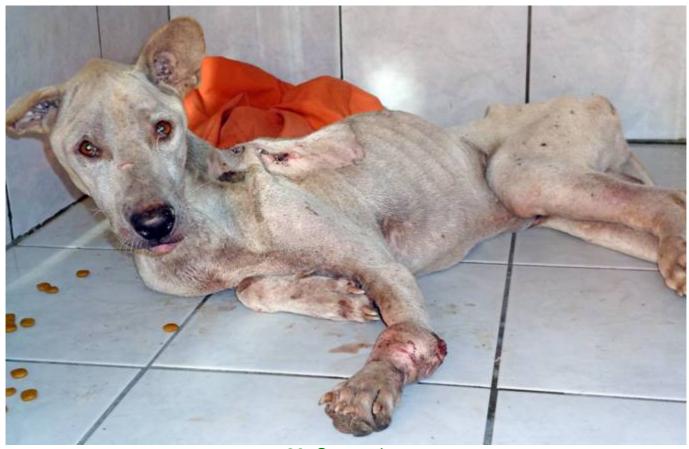

## September 2013

The following pictures have been selected out of about 180 dogs and about 75 cats, all animals have been taken into our shelter between the 1<sup>st</sup> and the 30<sup>th</sup> September. Here you can see that there is still plenty to do for us.

If you're in Samui and you see any dogs or cats in need of medical treatment, please get in touch with us, the quicker we can treat the animal the better the chance for the animal to make a full recovery.

1. September

2. September

5. September

7. September

9. September

9. September

18. September

19. September