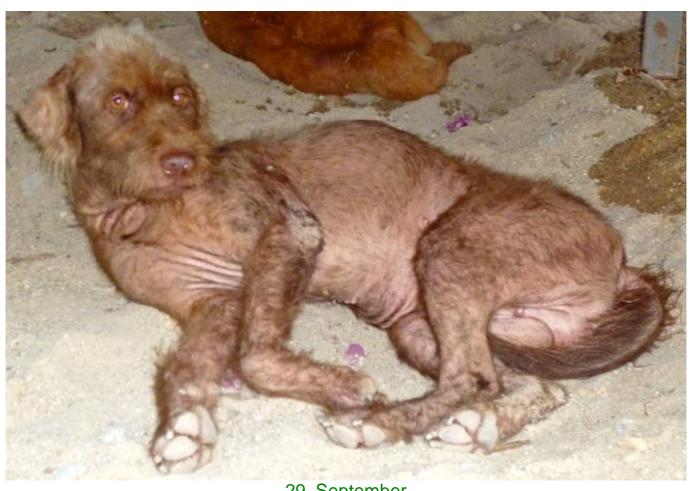

## September 2013

The following pictures have been selected out of about 180 dogs and about 75 cats, all animals have been taken into our shelter between the 1<sup>st</sup> and the 30<sup>th</sup> September. Here you can see that there is still plenty to do for us.

If you're in Samui and you see any dogs or cats in need of medical treatment, please get in touch with us, the quicker we can treat the animal the better the chance for the animal to make a full recovery.

22. September

25. September

28. September

28. September

29. September

30. September