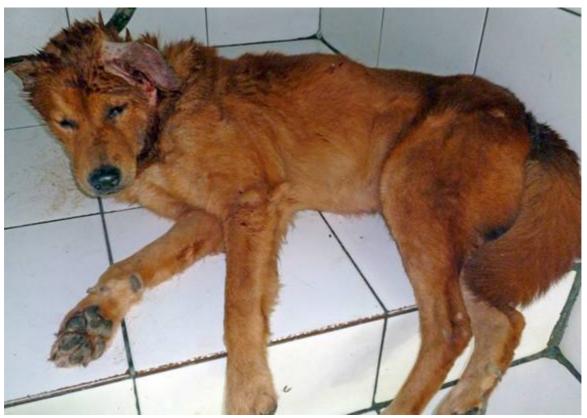

## September 2013

The following pictures have been selected out of about 180 dogs and about 75 cats, all animals have been taken into our shelter between the 1<sup>st</sup> and the 30<sup>th</sup> September. Here you can see that there is still plenty to do for us.

1. September

2. September

5. September

7. September

9. September

9. September

18. September

19. September