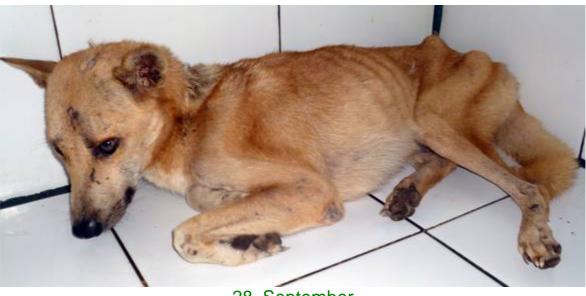

## September 2013

The following pictures have been selected out of about 180 dogs and about 75 cats, all animals have been taken into our shelter between the 1<sup>st</sup> and the 30<sup>th</sup> September. Here you can see that there is still plenty to do for us.

22. September

25. September

28. September

28. September

29. September

30. September