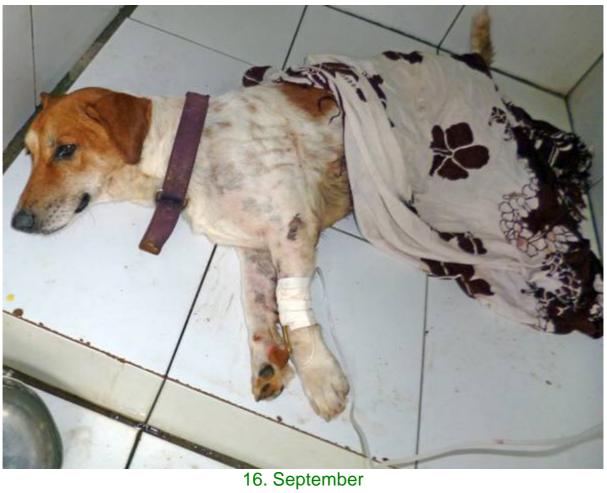

## September 2013

The following pictures have been selected out of about 180 dogs and about 75 cats, all animals have been taken into our shelter between the 1<sup>st</sup> and the 30<sup>th</sup> September. Here you can see that there is still plenty to do for us.

1. September

2. September

5. September

7. September

9. September

9. September

18. September

19. September