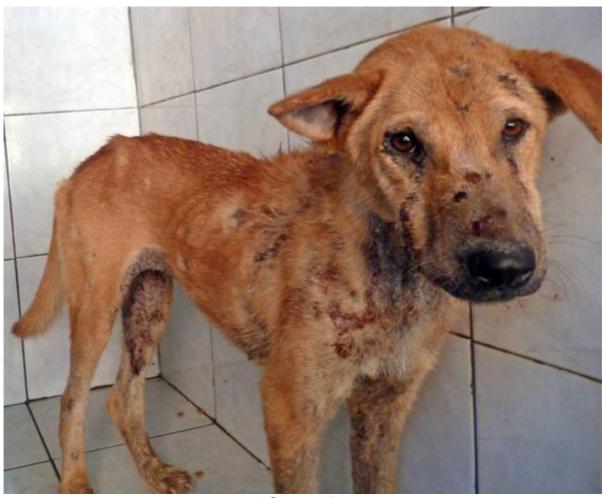

## September 2013

The following pictures have been selected out of about 180 dogs and about 75 cats, all animals have been taken into our shelter between the 1<sup>st</sup> and the 30<sup>th</sup> September. Here you can see that there is still plenty to do for us.

1. September

2. September

5. September

7. September

9. September

9. September

18. September

19. September