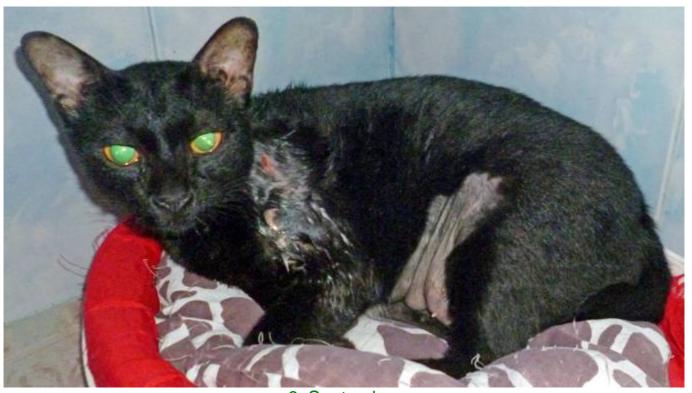

## September 2013

The following pictures have been selected out of about 180 dogs and about 75 cats, all animals have been taken into our shelter between the 1<sup>st</sup> and the 30<sup>th</sup> September. Here you can see that there is still plenty to do for us.

1. September

2. September

5. September

7. September

9. September

9. September

18. September

19. September