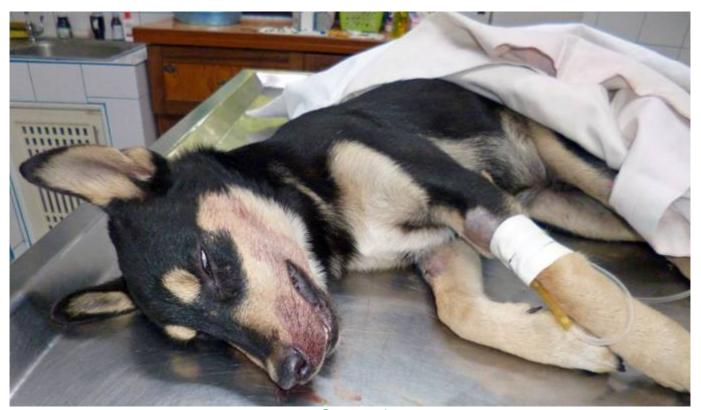

## September 2013

The following pictures have been selected out of about 180 dogs and about 75 cats, all animals have been taken into our shelter between the 1<sup>st</sup> and the 30<sup>th</sup> September. Here you can see that there is still plenty to do for us.

If you're in Samui and you see any dogs or cats in need of medical treatment, please get in touch with us, the quicker we can treat the animal the better the chance for the animal to make a full recovery.

1. September

2. September

5. September

7. September

9. September

9. September

18. September

19. September