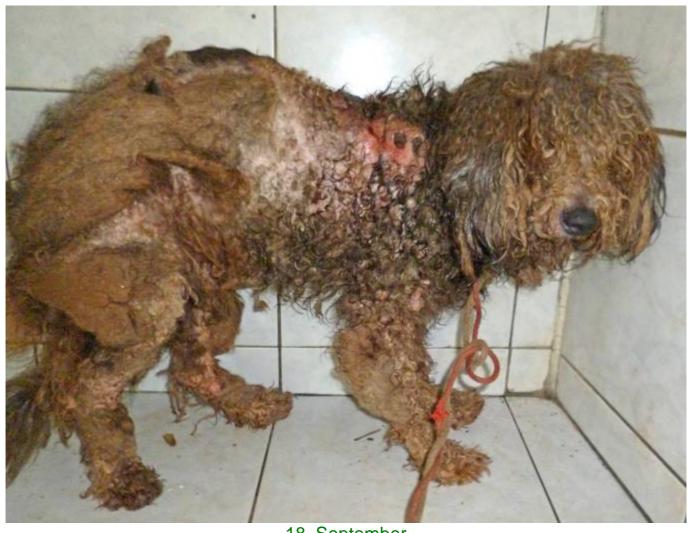

## September 2013

The following pictures have been selected out of about 180 dogs and about 75 cats, all animals have been taken into our shelter between the 1<sup>st</sup> and the 30<sup>th</sup> September. Here you can see that there is still plenty to do for us.

1. September

2. September

5. September

7. September

9. September

9. September

18. September

19. September