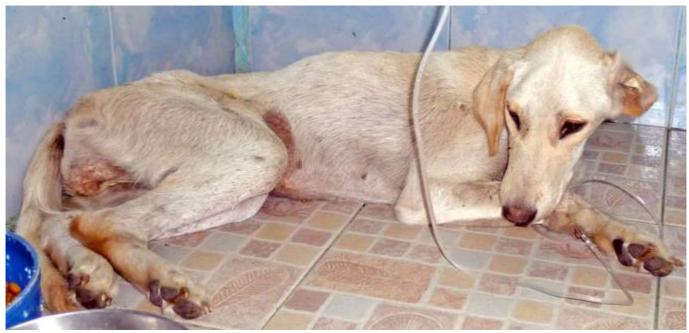

## September 2012

The following pictures have been selected out of about 180 dogs and about 100 cats, all animals have been taken into our shelter between the 1<sup>st</sup> and the 30<sup>th</sup> of September. Here you can see that there is still plenty to do for us.

If you're in Samui and you see any dogs or cats in need of medical treatment, please get in touch with us, the quicker we can treat the animal the better the chance for the animal to make a full recovery.