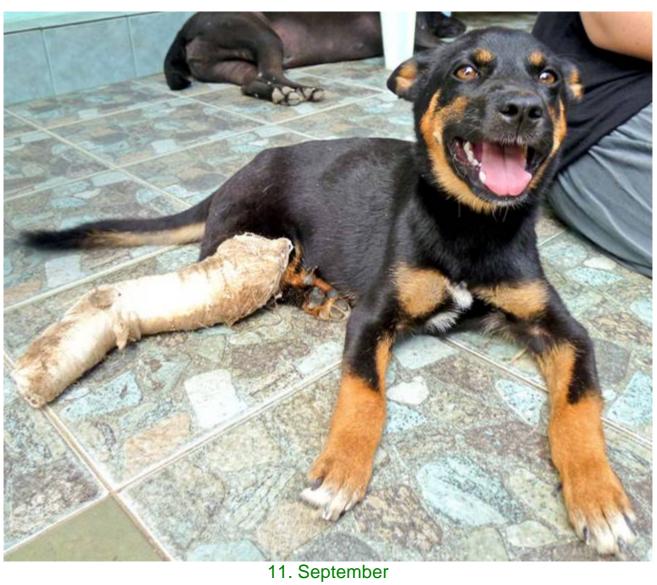

## September 2012

The following pictures have been selected out of about 180 dogs and about 100 cats, all animals have been taken into our shelter between the 1<sup>st</sup> and the 30<sup>th</sup> of September. Here you can see that there is still plenty to do for us.

If you're in Samui and you see any dogs or cats in need of medical treatment, please get in touch with us, the quicker we can treat the animal the better the chance for the animal to make a full recovery.