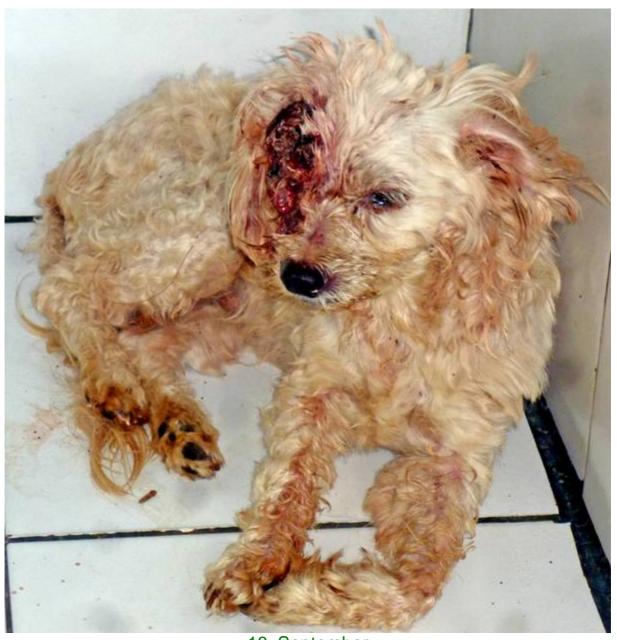

## September 2012

The following pictures have been selected out of about 180 dogs and about 100 cats, all animals have been taken into our shelter between the 1<sup>st</sup> and the 30<sup>th</sup> of September. Here you can see that there is still plenty to do for us.