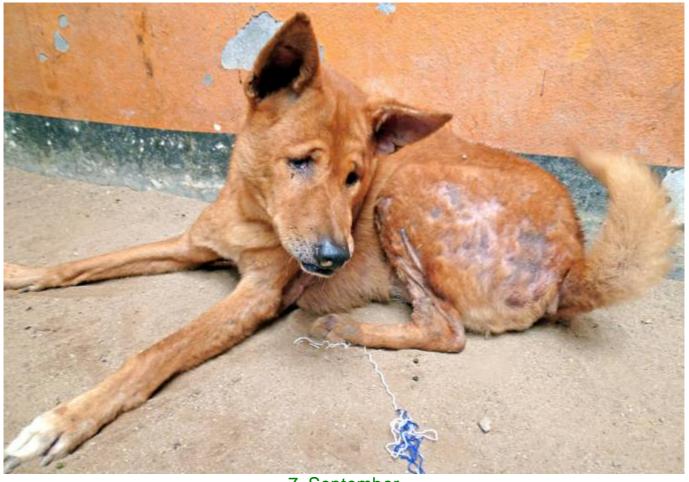

## September 2012

The following pictures have been selected out of about 180 dogs and about 100 cats, all animals have been taken into our shelter between the 1<sup>st</sup> and the 30<sup>th</sup> of September. Here you can see that there is still plenty to do for us.

If you're in Samui and you see any dogs or cats in need of medical treatment, please get in touch with us, the quicker we can treat the animal the better the chance for the animal to make a full recovery.