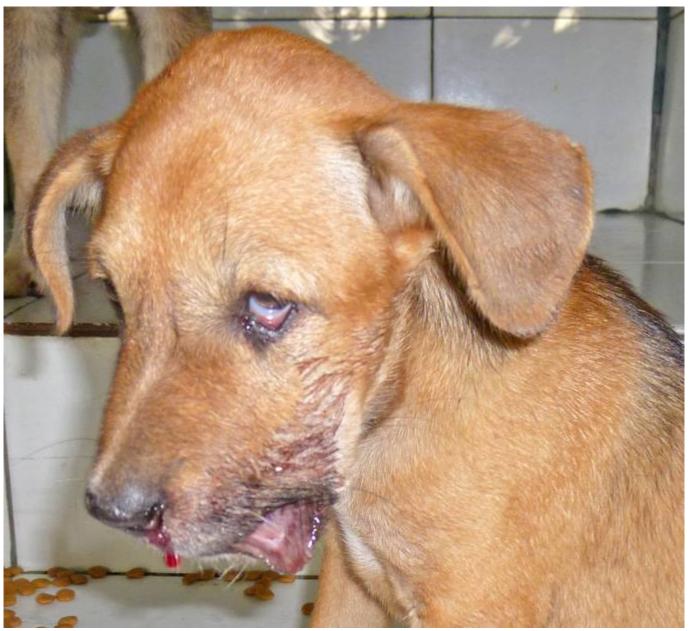

## September 2012

The following pictures have been selected out of about 180 dogs and about 100 cats, all animals have been taken into our shelter between the 1<sup>st</sup> and the 30<sup>th</sup> of September. Here you can see that there is still plenty to do for us.

If you're in Samui and you see any dogs or cats in need of medical treatment, please get in touch with us, the quicker we can treat the animal the better the chance for the animal to make a full recovery.