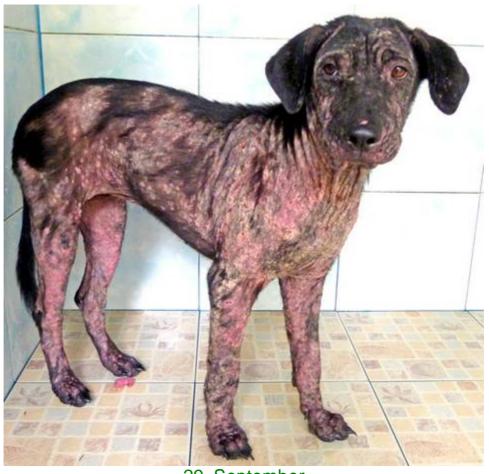

g pictures have been selected out of about 180 dogs and about 100 cats, all animals have been taken into our shelter between the 1<sup>st</sup> and the 30<sup>th</sup> of September. Here you can see that there is still plenty to do for us.

If you're in Samui and you see any dogs or cats in need of medical treatment, please get in touch with us, the quicker we can treat the animal the better the chance for the animal to make a full recovery.

Because of the big flooding in the first two weeks of November we had fewer patients in this month.



5. September



6. September



6. September



6. September



7. September



7. September



7. September





16. September



16. September



16. September



18. September



19. September



24. September



27. September





28. September



29. September



30. September



30. September