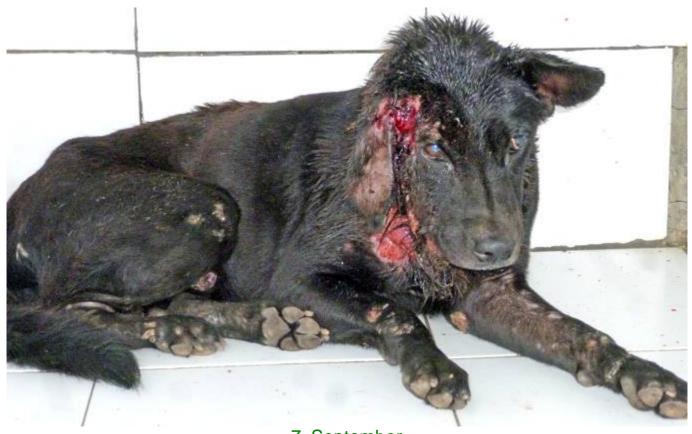

## September 2012

The following pictures have been selected out of about 180 dogs and about 100 cats, all animals have been taken into our shelter between the 1<sup>st</sup> and the 30<sup>th</sup> of September. Here you can see that there is still plenty to do for us.

If you're in Samui and you see any dogs or cats in need of medical treatment, please get in touch with us, the quicker we can treat the animal the better the chance for the animal to make a full recovery.