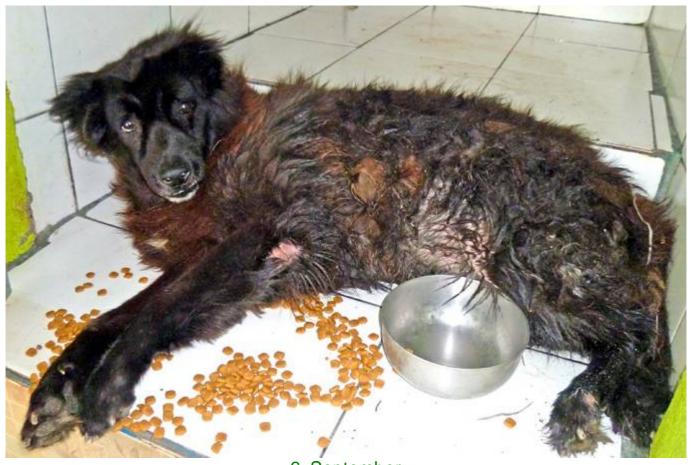

## September 2012

The following pictures have been selected out of about 180 dogs and about 100 cats, all animals have been taken into our shelter between the 1<sup>st</sup> and the 30<sup>th</sup> of September. Here you can see that there is still plenty to do for us.

If you're in Samui and you see any dogs or cats in need of medical treatment, please get in touch with us, the quicker we can treat the animal the better the chance for the animal to make a full recovery.