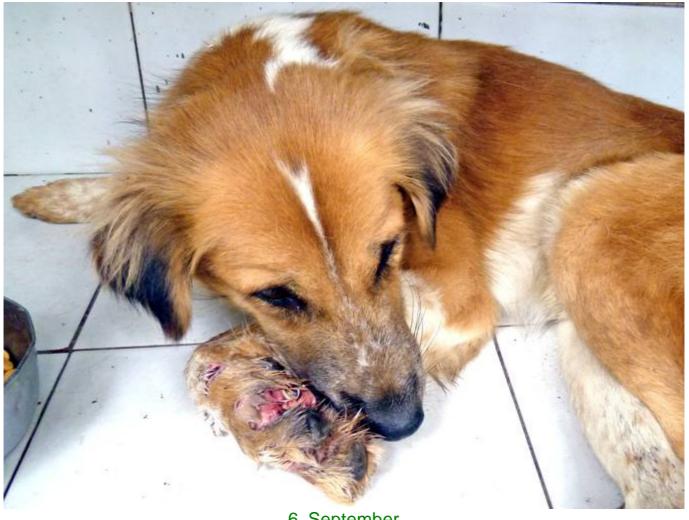

## September 2012

The following pictures have been selected out of about 180 dogs and about 100 cats, all animals have been taken into our shelter between the 1<sup>st</sup> and the 30<sup>th</sup> of September. Here you can see that there is still plenty to do for us.

If you're in Samui and you see any dogs or cats in need of medical treatment, please get in touch with us, the quicker we can treat the animal the better the chance for the animal to make a full recovery.