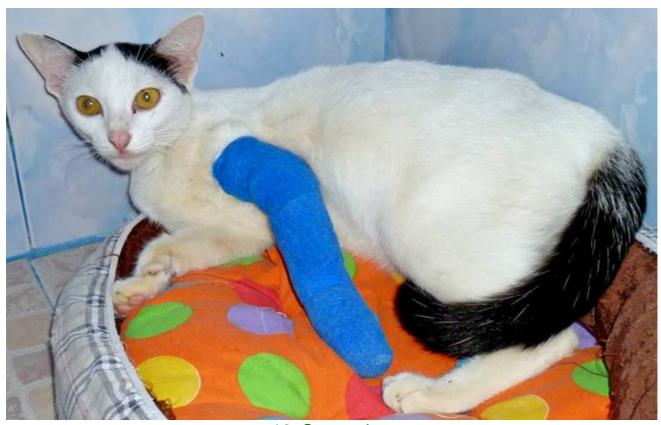

## September 2012

The following pictures have been selected out of about 180 dogs and about 100 cats, all animals have been taken into our shelter between the 1<sup>st</sup> and the 30<sup>th</sup> of September. Here you can see that there is still plenty to do for us.