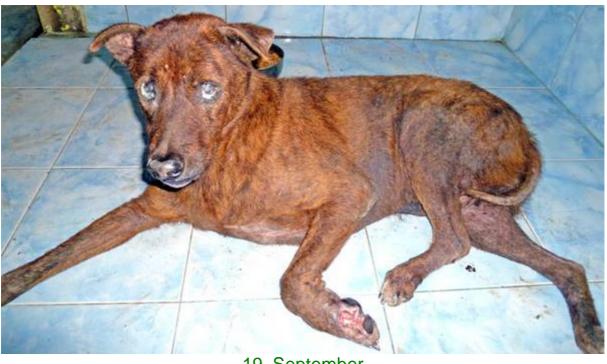

## September 2012

The following pictures have been selected out of about 180 dogs and about 100 cats, all animals have been taken into our shelter between the 1<sup>st</sup> and the 30<sup>th</sup> of September. Here you can see that there is still plenty to do for us.

16. September

16. September

16. September

18. September

19. September

24. September

27. September

28. September