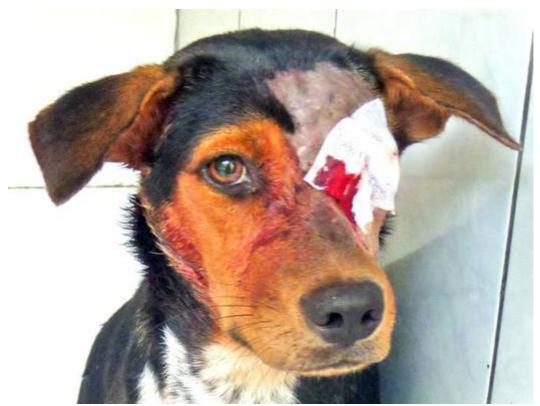

## September 2012

The following pictures have been selected out of about 180 dogs and about 100 cats, all animals have been taken into our shelter between the 1<sup>st</sup> and the 30<sup>th</sup> of September. Here you can see that there is still plenty to do for us.