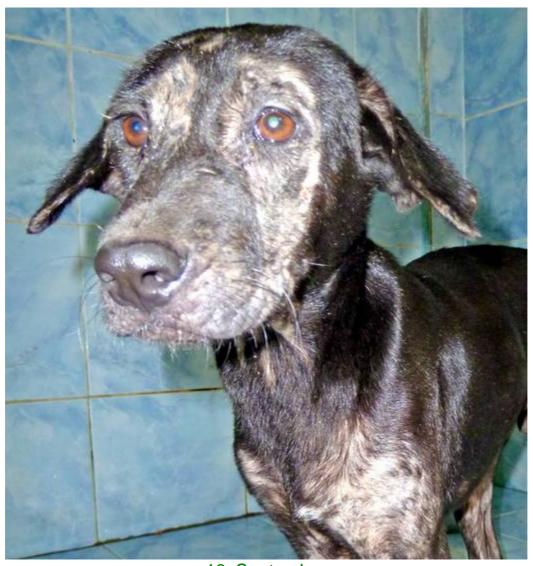

## September 2012

The following pictures have been selected out of about 180 dogs and about 100 cats, all animals have been taken into our shelter between the 1<sup>st</sup> and the 30<sup>th</sup> of September. Here you can see that there is still plenty to do for us.