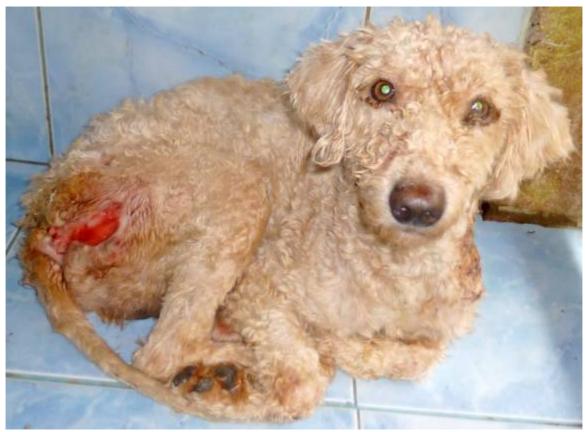

## September 2012

The following pictures have been selected out of about 180 dogs and about 100 cats, all animals have been taken into our shelter between the 1<sup>st</sup> and the 30<sup>th</sup> of September. Here you can see that there is still plenty to do for us.

If you're in Samui and you see any dogs or cats in need of medical treatment, please get in touch with us, the quicker we can treat the animal the better the chance for the animal to make a full recovery.