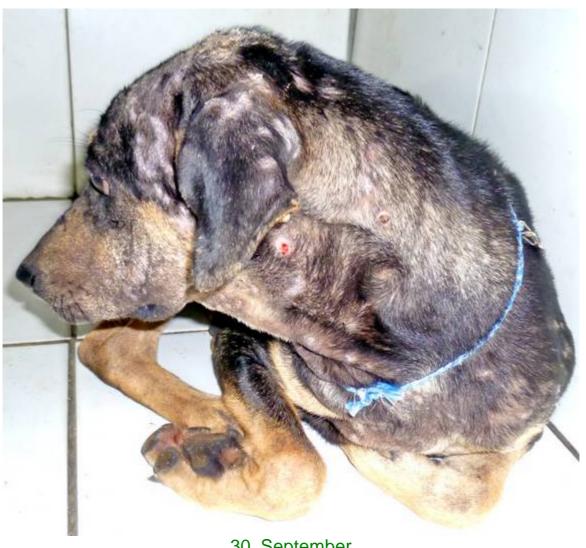

of about 180 dogs and about 100 cats, all animals have been taken into our shelter between the 1<sup>st</sup> and the 30<sup>th</sup> of September. Here you can see that there is still plenty to do for us.

If you're in Samui and you see any dogs or cats in need of medical treatment, please get in touch with us, the quicker we can treat the animal the better the chance for the animal to make a full recovery.

Because of the big flooding in the first two weeks of November we had fewer patients in this month.



5. September



6. September



6. September



6. September



7. September



7. September



7. September





16. September



16. September



16. September



18. September



19. September



24. September



27. September





28. September



29. September



30. September



30. September