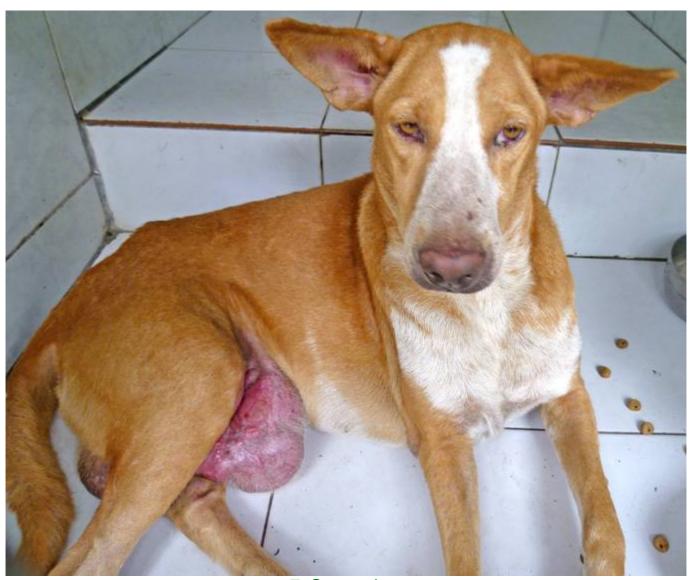

## September 2012

The following pictures have been selected out of about 180 dogs and about 100 cats, all animals have been taken into our shelter between the 1<sup>st</sup> and the 30<sup>th</sup> of September. Here you can see that there is still plenty to do for us.

If you're in Samui and you see any dogs or cats in need of medical treatment, please get in touch with us, the quicker we can treat the animal the better the chance for the animal to make a full recovery.