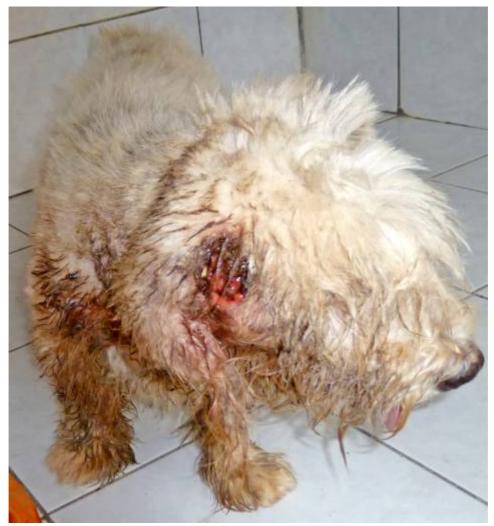

## September 2012

The following pictures have been selected out of about 180 dogs and about 100 cats, all animals have been taken into our shelter between the 1<sup>st</sup> and the 30<sup>th</sup> of September. Here you can see that there is still plenty to do for us.

If you're in Samui and you see any dogs or cats in need of medical treatment, please get in touch with us, the quicker we can treat the animal the better the chance for the animal to make a full recovery.