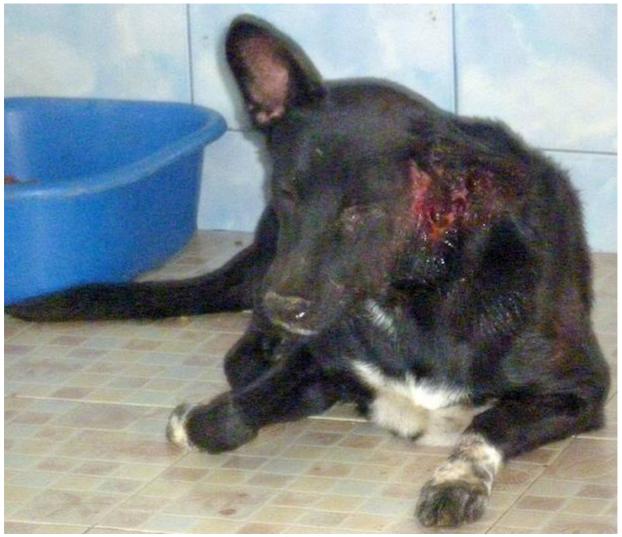

## September 2011

The following pictures have been selected out of about 140 dogs and about 80 cats, all animals have been taken into our shelter between the 1<sup>st</sup> and the 30<sup>th</sup> September. Here you can see that there is still plenty to do for us.

25. September

25. September

26. September

27. September

28. September

29. September

30. September