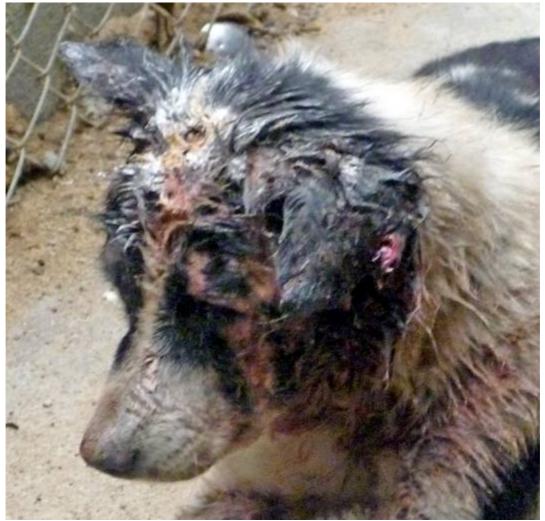

## September 2011

The following pictures have been selected out of about 140 dogs and about 80 cats, all animals have been taken into our shelter between the 1<sup>st</sup> and the 30<sup>th</sup> September. Here you can see that there is still plenty to do for us.

If you're in Samui and you see any dogs or cats in need of medical treatment, please get in touch with us, the quicker we can treat the animal the better the chance for the animal to make a full recovery.

1. September

2. September

2. September

11. September

13. September

15. September

24. September

24. September