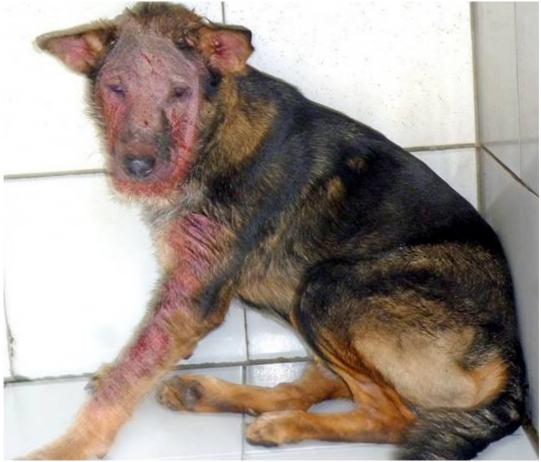

## September 2011

The following pictures have been selected out of about 140 dogs and about 80 cats, all animals have been taken into our shelter between the 1<sup>st</sup> and the 30<sup>th</sup> September. Here you can see that there is still plenty to do for us.

If you're in Samui and you see any dogs or cats in need of medical treatment, please get in touch with us, the quicker we can treat the animal the better the chance for the animal to make a full recovery.

1. September

2. September

2. September

11. September

13. September

15. September

24. September

24. September