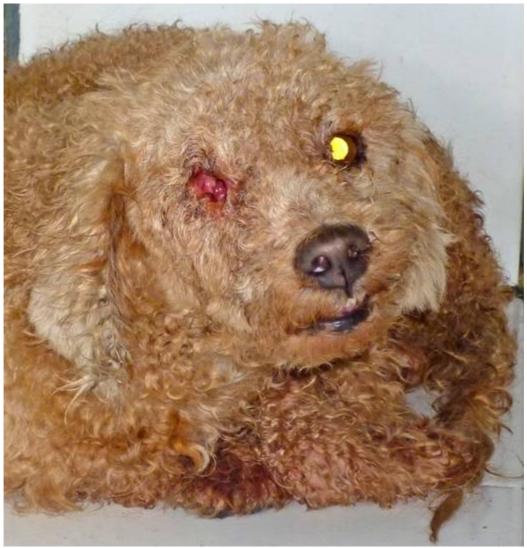

## September 2011

The following pictures have been selected out of about 140 dogs and about 80 cats, all animals have been taken into our shelter between the 1<sup>st</sup> and the 30<sup>th</sup> September. Here you can see that there is still plenty to do for us.

1. September

2. September

2. September

11. September

13. September

15. September

24. September

24. September