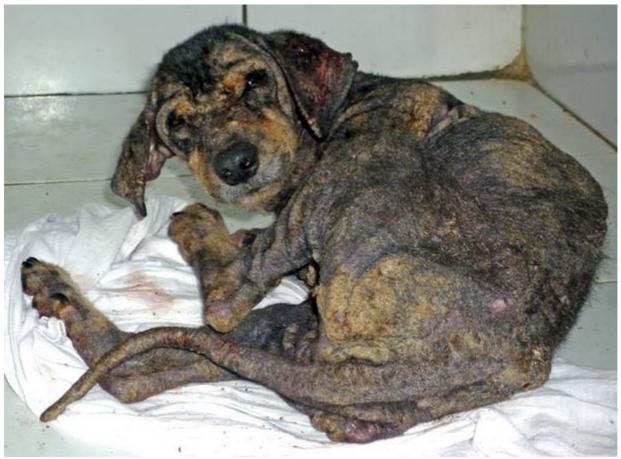

## September 2011

The following pictures have been selected out of about 140 dogs and about 80 cats, all animals have been taken into our shelter between the 1<sup>st</sup> and the 30<sup>th</sup> September. Here you can see that there is still plenty to do for us.

1. September

2. September

2. September

11. September

13. September

15. September

24. September

24. September