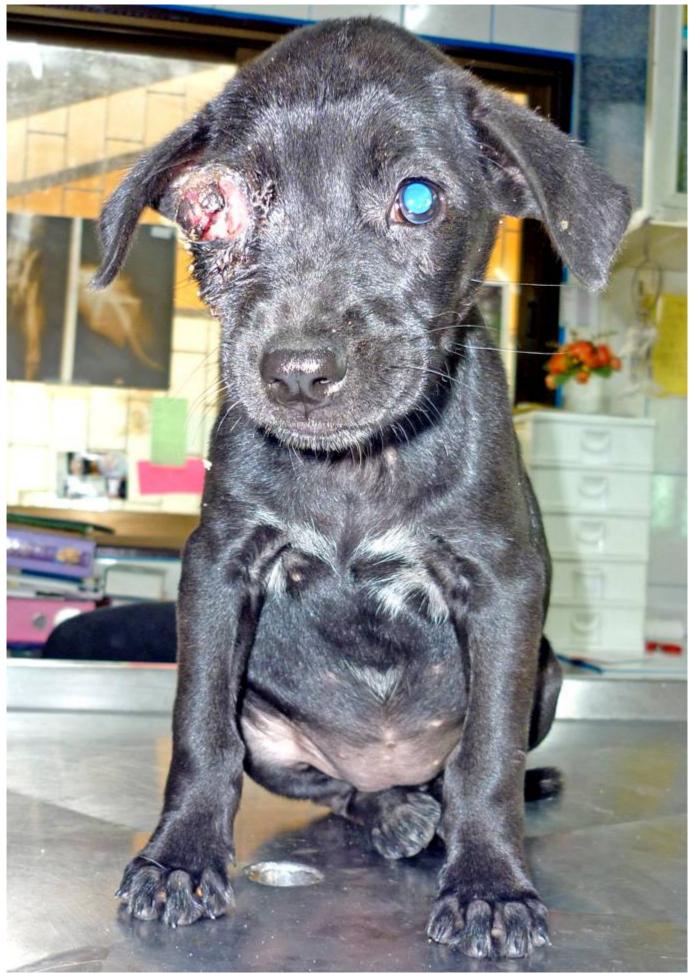

## September 2011

The following pictures have been selected out of about 140 dogs and about 80 cats, all animals have been taken into our shelter between the 1<sup>st</sup> and the 30<sup>th</sup> September. Here you can see that there is still plenty to do for us.

1. September

2. September

2. September

11. September

13. September

15. September

24. September

24. September