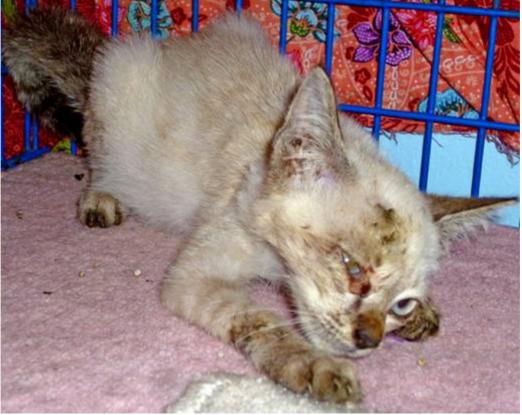

## September 2011

The following pictures have been selected out of about 140 dogs and about 80 cats, all animals have been taken into our shelter between the 1<sup>st</sup> and the 30<sup>th</sup> September. Here you can see that there is still plenty to do for us.

If you're in Samui and you see any dogs or cats in need of medical treatment, please get in touch with us, the quicker we can treat the animal the better the chance for the animal to make a full recovery.

1. September

2. September

2. September

11. September

13. September

15. September

24. September

24. September