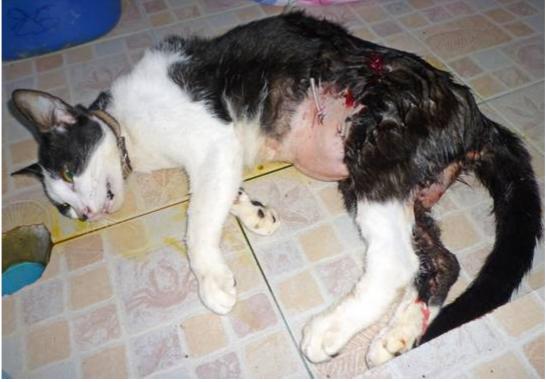

## September 2011

The following pictures have been selected out of about 140 dogs and about 80 cats, all animals have been taken into our shelter between the 1<sup>st</sup> and the 30<sup>th</sup> September. Here you can see that there is still plenty to do for us.

1. September

2. September

2. September

11. September

13. September

15. September

24. September

24. September