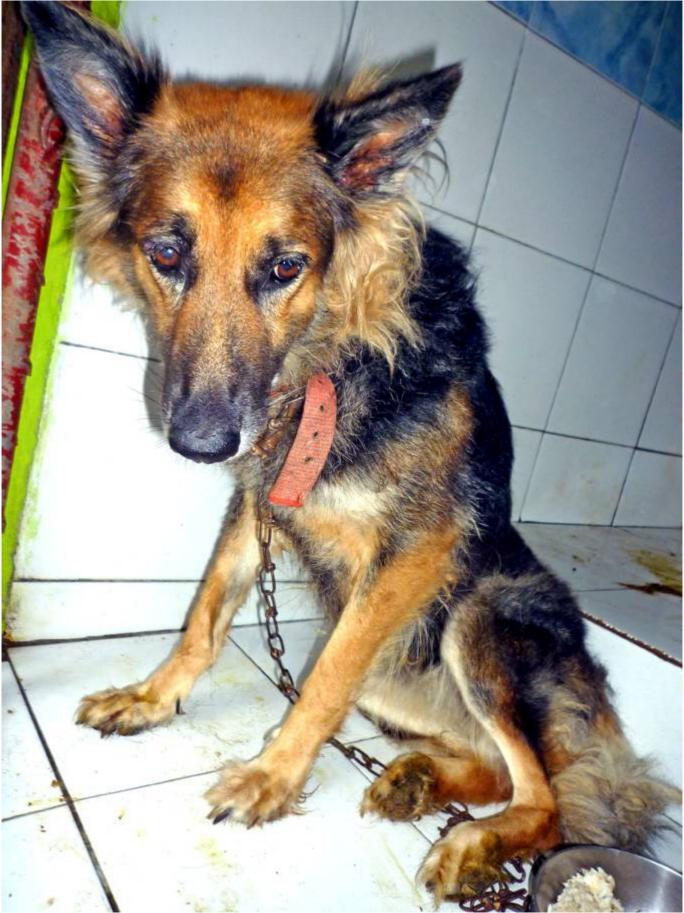

## September 2011

The following pictures have been selected out of about 140 dogs and about 80 cats, all animals have been taken into our shelter between the 1<sup>st</sup> and the 30<sup>th</sup> September. Here you can see that there is still plenty to do for us.

1. September

2. September

2. September

11. September

13. September

15. September

24. September

24. September