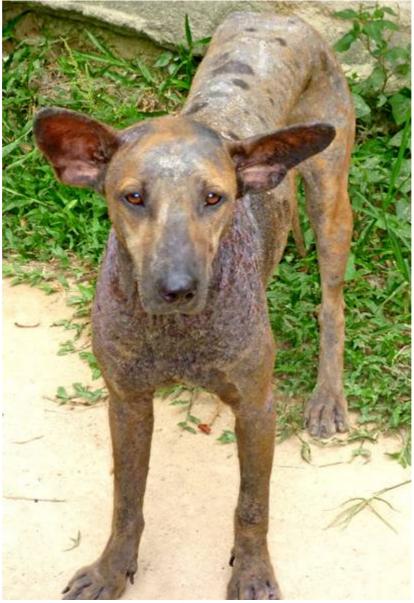

## September 2011

The following pictures have been selected out of about 140 dogs and about 80 cats, all animals have been taken into our shelter between the 1<sup>st</sup> and the 30<sup>th</sup> September. Here you can see that there is still plenty to do for us.

1. September

2. September

2. September

11. September

13. September

15. September

24. September

24. September