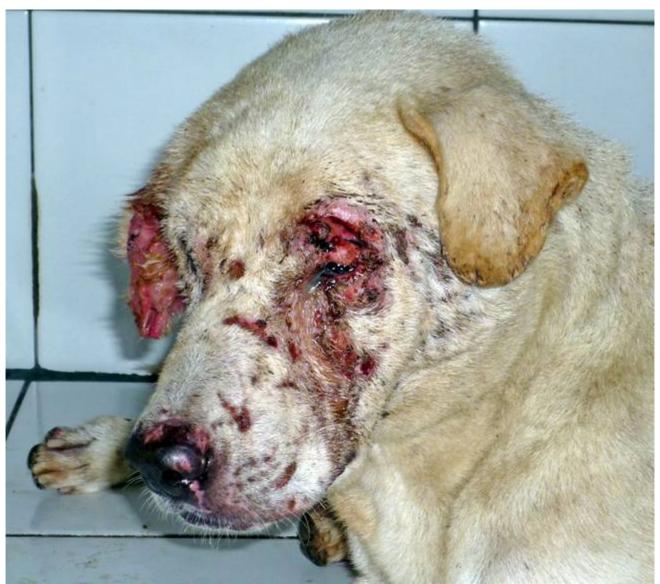

## September 2011

The following pictures have been selected out of about 140 dogs and about 80 cats, all animals have been taken into our shelter between the 1<sup>st</sup> and the 30<sup>th</sup> September. Here you can see that there is still plenty to do for us.

If you're in Samui and you see any dogs or cats in need of medical treatment, please get in touch with us, the quicker we can treat the animal the better the chance for the animal to make a full recovery.

1. September

2. September

2. September

11. September

13. September

15. September

24. September

24. September