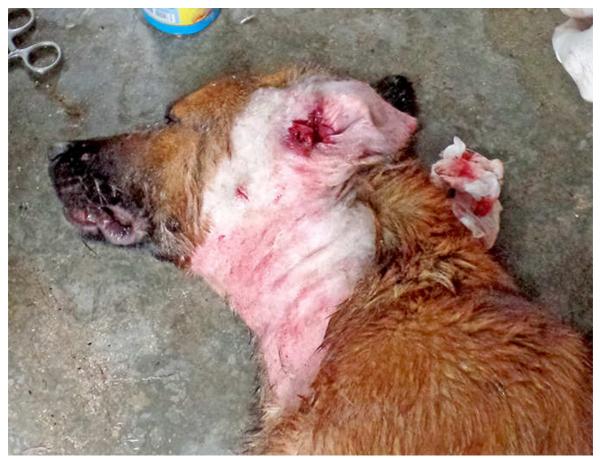

## October 2014

The following pictures have been selected out of about 180 dogs and about 65 cats, all animals have been taken into our shelter between the 1<sup>st</sup> and the 31<sup>st</sup> October. Here you can see that there is still plenty to do for us.

1. October

2. October

4. October

5. October

6. October

8. October

10. October

20. October