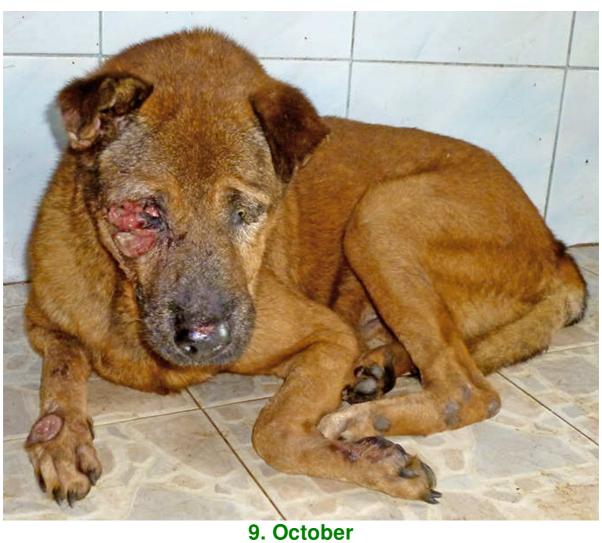

## October 2014

The following pictures have been selected out of about 180 dogs and about 65 cats, all animals have been taken into our shelter between the 1<sup>st</sup> and the 31<sup>st</sup> October. Here you can see that there is still plenty to do for us.

1. October

2. October

4. October

5. October

6. October

8. October

10. October

20. October