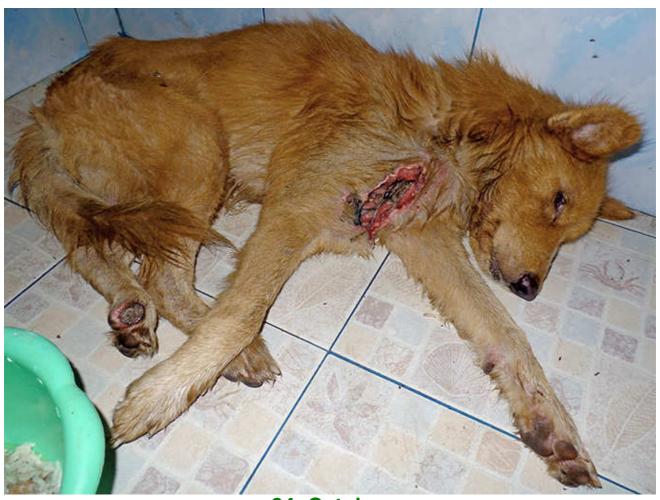

## October 2014

The following pictures have been selected out of about 180 dogs and about 65 cats, all animals have been taken into our shelter between the 1<sup>st</sup> and the 31<sup>st</sup> October. Here you can see that there is still plenty to do for us.

If you're in Samui and you see any dogs or cats in need of medical treatment, please get in touch with us, the quicker we can treat the animal the better the chance for the animal to make a full recovery.