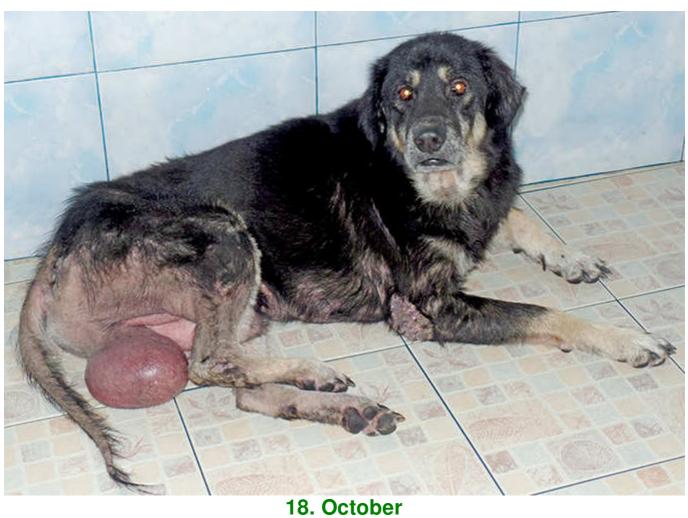

## October 2014

The following pictures have been selected out of about 180 dogs and about 65 cats, all animals have been taken into our shelter between the 1<sup>st</sup> and the 31<sup>st</sup> October. Here you can see that there is still plenty to do for us.

1. October

2. October

4. October

5. October

6. October

8. October

10. October

20. October