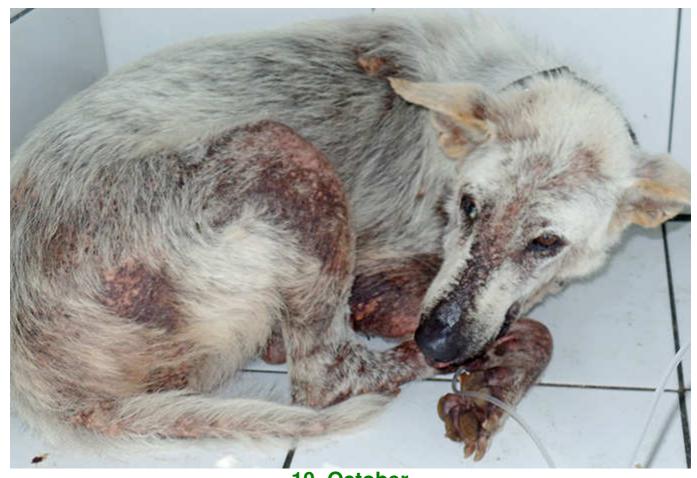

## October 2014

The following pictures have been selected out of about 180 dogs and about 65 cats, all animals have been taken into our shelter between the 1<sup>st</sup> and the 31<sup>st</sup> October. Here you can see that there is still plenty to do for us.

1. October

2. October

4. October

5. October

6. October

8. October

10. October

20. October