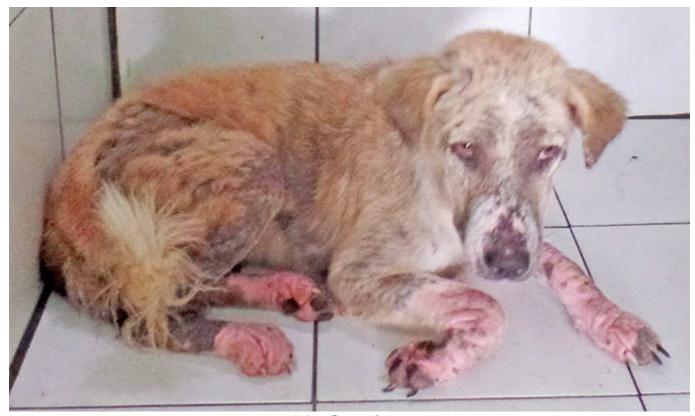

## October 2014

The following pictures have been selected out of about 180 dogs and about 65 cats, all animals have been taken into our shelter between the 1<sup>st</sup> and the 31<sup>st</sup> October. Here you can see that there is still plenty to do for us.

1. October

2. October

4. October

5. October

6. October

8. October

10. October

20. October