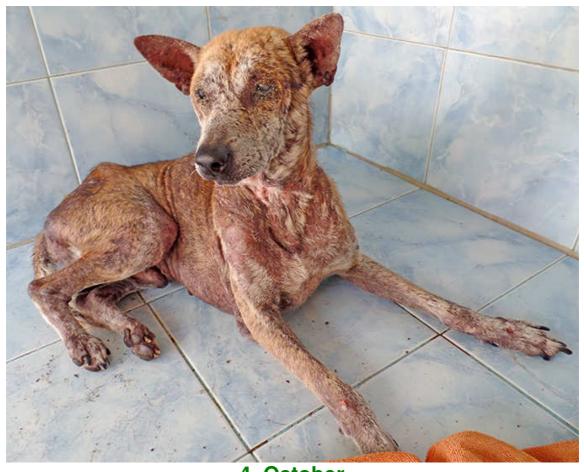

## October 2014

The following pictures have been selected out of about 180 dogs and about 65 cats, all animals have been taken into our shelter between the 1<sup>st</sup> and the 31<sup>st</sup> October. Here you can see that there is still plenty to do for us.

1. October

2. October

4. October

5. October

6. October

8. October

10. October

20. October