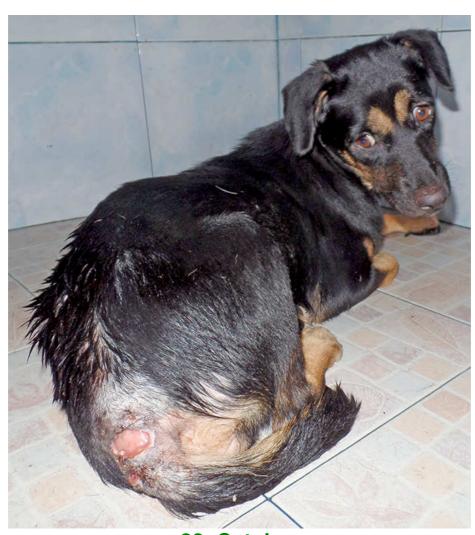

## October 2014

The following pictures have been selected out of about 180 dogs and about 65 cats, all animals have been taken into our shelter between the 1<sup>st</sup> and the 31<sup>st</sup> October. Here you can see that there is still plenty to do for us.

If you're in Samui and you see any dogs or cats in need of medical treatment, please get in touch with us, the quicker we can treat the animal the better the chance for the animal to make a full recovery.