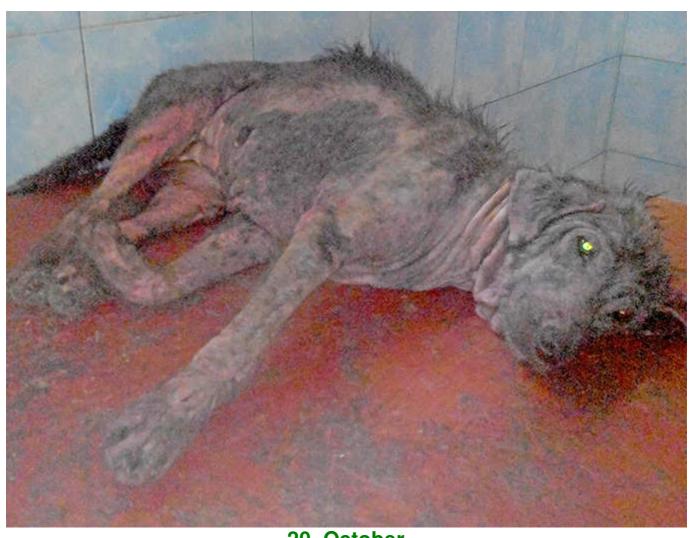

## October 2014

The following pictures have been selected out of about 180 dogs and about 65 cats, all animals have been taken into our shelter between the 1<sup>st</sup> and the 31<sup>st</sup> October. Here you can see that there is still plenty to do for us.

1. October

2. October

4. October

5. October

6. October

8. October

10. October

20. October

20. October

20. October

22. October

22. October

22. October

24. October

25. October

29. October