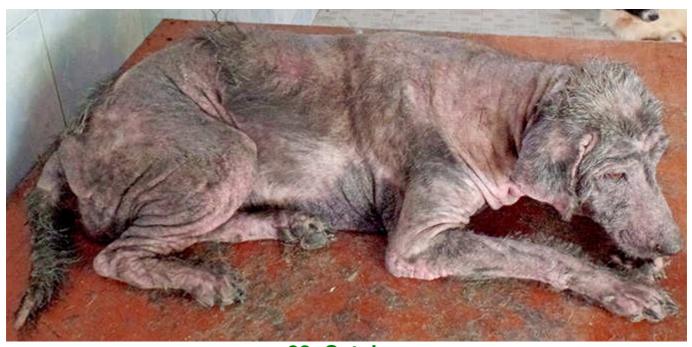

## October 2014

The following pictures have been selected out of about 180 dogs and about 65 cats, all animals have been taken into our shelter between the 1<sup>st</sup> and the 31<sup>st</sup> October. Here you can see that there is still plenty to do for us.

If you're in Samui and you see any dogs or cats in need of medical treatment, please get in touch with us, the quicker we can treat the animal the better the chance for the animal to make a full recovery.