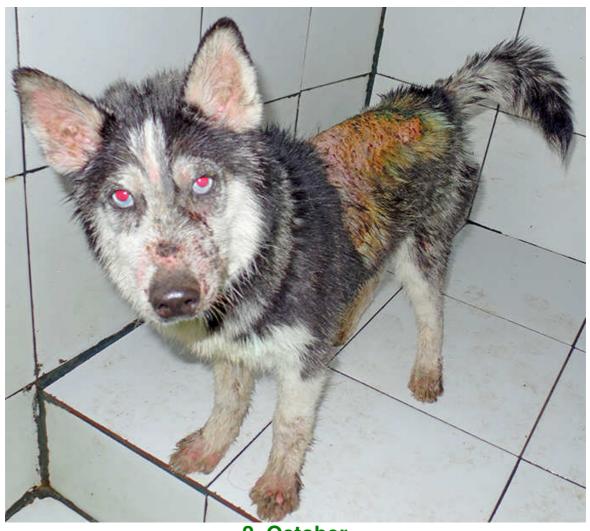

## October 2014

The following pictures have been selected out of about 180 dogs and about 65 cats, all animals have been taken into our shelter between the 1<sup>st</sup> and the 31<sup>st</sup> October. Here you can see that there is still plenty to do for us.

1. October

2. October

4. October

5. October

6. October

8. October

10. October

20. October