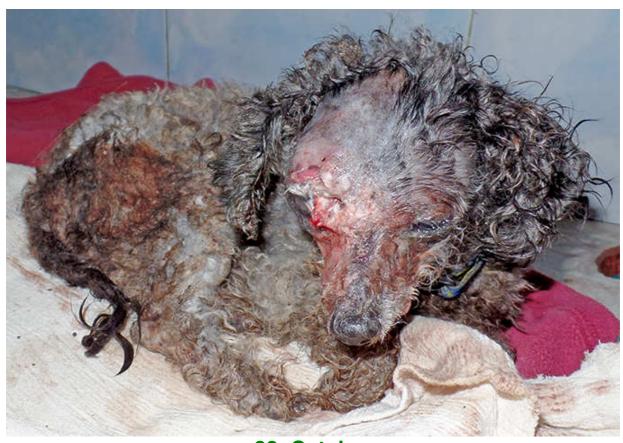

## October 2014

The following pictures have been selected out of about 180 dogs and about 65 cats, all animals have been taken into our shelter between the 1<sup>st</sup> and the 31<sup>st</sup> October. Here you can see that there is still plenty to do for us.

If you're in Samui and you see any dogs or cats in need of medical treatment, please get in touch with us, the quicker we can treat the animal the better the chance for the animal to make a full recovery.