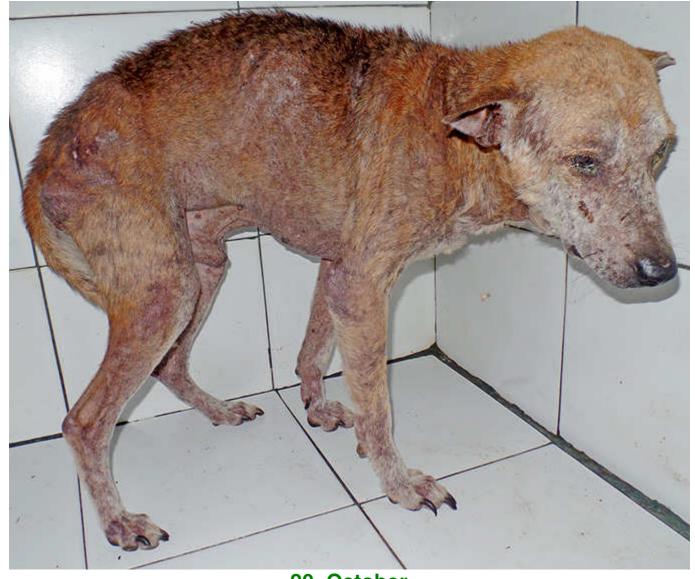

## October 2014

The following pictures have been selected out of about 180 dogs and about 65 cats, all animals have been taken into our shelter between the 1<sup>st</sup> and the 31<sup>st</sup> October. Here you can see that there is still plenty to do for us.

20. October

20. October

22. October

22. October

22. October

24. October

25. October

29. October