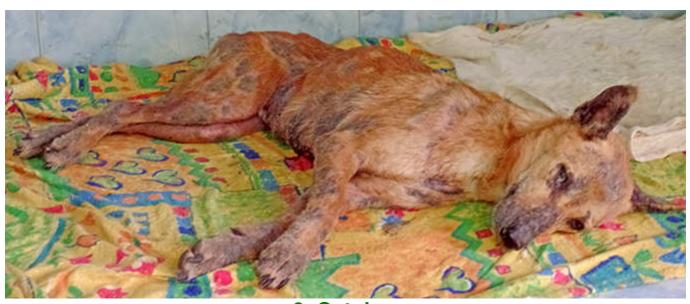

## October 2014

The following pictures have been selected out of about 180 dogs and about 65 cats, all animals have been taken into our shelter between the 1<sup>st</sup> and the 31<sup>st</sup> October. Here you can see that there is still plenty to do for us.

1. October

2. October

4. October

5. October

6. October

8. October

10. October

20. October