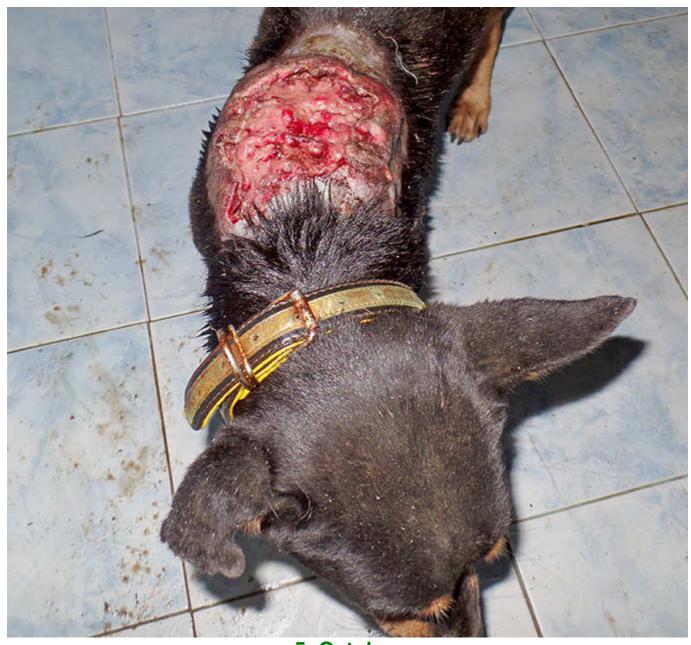

## October 2014

The following pictures have been selected out of about 180 dogs and about 65 cats, all animals have been taken into our shelter between the 1<sup>st</sup> and the 31<sup>st</sup> October. Here you can see that there is still plenty to do for us.

1. October

2. October

4. October

5. October

6. October

8. October

10. October

20. October