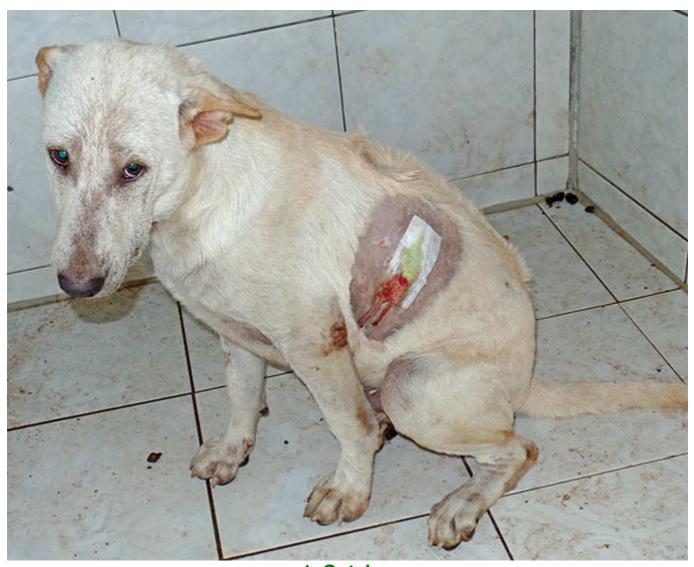

## October 2014

The following pictures have been selected out of about 180 dogs and about 65 cats, all animals have been taken into our shelter between the 1<sup>st</sup> and the 31<sup>st</sup> October. Here you can see that there is still plenty to do for us.

1. October

2. October

4. October

5. October

6. October

8. October

10. October

20. October