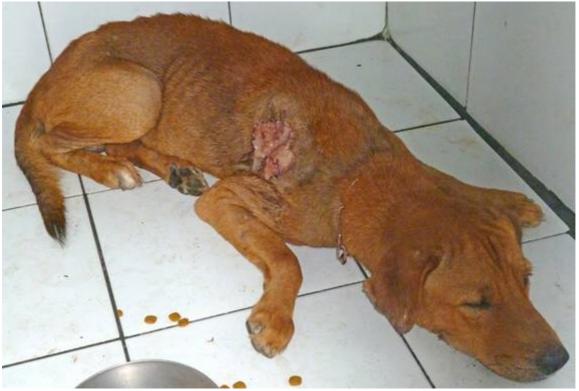

## October 2013

The following pictures have been selected out of about 170 dogs and about 85 cats, all animals have been taken into our shelter between the 1<sup>st</sup> and the 31<sup>st</sup> October. Here you can see that there is still plenty to do for us.

12. October

12. October

13. October

16. October

19. October

21. October