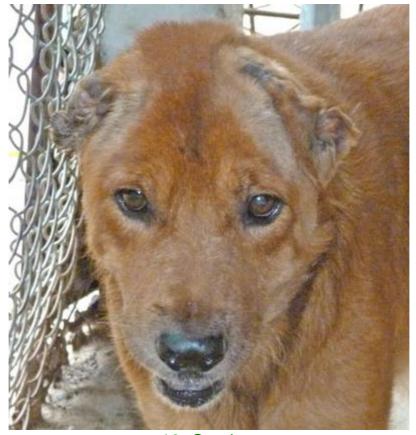

## October 2013

The following pictures have been selected out of about 170 dogs and about 85 cats, all animals have been taken into our shelter between the 1<sup>st</sup> and the 31<sup>st</sup> October. Here you can see that there is still plenty to do for us.