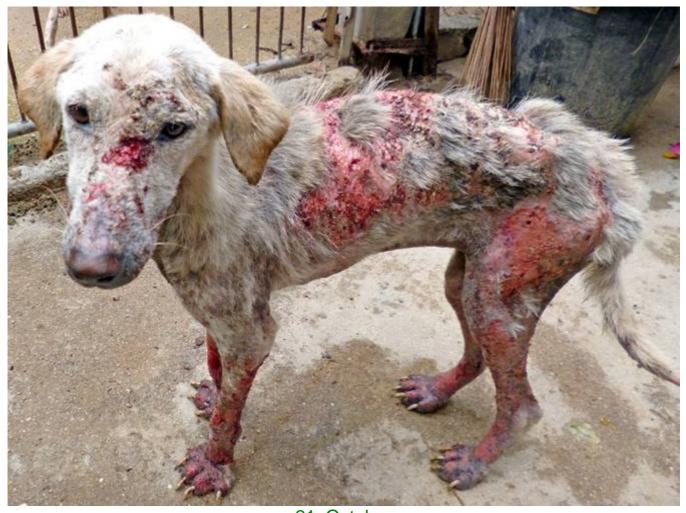

## October 2013

The following pictures have been selected out of about 170 dogs and about 85 cats, all animals have been taken into our shelter between the 1<sup>st</sup> and the 31<sup>st</sup> October. Here you can see that there is still plenty to do for us.

12. October

12. October

13. October

16. October

19. October

21. October