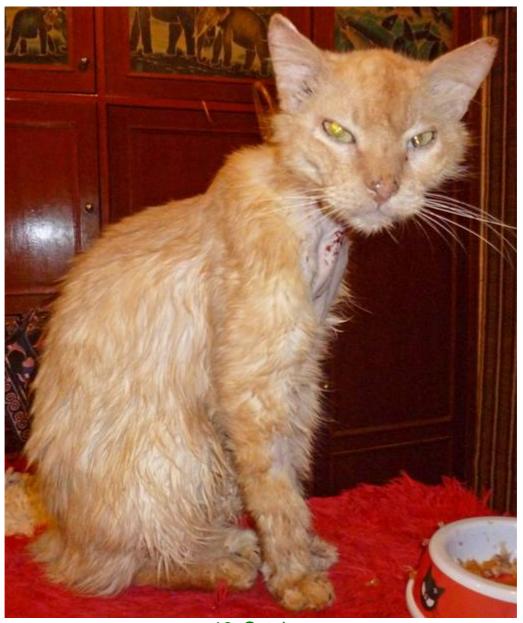

## October 2013

The following pictures have been selected out of about 170 dogs and about 85 cats, all animals have been taken into our shelter between the 1<sup>st</sup> and the 31<sup>st</sup> October. Here you can see that there is still plenty to do for us.

2. October

3. October

5. October

10. October

10. October

11. October

12. October

12. October