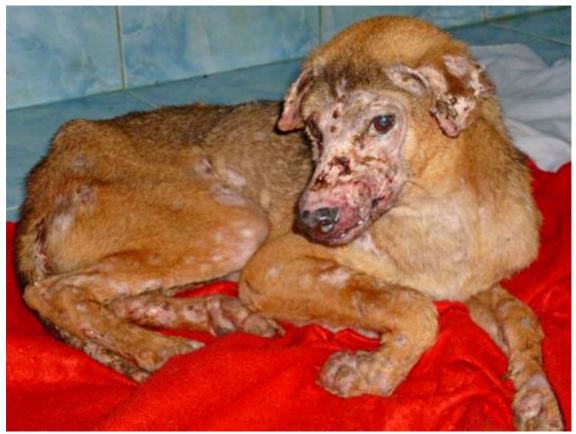

## October 2013

The following pictures have been selected out of about 170 dogs and about 85 cats, all animals have been taken into our shelter between the 1<sup>st</sup> and the 31<sup>st</sup> October. Here you can see that there is still plenty to do for us.