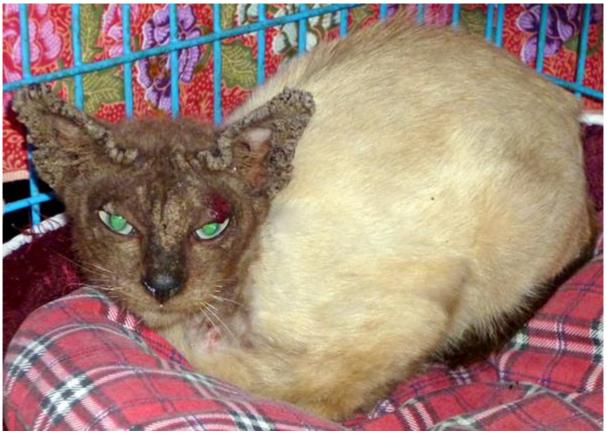

## October 2013

The following pictures have been selected out of about 170 dogs and about 85 cats, all animals have been taken into our shelter between the 1<sup>st</sup> and the 31<sup>st</sup> October. Here you can see that there is still plenty to do for us.