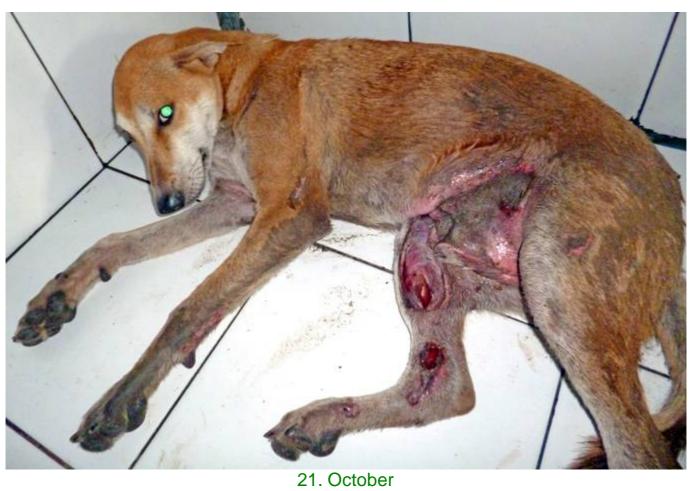

## October 2013

The following pictures have been selected out of about 170 dogs and about 85 cats, all animals have been taken into our shelter between the 1<sup>st</sup> and the 31<sup>st</sup> October. Here you can see that there is still plenty to do for us.

12. October

12. October

13. October

16. October

19. October

21. October