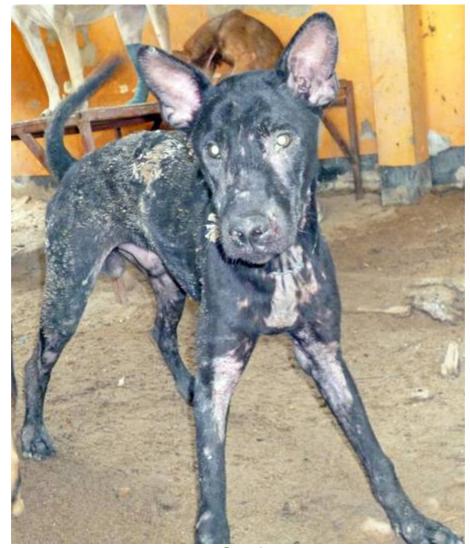

## October 2013

The following pictures have been selected out of about 170 dogs and about 85 cats, all animals have been taken into our shelter between the 1<sup>st</sup> and the 31<sup>st</sup> October. Here you can see that there is still plenty to do for us.