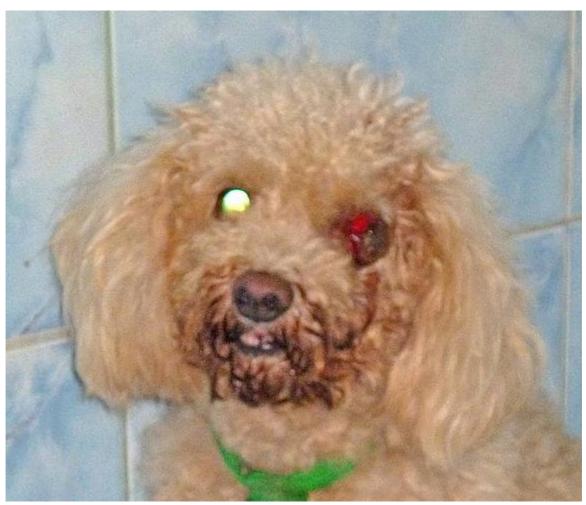

## October 2013

The following pictures have been selected out of about 170 dogs and about 85 cats, all animals have been taken into our shelter between the 1<sup>st</sup> and the 31<sup>st</sup> October. Here you can see that there is still plenty to do for us.

2. October

3. October

5. October

10. October

10. October

11. October

12. October

12. October