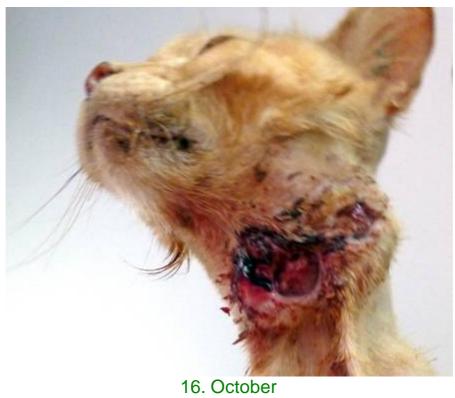

## October 2013

The following pictures have been selected out of about 170 dogs and about 85 cats, all animals have been taken into our shelter between the 1<sup>st</sup> and the 31<sup>st</sup> October. Here you can see that there is still plenty to do for us.

12. October

12. October

13. October

16. October

19. October

21. October