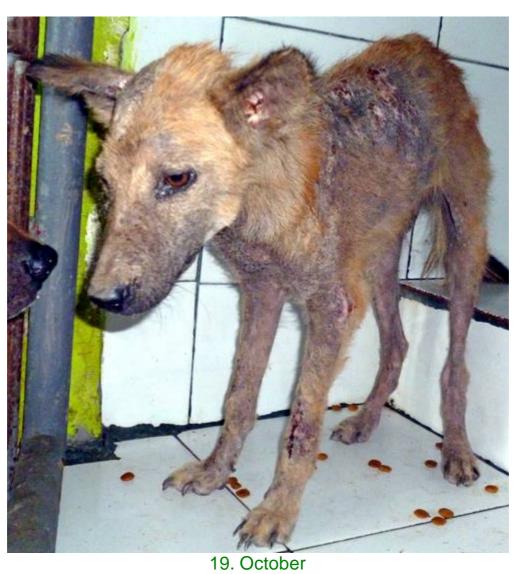

## October 2013

The following pictures have been selected out of about 170 dogs and about 85 cats, all animals have been taken into our shelter between the 1<sup>st</sup> and the 31<sup>st</sup> October. Here you can see that there is still plenty to do for us.

12. October

12. October

13. October

16. October

19. October

21. October