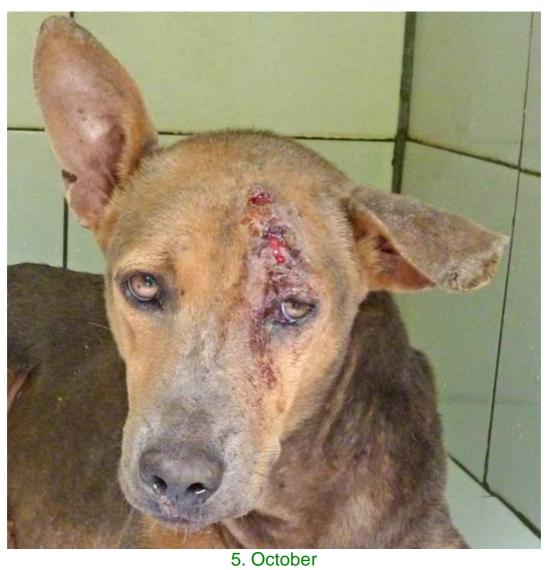

## October 2013

The following pictures have been selected out of about 170 dogs and about 85 cats, all animals have been taken into our shelter between the 1<sup>st</sup> and the 31<sup>st</sup> October. Here you can see that there is still plenty to do for us.

2. October

3. October

5. October

10. October

10. October

11. October

12. October

12. October