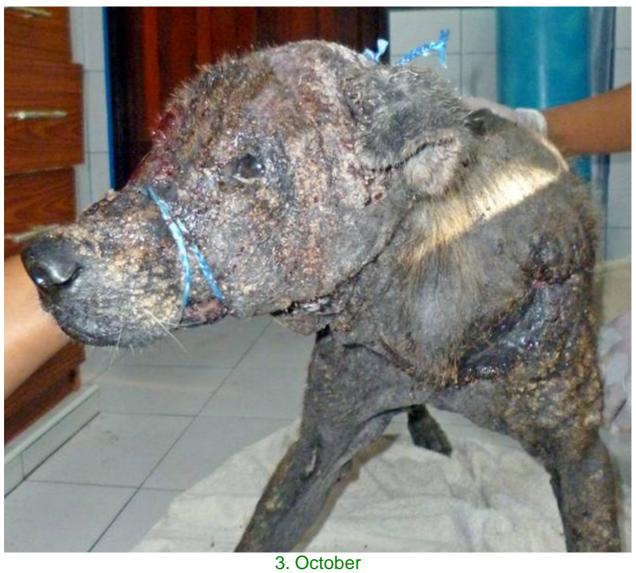

## October 2013

The following pictures have been selected out of about 170 dogs and about 85 cats, all animals have been taken into our shelter between the 1<sup>st</sup> and the 31<sup>st</sup> October. Here you can see that there is still plenty to do for us.

2. October

3. October

5. October

10. October

10. October

11. October

12. October

12. October