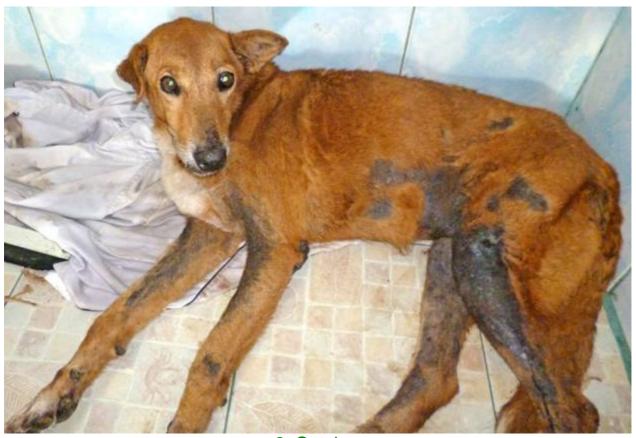

## October 2013

The following pictures have been selected out of about 170 dogs and about 85 cats, all animals have been taken into our shelter between the 1<sup>st</sup> and the 31<sup>st</sup> October. Here you can see that there is still plenty to do for us.

2. October

3. October

5. October

10. October

10. October

11. October

12. October

12. October