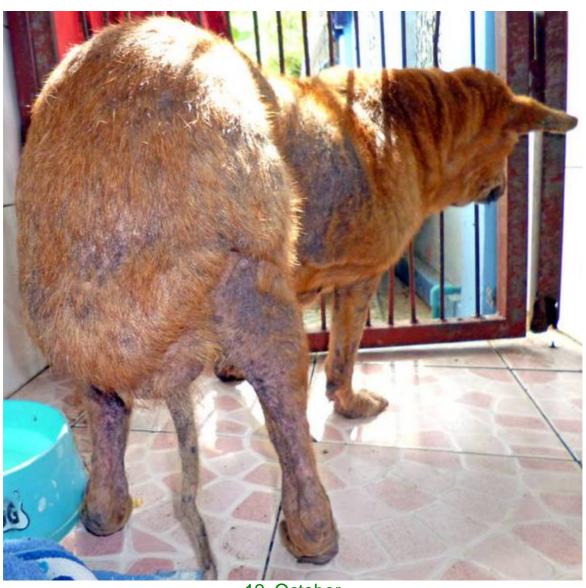

## October 2013

The following pictures have been selected out of about 170 dogs and about 85 cats, all animals have been taken into our shelter between the 1<sup>st</sup> and the 31<sup>st</sup> October. Here you can see that there is still plenty to do for us.

2. October

3. October

5. October

10. October

10. October

11. October

12. October

12. October