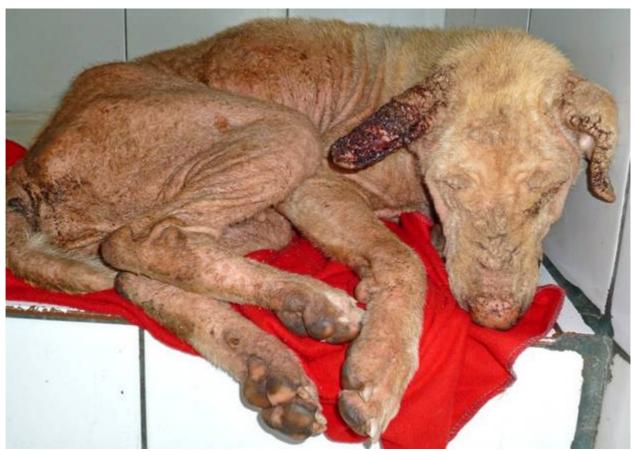

## October 2013

The following pictures have been selected out of about 170 dogs and about 85 cats, all animals have been taken into our shelter between the 1<sup>st</sup> and the 31<sup>st</sup> October. Here you can see that there is still plenty to do for us.

2. October

3. October

5. October

10. October

10. October

11. October

12. October

12. October