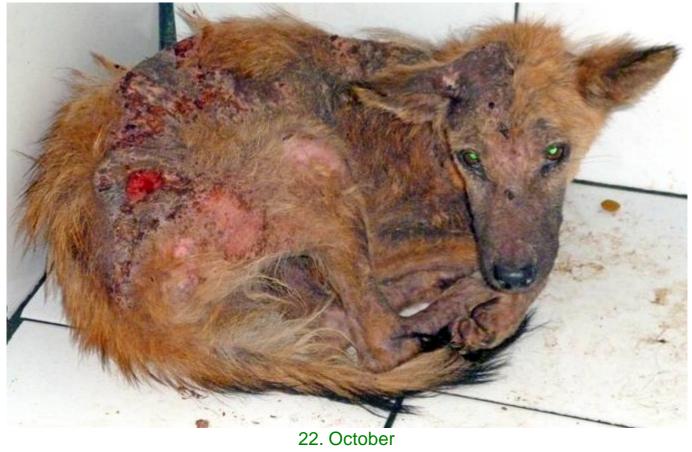

## October 2013

The following pictures have been selected out of about 170 dogs and about 85 cats, all animals have been taken into our shelter between the 1<sup>st</sup> and the 31<sup>st</sup> October. Here you can see that there is still plenty to do for us.