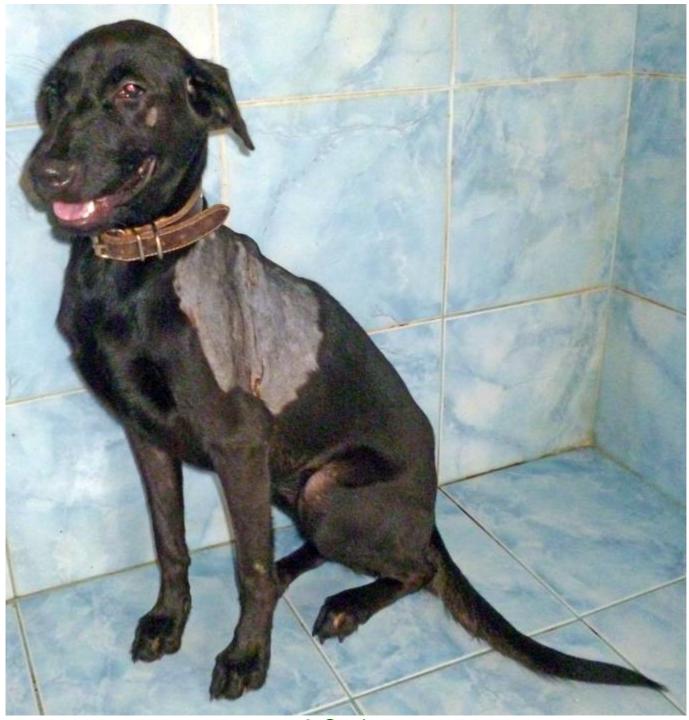

## October 2013

The following pictures have been selected out of about 170 dogs and about 85 cats, all animals have been taken into our shelter between the 1<sup>st</sup> and the 31<sup>st</sup> October. Here you can see that there is still plenty to do for us.

2. October

3. October

5. October

10. October

10. October

11. October

12. October

12. October