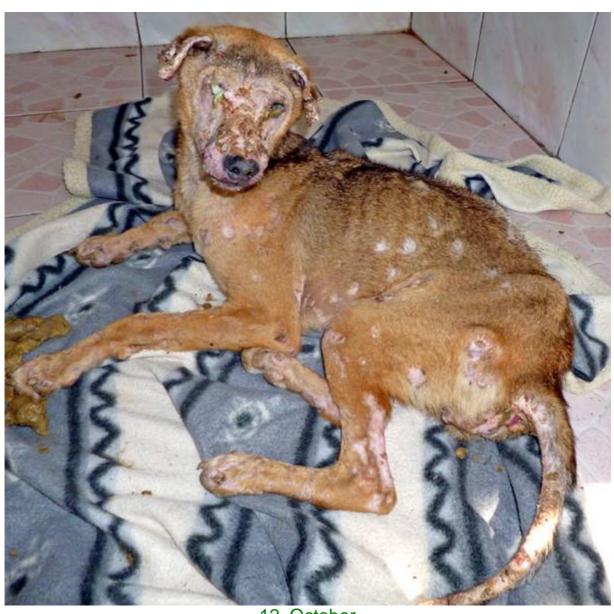

## October 2013

The following pictures have been selected out of about 170 dogs and about 85 cats, all animals have been taken into our shelter between the 1<sup>st</sup> and the 31<sup>st</sup> October. Here you can see that there is still plenty to do for us.

12. October

12. October

13. October

16. October

19. October

21. October