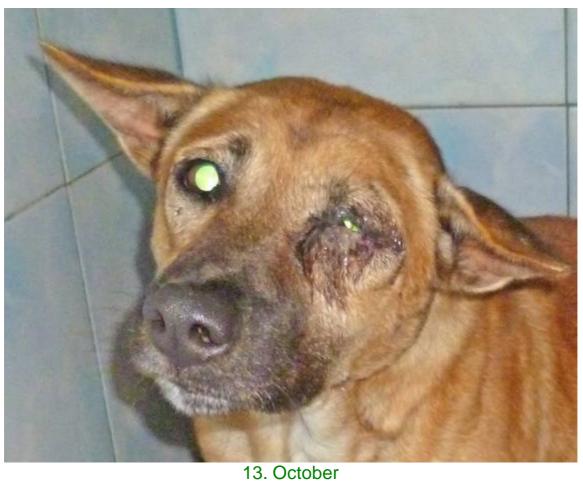

## October 2013

The following pictures have been selected out of about 170 dogs and about 85 cats, all animals have been taken into our shelter between the 1<sup>st</sup> and the 31<sup>st</sup> October. Here you can see that there is still plenty to do for us.

12. October

12. October

13. October

16. October

19. October

21. October