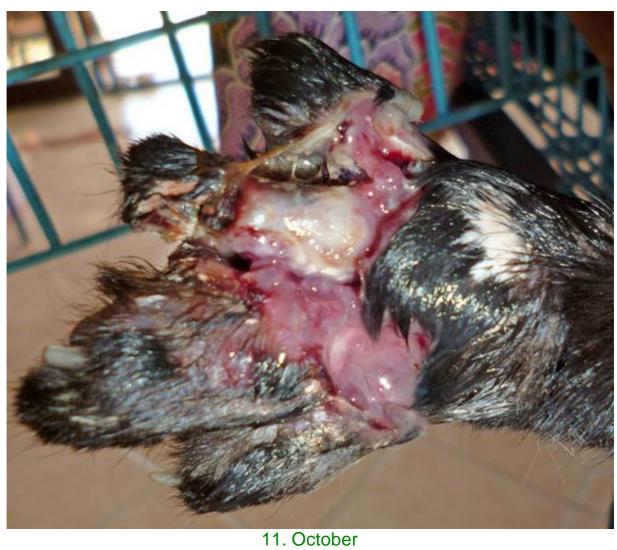

## October 2013

The following pictures have been selected out of about 170 dogs and about 85 cats, all animals have been taken into our shelter between the 1<sup>st</sup> and the 31<sup>st</sup> October. Here you can see that there is still plenty to do for us.

2. October

3. October

5. October

10. October

10. October

11. October

12. October

12. October