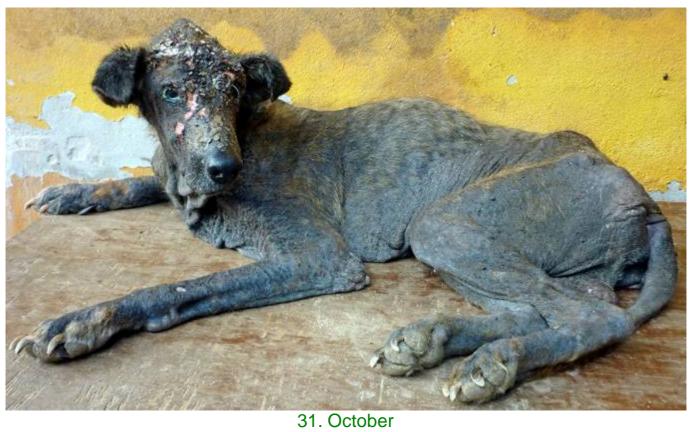

## October 2013

The following pictures have been selected out of about 170 dogs and about 85 cats, all animals have been taken into our shelter between the 1<sup>st</sup> and the 31<sup>st</sup> October. Here you can see that there is still plenty to do for us.