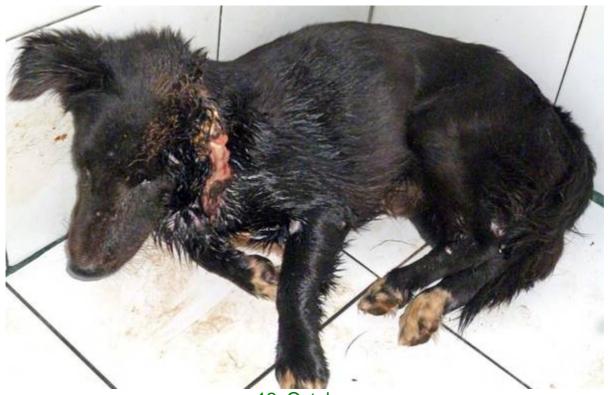

## October 2013

The following pictures have been selected out of about 170 dogs and about 85 cats, all animals have been taken into our shelter between the 1<sup>st</sup> and the 31<sup>st</sup> October. Here you can see that there is still plenty to do for us.

12. October

12. October

13. October

16. October

19. October

21. October