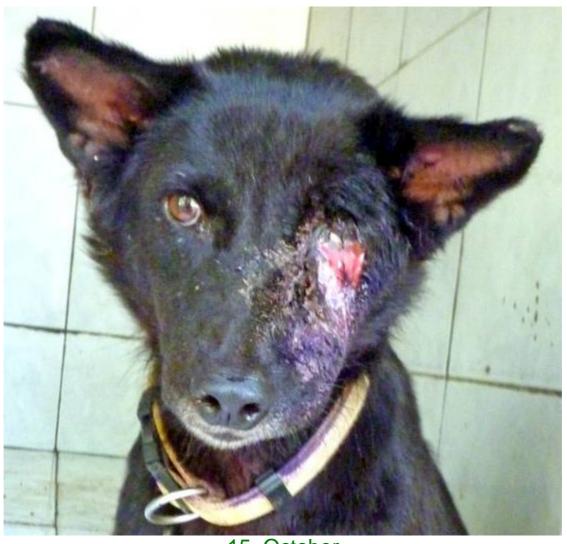

## October 2011

The following pictures have been selected out of about 160 dogs and about 70 cats, all animals have been taken into our shelter between the 1<sup>st</sup> and the 31<sup>st</sup> October. Here you can see that there is still plenty to do for us.

1. October

5. October

8. October

12. October

15. October

15. October

16. October

19. October