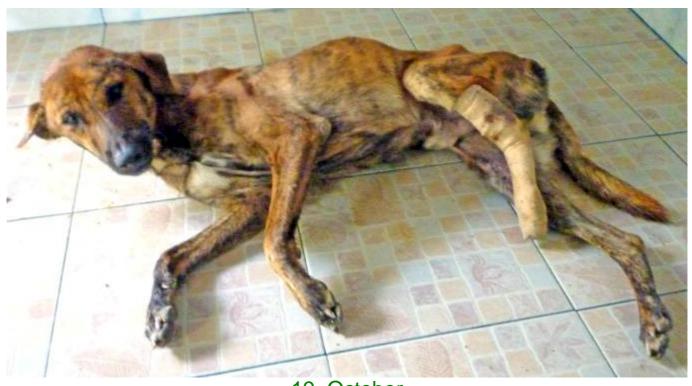

## October 2011

The following pictures have been selected out of about 160 dogs and about 70 cats, all animals have been taken into our shelter between the 1<sup>st</sup> and the 31<sup>st</sup> October. Here you can see that there is still plenty to do for us.

1. October

5. October

8. October

12. October

15. October

15. October

16. October

19. October