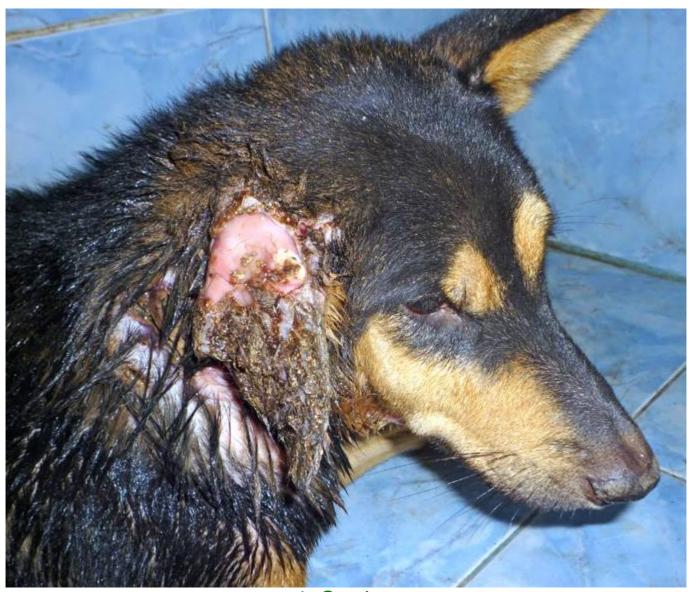

## October 2011

The following pictures have been selected out of about 160 dogs and about 70 cats, all animals have been taken into our shelter between the 1<sup>st</sup> and the 31<sup>st</sup> October. Here you can see that there is still plenty to do for us.

1. October

5. October

8. October

12. October

15. October

15. October

16. October

19. October