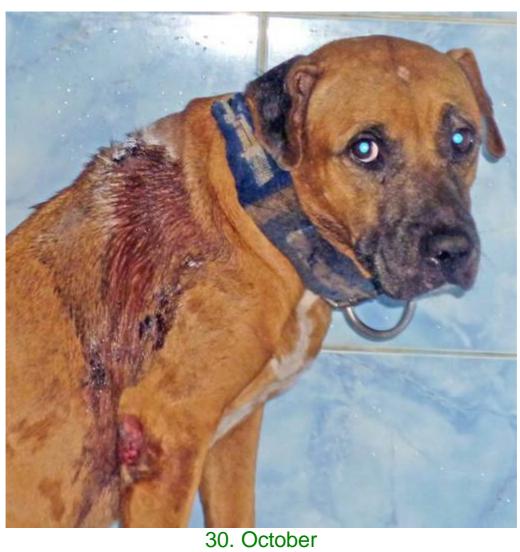

## October 2011

The following pictures have been selected out of about 160 dogs and about 70 cats, all animals have been taken into our shelter between the 1<sup>st</sup> and the 31<sup>st</sup> October. Here you can see that there is still plenty to do for us.

If you're in Samui and you see any dogs or cats in need of medical treatment, please get in touch with us, the quicker we can treat the animal the better the chance for the animal to make a full recovery.

23. October

25. October

27. October

29. October

29. October