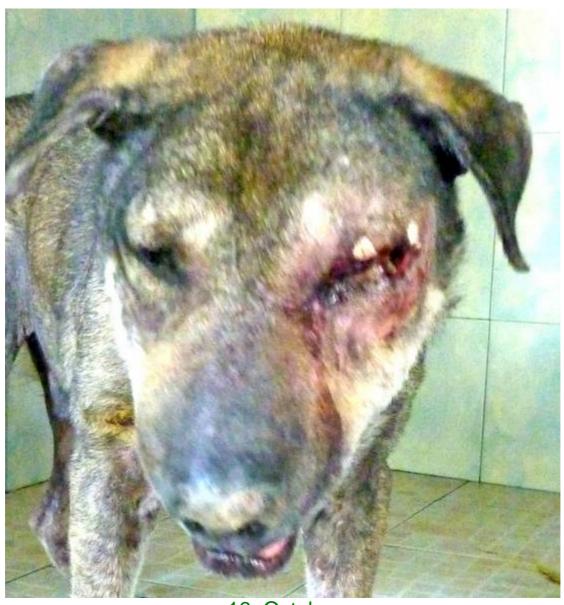

## October 2011

The following pictures have been selected out of about 160 dogs and about 70 cats, all animals have been taken into our shelter between the 1<sup>st</sup> and the 31<sup>st</sup> October. Here you can see that there is still plenty to do for us.

1. October

5. October

8. October

12. October

15. October

15. October

16. October

19. October