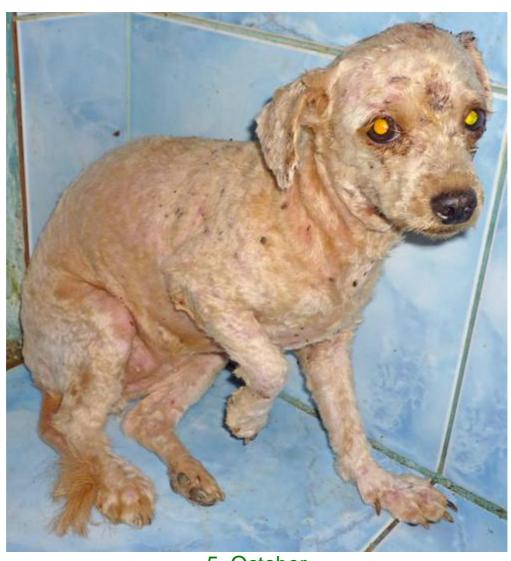

## October 2011

The following pictures have been selected out of about 160 dogs and about 70 cats, all animals have been taken into our shelter between the 1<sup>st</sup> and the 31<sup>st</sup> October. Here you can see that there is still plenty to do for us.

1. October

5. October

8. October

12. October

15. October

15. October

16. October

19. October