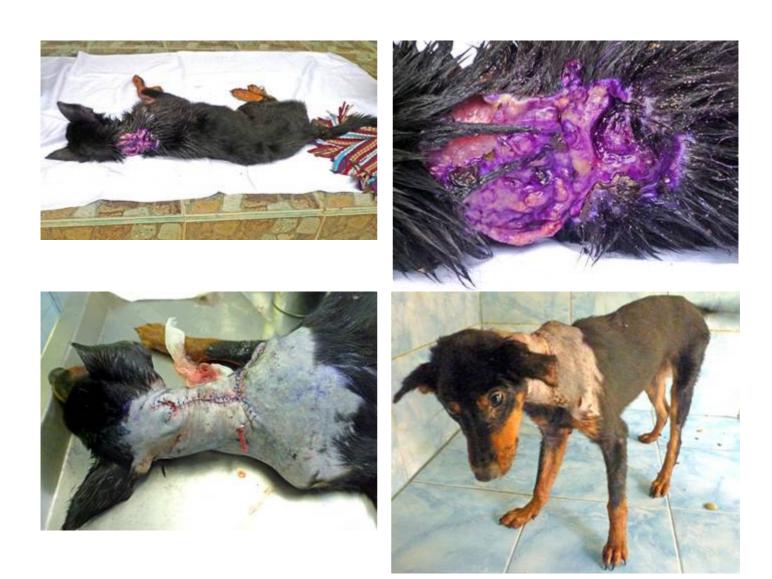

## October 2011

The following pictures have been selected out of about 160 dogs and about 70 cats, all animals have been taken into our shelter between the 1<sup>st</sup> and the 31<sup>st</sup> October. Here you can see that there is still plenty to do for us.

23. October

25. October

27. October

29. October

29. October