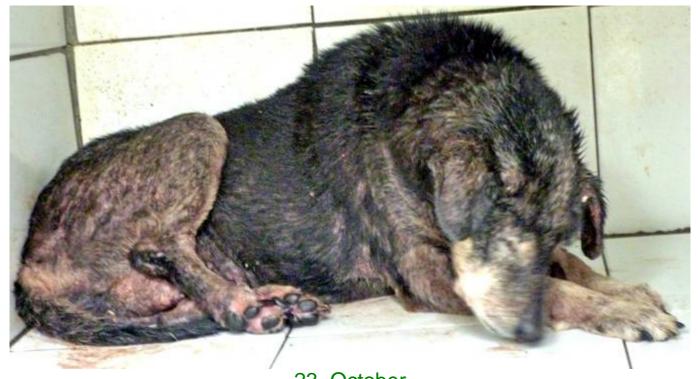

## October 2011

The following pictures have been selected out of about 160 dogs and about 70 cats, all animals have been taken into our shelter between the 1<sup>st</sup> and the 31<sup>st</sup> October. Here you can see that there is still plenty to do for us.

23. October

25. October

27. October

29. October

29. October