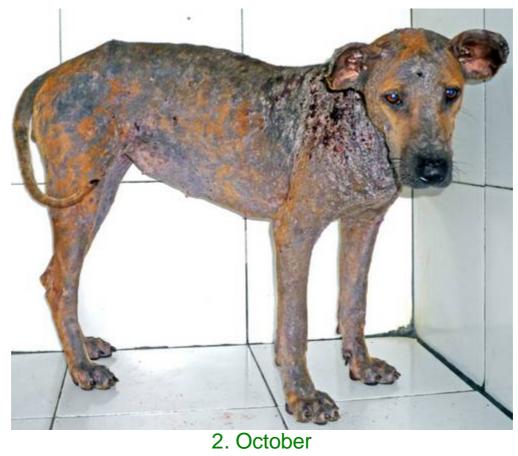

## October 2011

The following pictures have been selected out of about 160 dogs and about 70 cats, all animals have been taken into our shelter between the 1<sup>st</sup> and the 31<sup>st</sup> October. Here you can see that there is still plenty to do for us.

1. October

5. October

8. October

12. October

15. October

15. October

16. October

19. October