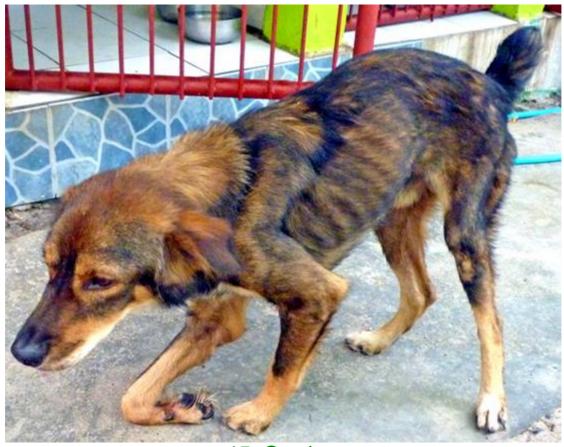

## October 2011

The following pictures have been selected out of about 160 dogs and about 70 cats, all animals have been taken into our shelter between the 1<sup>st</sup> and the 31<sup>st</sup> October. Here you can see that there is still plenty to do for us.

1. October

5. October

8. October

12. October

15. October

15. October

16. October

19. October