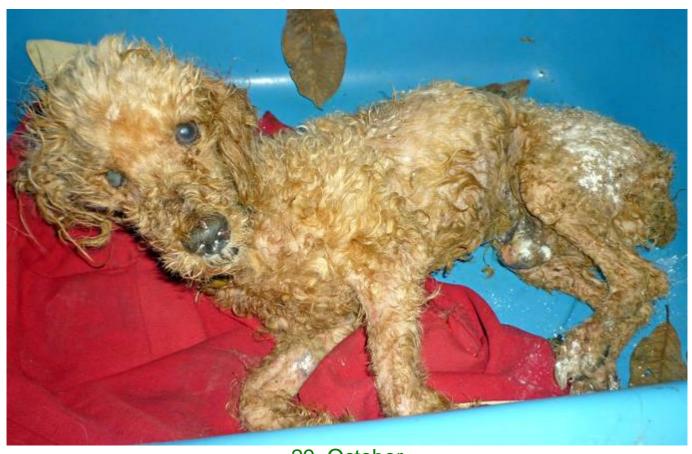

## October 2011

The following pictures have been selected out of about 160 dogs and about 70 cats, all animals have been taken into our shelter between the 1<sup>st</sup> and the 31<sup>st</sup> October. Here you can see that there is still plenty to do for us.

If you're in Samui and you see any dogs or cats in need of medical treatment, please get in touch with us, the quicker we can treat the animal the better the chance for the animal to make a full recovery.

23. October

25. October

27. October

29. October

29. October