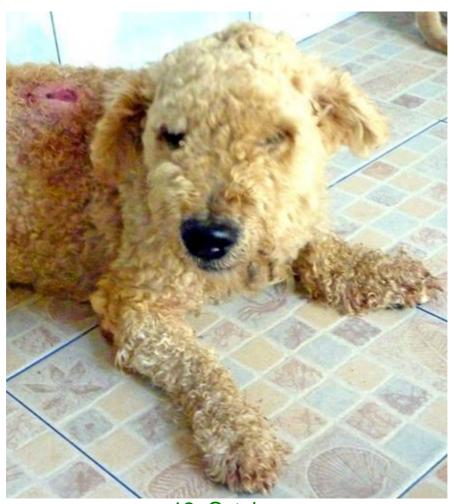

## October 2011

The following pictures have been selected out of about 160 dogs and about 70 cats, all animals have been taken into our shelter between the 1<sup>st</sup> and the 31<sup>st</sup> October. Here you can see that there is still plenty to do for us.

1. October

5. October

8. October

12. October

15. October

15. October

16. October

19. October