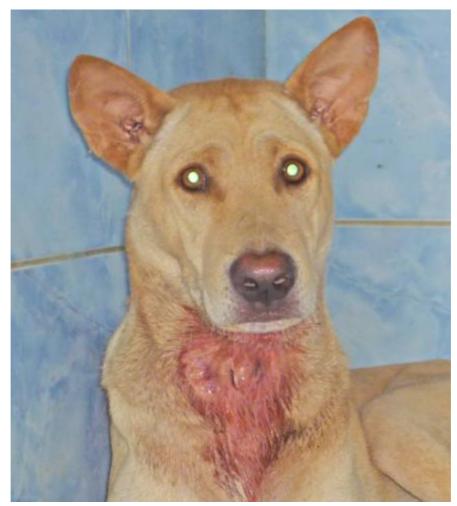

## October 2011

The following pictures have been selected out of about 160 dogs and about 70 cats, all animals have been taken into our shelter between the 1<sup>st</sup> and the 31<sup>st</sup> October. Here you can see that there is still plenty to do for us.

1. October

5. October

8. October

12. October

15. October

15. October

16. October

19. October