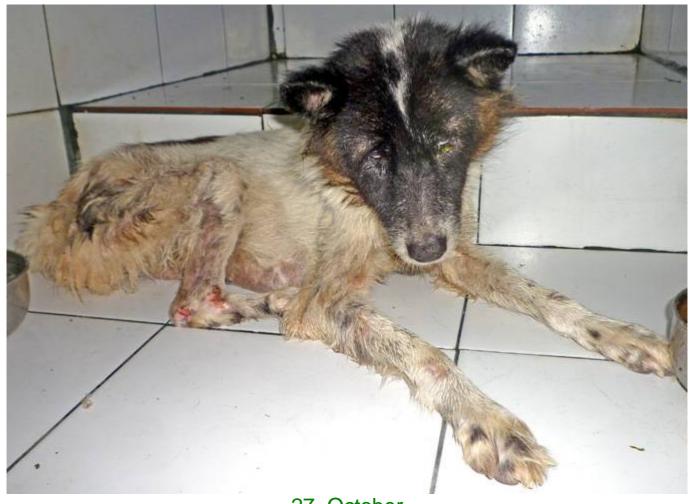

## October 2011

The following pictures have been selected out of about 160 dogs and about 70 cats, all animals have been taken into our shelter between the 1<sup>st</sup> and the 31<sup>st</sup> October. Here you can see that there is still plenty to do for us.

23. October

25. October

27. October

29. October

29. October