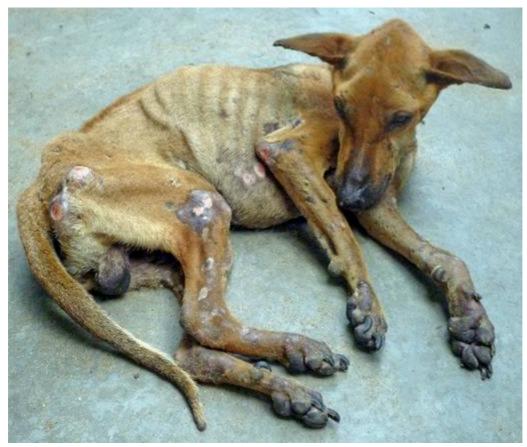

## October 2011

The following pictures have been selected out of about 160 dogs and about 70 cats, all animals have been taken into our shelter between the 1<sup>st</sup> and the 31<sup>st</sup> October. Here you can see that there is still plenty to do for us.

If you're in Samui and you see any dogs or cats in need of medical treatment, please get in touch with us, the quicker we can treat the animal the better the chance for the animal to make a full recovery.

1. October

5. October

8. October

12. October

15. October

15. October

16. October

19. October