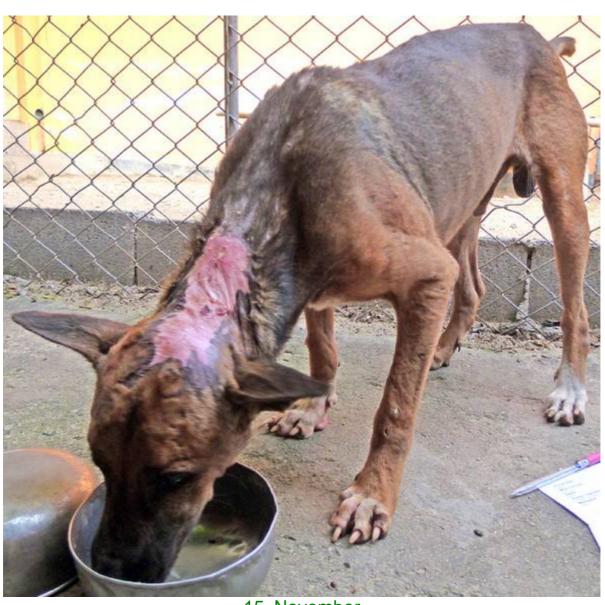

## November 2012

The following pictures have been selected out of about 190 dogs and about 65 cats, all animals have been taken into our shelter between the 1<sup>st</sup> and the 30<sup>th</sup> of November. Here you can see that there is still plenty to do for us.

Because of the big flooding in the first two weeks of November we had fewer patients in this month.

1. November

1. November

5. November

15. November

16. November

26. November