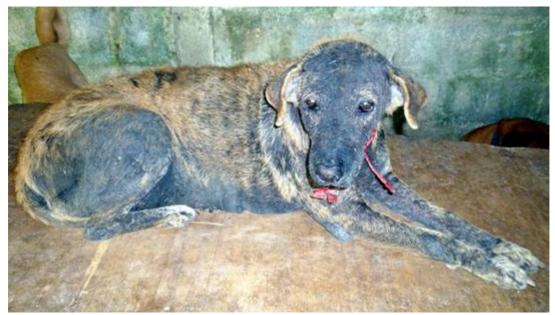

## November 2012

The following pictures have been selected out of about 190 dogs and about 65 cats, all animals have been taken into our shelter between the 1<sup>st</sup> and the 30<sup>th</sup> of November. Here you can see that there is still plenty to do for us.

Because of the big flooding in the first two weeks of November we had fewer patients in this month.

1. November

1. November

5. November

15. November

16. November

26. November