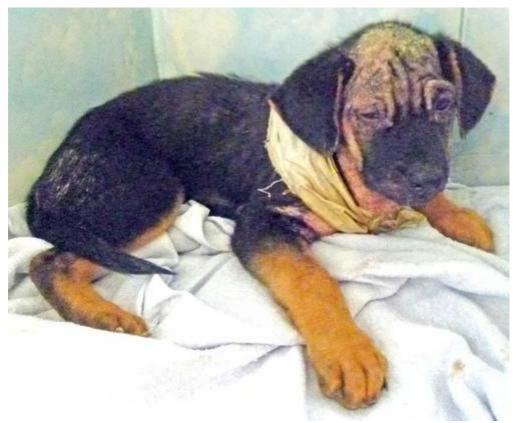

## November 2012

The following pictures have been selected out of about 190 dogs and about 65 cats, all animals have been taken into our shelter between the 1<sup>st</sup> and the 30<sup>th</sup> of November. Here you can see that there is still plenty to do for us.

Because of the big flooding in the first two weeks of November we had fewer patients in this month.

1. November

1. November

5. November

15. November

16. November

26. November