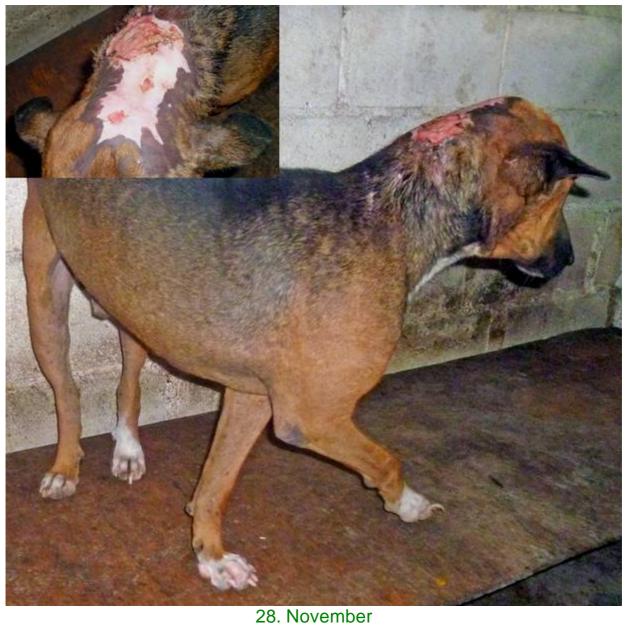

## November 2012

The following pictures have been selected out of about 190 dogs and about 65 cats, all animals have been taken into our shelter between the 1<sup>st</sup> and the 30<sup>th</sup> of November. Here you can see that there is still plenty to do for us.

If you're in Samui and you see any dogs or cats in need of medical treatment, please get in touch with us, the quicker we can treat the animal the better the chance for the animal to make a full recovery.