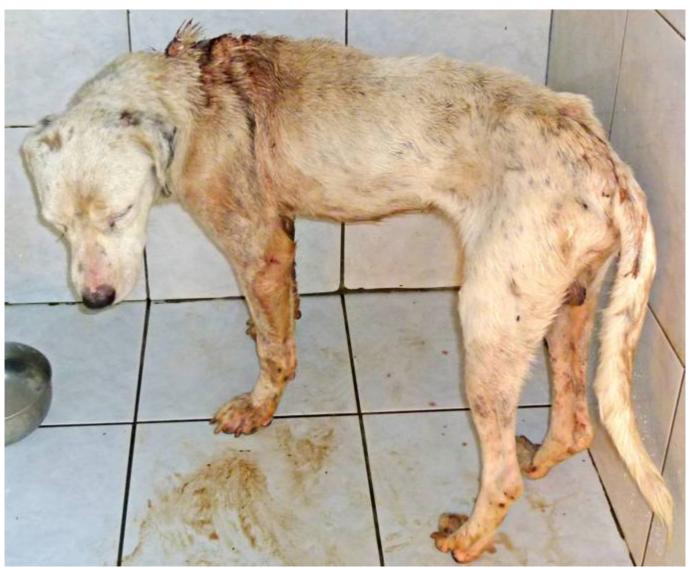

## November 2012

The following pictures have been selected out of about 190 dogs and about 65 cats, all animals have been taken into our shelter between the 1<sup>st</sup> and the 30<sup>th</sup> of November. Here you can see that there is still plenty to do for us.

Because of the big flooding in the first two weeks of November we had fewer patients in this month.

1. November

1. November

5. November

15. November

16. November

26. November