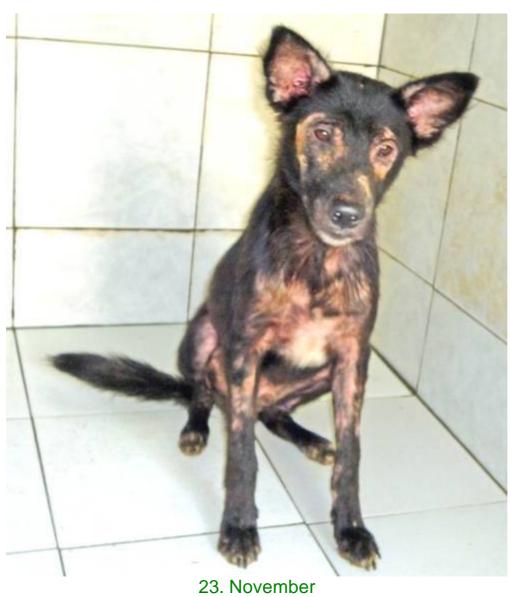

## November 2012

The following pictures have been selected out of about 190 dogs and about 65 cats, all animals have been taken into our shelter between the 1<sup>st</sup> and the 30<sup>th</sup> of November. Here you can see that there is still plenty to do for us.

Because of the big flooding in the first two weeks of November we had fewer patients in this month.

1. November

1. November

5. November

15. November

16. November

26. November