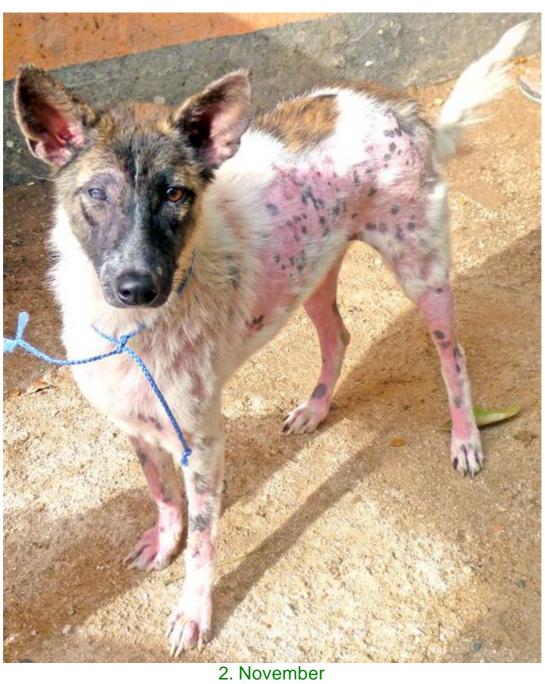

## November 2012

The following pictures have been selected out of about 190 dogs and about 65 cats, all animals have been taken into our shelter between the 1<sup>st</sup> and the 30<sup>th</sup> of November. Here you can see that there is still plenty to do for us.

Because of the big flooding in the first two weeks of November we had fewer patients in this month.

1. November

1. November

5. November

15. November

16. November

26. November