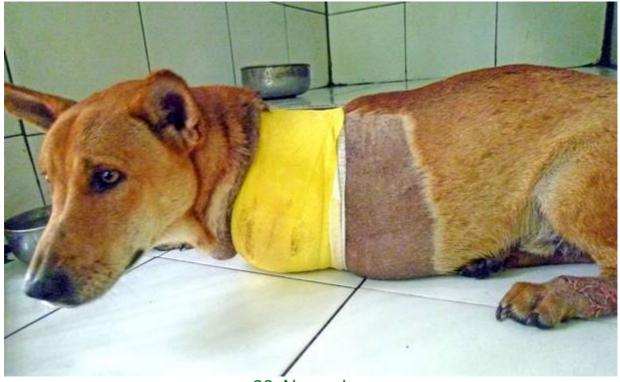

## November 2012

The following pictures have been selected out of about 190 dogs and about 65 cats, all animals have been taken into our shelter between the 1<sup>st</sup> and the 30<sup>th</sup> of November. Here you can see that there is still plenty to do for us.

Because of the big flooding in the first two weeks of November we had fewer patients in this month.

1. November

1. November

5. November

15. November

16. November

26. November