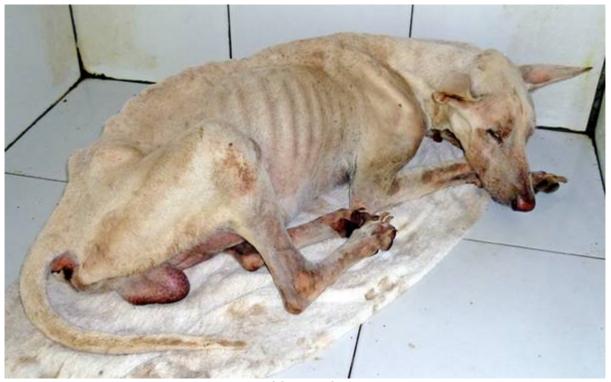

## November 2012

The following pictures have been selected out of about 190 dogs and about 65 cats, all animals have been taken into our shelter between the 1<sup>st</sup> and the 30<sup>th</sup> of November. Here you can see that there is still plenty to do for us.

Because of the big flooding in the first two weeks of November we had fewer patients in this month.

1. November

1. November

5. November

15. November

16. November

26. November