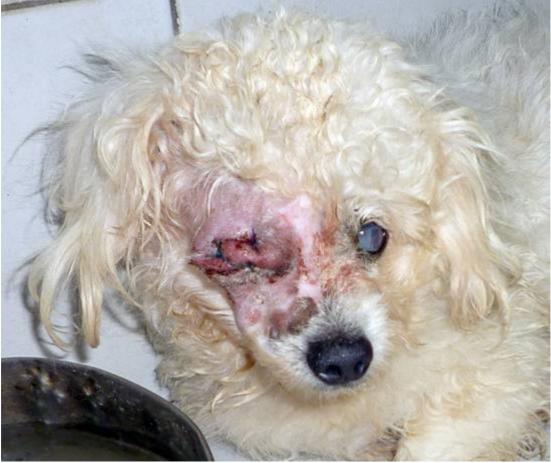

## November 2011

The following pictures have been selected out of about 180 dogs and about 95 cats, all animals have been taken into our shelter between the 1<sup>st</sup> and the 30<sup>th</sup> of November. Here you can see that there is still plenty to do for us.

Because of the big flooding in the first two weeks of November we had fewer patients in this month.

1. November

10. November

11. November

11. November

12. November

12. November

14. November