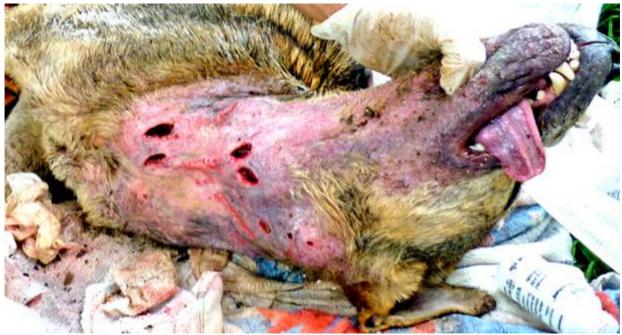

## November 2011

The following pictures have been selected out of about 180 dogs and about 95 cats, all animals have been taken into our shelter between the 1<sup>st</sup> and the 30<sup>th</sup> of November. Here you can see that there is still plenty to do for us.

Because of the big flooding in the first two weeks of November we had fewer patients in this month.

1. November

10. November

11. November

11. November

12. November

12. November

14. November