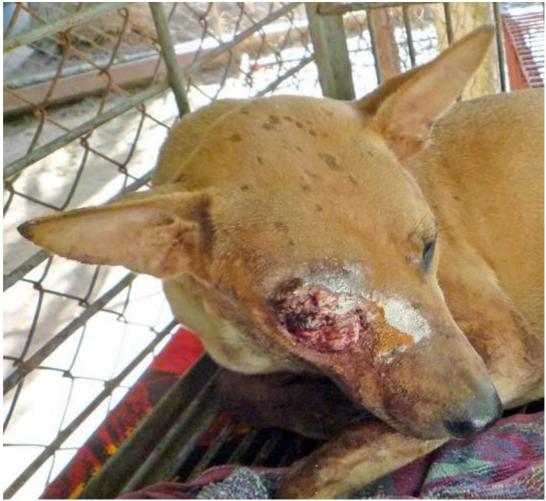

## November 2011

The following pictures have been selected out of about 180 dogs and about 95 cats, all animals have been taken into our shelter between the 1<sup>st</sup> and the 30<sup>th</sup> of November. Here you can see that there is still plenty to do for us.

Because of the big flooding in the first two weeks of November we had fewer patients in this month.

1. November

10. November

11. November

11. November

12. November

12. November

14. November