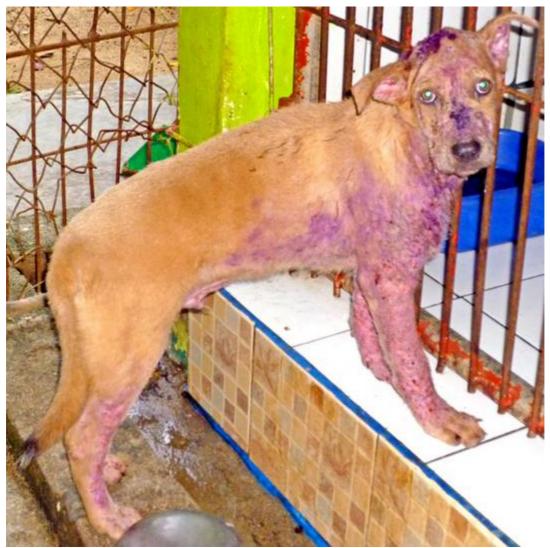

## November 2011

The following pictures have been selected out of about 180 dogs and about 95 cats, all animals have been taken into our shelter between the 1<sup>st</sup> and the 30<sup>th</sup> of November. Here you can see that there is still plenty to do for us.

Because of the big flooding in the first two weeks of November we had fewer patients in this month.

1. November

10. November

11. November

11. November

12. November

12. November

14. November