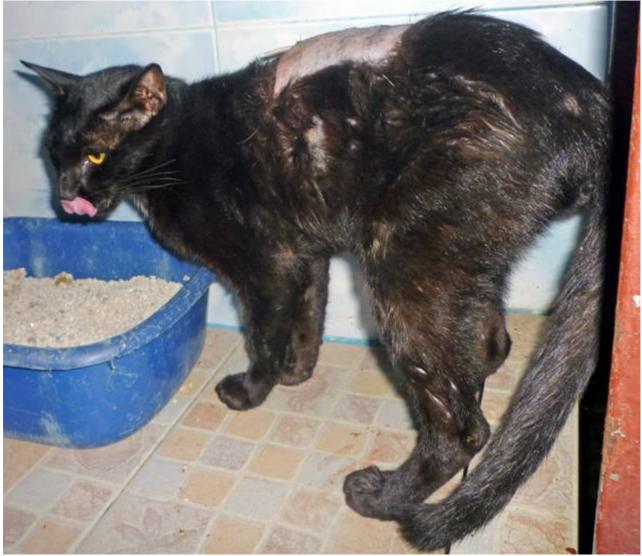

## November 2011

The following pictures have been selected out of about 180 dogs and about 95 cats, all animals have been taken into our shelter between the 1<sup>st</sup> and the 30<sup>th</sup> of November. Here you can see that there is still plenty to do for us.

Because of the big flooding in the first two weeks of November we had fewer patients in this month.

1. November

10. November

11. November

11. November

12. November

12. November

14. November