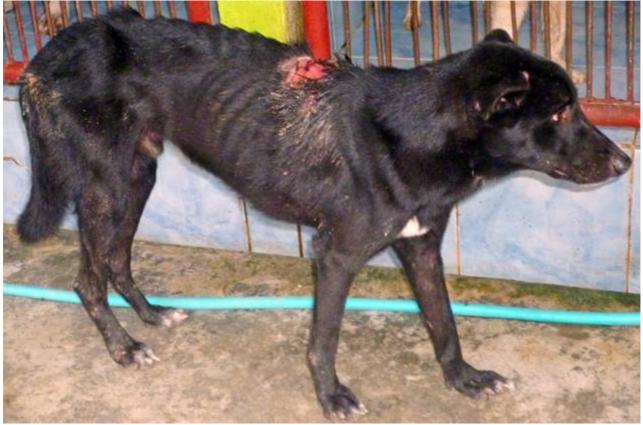

## November 2011

The following pictures have been selected out of about 180 dogs and about 95 cats, all animals have been taken into our shelter between the 1<sup>st</sup> and the 30<sup>th</sup> of November. Here you can see that there is still plenty to do for us.

Because of the big flooding in the first two weeks of November we had fewer patients in this month.

1. November

10. November

11. November

11. November

12. November

12. November

14. November