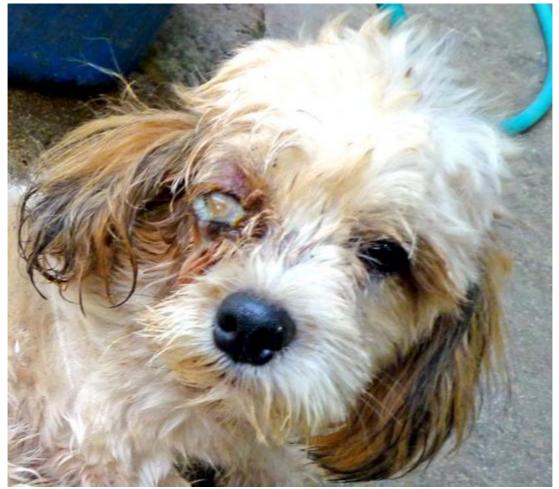

## November 2011

The following pictures have been selected out of about 180 dogs and about 95 cats, all animals have been taken into our shelter between the 1<sup>st</sup> and the 30<sup>th</sup> of November. Here you can see that there is still plenty to do for us.

Because of the big flooding in the first two weeks of November we had fewer patients in this month.

1. November

10. November

11. November

11. November

12. November

12. November

14. November