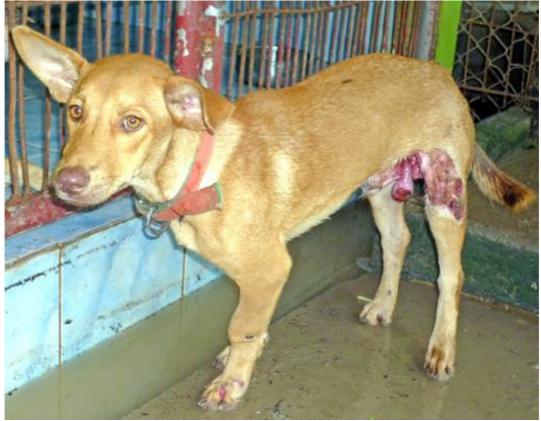

## November 2011

The following pictures have been selected out of about 180 dogs and about 95 cats, all animals have been taken into our shelter between the 1<sup>st</sup> and the 30<sup>th</sup> of November. Here you can see that there is still plenty to do for us.

Because of the big flooding in the first two weeks of November we had fewer patients in this month.

1. November

10. November

11. November

11. November

12. November

12. November

14. November