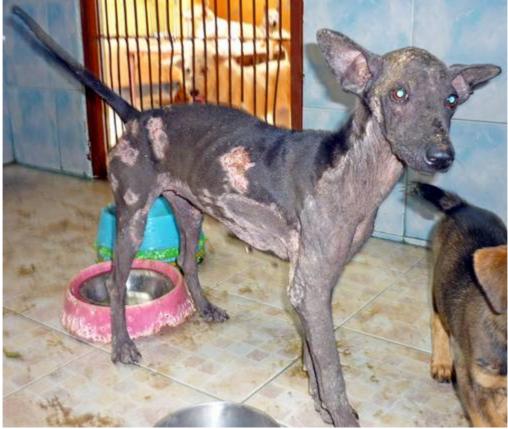

## November 2011

The following pictures have been selected out of about 180 dogs and about 95 cats, all animals have been taken into our shelter between the 1<sup>st</sup> and the 30<sup>th</sup> of November. Here you can see that there is still plenty to do for us.

Because of the big flooding in the first two weeks of November we had fewer patients in this month.

1. November

10. November

11. November

11. November

12. November

12. November

14. November