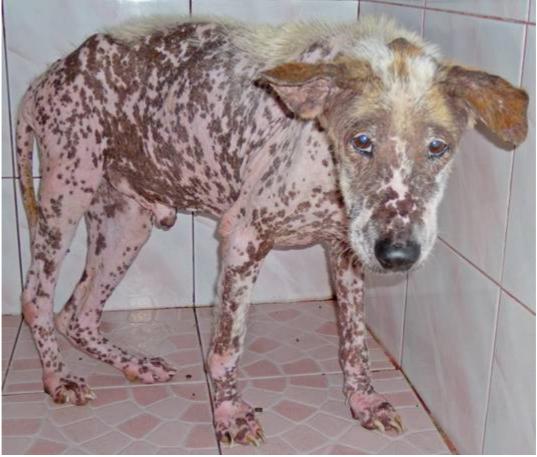

## November 2011

The following pictures have been selected out of about 180 dogs and about 95 cats, all animals have been taken into our shelter between the 1<sup>st</sup> and the 30<sup>th</sup> of November. Here you can see that there is still plenty to do for us.

Because of the big flooding in the first two weeks of November we had fewer patients in this month.

1. November

10. November

11. November

11. November

12. November

12. November

14. November