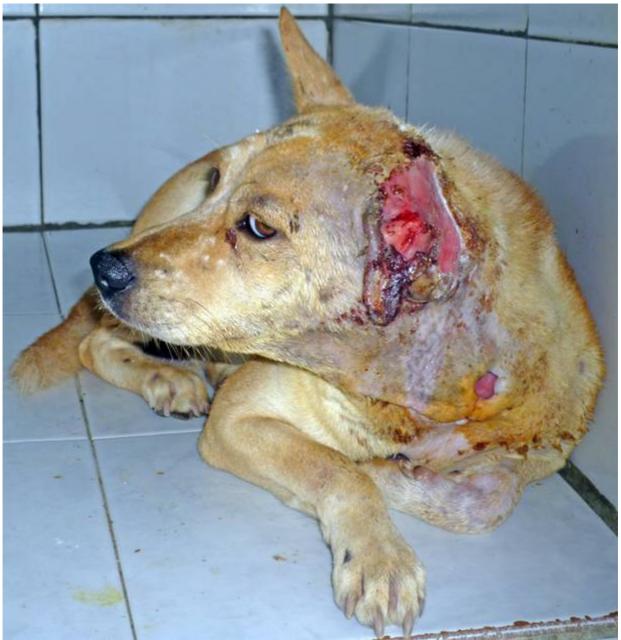

## November 2011

The following pictures have been selected out of about 180 dogs and about 95 cats, all animals have been taken into our shelter between the 1<sup>st</sup> and the 30<sup>th</sup> of November. Here you can see that there is still plenty to do for us.

Because of the big flooding in the first two weeks of November we had fewer patients in this month.

1. November

10. November

11. November

11. November

12. November

12. November

14. November