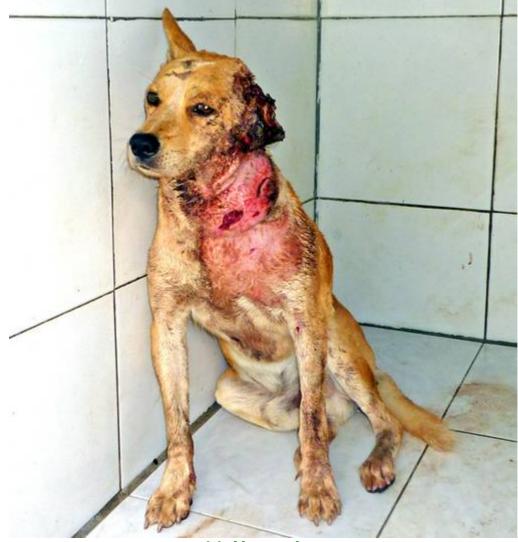

## November 2011

The following pictures have been selected out of about 180 dogs and about 95 cats, all animals have been taken into our shelter between the 1<sup>st</sup> and the 30<sup>th</sup> of November. Here you can see that there is still plenty to do for us.

Because of the big flooding in the first two weeks of November we had fewer patients in this month.

1. November

10. November

11. November

11. November

12. November

12. November

14. November