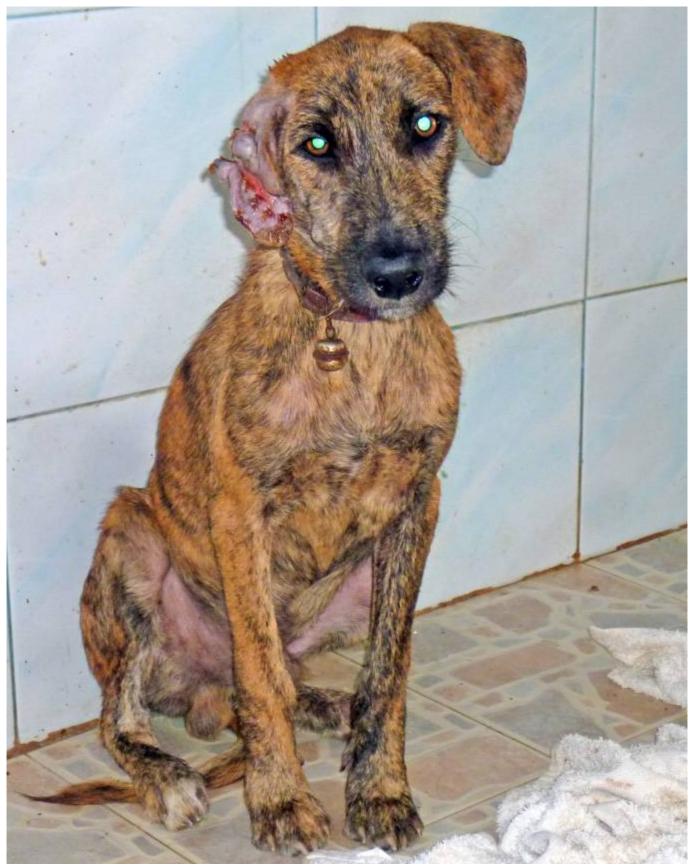

## November 2011

The following pictures have been selected out of about 180 dogs and about 95 cats, all animals have been taken into our shelter between the 1<sup>st</sup> and the 30<sup>th</sup> of November. Here you can see that there is still plenty to do for us.

Because of the big flooding in the first two weeks of November we had fewer patients in this month.

1. November

10. November

11. November

11. November

12. November

12. November

14. November