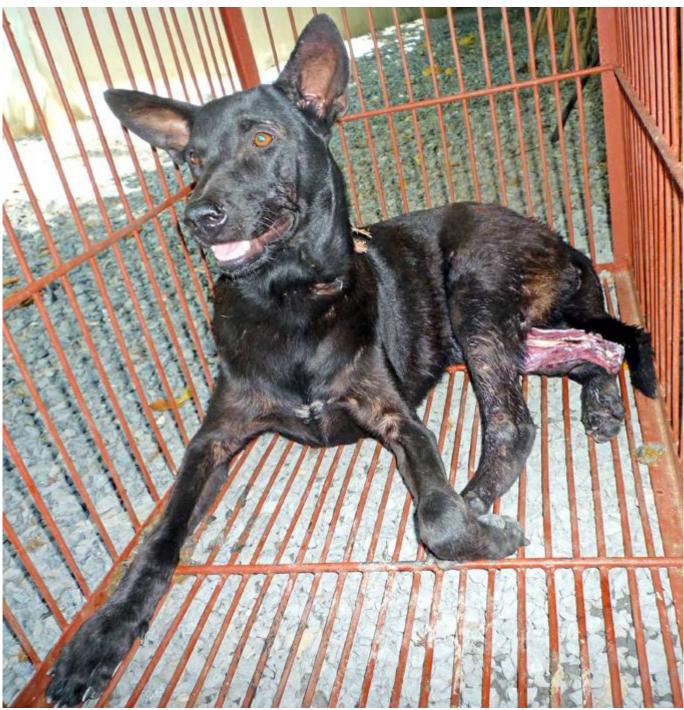

## November 2011

The following pictures have been selected out of about 180 dogs and about 95 cats, all animals have been taken into our shelter between the 1<sup>st</sup> and the 30<sup>th</sup> of November. Here you can see that there is still plenty to do for us.

Because of the big flooding in the first two weeks of November we had fewer patients in this month.

1. November

10. November

11. November

11. November

12. November

12. November

14. November