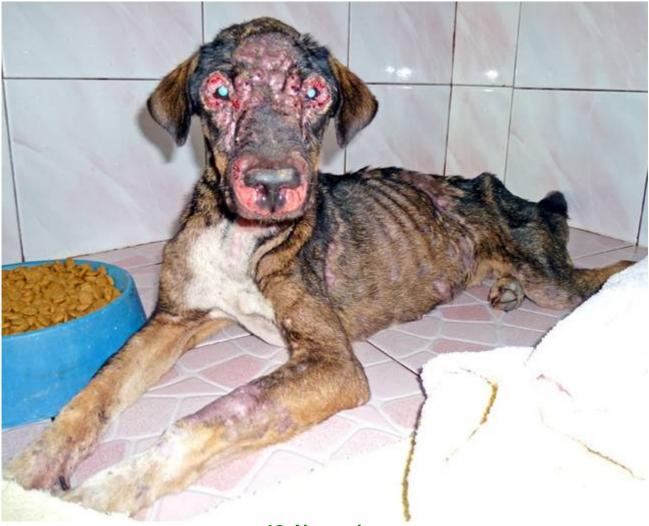

## November 2011

The following pictures have been selected out of about 180 dogs and about 95 cats, all animals have been taken into our shelter between the 1<sup>st</sup> and the 30<sup>th</sup> of November. Here you can see that there is still plenty to do for us.

Because of the big flooding in the first two weeks of November we had fewer patients in this month.

1. November

10. November

11. November

11. November

12. November

12. November

14. November