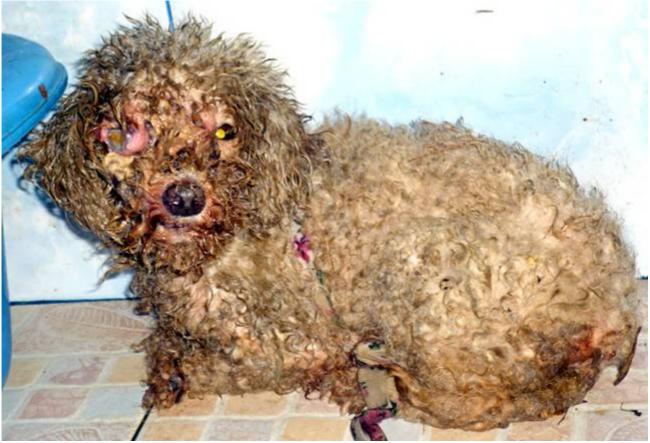

## November 2011

The following pictures have been selected out of about 180 dogs and about 95 cats, all animals have been taken into our shelter between the 1<sup>st</sup> and the 30<sup>th</sup> of November. Here you can see that there is still plenty to do for us.

Because of the big flooding in the first two weeks of November we had fewer patients in this month.

1. November

10. November

11. November

11. November

12. November

12. November

14. November