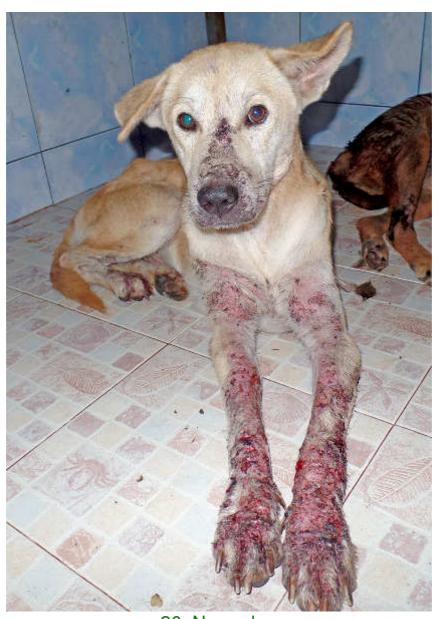

## November 2013

The following pictures have been selected out of about 200 dogs and about 90 cats, all animals have been taken into our shelter between the 1<sup>st</sup> and the 30<sup>th</sup> of November. Here you can see that there is still plenty to do for us. If you're in Samui and you see any dogs or cats in need of medical treatment, please get in touch with us, the quicker we can treat the animal the better the chance for the animal to make a full recovery.