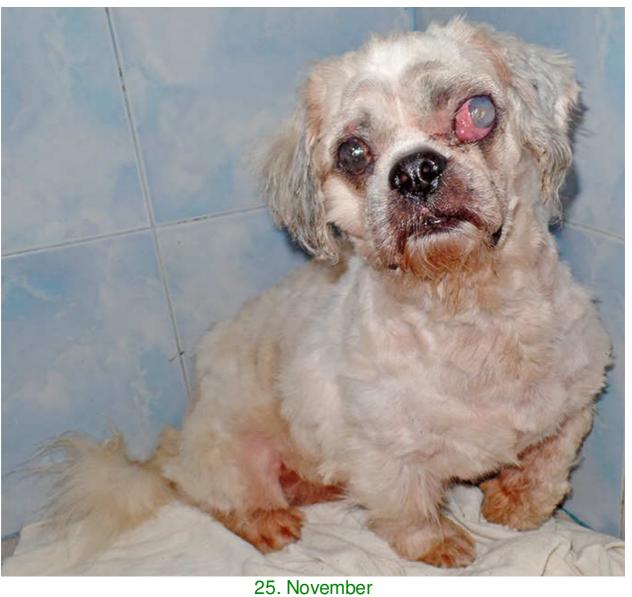

## November 2013

The following pictures have been selected out of about 200 dogs and about 90 cats, all animals have been taken into our shelter between the 1<sup>st</sup> and the 30<sup>th</sup> of November. Here you can see that there is still plenty to do for us. If you're in Samui and you see any dogs or cats in need of medical treatment, please get in touch with us, the quicker we can treat the animal the better the chance for the animal to make a full recovery.

15. November

15. November

20. November

21. November

21. November

22. November

26. November