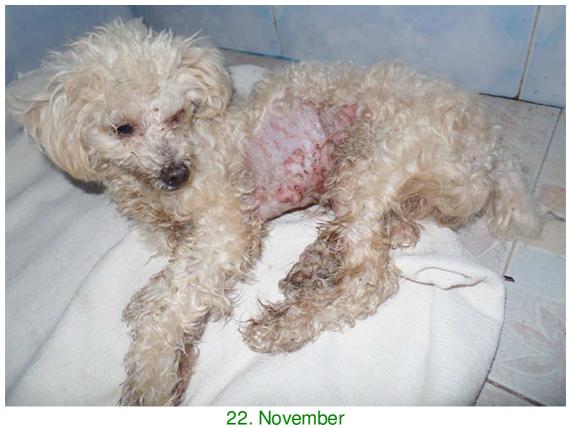

## November 2013

The following pictures have been selected out of about 200 dogs and about 90 cats, all animals have been taken into our shelter between the 1<sup>st</sup> and the 30<sup>th</sup> of November. Here you can see that there is still plenty to do for us. If you're in Samui and you see any dogs or cats in need of medical treatment, please get in touch with us, the quicker we can treat the animal the better the chance for the animal to make a full recovery.

15. November

15. November

20. November

21. November

21. November

22. November

26. November