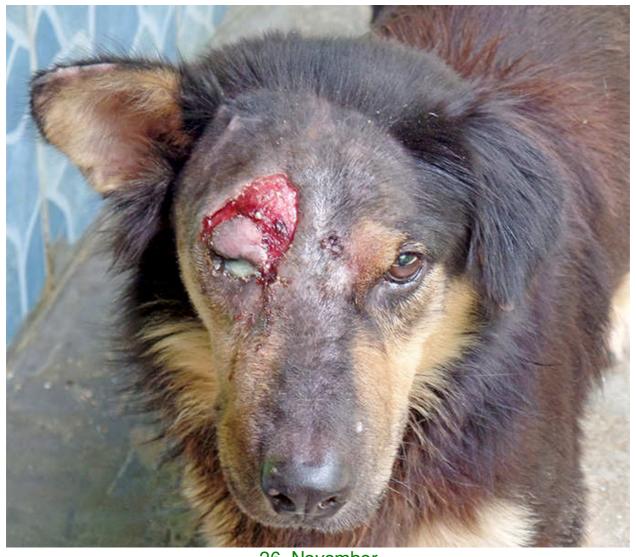

## November 2013

The following pictures have been selected out of about 200 dogs and about 90 cats, all animals have been taken into our shelter between the 1<sup>st</sup> and the 30<sup>th</sup> of November. Here you can see that there is still plenty to do for us. If you're in Samui and you see any dogs or cats in need of medical treatment, please get in touch with us, the quicker we can treat the animal the better the chance for the animal to make a full recovery.

15. November

15. November

20. November

21. November

21. November

22. November

26. November