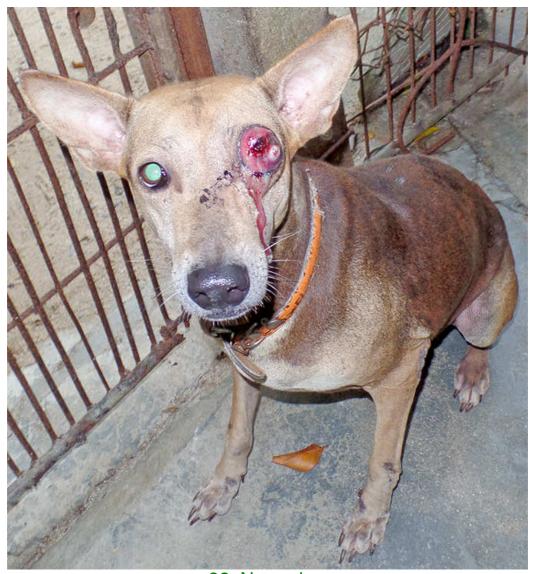

## November 2013

The following pictures have been selected out of about 200 dogs and about 90 cats, all animals have been taken into our shelter between the 1<sup>st</sup> and the 30<sup>th</sup> of November. Here you can see that there is still plenty to do for us. If you're in Samui and you see any dogs or cats in need of medical treatment, please get in touch with us, the quicker we can treat the animal the better the chance for the animal to make a full recovery.