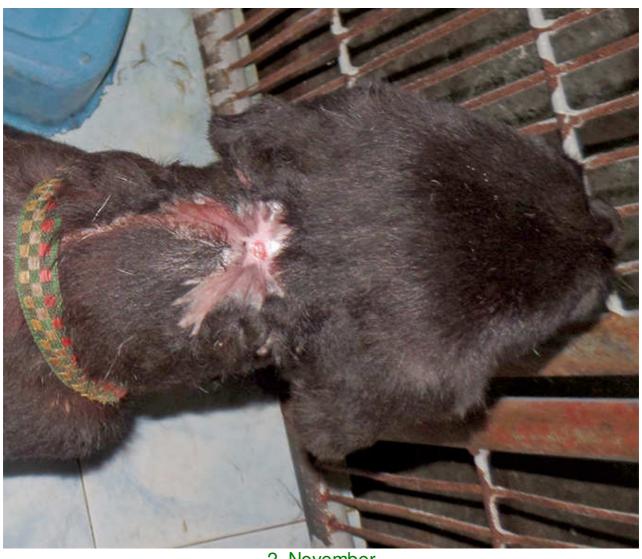

## November 2013

The following pictures have been selected out of about 200 dogs and about 90 cats, all animals have been taken into our shelter between the 1<sup>st</sup> and the 30<sup>th</sup> of November. Here you can see that there is still plenty to do for us. If you're in Samui and you see any dogs or cats in need of medical treatment, please get in touch with us, the quicker we can treat the animal the better the chance for the animal to make a full recovery.

2. November

2. November

5. November

5. November

8. November

15. November

15. November

15. November