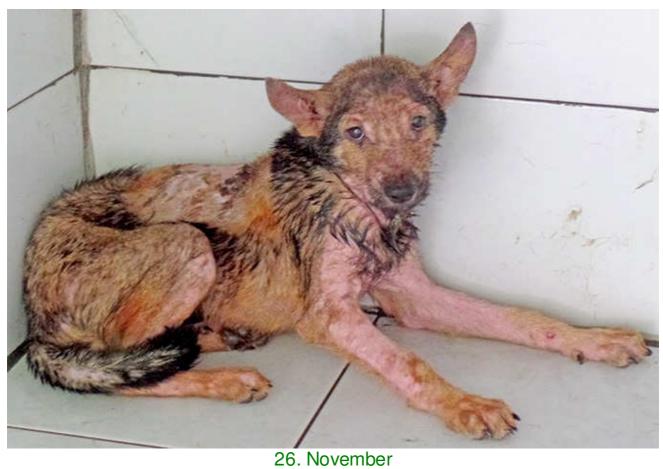

## November 2013

The following pictures have been selected out of about 200 dogs and about 90 cats, all animals have been taken into our shelter between the 1<sup>st</sup> and the 30<sup>th</sup> of November. Here you can see that there is still plenty to do for us. If you're in Samui and you see any dogs or cats in need of medical treatment, please get in touch with us, the quicker we can treat the animal the better the chance for the animal to make a full recovery.

15. November

15. November

20. November

21. November

21. November

22. November

26. November