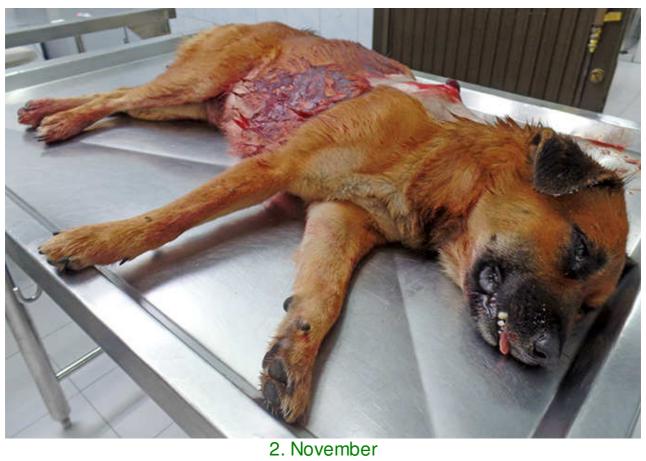

## November 2013

The following pictures have been selected out of about 200 dogs and about 90 cats, all animals have been taken into our shelter between the 1<sup>st</sup> and the 30<sup>th</sup> of November. Here you can see that there is still plenty to do for us. If you're in Samui and you see any dogs or cats in need of medical treatment, please get in touch with us, the quicker we can treat the animal the better the chance for the animal to make a full recovery.

2. November

2. November

5. November

5. November

8. November

15. November

15. November

15. November