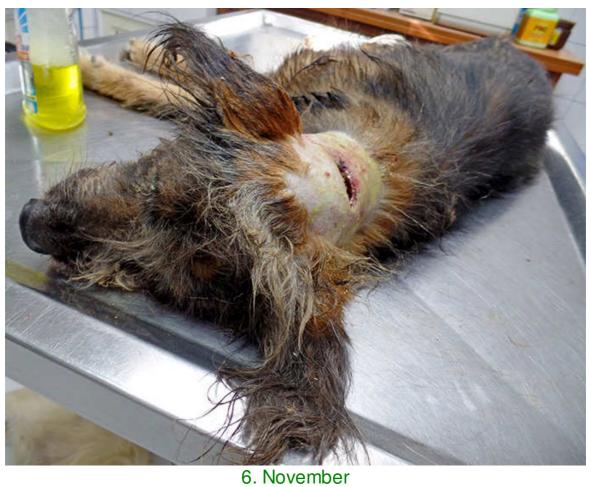

## November 2013

The following pictures have been selected out of about 200 dogs and about 90 cats, all animals have been taken into our shelter between the 1<sup>st</sup> and the 30<sup>th</sup> of November. Here you can see that there is still plenty to do for us. If you're in Samui and you see any dogs or cats in need of medical treatment, please get in touch with us, the quicker we can treat the animal the better the chance for the animal to make a full recovery.

2. November

2. November

5. November

5. November

8. November

15. November

15. November

15. November