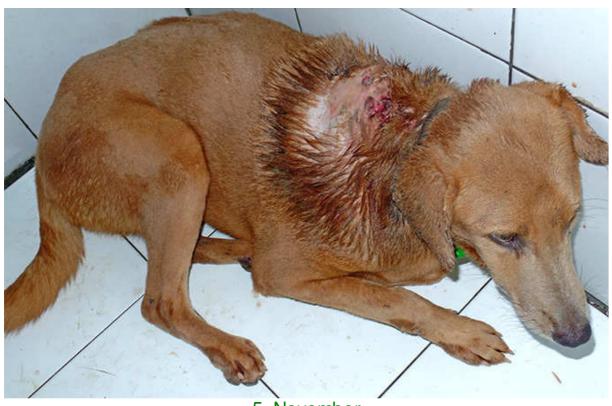

## November 2013

The following pictures have been selected out of about 200 dogs and about 90 cats, all animals have been taken into our shelter between the 1<sup>st</sup> and the 30<sup>th</sup> of November. Here you can see that there is still plenty to do for us. If you're in Samui and you see any dogs or cats in need of medical treatment, please get in touch with us, the quicker we can treat the animal the better the chance for the animal to make a full recovery.

2. November

2. November

5. November

5. November

8. November

15. November

15. November

15. November