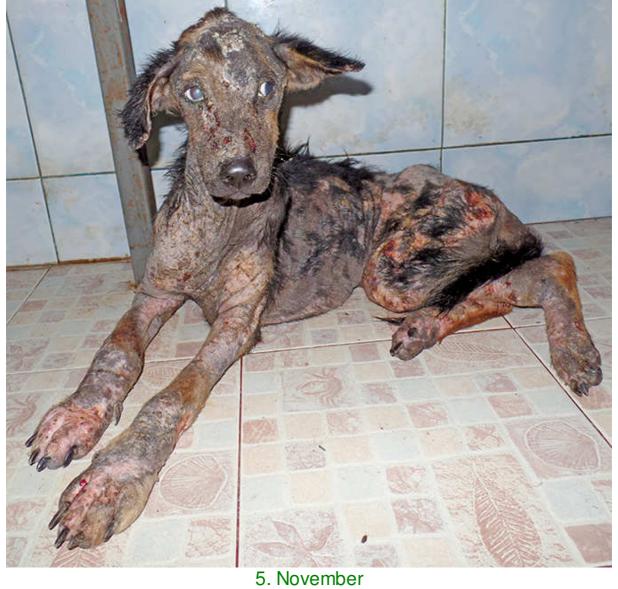

## November 2013

The following pictures have been selected out of about 200 dogs and about 90 cats, all animals have been taken into our shelter between the 1<sup>st</sup> and the 30<sup>th</sup> of November. Here you can see that there is still plenty to do for us. If you're in Samui and you see any dogs or cats in need of medical treatment, please get in touch with us, the quicker we can treat the animal the better the chance for the animal to make a full recovery.

2. November

2. November

5. November

5. November

8. November

15. November

15. November

15. November