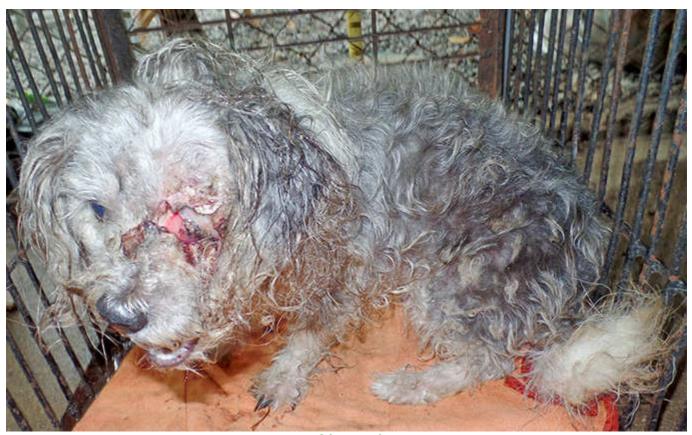

## November 2013

The following pictures have been selected out of about 200 dogs and about 90 cats, all animals have been taken into our shelter between the 1<sup>st</sup> and the 30<sup>th</sup> of November. Here you can see that there is still plenty to do for us. If you're in Samui and you see any dogs or cats in need of medical treatment, please get in touch with us, the quicker we can treat the animal the better the chance for the animal to make a full recovery.