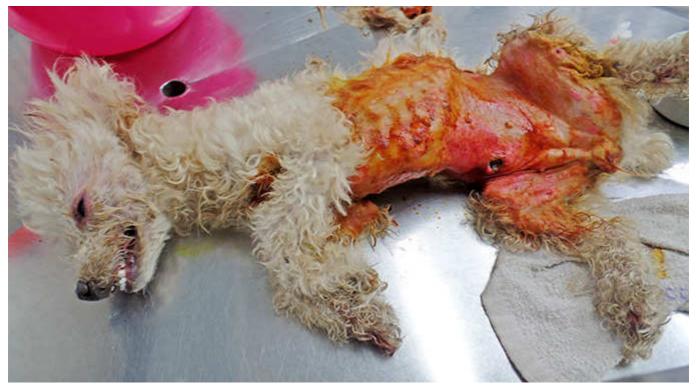

## November 2013

The following pictures have been selected out of about 200 dogs and about 90 cats, all animals have been taken into our shelter between the 1<sup>st</sup> and the 30<sup>th</sup> of November. Here you can see that there is still plenty to do for us. If you're in Samui and you see any dogs or cats in need of medical treatment, please get in touch with us, the quicker we can treat the animal the better the chance for the animal to make a full recovery.