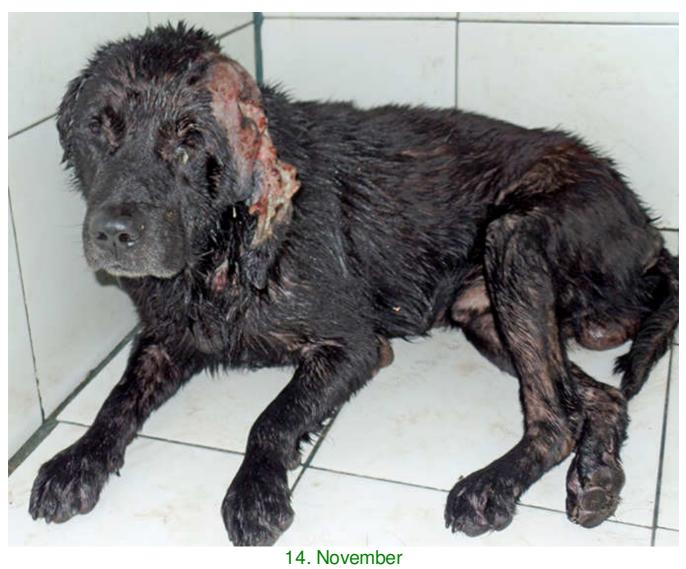

## November 2013

The following pictures have been selected out of about 200 dogs and about 90 cats, all animals have been taken into our shelter between the 1<sup>st</sup> and the 30<sup>th</sup> of November. Here you can see that there is still plenty to do for us. If you're in Samui and you see any dogs or cats in need of medical treatment, please get in touch with us, the quicker we can treat the animal the better the chance for the animal to make a full recovery.

2. November

2. November

5. November

5. November

8. November

15. November

15. November

15. November