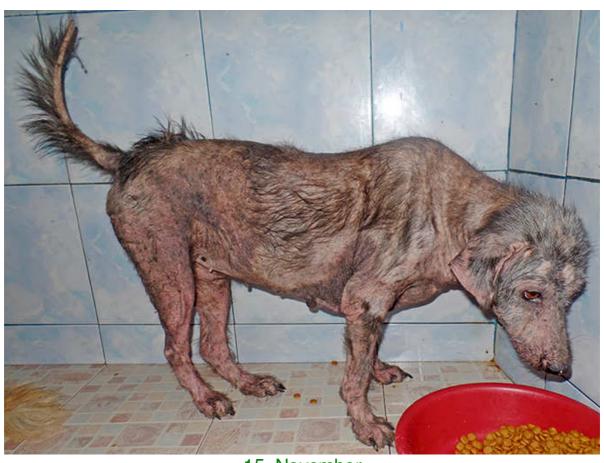

## November 2013

The following pictures have been selected out of about 200 dogs and about 90 cats, all animals have been taken into our shelter between the 1<sup>st</sup> and the 30<sup>th</sup> of November. Here you can see that there is still plenty to do for us. If you're in Samui and you see any dogs or cats in need of medical treatment, please get in touch with us, the quicker we can treat the animal the better the chance for the animal to make a full recovery.

2. November

2. November

5. November

5. November

8. November

15. November

15. November

15. November

15. November

15. November

20. November

21. November

21. November

22. November

26. November