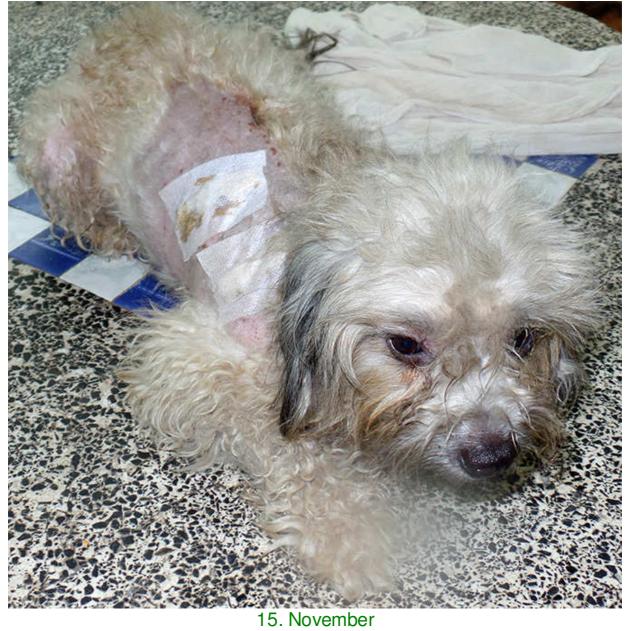

## November 2013

The following pictures have been selected out of about 200 dogs and about 90 cats, all animals have been taken into our shelter between the 1<sup>st</sup> and the 30<sup>th</sup> of November. Here you can see that there is still plenty to do for us. If you're in Samui and you see any dogs or cats in need of medical treatment, please get in touch with us, the quicker we can treat the animal the better the chance for the animal to make a full recovery.

2. November

2. November

5. November

5. November

8. November

15. November

15. November

15. November

15. November

15. November

20. November

21. November

21. November

22. November

26. November