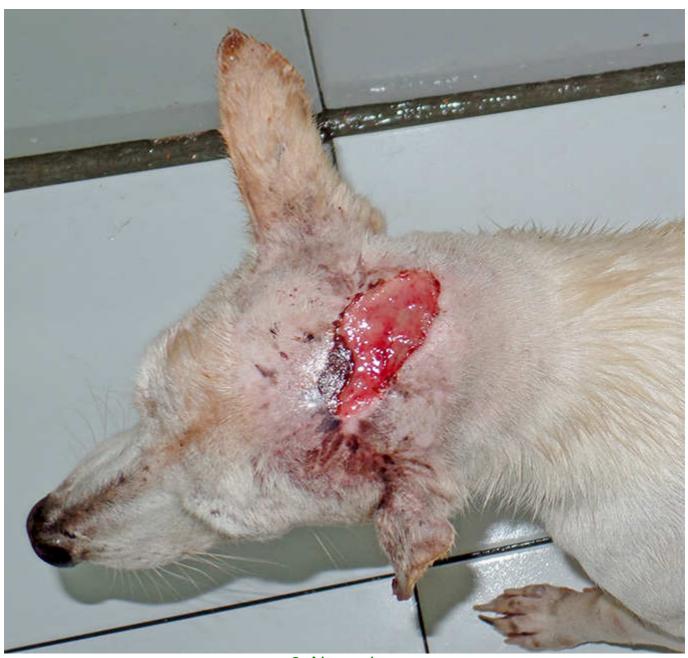

## November 2013

The following pictures have been selected out of about 200 dogs and about 90 cats, all animals have been taken into our shelter between the 1<sup>st</sup> and the 30<sup>th</sup> of November. Here you can see that there is still plenty to do for us. If you're in Samui and you see any dogs or cats in need of medical treatment, please get in touch with us, the quicker we can treat the animal the better the chance for the animal to make a full recovery.

2. November

2. November

5. November

5. November

8. November

15. November

15. November

15. November