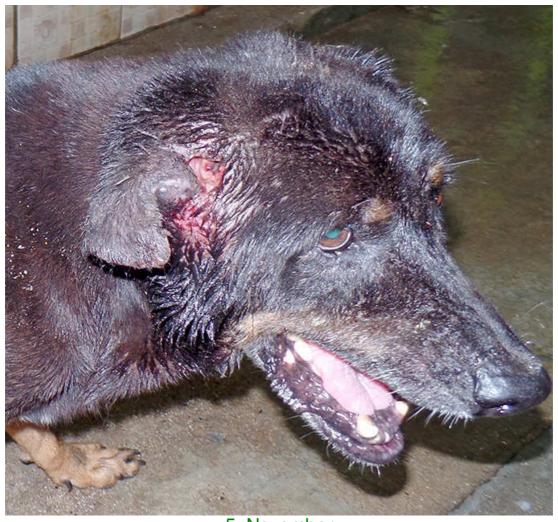

## November 2013

The following pictures have been selected out of about 200 dogs and about 90 cats, all animals have been taken into our shelter between the 1<sup>st</sup> and the 30<sup>th</sup> of November. Here you can see that there is still plenty to do for us. If you're in Samui and you see any dogs or cats in need of medical treatment, please get in touch with us, the quicker we can treat the animal the better the chance for the animal to make a full recovery.

2. November

2. November

5. November

5. November

8. November

15. November

15. November

15. November