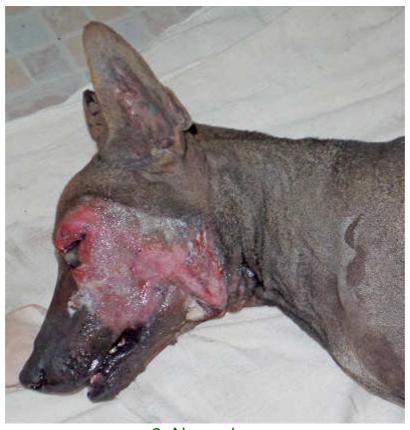

## November 2013

The following pictures have been selected out of about 200 dogs and about 90 cats, all animals have been taken into our shelter between the 1<sup>st</sup> and the 30<sup>th</sup> of November. Here you can see that there is still plenty to do for us. If you're in Samui and you see any dogs or cats in need of medical treatment, please get in touch with us, the quicker we can treat the animal the better the chance for the animal to make a full recovery.

2. November

2. November

5. November

5. November

8. November

15. November

15. November

15. November