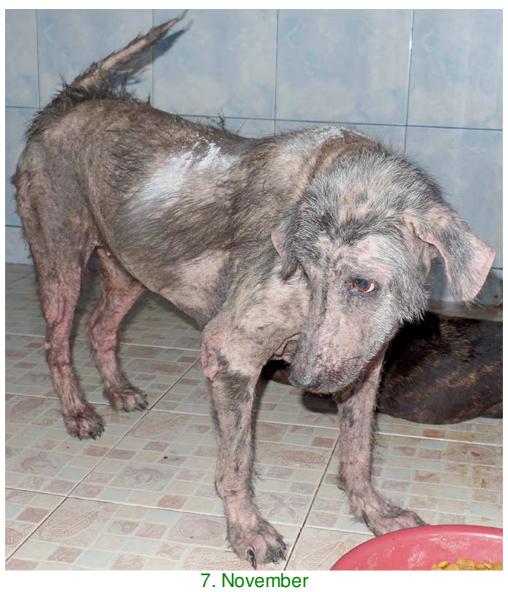

## November 2013

The following pictures have been selected out of about 200 dogs and about 90 cats, all animals have been taken into our shelter between the 1<sup>st</sup> and the 30<sup>th</sup> of November. Here you can see that there is still plenty to do for us. If you're in Samui and you see any dogs or cats in need of medical treatment, please get in touch with us, the quicker we can treat the animal the better the chance for the animal to make a full recovery.

2. November

2. November

5. November

5. November

8. November

15. November

15. November

15. November