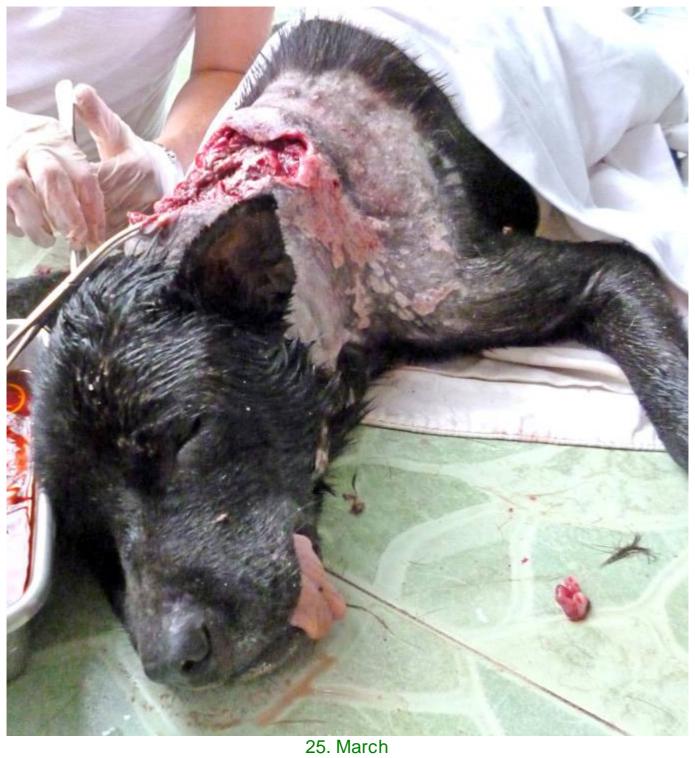

## March 2013

The following pictures have been selected out of about 190 dogs and about 70 cats, all animals have been taken into our shelter between the 1<sup>st</sup> and the 31<sup>st</sup> March. Here you can see that there is still plenty to do for us.

Compared to the past month, thankfully in March we didn't have quite as many heavy injured animals or dogs and cats with huge wounds.

If you're in Samui and you see any dogs or cats in need of medical treatment, please get in touch with us, the quicker we can treat the animal the better the chance for the animal to make a full recovery.