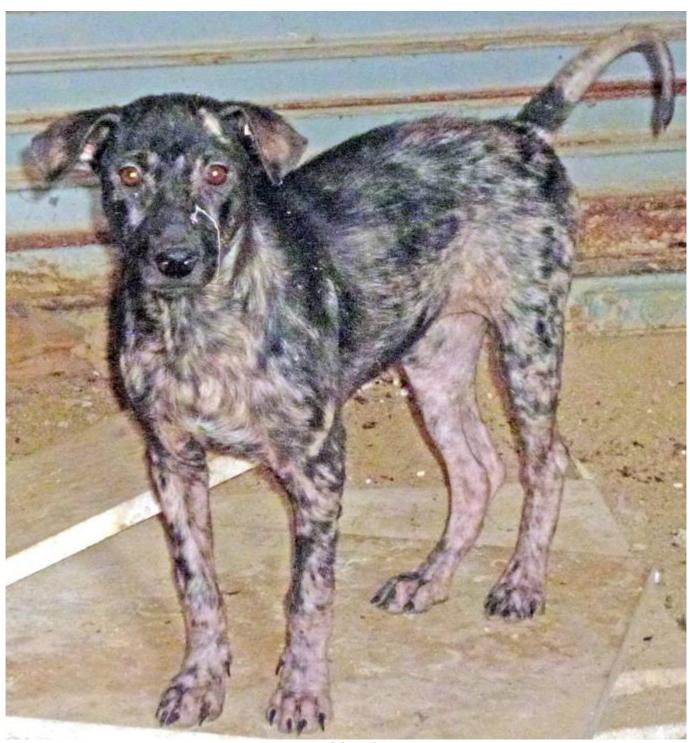

## March 2013

The following pictures have been selected out of about 190 dogs and about 70 cats, all animals have been taken into our shelter between the 1<sup>st</sup> and the 31<sup>st</sup> March. Here you can see that there is still plenty to do for us.

Compared to the past month, thankfully in March we didn't have quite as many heavy injured animals or dogs and cats with huge wounds.

If you're in Samui and you see any dogs or cats in need of medical treatment, please get in touch with us, the quicker we can treat the animal the better the chance for the animal to make a full recovery.