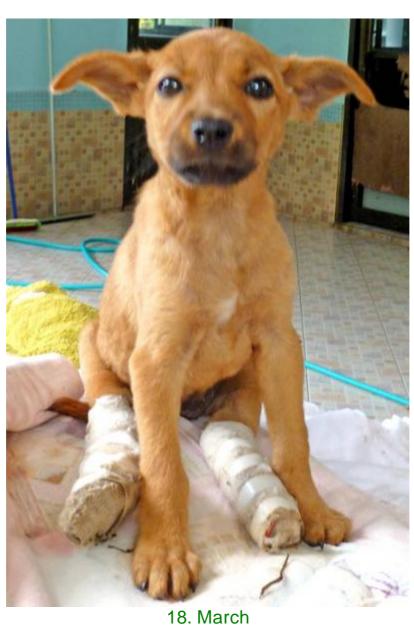

## March 2013

The following pictures have been selected out of about 190 dogs and about 70 cats, all animals have been taken into our shelter between the 1<sup>st</sup> and the 31<sup>st</sup> March. Here you can see that there is still plenty to do for us.

Compared to the past month, thankfully in March we didn't have quite as many heavy injured animals or dogs and cats with huge wounds.

If you're in Samui and you see any dogs or cats in need of medical treatment, please get in touch with us, the quicker we can treat the animal the better the chance for the animal to make a full recovery.

1. March

1.March

10. March

10. March

10. March

15. March

15. March

24. March