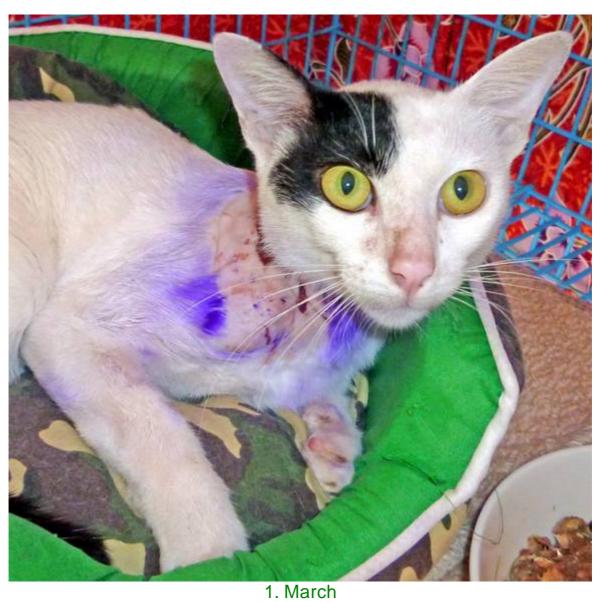

## March 2013

The following pictures have been selected out of about 190 dogs and about 70 cats, all animals have been taken into our shelter between the 1<sup>st</sup> and the 31<sup>st</sup> March. Here you can see that there is still plenty to do for us.

Compared to the past month, thankfully in March we didn't have quite as many heavy injured animals or dogs and cats with huge wounds.

If you're in Samui and you see any dogs or cats in need of medical treatment, please get in touch with us, the quicker we can treat the animal the better the chance for the animal to make a full recovery.

1. March

1.March

10. March

10. March

10. March

15. March

15. March

24. March