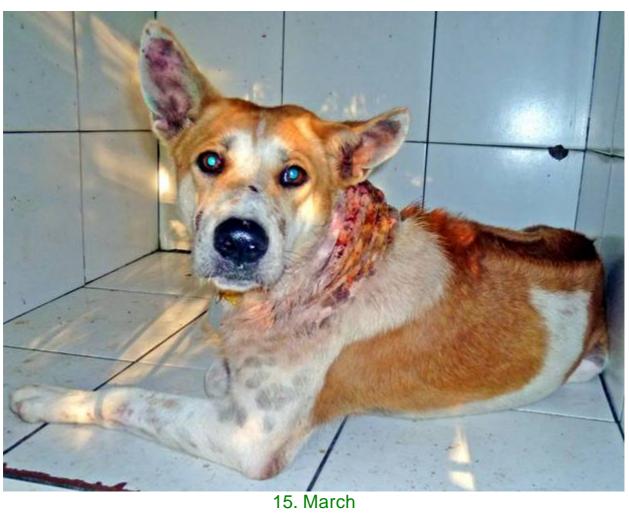

## March 2013

The following pictures have been selected out of about 190 dogs and about 70 cats, all animals have been taken into our shelter between the 1<sup>st</sup> and the 31<sup>st</sup> March. Here you can see that there is still plenty to do for us.

Compared to the past month, thankfully in March we didn't have quite as many heavy injured animals or dogs and cats with huge wounds.

If you're in Samui and you see any dogs or cats in need of medical treatment, please get in touch with us, the quicker we can treat the animal the better the chance for the animal to make a full recovery.

1. March

1.March

10. March

10. March

10. March

15. March

15. March

24. March