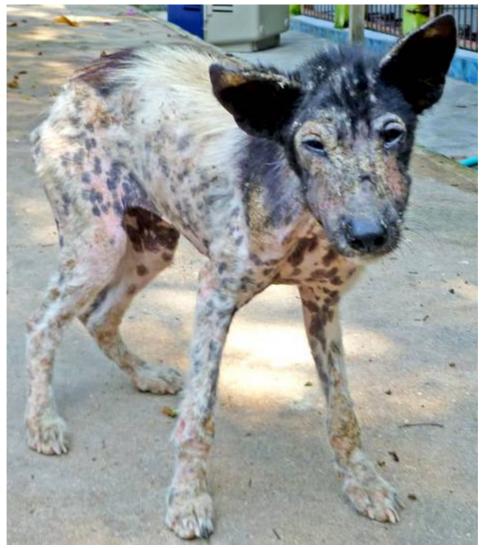

## March 2013

The following pictures have been selected out of about 190 dogs and about 70 cats, all animals have been taken into our shelter between the 1<sup>st</sup> and the 31<sup>st</sup> March. Here you can see that there is still plenty to do for us.

Compared to the past month, thankfully in March we didn't have quite as many heavy injured animals or dogs and cats with huge wounds.

If you're in Samui and you see any dogs or cats in need of medical treatment, please get in touch with us, the quicker we can treat the animal the better the chance for the animal to make a full recovery.