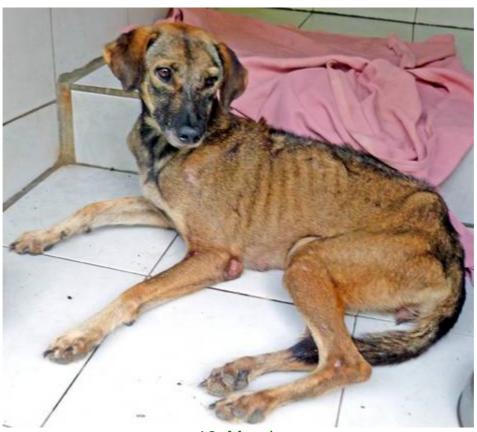

## March 2013

The following pictures have been selected out of about 190 dogs and about 70 cats, all animals have been taken into our shelter between the 1<sup>st</sup> and the 31<sup>st</sup> March. Here you can see that there is still plenty to do for us.

Compared to the past month, thankfully in March we didn't have quite as many heavy injured animals or dogs and cats with huge wounds.

If you're in Samui and you see any dogs or cats in need of medical treatment, please get in touch with us, the quicker we can treat the animal the better the chance for the animal to make a full recovery.