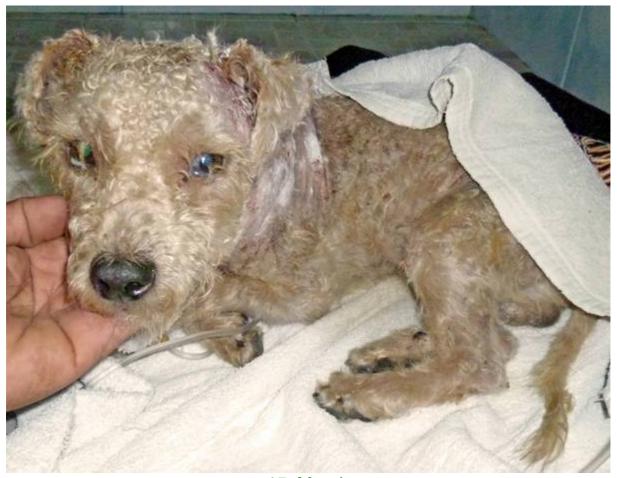

## March 2013

The following pictures have been selected out of about 190 dogs and about 70 cats, all animals have been taken into our shelter between the 1<sup>st</sup> and the 31<sup>st</sup> March. Here you can see that there is still plenty to do for us.

Compared to the past month, thankfully in March we didn't have quite as many heavy injured animals or dogs and cats with huge wounds.

If you're in Samui and you see any dogs or cats in need of medical treatment, please get in touch with us, the quicker we can treat the animal the better the chance for the animal to make a full recovery.