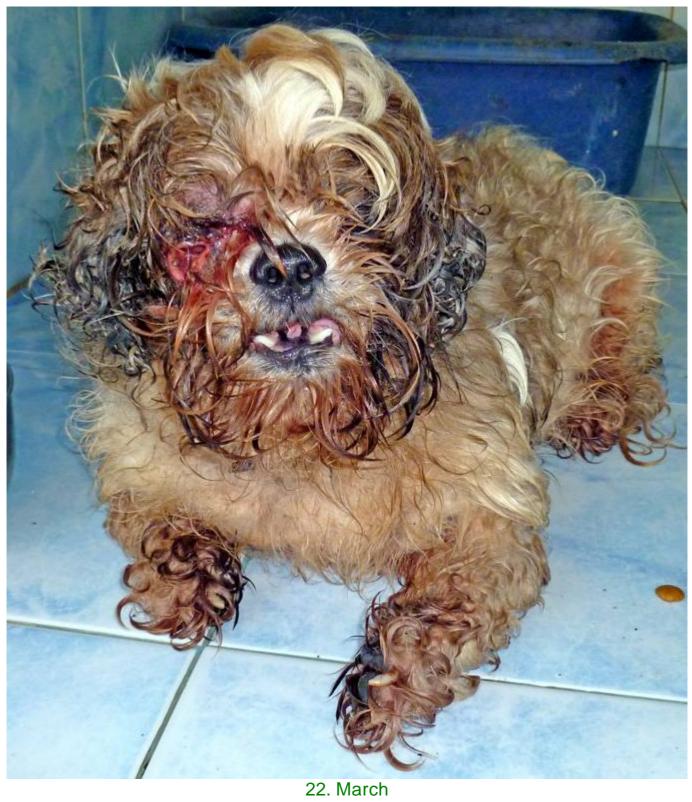

## March 2013

The following pictures have been selected out of about 190 dogs and about 70 cats, all animals have been taken into our shelter between the 1<sup>st</sup> and the 31<sup>st</sup> March. Here you can see that there is still plenty to do for us.

Compared to the past month, thankfully in March we didn't have quite as many heavy injured animals or dogs and cats with huge wounds.

If you're in Samui and you see any dogs or cats in need of medical treatment, please get in touch with us, the quicker we can treat the animal the better the chance for the animal to make a full recovery.