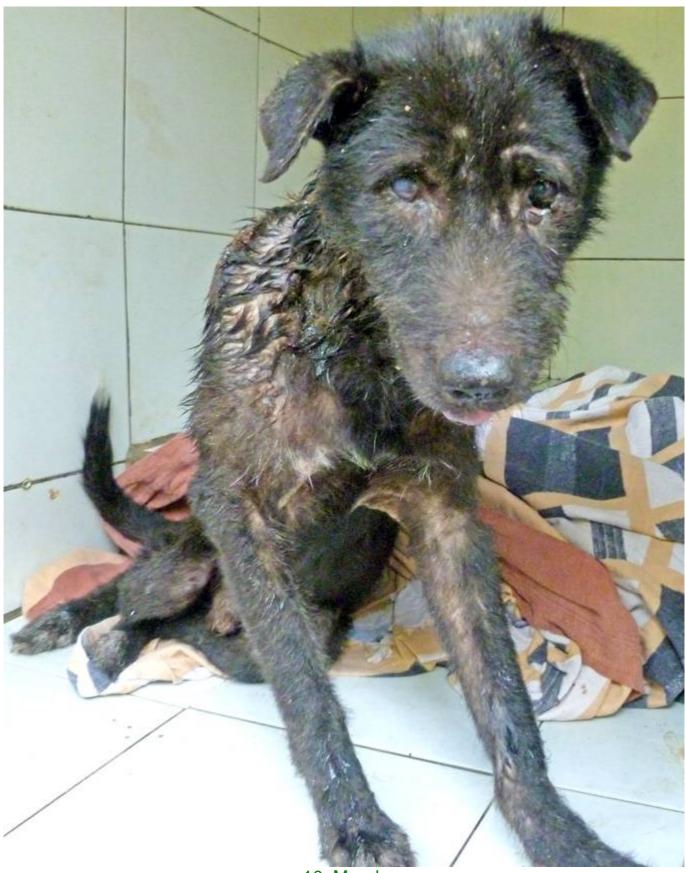

## March 2013

The following pictures have been selected out of about 190 dogs and about 70 cats, all animals have been taken into our shelter between the 1<sup>st</sup> and the 31<sup>st</sup> March. Here you can see that there is still plenty to do for us.

Compared to the past month, thankfully in March we didn't have quite as many heavy injured animals or dogs and cats with huge wounds.

If you're in Samui and you see any dogs or cats in need of medical treatment, please get in touch with us, the quicker we can treat the animal the better the chance for the animal to make a full recovery.