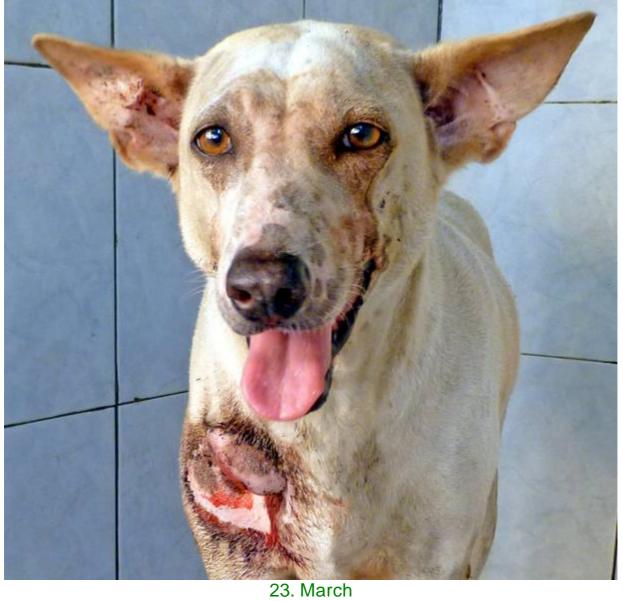

## March 2013

The following pictures have been selected out of about 190 dogs and about 70 cats, all animals have been taken into our shelter between the 1<sup>st</sup> and the 31<sup>st</sup> March. Here you can see that there is still plenty to do for us.

Compared to the past month, thankfully in March we didn't have quite as many heavy injured animals or dogs and cats with huge wounds.

If you're in Samui and you see any dogs or cats in need of medical treatment, please get in touch with us, the quicker we can treat the animal the better the chance for the animal to make a full recovery.