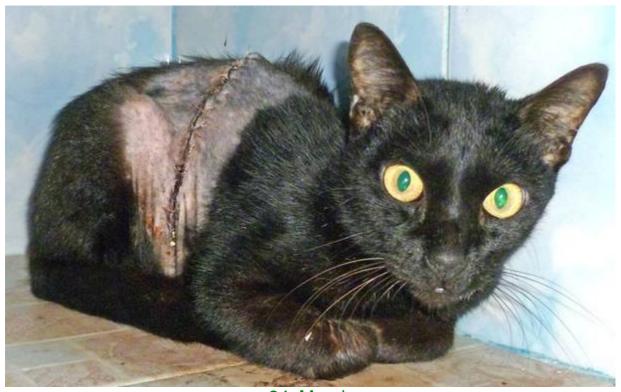

## March 2013

The following pictures have been selected out of about 190 dogs and about 70 cats, all animals have been taken into our shelter between the 1<sup>st</sup> and the 31<sup>st</sup> March. Here you can see that there is still plenty to do for us.

Compared to the past month, thankfully in March we didn't have quite as many heavy injured animals or dogs and cats with huge wounds.

If you're in Samui and you see any dogs or cats in need of medical treatment, please get in touch with us, the quicker we can treat the animal the better the chance for the animal to make a full recovery.