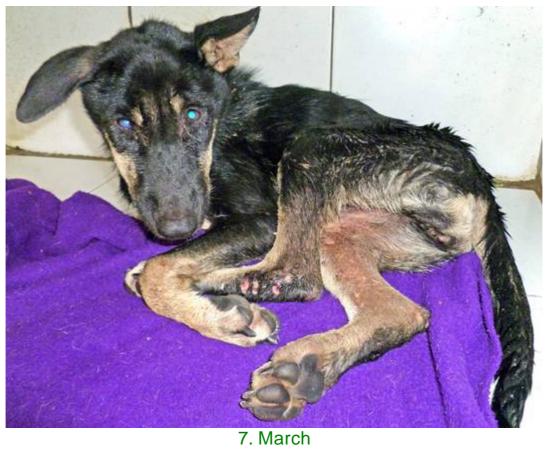

## March 2013

The following pictures have been selected out of about 190 dogs and about 70 cats, all animals have been taken into our shelter between the 1<sup>st</sup> and the 31<sup>st</sup> March. Here you can see that there is still plenty to do for us.

Compared to the past month, thankfully in March we didn't have quite as many heavy injured animals or dogs and cats with huge wounds.

If you're in Samui and you see any dogs or cats in need of medical treatment, please get in touch with us, the quicker we can treat the animal the better the chance for the animal to make a full recovery.