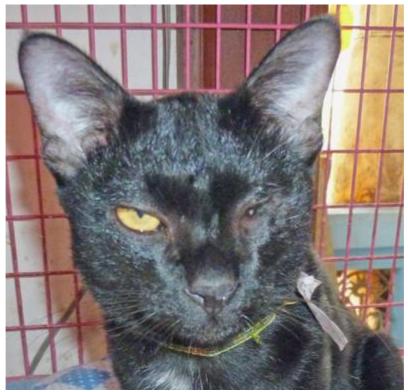

## March 2013

The following pictures have been selected out of about 190 dogs and about 70 cats, all animals have been taken into our shelter between the 1<sup>st</sup> and the 31<sup>st</sup> March. Here you can see that there is still plenty to do for us.

Compared to the past month, thankfully in March we didn't have quite as many heavy injured animals or dogs and cats with huge wounds.

If you're in Samui and you see any dogs or cats in need of medical treatment, please get in touch with us, the quicker we can treat the animal the better the chance for the animal to make a full recovery.