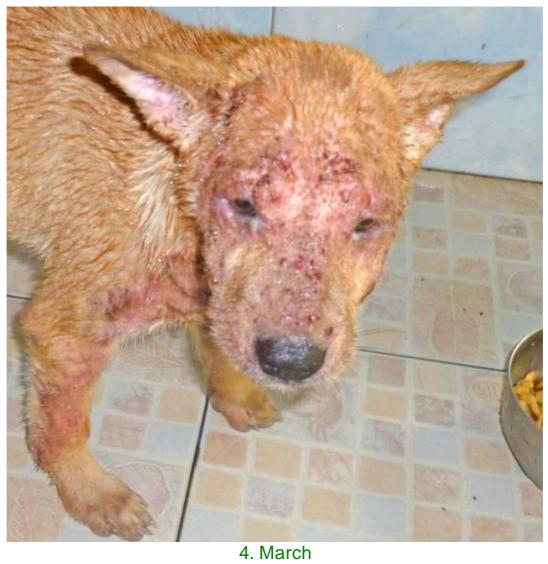

## March 2013

The following pictures have been selected out of about 190 dogs and about 70 cats, all animals have been taken into our shelter between the 1<sup>st</sup> and the 31<sup>st</sup> March. Here you can see that there is still plenty to do for us.

Compared to the past month, thankfully in March we didn't have quite as many heavy injured animals or dogs and cats with huge wounds.

If you're in Samui and you see any dogs or cats in need of medical treatment, please get in touch with us, the quicker we can treat the animal the better the chance for the animal to make a full recovery.

1. March

1.March

10. March

10. March

10. March

15. March

15. March

24. March