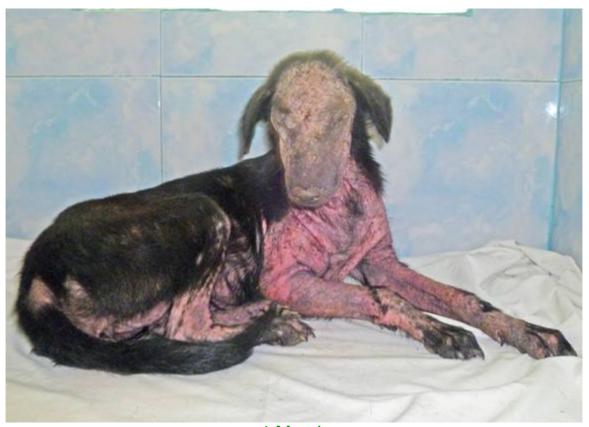

## March 2013

The following pictures have been selected out of about 190 dogs and about 70 cats, all animals have been taken into our shelter between the 1<sup>st</sup> and the 31<sup>st</sup> March. Here you can see that there is still plenty to do for us.

Compared to the past month, thankfully in March we didn't have quite as many heavy injured animals or dogs and cats with huge wounds.

If you're in Samui and you see any dogs or cats in need of medical treatment, please get in touch with us, the quicker we can treat the animal the better the chance for the animal to make a full recovery.