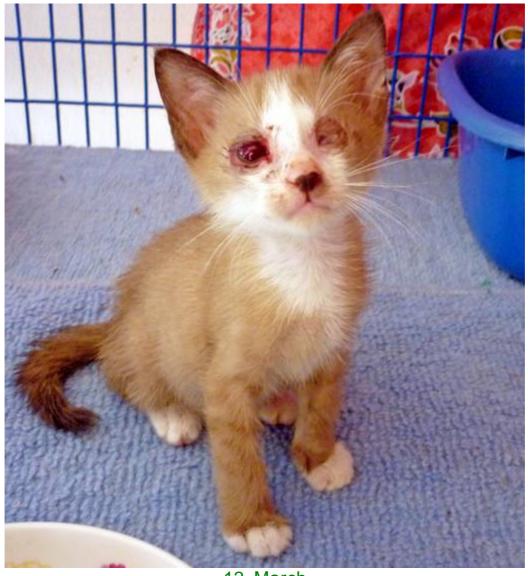

## March 2012

The following pictures have been selected out of about 185 dogs and about 80 cats, all animals have been taken into our shelter between the 1<sup>st</sup> and the 31<sup>st</sup> March. Here you can see that there is still plenty to do for us.

4. March

6. March

12. March

13. March

13. March

15. March

16. March

17. March