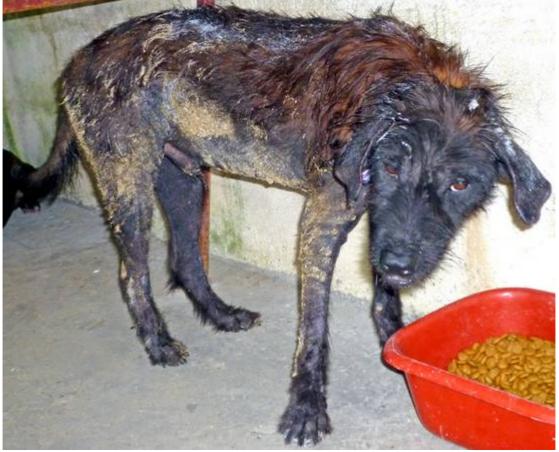

## March 2012

The following pictures have been selected out of about 185 dogs and about 80 cats, all animals have been taken into our shelter between the 1<sup>st</sup> and the 31<sup>st</sup> March. Here you can see that there is still plenty to do for us.

4. March

6. March

12. March

13. March

13. March

15. March

16. March

17. March