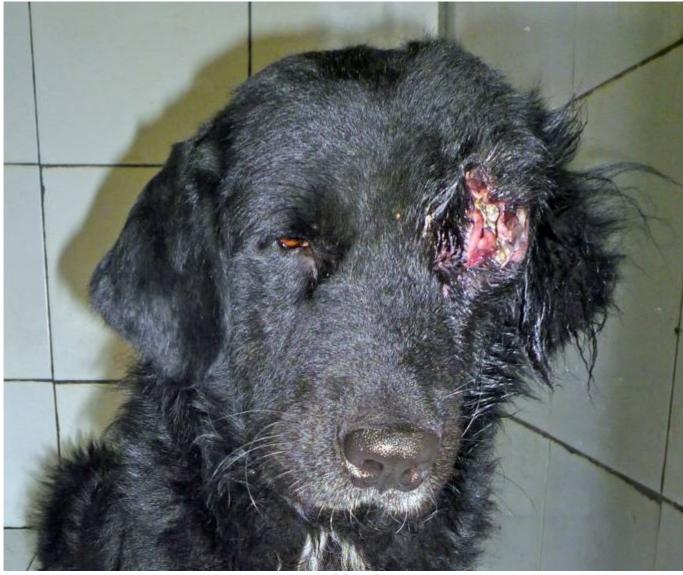

## March 2012

The following pictures have been selected out of about 185 dogs and about 80 cats, all animals have been taken into our shelter between the 1<sup>st</sup> and the 31<sup>st</sup> March. Here you can see that there is still plenty to do for us.

Compared to the past month, thankfully in February we didn't have quite as many heavy injured animals or dogs and cats with huge wounds.

If you're in Samui and you see any dogs or cats in need of medical treatment, please get in touch with us, the quicker we can treat the animal the better the chance for the animal to make a full recovery.

4. March

6. March

12. March

13. March

13. March

15. March

16. March

17. March