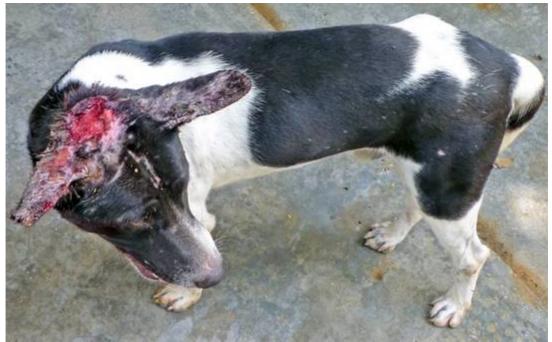

## March 2012

The following pictures have been selected out of about 185 dogs and about 80 cats, all animals have been taken into our shelter between the 1<sup>st</sup> and the 31<sup>st</sup> March. Here you can see that there is still plenty to do for us.

Compared to the past month, thankfully in February we didn't have quite as many heavy injured animals or dogs and cats with huge wounds.

If you're in Samui and you see any dogs or cats in need of medical treatment, please get in touch with us, the quicker we can treat the animal the better the chance for the animal to make a full recovery.

19. March

20. March

20. March

23. March

25. March

25. March

26. March

28. March