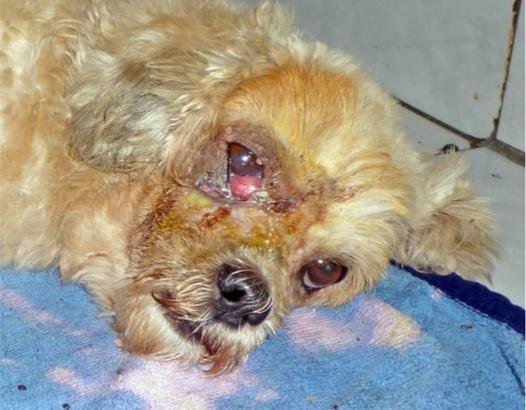

## March 2012

The following pictures have been selected out of about 185 dogs and about 80 cats, all animals have been taken into our shelter between the 1<sup>st</sup> and the 31<sup>st</sup> March. Here you can see that there is still plenty to do for us.

4. March

6. March

12. March

13. March

13. March

15. March

16. March

17. March