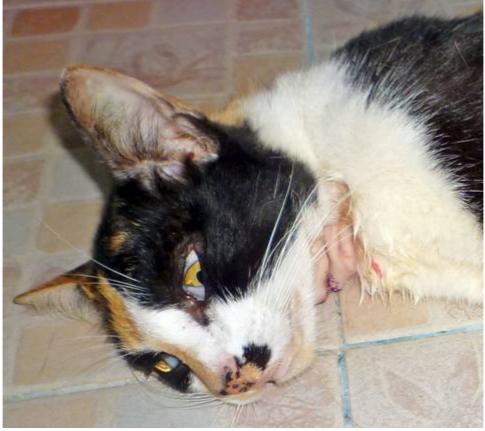

## March 2012

The following pictures have been selected out of about 185 dogs and about 80 cats, all animals have been taken into our shelter between the 1<sup>st</sup> and the 31<sup>st</sup> March. Here you can see that there is still plenty to do for us.

4. March

6. March

12. March

13. March

13. March

15. March

16. March

17. March