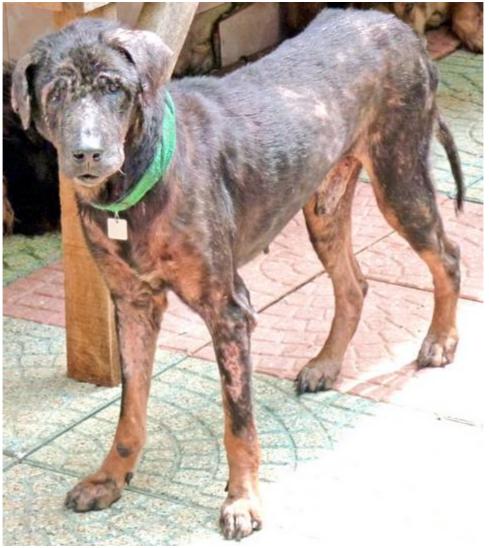

## March 2012

The following pictures have been selected out of about 185 dogs and about 80 cats, all animals have been taken into our shelter between the 1<sup>st</sup> and the 31<sup>st</sup> March. Here you can see that there is still plenty to do for us.

4. March

6. March

12. March

13. March

13. March

15. March

16. March

17. March