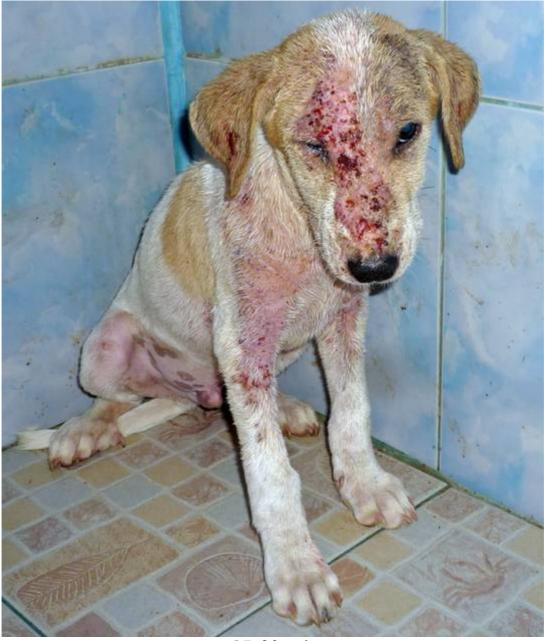

## March 2012

The following pictures have been selected out of about 185 dogs and about 80 cats, all animals have been taken into our shelter between the 1<sup>st</sup> and the 31<sup>st</sup> March. Here you can see that there is still plenty to do for us.

Compared to the past month, thankfully in February we didn't have quite as many heavy injured animals or dogs and cats with huge wounds.

If you're in Samui and you see any dogs or cats in need of medical treatment, please get in touch with us, the quicker we can treat the animal the better the chance for the animal to make a full recovery.

4. March

6. March

12. March

13. March

13. March

15. March

16. March

17. March