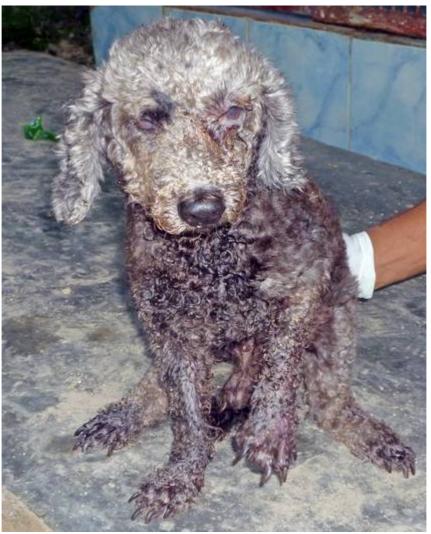

## March 2012

The following pictures have been selected out of about 185 dogs and about 80 cats, all animals have been taken into our shelter between the 1<sup>st</sup> and the 31<sup>st</sup> March. Here you can see that there is still plenty to do for us.

4. March

6. March

12. March

13. March

13. March

15. March

16. March

17. March