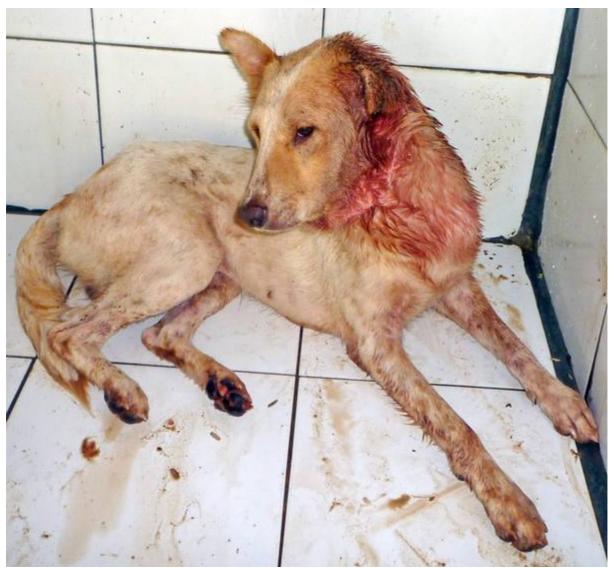

## March 2012

The following pictures have been selected out of about 185 dogs and about 80 cats, all animals have been taken into our shelter between the 1<sup>st</sup> and the 31<sup>st</sup> March. Here you can see that there is still plenty to do for us.

4. March

6. March

12. March

13. March

13. March

15. March

16. March

17. March