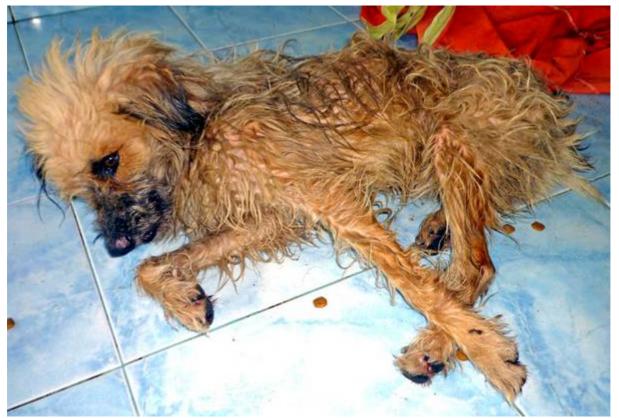

## March 2012

The following pictures have been selected out of about 185 dogs and about 80 cats, all animals have been taken into our shelter between the 1<sup>st</sup> and the 31<sup>st</sup> March. Here you can see that there is still plenty to do for us.

4. March

6. March

12. March

13. March

13. March

15. March

16. March

17. March