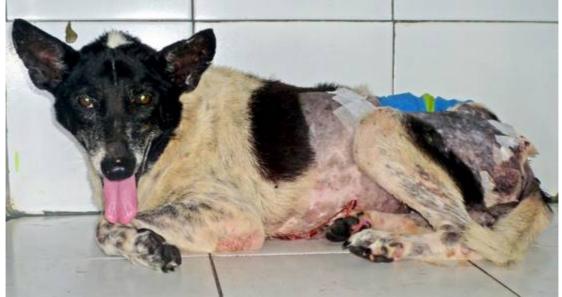

## March 2012

The following pictures have been selected out of about 185 dogs and about 80 cats, all animals have been taken into our shelter between the 1<sup>st</sup> and the 31<sup>st</sup> March. Here you can see that there is still plenty to do for us.

4. March

6. March

12. March

13. March

13. March

15. March

16. March

17. March