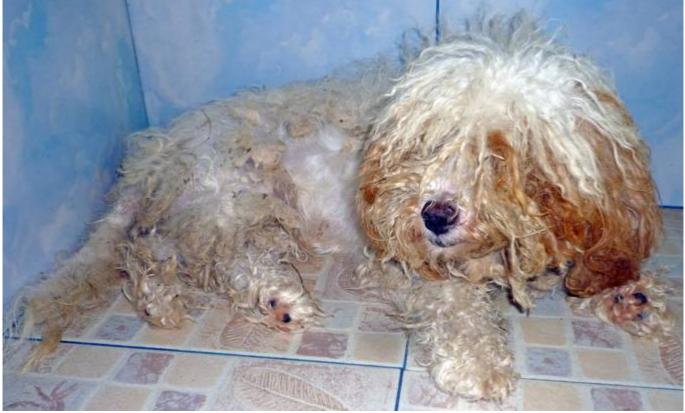

## March 2012

The following pictures have been selected out of about 185 dogs and about 80 cats, all animals have been taken into our shelter between the 1<sup>st</sup> and the 31<sup>st</sup> March. Here you can see that there is still plenty to do for us.

Compared to the past month, thankfully in February we didn't have quite as many heavy injured animals or dogs and cats with huge wounds.

If you're in Samui and you see any dogs or cats in need of medical treatment, please get in touch with us, the quicker we can treat the animal the better the chance for the animal to make a full recovery.

4. March

6. March

12. March

13. March

13. March

15. March

16. March

17. March