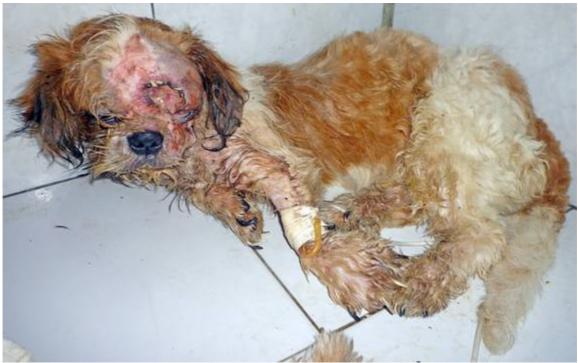

## March 2012

The following pictures have been selected out of about 185 dogs and about 80 cats, all animals have been taken into our shelter between the 1<sup>st</sup> and the 31<sup>st</sup> March. Here you can see that there is still plenty to do for us.

4. March

6. March

12. March

13. March

13. March

15. March

16. March

17. March