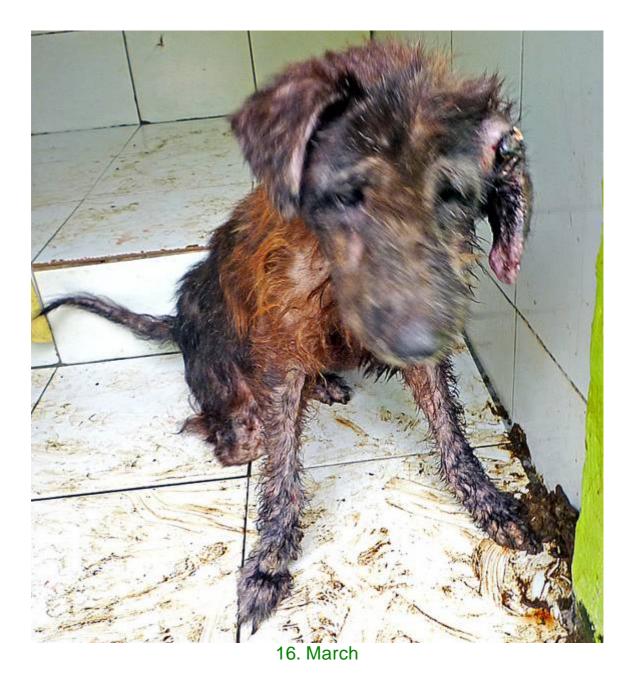

## March 2012

The following pictures have been selected out of about 185 dogs and about 80 cats, all animals have been taken into our shelter between the 1<sup>st</sup> and the 31<sup>st</sup> March. Here you can see that there is still plenty to do for us.

4. March

6. March

12. March

13. March

13. March

15. March

16. March

17. March