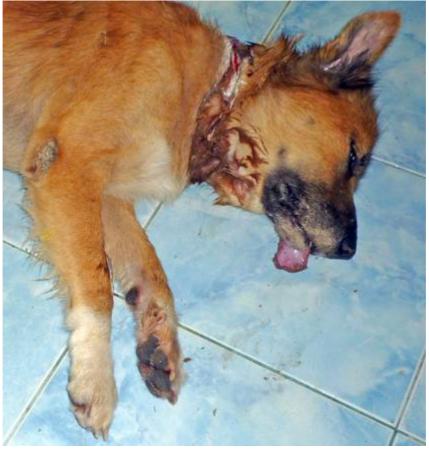

## March 2012

The following pictures have been selected out of about 185 dogs and about 80 cats, all animals have been taken into our shelter between the 1<sup>st</sup> and the 31<sup>st</sup> March. Here you can see that there is still plenty to do for us.

4. March

6. March

12. March

13. March

13. March

15. March

16. March

17. March