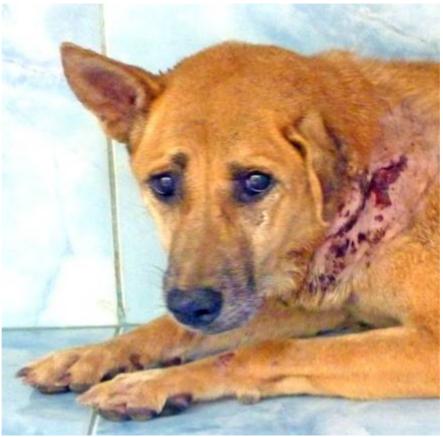

## March 2011

The following pictures have been selected out of about 160 dogs and about 70 cats, all animals have been taken into our shelter between the 1<sup>st</sup> and the 31<sup>st</sup> March. Here you can see that there is still plenty to do for us.

Compared to the past month, thankfully in February we didn't have quite as many heavy injured animals or dogs and cats with huge wounds.

If you're in Samui and you see any dogs or cats in need of medical treatment, please get in touch with us, the quicker we can treat the animal the better the chance for the animal to make a full recovery.