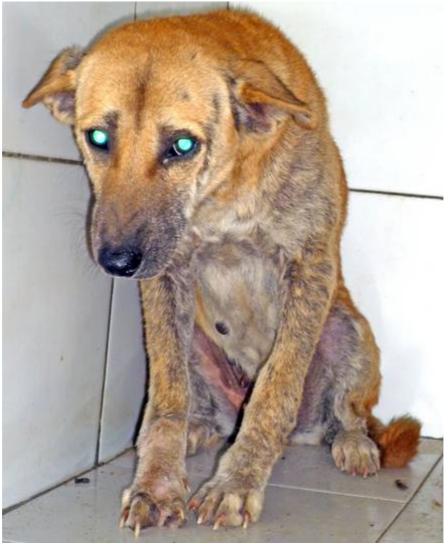

## March 2011

The following pictures have been selected out of about 160 dogs and about 70 cats, all animals have been taken into our shelter between the 1<sup>st</sup> and the 31<sup>st</sup> March. Here you can see that there is still plenty to do for us.

Compared to the past month, thankfully in February we didn't have quite as many heavy injured animals or dogs and cats with huge wounds.

If you're in Samui and you see any dogs or cats in need of medical treatment, please get in touch with us, the quicker we can treat the animal the better the chance for the animal to make a full recovery.