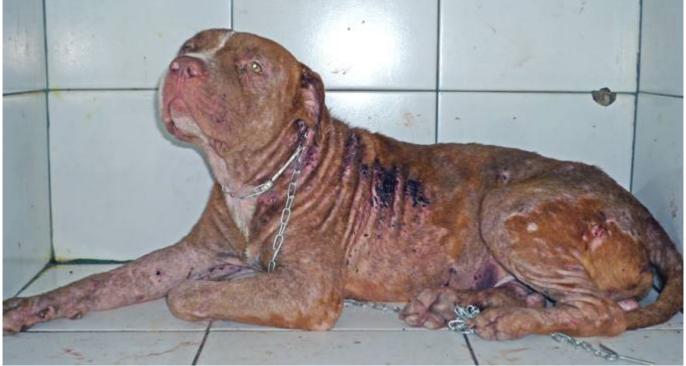

## March 2011

The following pictures have been selected out of about 160 dogs and about 70 cats, all animals have been taken into our shelter between the 1<sup>st</sup> and the 31<sup>st</sup> March. Here you can see that there is still plenty to do for us.

Compared to the past month, thankfully in February we didn't have quite as many heavy injured animals or dogs and cats with huge wounds.

If you're in Samui and you see any dogs or cats in need of medical treatment, please get in touch with us, the quicker we can treat the animal the better the chance for the animal to make a full recovery.