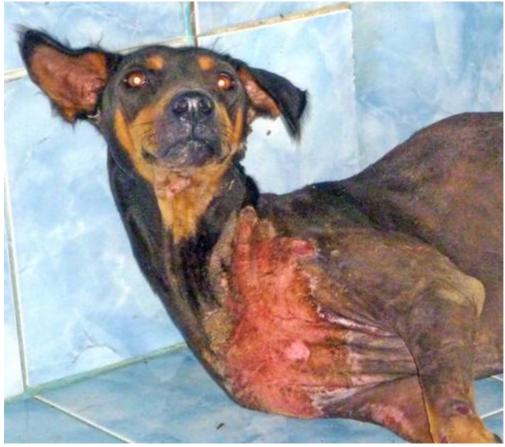

## March 2011

The following pictures have been selected out of about 160 dogs and about 70 cats, all animals have been taken into our shelter between the 1<sup>st</sup> and the 31<sup>st</sup> March. Here you can see that there is still plenty to do for us.

Compared to the past month, thankfully in February we didn't have quite as many heavy injured animals or dogs and cats with huge wounds.

If you're in Samui and you see any dogs or cats in need of medical treatment, please get in touch with us, the quicker we can treat the animal the better the chance for the animal to make a full recovery.