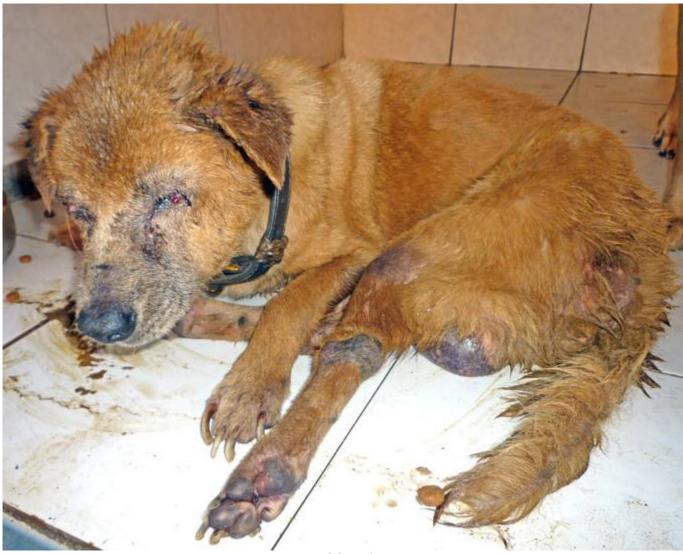

## March 2011

The following pictures have been selected out of about 160 dogs and about 70 cats, all animals have been taken into our shelter between the 1<sup>st</sup> and the 31<sup>st</sup> March. Here you can see that there is still plenty to do for us.

Compared to the past month, thankfully in February we didn't have quite as many heavy injured animals or dogs and cats with huge wounds.

If you're in Samui and you see any dogs or cats in need of medical treatment, please get in touch with us, the quicker we can treat the animal the better the chance for the animal to make a full recovery.