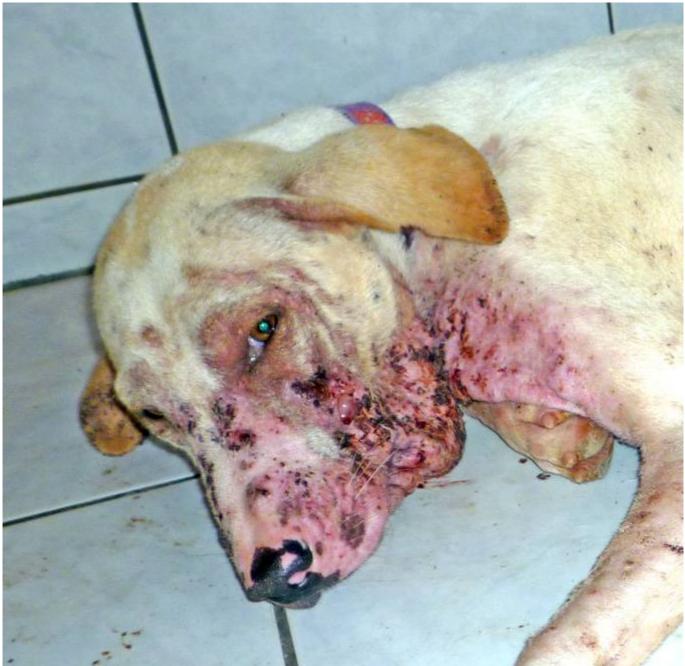

## March 2011

The following pictures have been selected out of about 160 dogs and about 70 cats, all animals have been taken into our shelter between the 1<sup>st</sup> and the 31<sup>st</sup> March. Here you can see that there is still plenty to do for us.

Compared to the past month, thankfully in February we didn't have quite as many heavy injured animals or dogs and cats with huge wounds.

If you're in Samui and you see any dogs or cats in need of medical treatment, please get in touch with us, the quicker we can treat the animal the better the chance for the animal to make a full recovery.