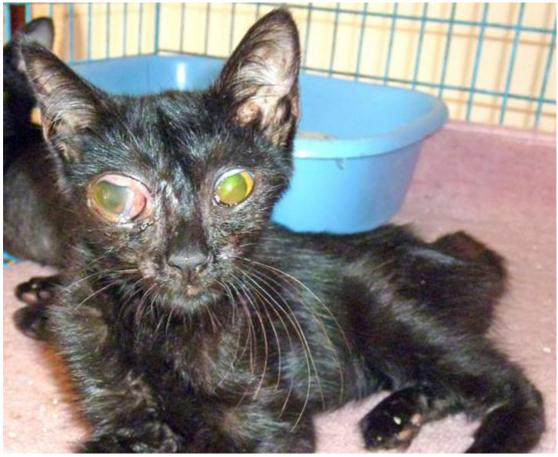

## March 2011

The following pictures have been selected out of about 160 dogs and about 70 cats, all animals have been taken into our shelter between the 1<sup>st</sup> and the 31<sup>st</sup> March. Here you can see that there is still plenty to do for us.

Compared to the past month, thankfully in February we didn't have quite as many heavy injured animals or dogs and cats with huge wounds.

If you're in Samui and you see any dogs or cats in need of medical treatment, please get in touch with us, the quicker we can treat the animal the better the chance for the animal to make a full recovery.