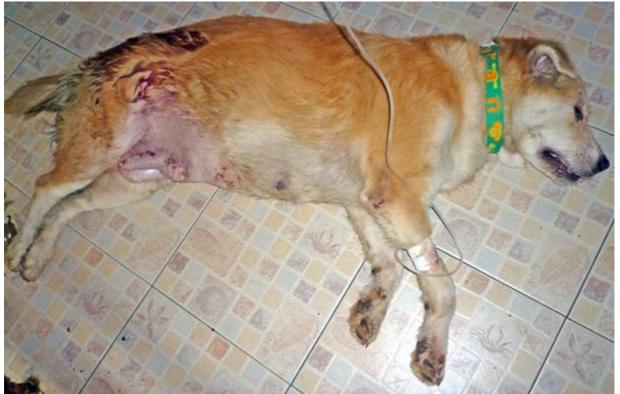

## March 2011

The following pictures have been selected out of about 160 dogs and about 70 cats, all animals have been taken into our shelter between the 1<sup>st</sup> and the 31<sup>st</sup> March. Here you can see that there is still plenty to do for us.

Compared to the past month, thankfully in February we didn't have quite as many heavy injured animals or dogs and cats with huge wounds.

If you're in Samui and you see any dogs or cats in need of medical treatment, please get in touch with us, the quicker we can treat the animal the better the chance for the animal to make a full recovery.