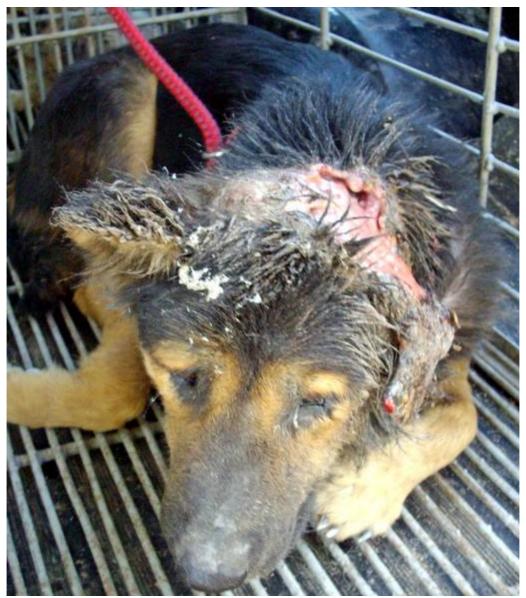

## March 2011

The following pictures have been selected out of about 160 dogs and about 70 cats, all animals have been taken into our shelter between the 1<sup>st</sup> and the 31<sup>st</sup> March. Here you can see that there is still plenty to do for us.

Compared to the past month, thankfully in February we didn't have quite as many heavy injured animals or dogs and cats with huge wounds.

If you're in Samui and you see any dogs or cats in need of medical treatment, please get in touch with us, the quicker we can treat the animal the better the chance for the animal to make a full recovery.