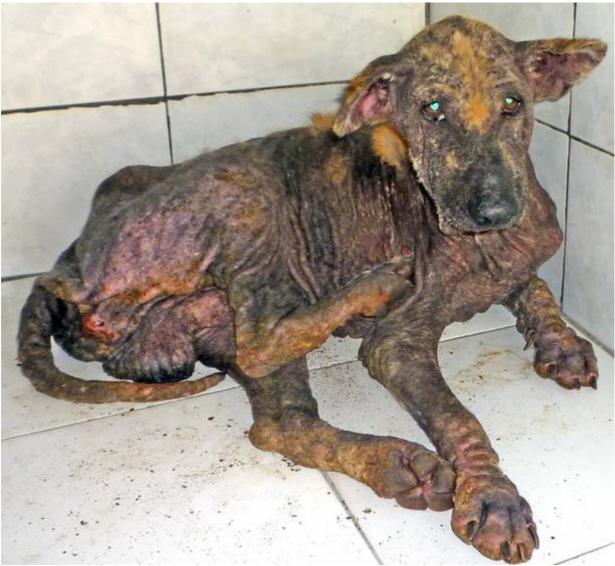

## March 2011

The following pictures have been selected out of about 160 dogs and about 70 cats, all animals have been taken into our shelter between the 1<sup>st</sup> and the 31<sup>st</sup> March. Here you can see that there is still plenty to do for us.

Compared to the past month, thankfully in February we didn't have quite as many heavy injured animals or dogs and cats with huge wounds.

If you're in Samui and you see any dogs or cats in need of medical treatment, please get in touch with us, the quicker we can treat the animal the better the chance for the animal to make a full recovery.