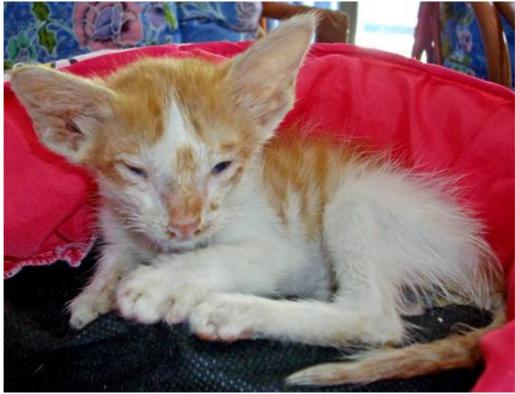

## March 2011

The following pictures have been selected out of about 160 dogs and about 70 cats, all animals have been taken into our shelter between the 1<sup>st</sup> and the 31<sup>st</sup> March. Here you can see that there is still plenty to do for us.

Compared to the past month, thankfully in February we didn't have quite as many heavy injured animals or dogs and cats with huge wounds.

If you're in Samui and you see any dogs or cats in need of medical treatment, please get in touch with us, the quicker we can treat the animal the better the chance for the animal to make a full recovery.