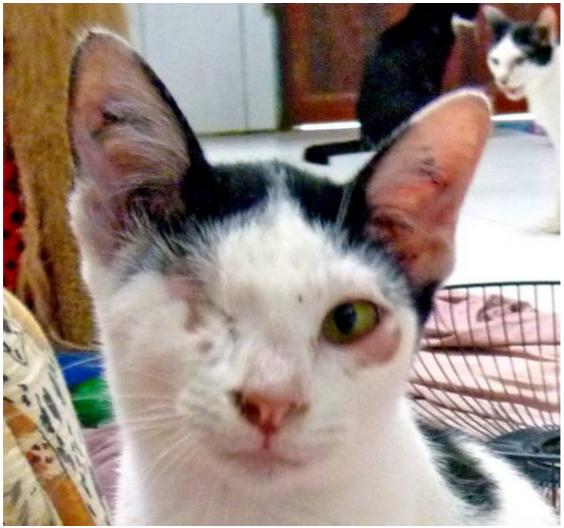

## March 2011

The following pictures have been selected out of about 160 dogs and about 70 cats, all animals have been taken into our shelter between the 1<sup>st</sup> and the 31<sup>st</sup> March. Here you can see that there is still plenty to do for us.

Compared to the past month, thankfully in February we didn't have quite as many heavy injured animals or dogs and cats with huge wounds.

If you're in Samui and you see any dogs or cats in need of medical treatment, please get in touch with us, the quicker we can treat the animal the better the chance for the animal to make a full recovery.