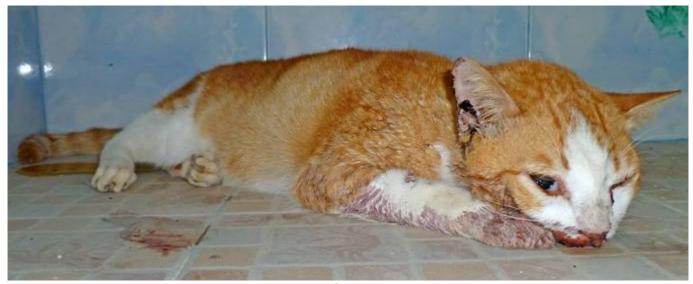

## January 2013

The following pictures have been selected out of about 200 dogs and about 60 cats, all animals have been taken into our shelter between the 1<sup>st</sup> and the 31<sup>st</sup> January. Here you can see that there is still plenty to do for us. If you're in Samui and you see any dogs or cats in need of medical treatment, please get in touch with us, the quicker we can treat the animal the better the chance for the animal to make a full recovery.

6. January

7. January

17. January

20. January

20. January

21. January

21. January

21. January