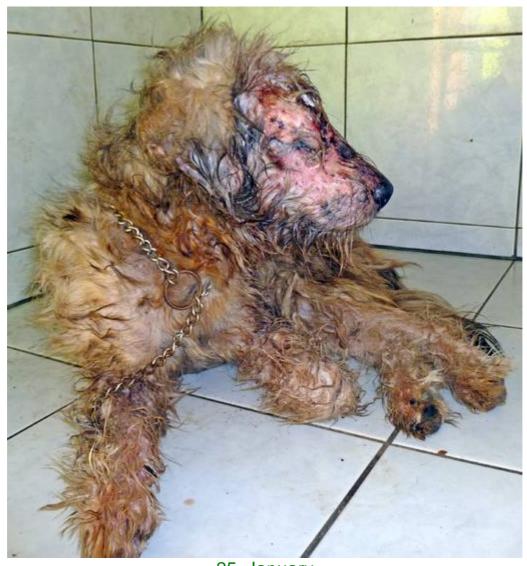

## January 2013

The following pictures have been selected out of about 200 dogs and about 60 cats, all animals have been taken into our shelter between the 1<sup>st</sup> and the 31<sup>st</sup> January. Here you can see that there is still plenty to do for us. If you're in Samui and you see any dogs or cats in need of medical treatment, please get in touch with us, the quicker we can treat the animal the better the chance for the animal to make a full recovery.



6. January



7. January





17. January



20. January



20. January



21. January



21. January



21. January



24. January





25. January



26. January



26. January



28. January



29. January