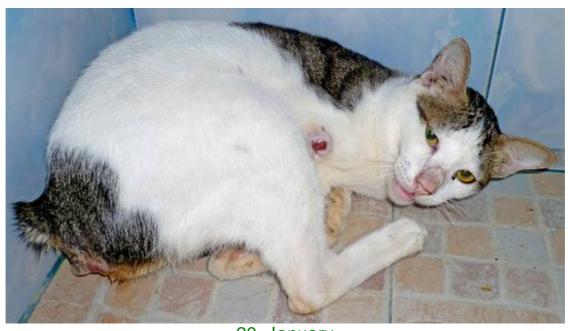

## January 2013

The following pictures have been selected out of about 200 dogs and about 60 cats, all animals have been taken into our shelter between the 1<sup>st</sup> and the 31<sup>st</sup> January. Here you can see that there is still plenty to do for us. If you're in Samui and you see any dogs or cats in need of medical treatment, please get in touch with us, the quicker we can treat the animal the better the chance for the animal to make a full recovery.



6. January



7. January





17. January



20. January



20. January



21. January



21. January



21. January



24. January





25. January



26. January



26. January



28. January



29. January