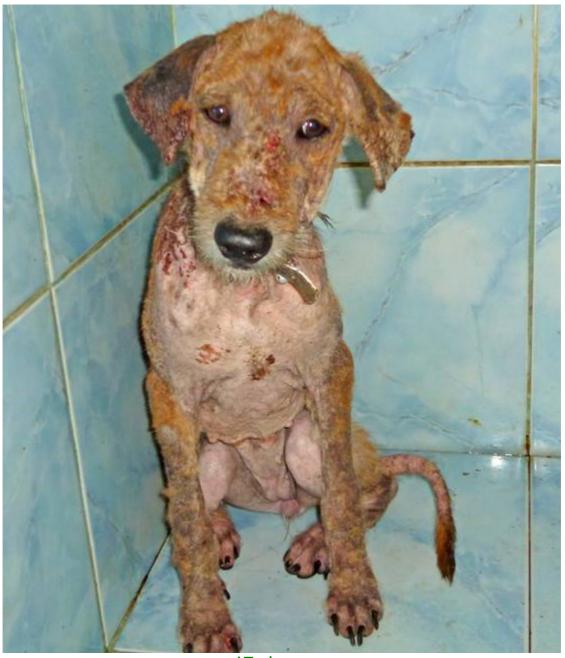

## January 2013

The following pictures have been selected out of about 200 dogs and about 60 cats, all animals have been taken into our shelter between the 1<sup>st</sup> and the 31<sup>st</sup> January. Here you can see that there is still plenty to do for us. If you're in Samui and you see any dogs or cats in need of medical treatment, please get in touch with us, the quicker we can treat the animal the better the chance for the animal to make a full recovery.

6. January

7. January

17. January

20. January

20. January

21. January

21. January

21. January