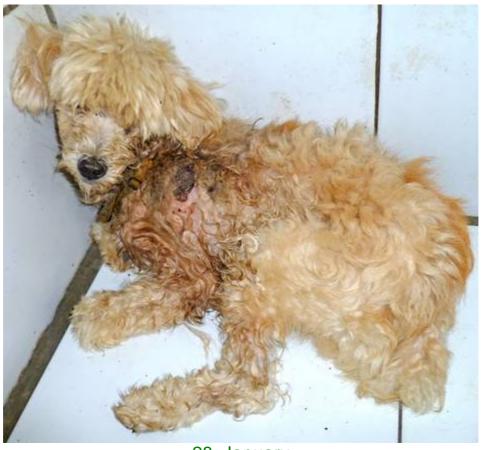

## January 2013

The following pictures have been selected out of about 200 dogs and about 60 cats, all animals have been taken into our shelter between the 1<sup>st</sup> and the 31<sup>st</sup> January. Here you can see that there is still plenty to do for us. If you're in Samui and you see any dogs or cats in need of medical treatment, please get in touch with us, the quicker we can treat the animal the better the chance for the animal to make a full recovery.

6. January

7. January

17. January

20. January

20. January

21. January

21. January

21. January