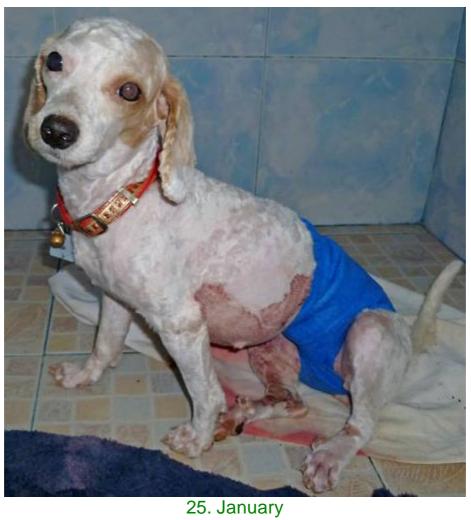

## January 2013

The following pictures have been selected out of about 200 dogs and about 60 cats, all animals have been taken into our shelter between the 1<sup>st</sup> and the 31<sup>st</sup> January. Here you can see that there is still plenty to do for us. If you're in Samui and you see any dogs or cats in need of medical treatment, please get in touch with us, the quicker we can treat the animal the better the chance for the animal to make a full recovery.



6. January



7. January





17. January



20. January



20. January



21. January



21. January



21. January



24. January





25. January



26. January



26. January



28. January



29. January