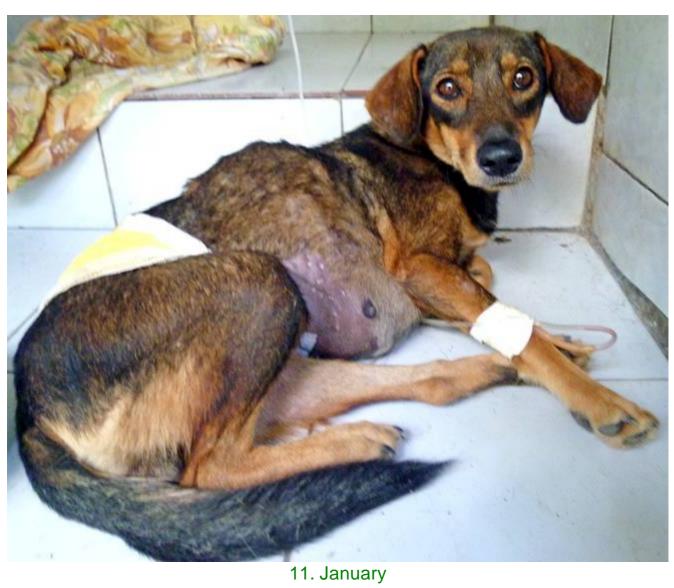

## January 2013

The following pictures have been selected out of about 200 dogs and about 60 cats, all animals have been taken into our shelter between the 1<sup>st</sup> and the 31<sup>st</sup> January. Here you can see that there is still plenty to do for us. If you're in Samui and you see any dogs or cats in need of medical treatment, please get in touch with us, the quicker we can treat the animal the better the chance for the animal to make a full recovery.

6. January

7. January

17. January

20. January

20. January

21. January

21. January

21. January