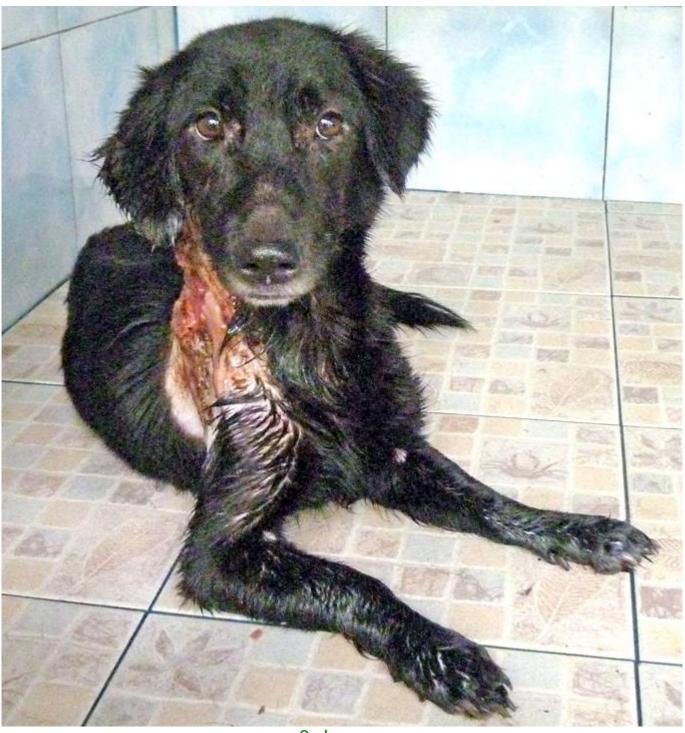

## January 2013

The following pictures have been selected out of about 200 dogs and about 60 cats, all animals have been taken into our shelter between the 1<sup>st</sup> and the 31<sup>st</sup> January. Here you can see that there is still plenty to do for us. If you're in Samui and you see any dogs or cats in need of medical treatment, please get in touch with us, the quicker we can treat the animal the better the chance for the animal to make a full recovery.

6. January

7. January

17. January

20. January

20. January

21. January

21. January

21. January