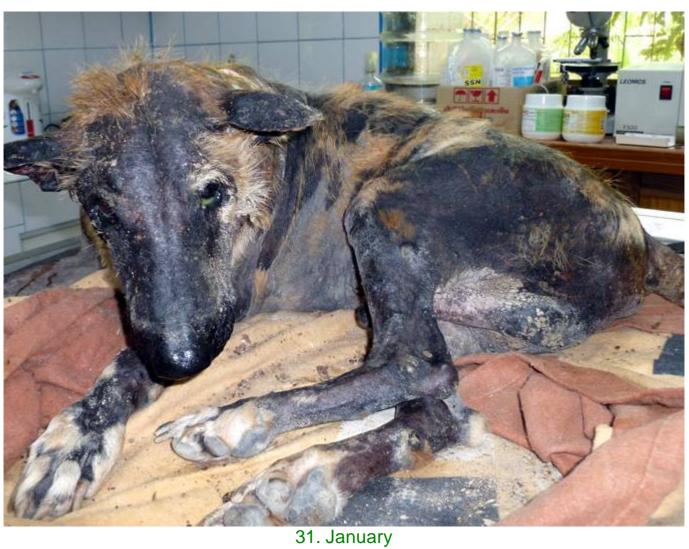

## January 2013

The following pictures have been selected out of about 200 dogs and about 60 cats, all animals have been taken into our shelter between the 1<sup>st</sup> and the 31<sup>st</sup> January. Here you can see that there is still plenty to do for us. If you're in Samui and you see any dogs or cats in need of medical treatment, please get in touch with us, the quicker we can treat the animal the better the chance for the animal to make a full recovery.



6. January



7. January





17. January



20. January



20. January



21. January



21. January



21. January



24. January





25. January



26. January



26. January



28. January



29. January