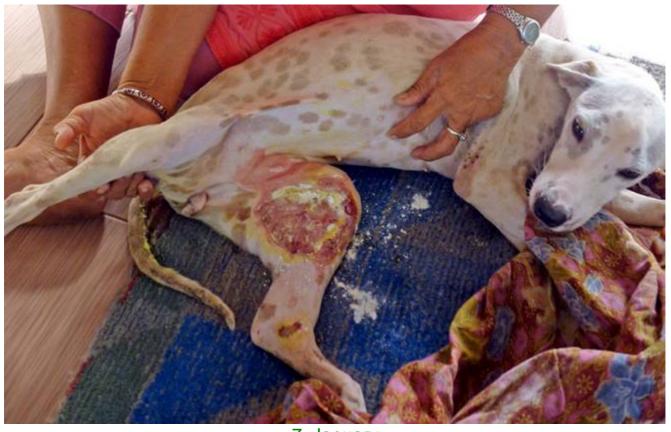

## January 2013

The following pictures have been selected out of about 200 dogs and about 60 cats, all animals have been taken into our shelter between the 1<sup>st</sup> and the 31<sup>st</sup> January. Here you can see that there is still plenty to do for us. If you're in Samui and you see any dogs or cats in need of medical treatment, please get in touch with us, the quicker we can treat the animal the better the chance for the animal to make a full recovery.

6. January

7. January

17. January

20. January

20. January

21. January

21. January

21. January