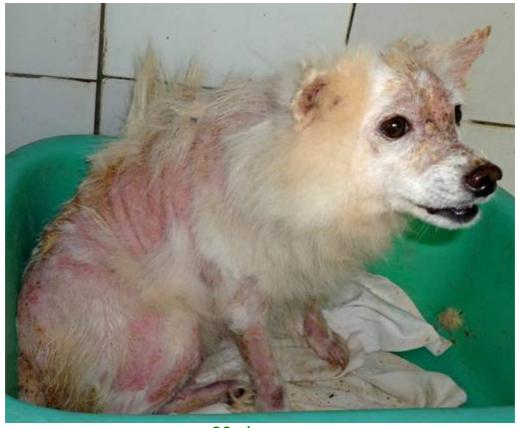

## January 2013

The following pictures have been selected out of about 200 dogs and about 60 cats, all animals have been taken into our shelter between the 1<sup>st</sup> and the 31<sup>st</sup> January. Here you can see that there is still plenty to do for us. If you're in Samui and you see any dogs or cats in need of medical treatment, please get in touch with us, the quicker we can treat the animal the better the chance for the animal to make a full recovery.

6. January

7. January

17. January

20. January

20. January

21. January

21. January

21. January