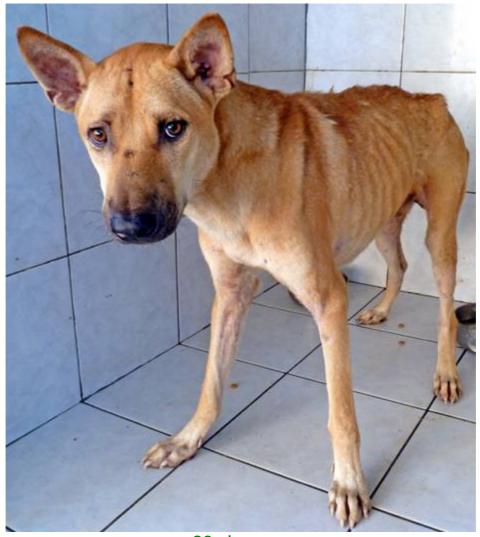

## January 2013

The following pictures have been selected out of about 200 dogs and about 60 cats, all animals have been taken into our shelter between the 1<sup>st</sup> and the 31<sup>st</sup> January. Here you can see that there is still plenty to do for us. If you're in Samui and you see any dogs or cats in need of medical treatment, please get in touch with us, the quicker we can treat the animal the better the chance for the animal to make a full recovery.

6. January

7. January

17. January

20. January

20. January

21. January

21. January

21. January