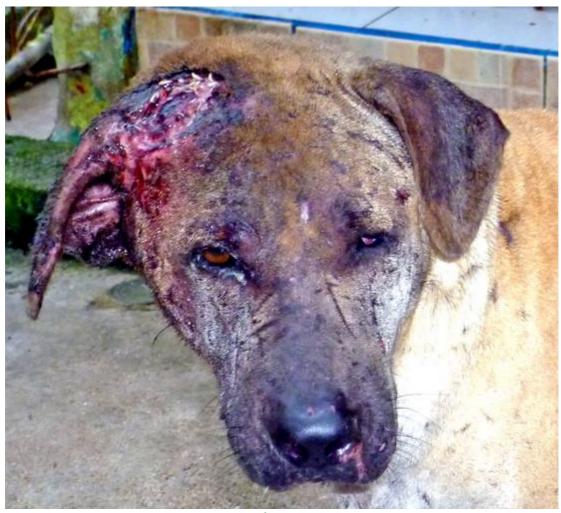

## January 2011

The following pictures have been selected out of about 180 dogs and about 55 cats, all animals have been taken into our shelter between the 1<sup>st</sup> and the 31<sup>st</sup> January. Here you can see that there is still plenty to do for us. If you're in Samui and you see any dogs or cats in need of medical treatment, please get in touch with us, the quicker we can treat the animal the better the chance for the animal to make a full recovery.

We couldn't continue the trend from December, this month we had again more than 20 "not so good looking animals".

1. January

1. January

1. January

5. January

5. January

6. January

7. January