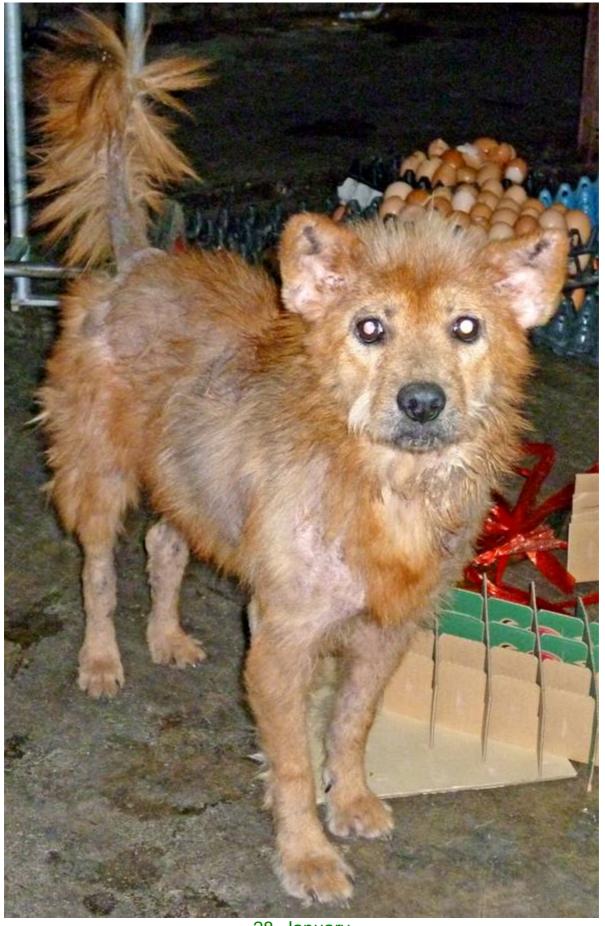

gs and about 55 cats, all animals have been taken into our shelter between the 1<sup>st</sup> and the 31<sup>st</sup> January. Here you can see that there is still plenty to do for us. If you're in Samui and you see any dogs or cats in need of medical treatment, please get in touch with us, the quicker we can treat the animal the better the chance for the animal to make a full recovery.

We couldn't continue the trend from December, this month we had again more than 20 "not so good looking animals".



1. January



1. January



1. January



5. January



5. January



6. January



7. January



8. January



9. January



11. Janaur



14. January



16. January



16. January



16. January





19. January





21. January



23. January



25. January



25. January



25. January



28. January