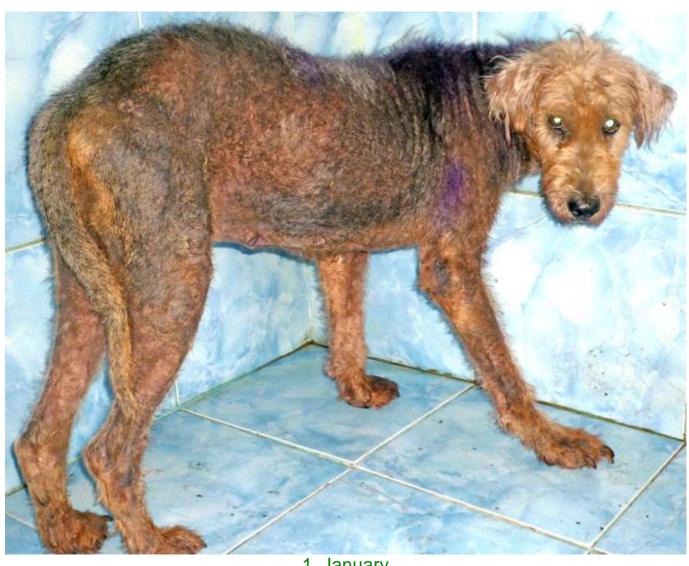

## January 2011

The following pictures have been selected out of about 180 dogs and about 55 cats, all animals have been taken into our shelter between the 1<sup>st</sup> and the 31<sup>st</sup> January. Here you can see that there is still plenty to do for us. If you're in Samui and you see any dogs or cats in need of medical treatment, please get in touch with us, the quicker we can treat the animal the better the chance for the animal to make a full recovery.

We couldn't continue the trend from December, this month we had again more than 20 "not so good looking animals".

1. January

1. January

1. January

5. January

5. January

6. January

7. January