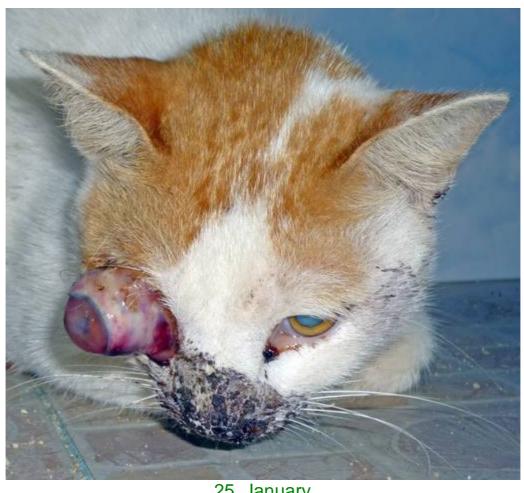

n selected out of about 180 dogs and about 55 cats, all animals have been taken into our shelter between the 1<sup>st</sup> and the 31<sup>st</sup> January. Here you can see that there is still plenty to do for us. If you're in Samui and you see any dogs or cats in need of medical treatment, please get in touch with us, the quicker we can treat the animal the better the chance for the animal to make a full recovery.

We couldn't continue the trend from December, this month we had again more than 20 "not so good looking animals".



1. January



1. January



1. January



5. January



5. January



6. January



7. January



8. January



9. January



11. Janaur



14. January



16. January



16. January



16. January





19. January





21. January



23. January



25. January



25. January



25. January



28. January