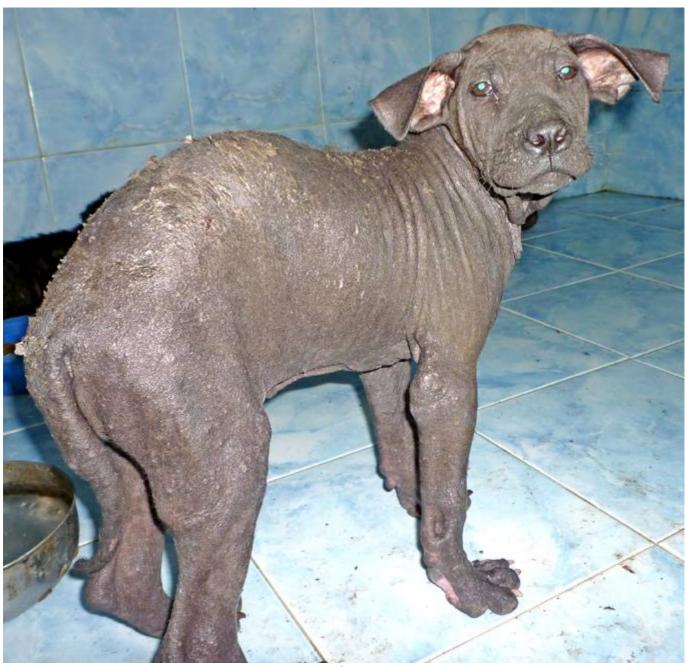

## January 2011

The following pictures have been selected out of about 180 dogs and about 55 cats, all animals have been taken into our shelter between the 1<sup>st</sup> and the 31<sup>st</sup> January. Here you can see that there is still plenty to do for us. If you're in Samui and you see any dogs or cats in need of medical treatment, please get in touch with us, the quicker we can treat the animal the better the chance for the animal to make a full recovery.

We couldn't continue the trend from December, this month we had again more than 20 "not so good looking animals".

1. January

1. January

1. January

5. January

5. January

6. January

7. January