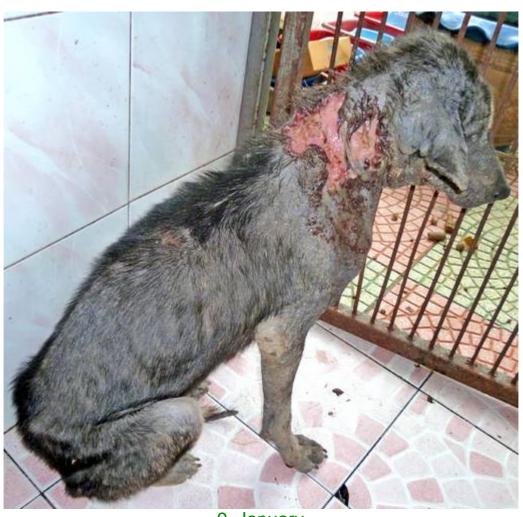

## January 2011

The following pictures have been selected out of about 180 dogs and about 55 cats, all animals have been taken into our shelter between the 1<sup>st</sup> and the 31<sup>st</sup> January. Here you can see that there is still plenty to do for us. If you're in Samui and you see any dogs or cats in need of medical treatment, please get in touch with us, the quicker we can treat the animal the better the chance for the animal to make a full recovery.

We couldn't continue the trend from December, this month we had again more than 20 "not so good looking animals".

1. January

1. January

1. January

5. January

5. January

6. January

7. January