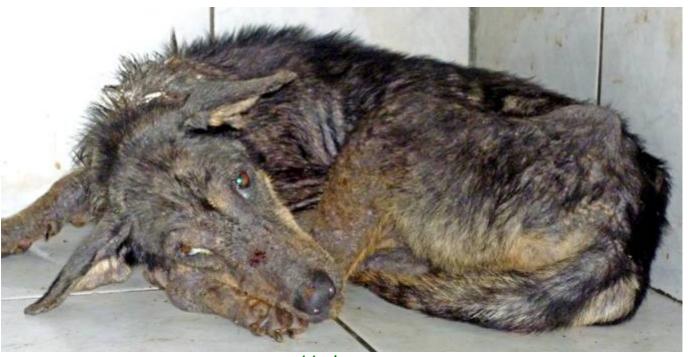

## January 2011

The following pictures have been selected out of about 180 dogs and about 55 cats, all animals have been taken into our shelter between the 1<sup>st</sup> and the 31<sup>st</sup> January. Here you can see that there is still plenty to do for us. If you're in Samui and you see any dogs or cats in need of medical treatment, please get in touch with us, the quicker we can treat the animal the better the chance for the animal to make a full recovery.

We couldn't continue the trend from December, this month we had again more than 20 "not so good looking animals".

1. January

1. January

1. January

5. January

5. January

6. January

7. January