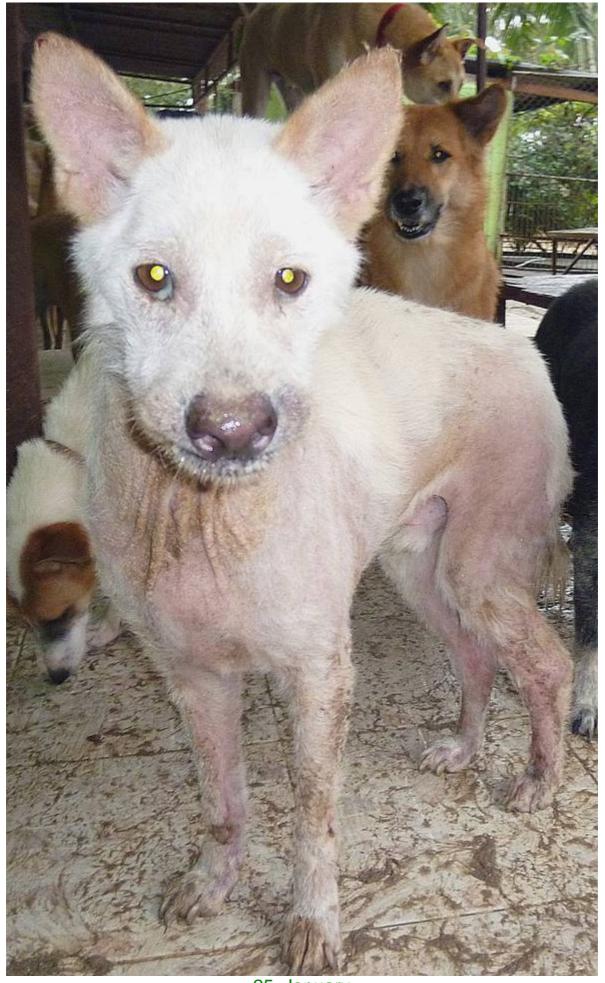

of about 180 dogs and about 55 cats, all animals have been taken into our shelter between the 1<sup>st</sup> and the 31<sup>st</sup> January. Here you can see that there is still plenty to do for us. If you're in Samui and you see any dogs or cats in need of medical treatment, please get in touch with us, the quicker we can treat the animal the better the chance for the animal to make a full recovery.

We couldn't continue the trend from December, this month we had again more than 20 "not so good looking animals".



1. January



1. January



1. January



5. January



5. January



6. January



7. January



8. January



9. January



11. Janaur



14. January



16. January



16. January



16. January





19. January





21. January



23. January



25. January



25. January



25. January



28. January