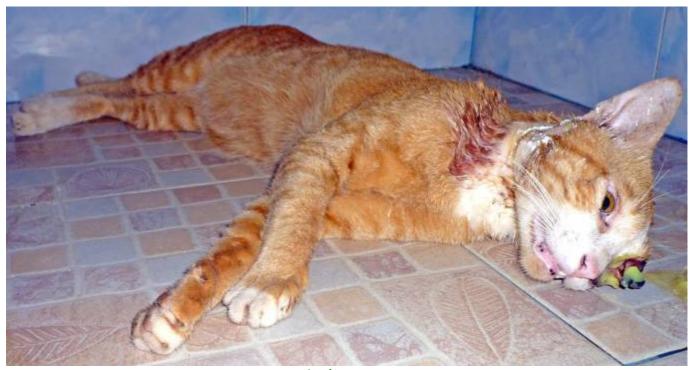

## January 2011

The following pictures have been selected out of about 180 dogs and about 55 cats, all animals have been taken into our shelter between the 1<sup>st</sup> and the 31<sup>st</sup> January. Here you can see that there is still plenty to do for us. If you're in Samui and you see any dogs or cats in need of medical treatment, please get in touch with us, the quicker we can treat the animal the better the chance for the animal to make a full recovery.

We couldn't continue the trend from December, this month we had again more than 20 "not so good looking animals".

1. January

1. January

1. January

5. January

5. January

6. January

7. January