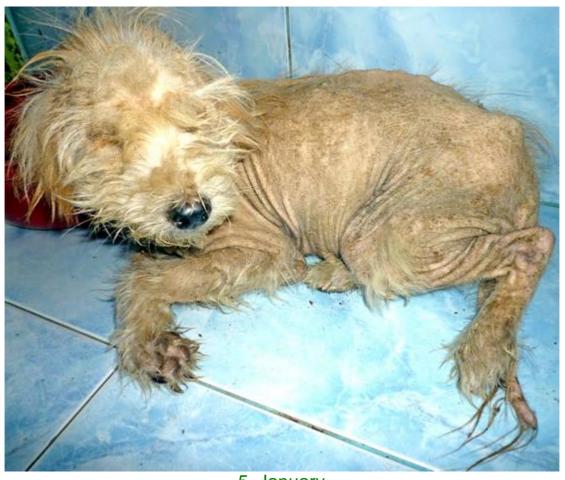

We couldn't continue the trend from December, this month we had again more than 20 "not so good looking animals".

1. January

1. January

1. January

5. January

5. January

6. January

7. January