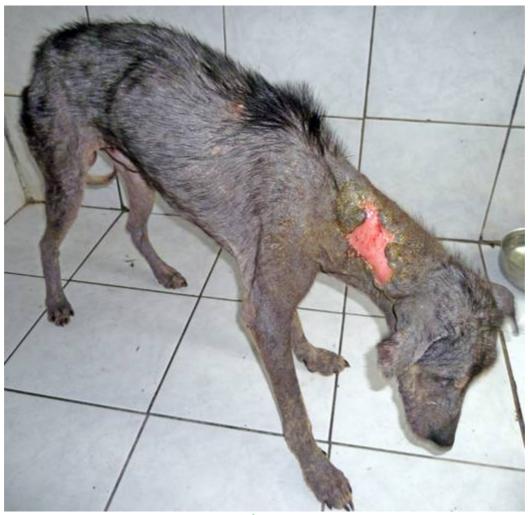

ctures have been selected out of about 180 dogs and about 55 cats, all animals have been taken into our shelter between the 1<sup>st</sup> and the 31<sup>st</sup> January. Here you can see that there is still plenty to do for us. If you're in Samui and you see any dogs or cats in need of medical treatment, please get in touch with us, the quicker we can treat the animal the better the chance for the animal to make a full recovery.

We couldn't continue the trend from December, this month we had again more than 20 "not so good looking animals".



1. January



1. January



1. January



5. January



5. January



6. January



7. January



8. January



9. January



11. Janaur



14. January



16. January



16. January



16. January





19. January





21. January



23. January



25. January



25. January



25. January



28. January