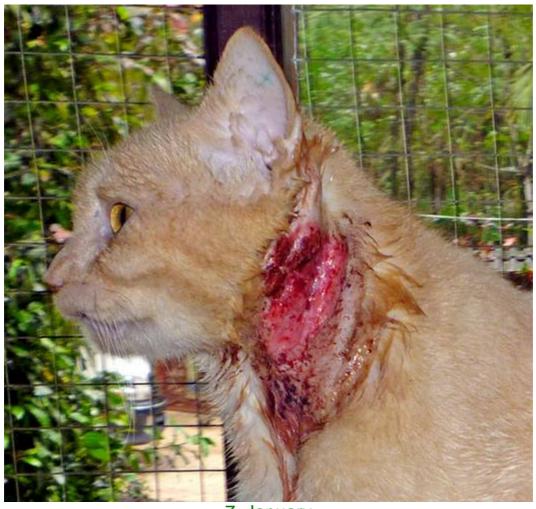

## January 2011

The following pictures have been selected out of about 180 dogs and about 55 cats, all animals have been taken into our shelter between the 1<sup>st</sup> and the 31<sup>st</sup> January. Here you can see that there is still plenty to do for us. If you're in Samui and you see any dogs or cats in need of medical treatment, please get in touch with us, the quicker we can treat the animal the better the chance for the animal to make a full recovery.

We couldn't continue the trend from December, this month we had again more than 20 "not so good looking animals".



1. January



1. January



1. January



5. January



5. January



6. January



7. January



8. January



9. January



11. Janaur



14. January



16. January



16. January



16. January





19. January





21. January



23. January



25. January



25. January



25. January



28. January