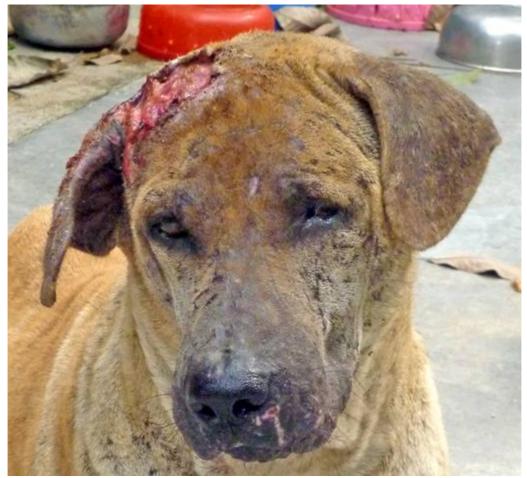

## January 2011

The following pictures have been selected out of about 180 dogs and about 55 cats, all animals have been taken into our shelter between the 1<sup>st</sup> and the 31<sup>st</sup> January. Here you can see that there is still plenty to do for us. If you're in Samui and you see any dogs or cats in need of medical treatment, please get in touch with us, the quicker we can treat the animal the better the chance for the animal to make a full recovery.

We couldn't continue the trend from December, this month we had again more than 20 "not so good looking animals".



1. January



1. January



1. January



5. January



5. January



6. January



7. January



8. January



9. January



11. Janaur



14. January



16. January



16. January



16. January





19. January





21. January



23. January



25. January



25. January



25. January



28. January