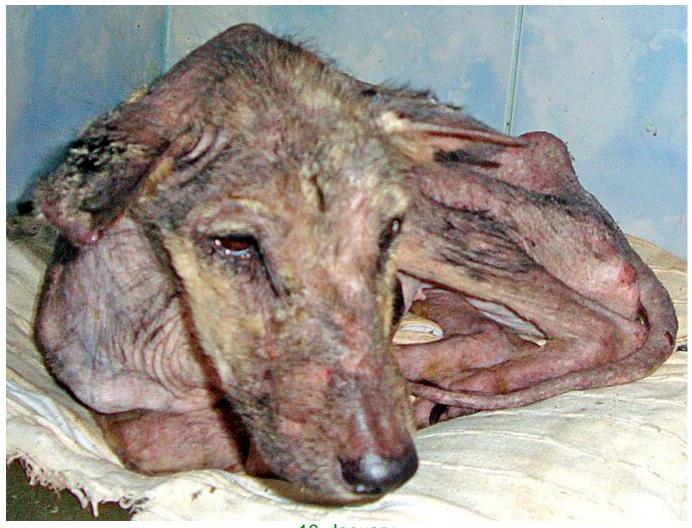

## January 2011

The following pictures have been selected out of about 180 dogs and about 55 cats, all animals have been taken into our shelter between the 1<sup>st</sup> and the 31<sup>st</sup> January. Here you can see that there is still plenty to do for us. If you're in Samui and you see any dogs or cats in need of medical treatment, please get in touch with us, the quicker we can treat the animal the better the chance for the animal to make a full recovery.

We couldn't continue the trend from December, this month we had again more than 20 "not so good looking animals".

1. January

1. January

1. January

5. January

5. January

6. January

7. January