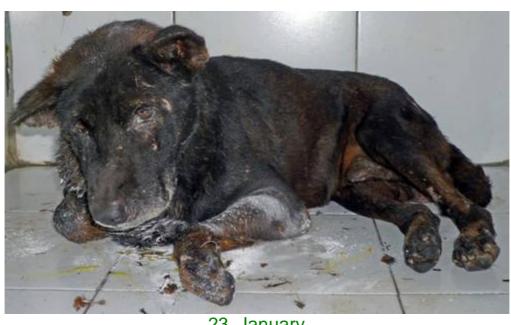

he following pictures have been selected out of about 180 dogs and about 55 cats, all animals have been taken into our shelter between the 1<sup>st</sup> and the 31<sup>st</sup> January. Here you can see that there is still plenty to do for us. If you're in Samui and you see any dogs or cats in need of medical treatment, please get in touch with us, the quicker we can treat the animal the better the chance for the animal to make a full recovery.

We couldn't continue the trend from December, this month we had again more than 20 "not so good looking animals".



1. January



1. January



1. January



5. January



5. January



6. January



7. January



8. January



9. January



11. Janaur



14. January



16. January



16. January



16. January





19. January





21. January



23. January



25. January



25. January



25. January



28. January