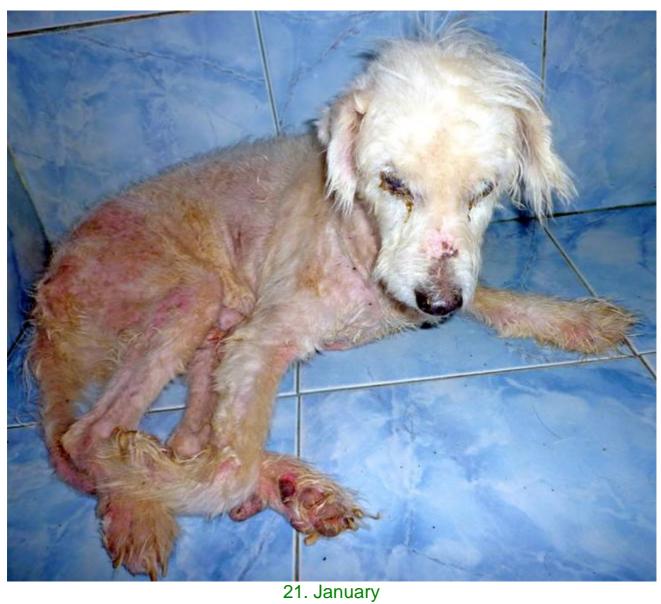

# January 2011

The following pictures have been selected out of about 180 dogs and about 55 cats, all animals have been taken into our shelter between the 1<sup>st</sup> and the 31<sup>st</sup> January. Here you can see that there is still plenty to do for us. If you're in Samui and you see any dogs or cats in need of medical treatment, please get in touch with us, the quicker we can treat the animal the better the chance for the animal to make a full recovery.

We couldn't continue the trend from December, this month we had again more than 20 "not so good looking animals".



1. January



1. January



1. January



5. January



5. January



6. January



7. January



8. January



9. January



11. Janaur



14. January



16. January



16. January



16. January





19. January





21. January



23. January



25. January



25. January



25. January



28. January