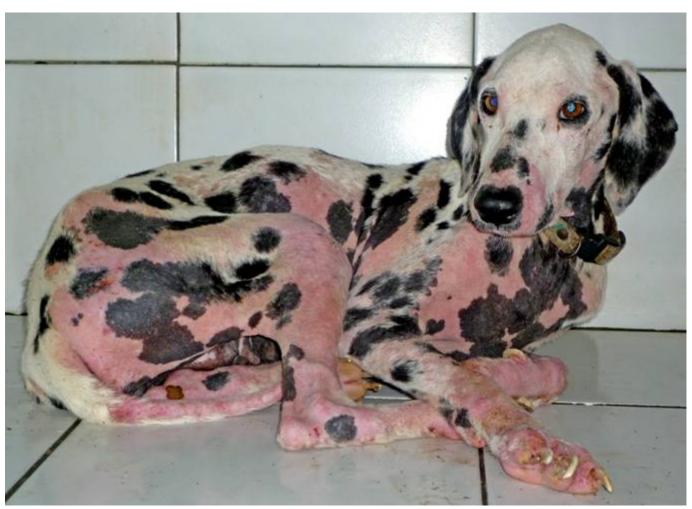

## January 2011

The following pictures have been selected out of about 180 dogs and about 55 cats, all animals have been taken into our shelter between the 1<sup>st</sup> and the 31<sup>st</sup> January. Here you can see that there is still plenty to do for us. If you're in Samui and you see any dogs or cats in need of medical treatment, please get in touch with us, the quicker we can treat the animal the better the chance for the animal to make a full recovery.

We couldn't continue the trend from December, this month we had again more than 20 "not so good looking animals".

1. January

1. January

1. January

5. January

5. January

6. January

7. January