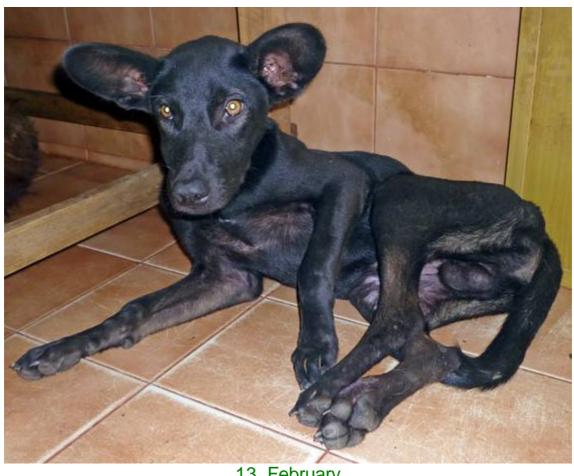

## February 2010

The following pictures have been selected out of about 200 dogs and about 35 cats, all animals have been taken into our shelter between the 1<sup>st</sup> and the 28<sup>th</sup> February. Here you can see that there is still plenty to do for us.

Compared to the past month, thankfully in February we didn't have quite as many heavy injured animals or dogs and cats with huge wounds.

If you're in Samui and you see any dogs or cats in need of medical treatment, please get in touch with us, the quicker we can treat the animal the better the chance for the animal to make a full recovery.

13. February

13. February

20. February

26. February

28. February