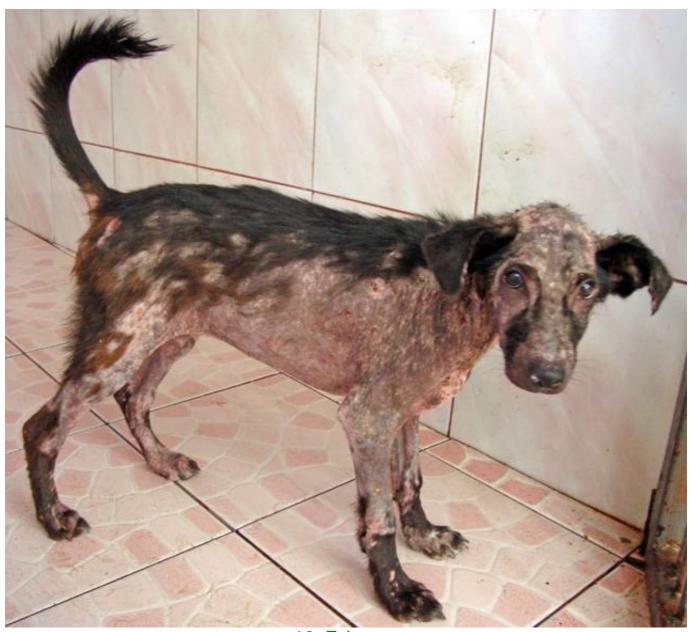

## February 2010

The following pictures have been selected out of about 200 dogs and about 35 cats, all animals have been taken into our shelter between the 1<sup>st</sup> and the 28<sup>th</sup> February. Here you can see that there is still plenty to do for us.

Compared to the past month, thankfully in February we didn't have quite as many heavy injured animals or dogs and cats with huge wounds.

If you're in Samui and you see any dogs or cats in need of medical treatment, please get in touch with us, the quicker we can treat the animal the better the chance for the animal to make a full recovery.