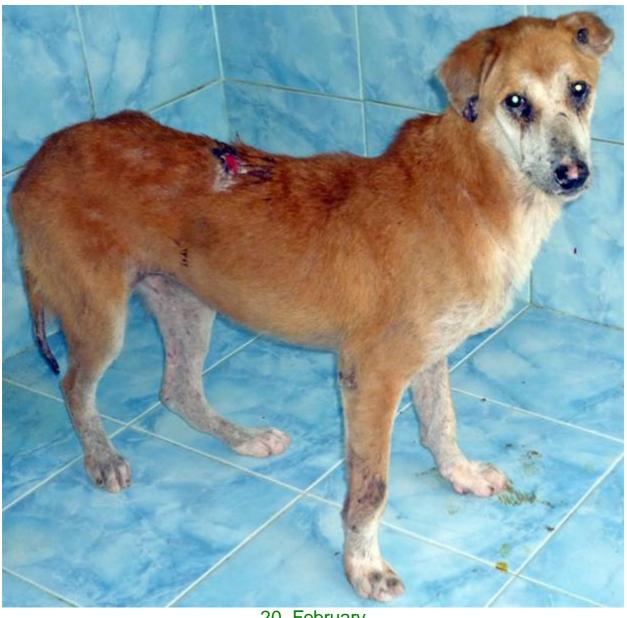

## February 2010

The following pictures have been selected out of about 200 dogs and about 35 cats, all animals have been taken into our shelter between the 1<sup>st</sup> and the 28<sup>th</sup> February. Here you can see that there is still plenty to do for us.

Compared to the past month, thankfully in February we didn't have quite as many heavy injured animals or dogs and cats with huge wounds.

If you're in Samui and you see any dogs or cats in need of medical treatment, please get in touch with us, the quicker we can treat the animal the better the chance for the animal to make a full recovery.

13. February

13. February

20. February

26. February

28. February