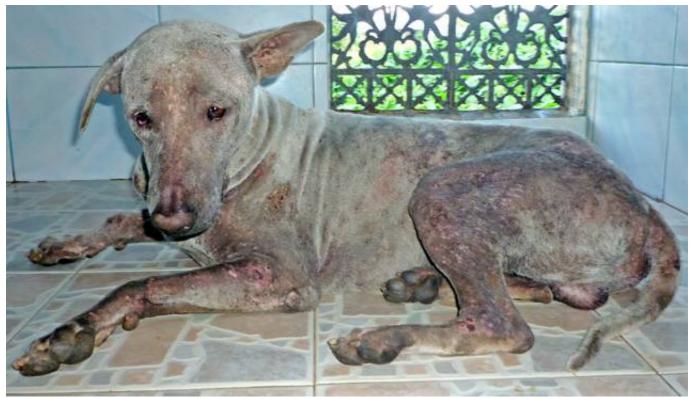

## February 2010

The following pictures have been selected out of about 200 dogs and about 35 cats, all animals have been taken into our shelter between the 1<sup>st</sup> and the 28<sup>th</sup> February. Here you can see that there is still plenty to do for us.

Compared to the past month, thankfully in February we didn't have quite as many heavy injured animals or dogs and cats with huge wounds.

If you're in Samui and you see any dogs or cats in need of medical treatment, please get in touch with us, the quicker we can treat the animal the better the chance for the animal to make a full recovery.