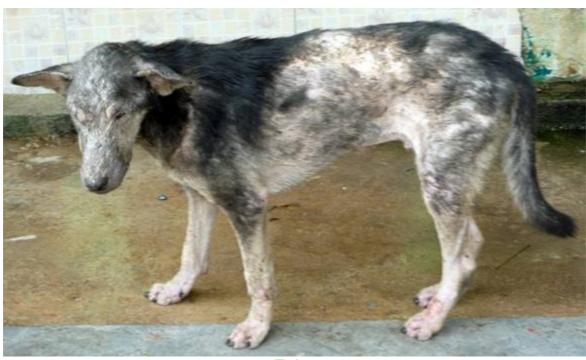

## February 2010

The following pictures have been selected out of about 200 dogs and about 35 cats, all animals have been taken into our shelter between the 1<sup>st</sup> and the 28<sup>th</sup> February. Here you can see that there is still plenty to do for us.

Compared to the past month, thankfully in February we didn't have quite as many heavy injured animals or dogs and cats with huge wounds.

If you're in Samui and you see any dogs or cats in need of medical treatment, please get in touch with us, the quicker we can treat the animal the better the chance for the animal to make a full recovery.

13. February

13. February

20. February

26. February

28. February