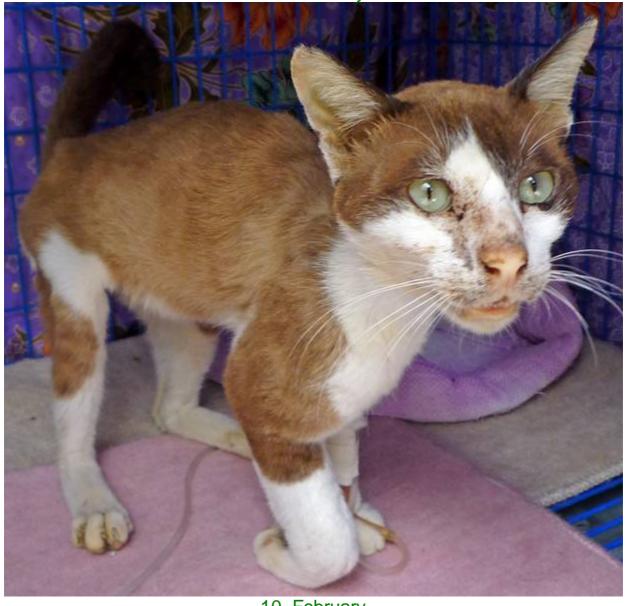

## February 2010

The following pictures have been selected out of about 200 dogs and about 35 cats, all animals have been taken into our shelter between the 1<sup>st</sup> and the 28<sup>th</sup> February. Here you can see that there is still plenty to do for us.

Compared to the past month, thankfully in February we didn't have quite as many heavy injured animals or dogs and cats with huge wounds.

If you're in Samui and you see any dogs or cats in need of medical treatment, please get in touch with us, the quicker we can treat the animal the better the chance for the animal to make a full recovery.