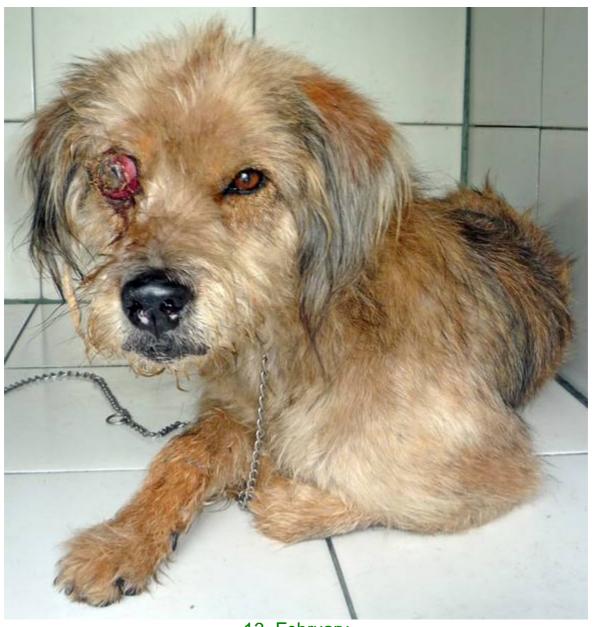

## February 2010

The following pictures have been selected out of about 200 dogs and about 35 cats, all animals have been taken into our shelter between the 1<sup>st</sup> and the 28<sup>th</sup> February. Here you can see that there is still plenty to do for us.

Compared to the past month, thankfully in February we didn't have quite as many heavy injured animals or dogs and cats with huge wounds.

If you're in Samui and you see any dogs or cats in need of medical treatment, please get in touch with us, the quicker we can treat the animal the better the chance for the animal to make a full recovery.

10. February

10. February

10. February

11. February

12. February

12. February

13. February

13. February

13. February

13. February

20. February

26. February

28. February