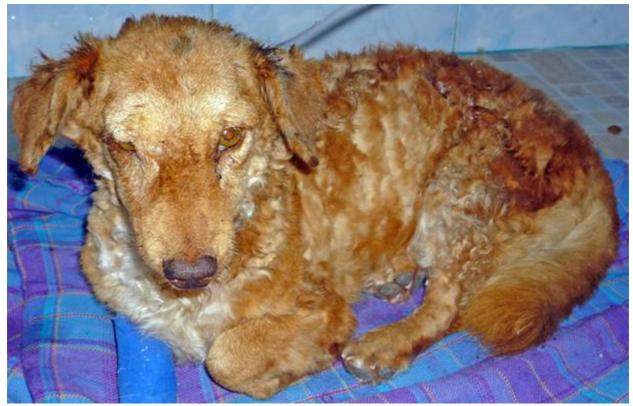

## February 2010

The following pictures have been selected out of about 200 dogs and about 35 cats, all animals have been taken into our shelter between the 1<sup>st</sup> and the 28<sup>th</sup> February. Here you can see that there is still plenty to do for us.

Compared to the past month, thankfully in February we didn't have quite as many heavy injured animals or dogs and cats with huge wounds.

If you're in Samui and you see any dogs or cats in need of medical treatment, please get in touch with us, the quicker we can treat the animal the better the chance for the animal to make a full recovery.