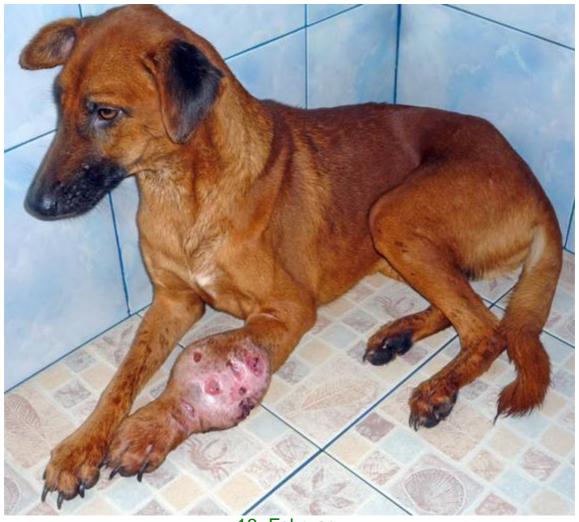

## February 2010

The following pictures have been selected out of about 200 dogs and about 35 cats, all animals have been taken into our shelter between the 1<sup>st</sup> and the 28<sup>th</sup> February. Here you can see that there is still plenty to do for us.

Compared to the past month, thankfully in February we didn't have quite as many heavy injured animals or dogs and cats with huge wounds.

If you're in Samui and you see any dogs or cats in need of medical treatment, please get in touch with us, the quicker we can treat the animal the better the chance for the animal to make a full recovery.

10. February

10. February

10. February

11. February

12. February

12. February

13. February

13. February