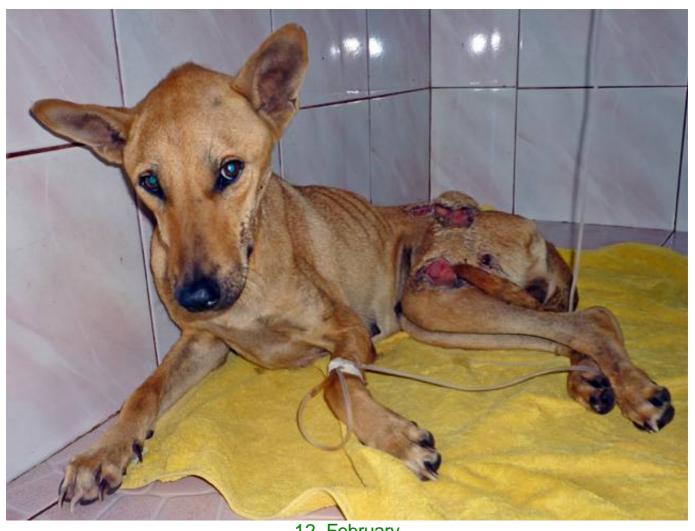

## February 2010

The following pictures have been selected out of about 200 dogs and about 35 cats, all animals have been taken into our shelter between the 1<sup>st</sup> and the 28<sup>th</sup> February. Here you can see that there is still plenty to do for us.

Compared to the past month, thankfully in February we didn't have quite as many heavy injured animals or dogs and cats with huge wounds.

If you're in Samui and you see any dogs or cats in need of medical treatment, please get in touch with us, the quicker we can treat the animal the better the chance for the animal to make a full recovery.

10. February

10. February

10. February

11. February

12. February

12. February

13. February

13. February