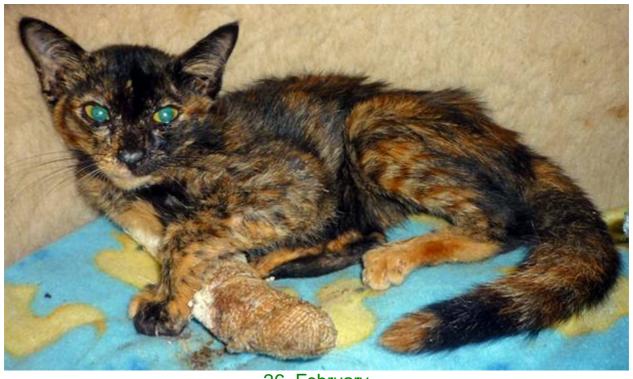

## February 2010

The following pictures have been selected out of about 200 dogs and about 35 cats, all animals have been taken into our shelter between the 1<sup>st</sup> and the 28<sup>th</sup> February. Here you can see that there is still plenty to do for us.

Compared to the past month, thankfully in February we didn't have quite as many heavy injured animals or dogs and cats with huge wounds.

If you're in Samui and you see any dogs or cats in need of medical treatment, please get in touch with us, the quicker we can treat the animal the better the chance for the animal to make a full recovery.

13. February

13. February

20. February

26. February

28. February