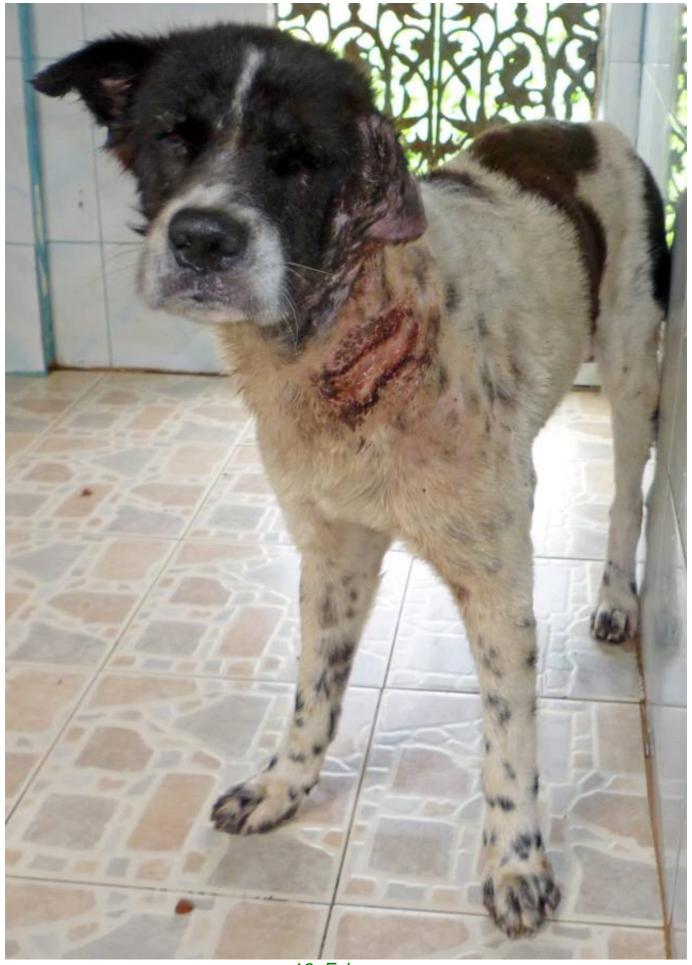

## February 2010

The following pictures have been selected out of about 200 dogs and about 35 cats, all animals have been taken into our shelter between the 1<sup>st</sup> and the 28<sup>th</sup> February. Here you can see that there is still plenty to do for us.

Compared to the past month, thankfully in February we didn't have quite as many heavy injured animals or dogs and cats with huge wounds.

If you're in Samui and you see any dogs or cats in need of medical treatment, please get in touch with us, the quicker we can treat the animal the better the chance for the animal to make a full recovery.

10. February

10. February

10. February

11. February

12. February

12. February

13. February

13. February