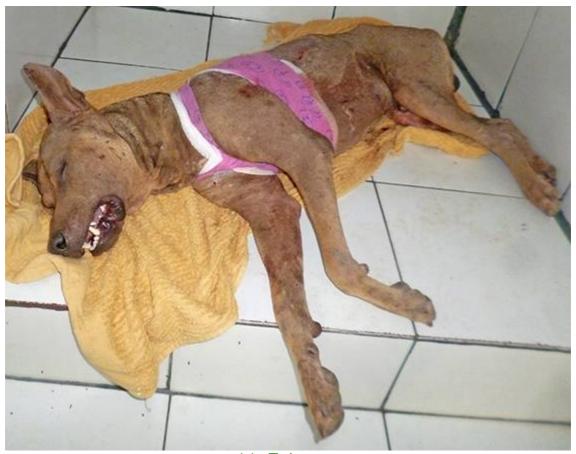

## February 2015

The following pictures have been selected out of about 170 dogs and about 60 cats, all animals have been taken into our shelter between the 1<sup>st</sup> and the 28<sup>th</sup> February. Here you can see that there is still plenty to do for us. If you're in Samui and you see any dogs or cats in need of medical treatment, please get in touch with us, the quicker we can treat the animal the better the chance for the animal to make a full recovery.

4. February

10. February

11. February

11. February

11. February

13. February

14. February

14. February