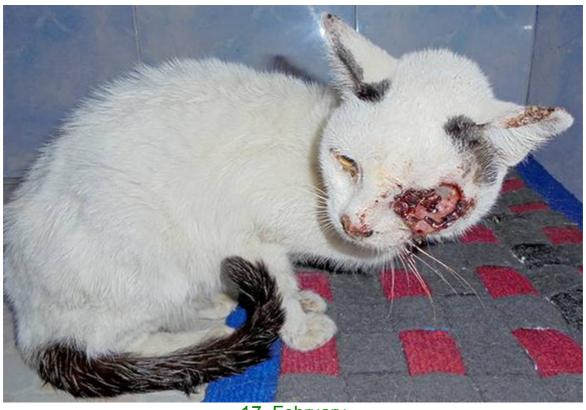

## February 2015

The following pictures have been selected out of about 170 dogs and about 60 cats, all animals have been taken into our shelter between the 1<sup>st</sup> and the 28<sup>th</sup> February. Here you can see that there is still plenty to do for us. If you're in Samui and you see any dogs or cats in need of medical treatment, please get in touch with us, the quicker we can treat the animal the better the chance for the animal to make a full recovery.