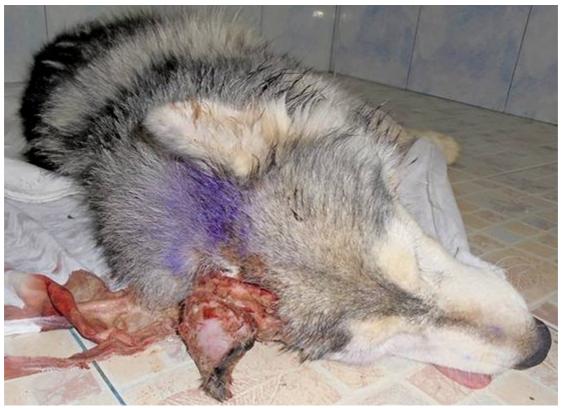

## February 2015

The following pictures have been selected out of about 170 dogs and about 60 cats, all animals have been taken into our shelter between the 1<sup>st</sup> and the 28<sup>th</sup> February. Here you can see that there is still plenty to do for us. If you're in Samui and you see any dogs or cats in need of medical treatment, please get in touch with us, the quicker we can treat the animal the better the chance for the animal to make a full recovery.