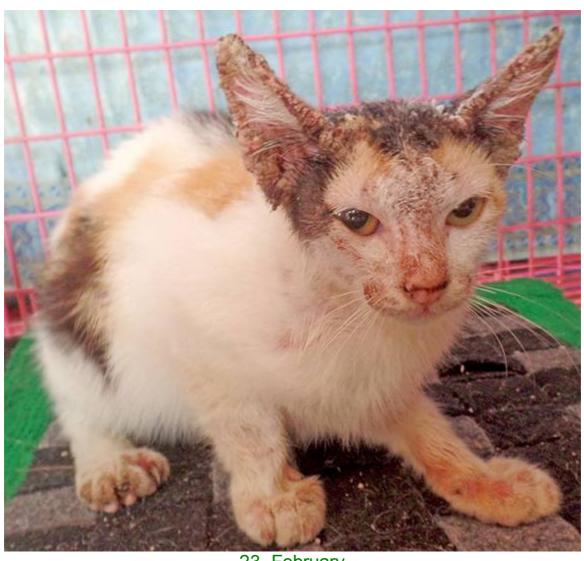

## February 2015

The following pictures have been selected out of about 170 dogs and about 60 cats, all animals have been taken into our shelter between the 1<sup>st</sup> and the 28<sup>th</sup> February. Here you can see that there is still plenty to do for us. If you're in Samui and you see any dogs or cats in need of medical treatment, please get in touch with us, the quicker we can treat the animal the better the chance for the animal to make a full recovery.

15. February

17. February

21. February

23. February

23. February