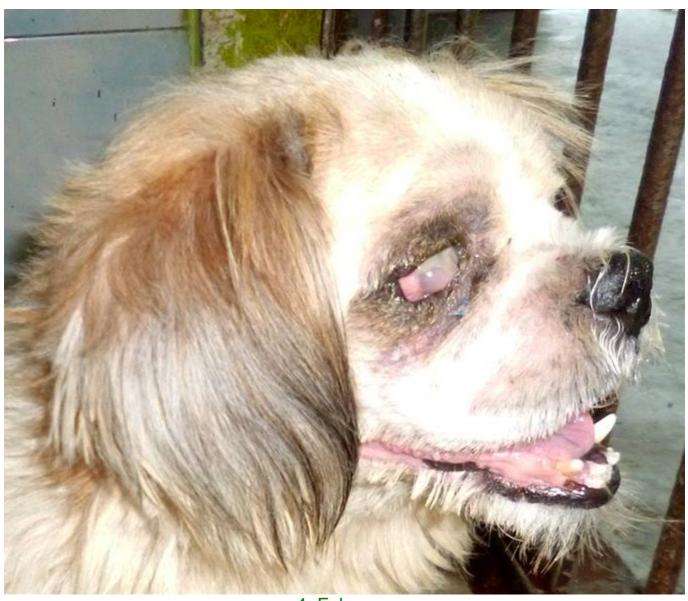

## February 2015

The following pictures have been selected out of about 170 dogs and about 60 cats, all animals have been taken into our shelter between the 1<sup>st</sup> and the 28<sup>th</sup> February. Here you can see that there is still plenty to do for us. If you're in Samui and you see any dogs or cats in need of medical treatment, please get in touch with us, the quicker we can treat the animal the better the chance for the animal to make a full recovery.

4. February

10. February

11. February

11. February

11. February

13. February

14. February

14. February