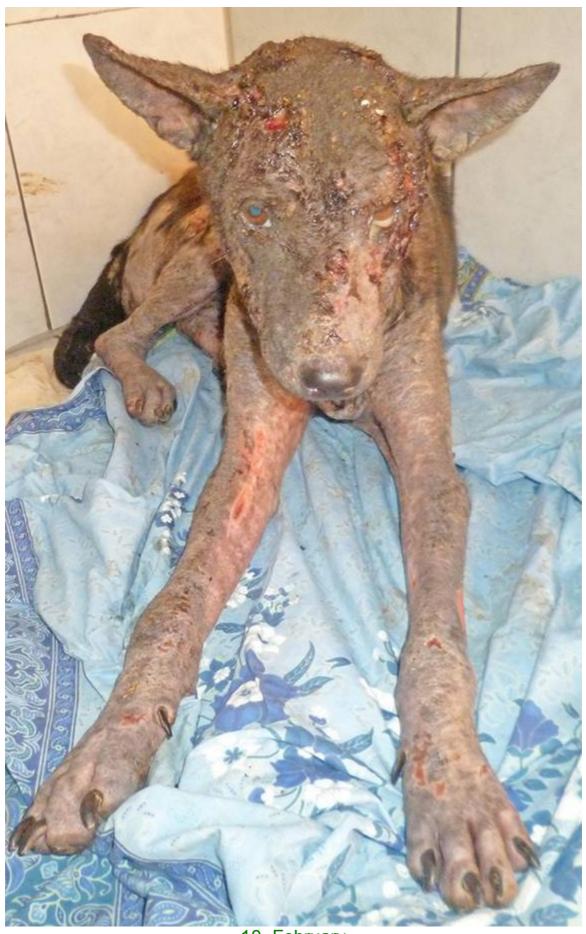

## February 2015

The following pictures have been selected out of about 170 dogs and about 60 cats, all animals have been taken into our shelter between the 1<sup>st</sup> and the 28<sup>th</sup> February. Here you can see that there is still plenty to do for us. If you're in Samui and you see any dogs or cats in need of medical treatment, please get in touch with us, the quicker we can treat the animal the better the chance for the animal to make a full recovery.

4. February

10. February

11. February

11. February

11. February

13. February

14. February

14. February