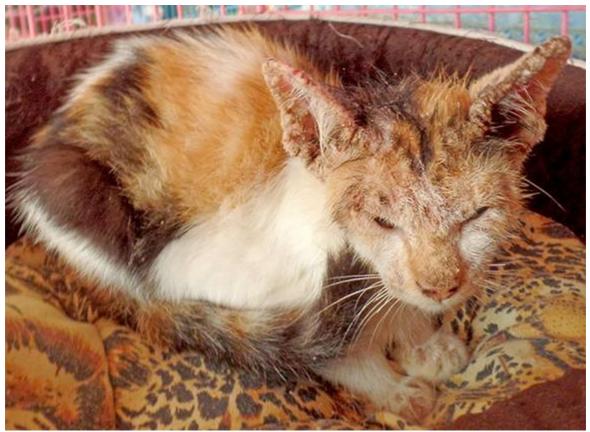

## February 2015

The following pictures have been selected out of about 170 dogs and about 60 cats, all animals have been taken into our shelter between the 1<sup>st</sup> and the 28<sup>th</sup> February. Here you can see that there is still plenty to do for us. If you're in Samui and you see any dogs or cats in need of medical treatment, please get in touch with us, the quicker we can treat the animal the better the chance for the animal to make a full recovery.

15. February

17. February

21. February

23. February

23. February