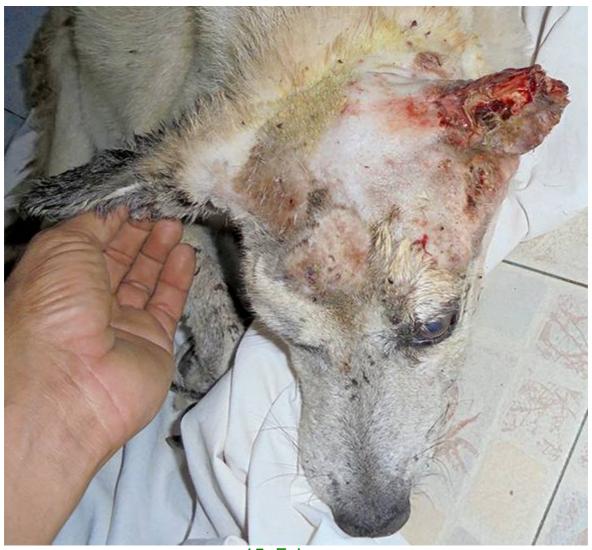

## February 2015

The following pictures have been selected out of about 170 dogs and about 60 cats, all animals have been taken into our shelter between the 1<sup>st</sup> and the 28<sup>th</sup> February. Here you can see that there is still plenty to do for us. If you're in Samui and you see any dogs or cats in need of medical treatment, please get in touch with us, the quicker we can treat the animal the better the chance for the animal to make a full recovery.