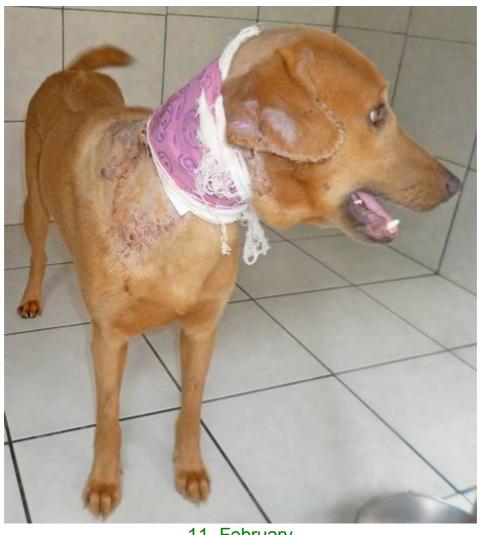

## February 2015

The following pictures have been selected out of about 170 dogs and about 60 cats, all animals have been taken into our shelter between the 1<sup>st</sup> and the 28<sup>th</sup> February. Here you can see that there is still plenty to do for us. If you're in Samui and you see any dogs or cats in need of medical treatment, please get in touch with us, the quicker we can treat the animal the better the chance for the animal to make a full recovery.

4. February

10. February

11. February

11. February

11. February

13. February

14. February

14. February