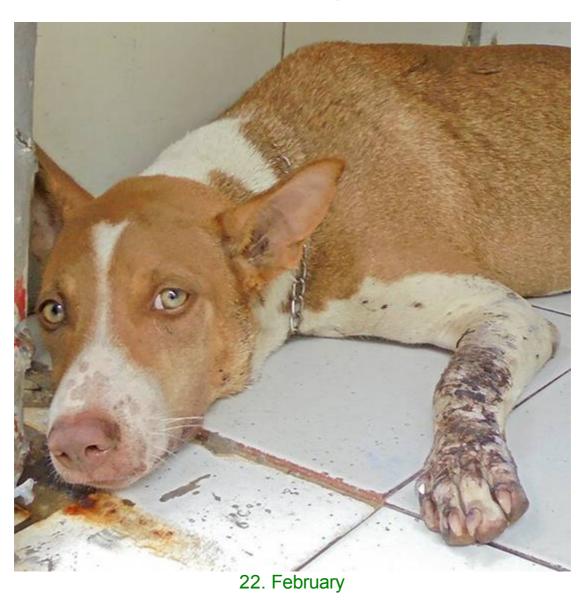

## February 2015

The following pictures have been selected out of about 170 dogs and about 60 cats, all animals have been taken into our shelter between the 1<sup>st</sup> and the 28<sup>th</sup> February. Here you can see that there is still plenty to do for us. If you're in Samui and you see any dogs or cats in need of medical treatment, please get in touch with us, the quicker we can treat the animal the better the chance for the animal to make a full recovery.