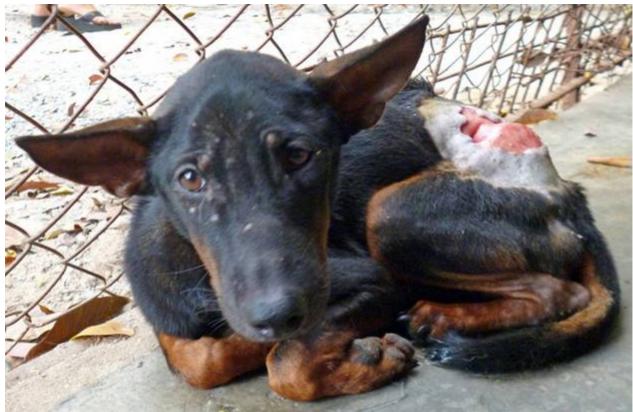

## February 2014

The following pictures have been selected out of about 190 dogs and about 65 cats, all animals have been taken into our shelter between the 1<sup>st</sup> and the 28<sup>th</sup> February. Here you can see that there is still plenty to do for us. If you're in Samui and you see any dogs or cats in need of medical treatment, please get in touch with us, the quicker we can treat the animal the better the chance for the animal to make a full recovery.

1. February

2. February

2. February

5. February

6. February (before)

6. February (after)

9. February

12. February