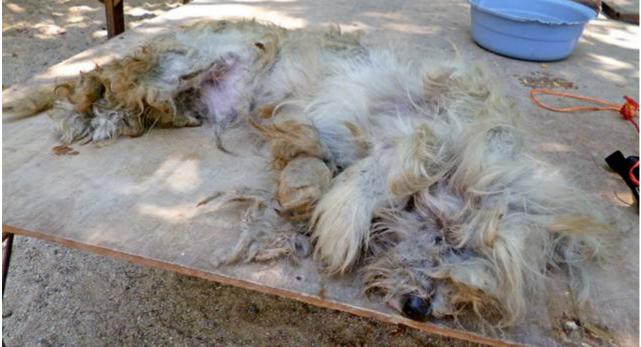

## February 2014

The following pictures have been selected out of about 190 dogs and about 65 cats, all animals have been taken into our shelter between the 1<sup>st</sup> and the 28<sup>th</sup> February. Here you can see that there is still plenty to do for us. If you're in Samui and you see any dogs or cats in need of medical treatment, please get in touch with us, the quicker we can treat the animal the better the chance for the animal to make a full recovery.

1. February

2. February

2. February

5. February

6. February (before)

6. February (after)

9. February

12. February