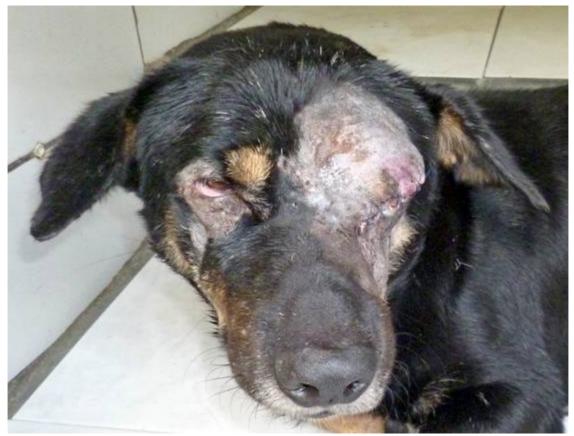

## February 2014

The following pictures have been selected out of about 190 dogs and about 65 cats, all animals have been taken into our shelter between the 1<sup>st</sup> and the 28<sup>th</sup> February. Here you can see that there is still plenty to do for us. If you're in Samui and you see any dogs or cats in need of medical treatment, please get in touch with us, the quicker we can treat the animal the better the chance for the animal to make a full recovery.

13. February

13. February

16. February

18. February

19. February

20. February

24. February