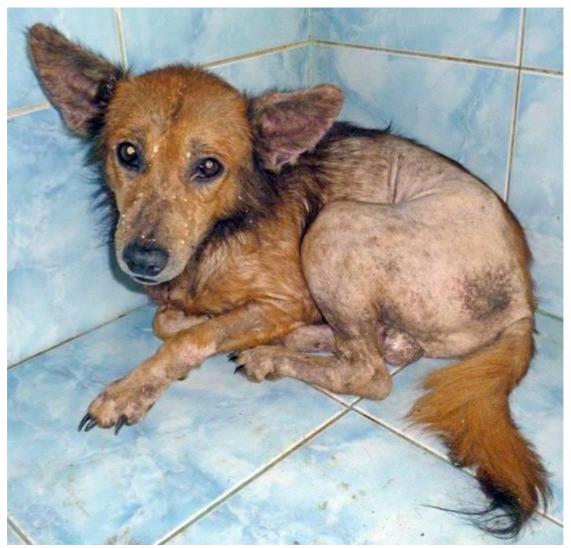

## February 2014

The following pictures have been selected out of about 190 dogs and about 65 cats, all animals have been taken into our shelter between the 1<sup>st</sup> and the 28<sup>th</sup> February. Here you can see that there is still plenty to do for us. If you're in Samui and you see any dogs or cats in need of medical treatment, please get in touch with us, the quicker we can treat the animal the better the chance for the animal to make a full recovery.

1. February

2. February

2. February

5. February

6. February (before)

6. February (after)

9. February

12. February