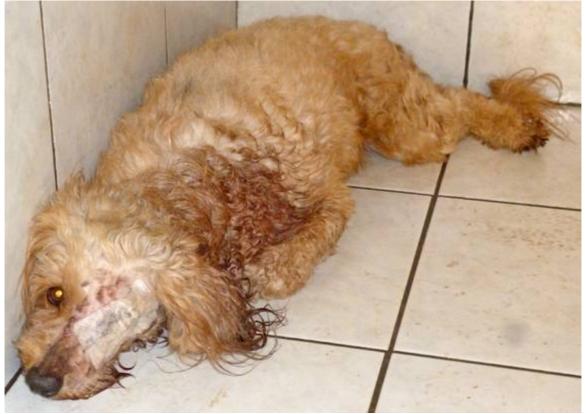

## February 2014

The following pictures have been selected out of about 190 dogs and about 65 cats, all animals have been taken into our shelter between the 1<sup>st</sup> and the 28<sup>th</sup> February. Here you can see that there is still plenty to do for us. If you're in Samui and you see any dogs or cats in need of medical treatment, please get in touch with us, the quicker we can treat the animal the better the chance for the animal to make a full recovery.

1. February

2. February

2. February

5. February

6. February (before)

6. February (after)

9. February

12. February