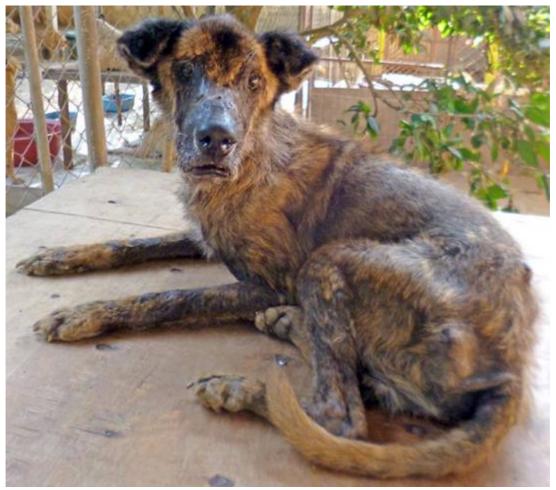

## February 2014

The following pictures have been selected out of about 190 dogs and about 65 cats, all animals have been taken into our shelter between the 1<sup>st</sup> and the 28<sup>th</sup> February. Here you can see that there is still plenty to do for us. If you're in Samui and you see any dogs or cats in need of medical treatment, please get in touch with us, the quicker we can treat the animal the better the chance for the animal to make a full recovery.

1. February

2. February

2. February

5. February

6. February (before)

6. February (after)

9. February

12. February

13. February

13. February

16. February

18. February

19. February

20. February

24. February