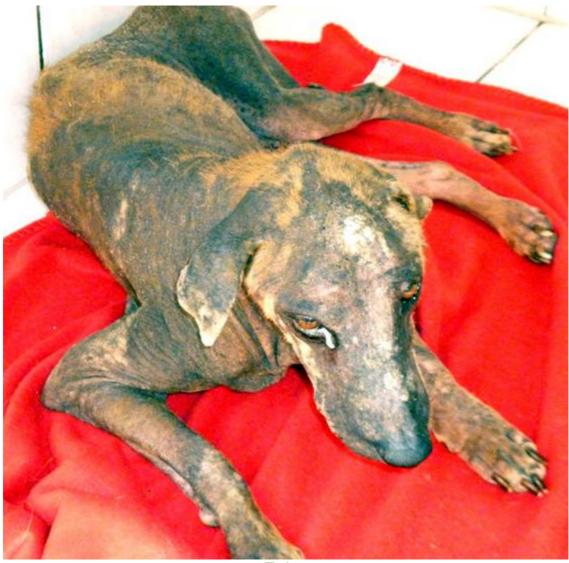

## February 2014

The following pictures have been selected out of about 190 dogs and about 65 cats, all animals have been taken into our shelter between the 1<sup>st</sup> and the 28<sup>th</sup> February. Here you can see that there is still plenty to do for us. If you're in Samui and you see any dogs or cats in need of medical treatment, please get in touch with us, the quicker we can treat the animal the better the chance for the animal to make a full recovery.

1. February

2. February

2. February

5. February

6. February (before)

6. February (after)

9. February

12. February

13. February

13. February

16. February

18. February

19. February

20. February

24. February