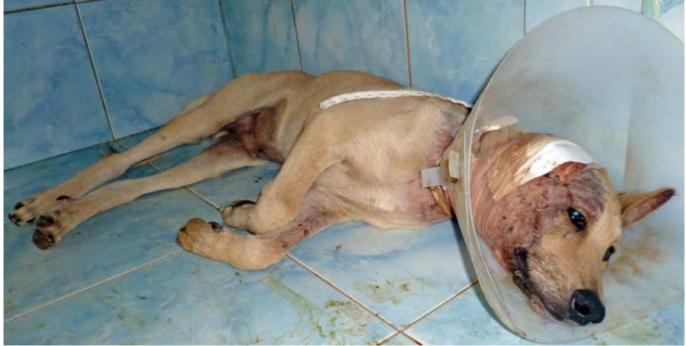

## February 2014

The following pictures have been selected out of about 190 dogs and about 65 cats, all animals have been taken into our shelter between the 1<sup>st</sup> and the 28<sup>th</sup> February. Here you can see that there is still plenty to do for us. If you're in Samui and you see any dogs or cats in need of medical treatment, please get in touch with us, the quicker we can treat the animal the better the chance for the animal to make a full recovery.

1. February

2. February

2. February

5. February

6. February (before)

6. February (after)

9. February

12. February