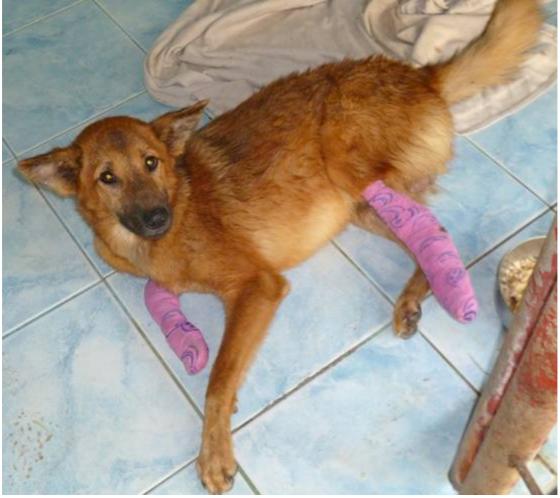

## February 2014

The following pictures have been selected out of about 190 dogs and about 65 cats, all animals have been taken into our shelter between the 1<sup>st</sup> and the 28<sup>th</sup> February. Here you can see that there is still plenty to do for us. If you're in Samui and you see any dogs or cats in need of medical treatment, please get in touch with us, the quicker we can treat the animal the better the chance for the animal to make a full recovery.

1. February

2. February

2. February

5. February

6. February (before)

6. February (after)

9. February

12. February