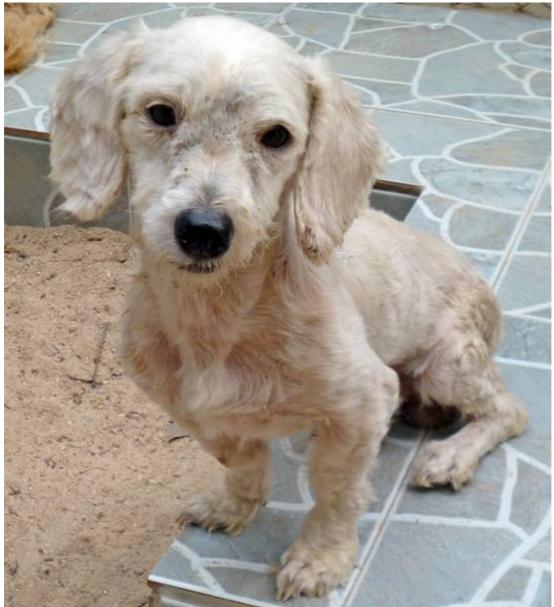

## February 2014

The following pictures have been selected out of about 190 dogs and about 65 cats, all animals have been taken into our shelter between the 1<sup>st</sup> and the 28<sup>th</sup> February. Here you can see that there is still plenty to do for us. If you're in Samui and you see any dogs or cats in need of medical treatment, please get in touch with us, the quicker we can treat the animal the better the chance for the animal to make a full recovery.

1. February

2. February

2. February

5. February

6. February (before)

6. February (after)

9. February

12. February