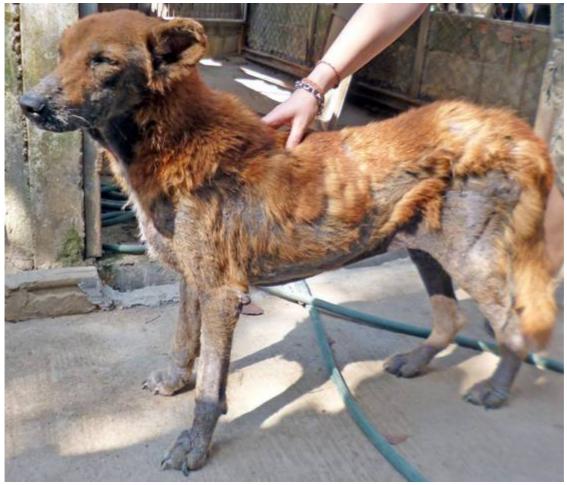

## February 2014

The following pictures have been selected out of about 190 dogs and about 65 cats, all animals have been taken into our shelter between the 1<sup>st</sup> and the 28<sup>th</sup> February. Here you can see that there is still plenty to do for us. If you're in Samui and you see any dogs or cats in need of medical treatment, please get in touch with us, the quicker we can treat the animal the better the chance for the animal to make a full recovery.

1. February

2. February

2. February

5. February

6. February (before)

6. February (after)

9. February

12. February