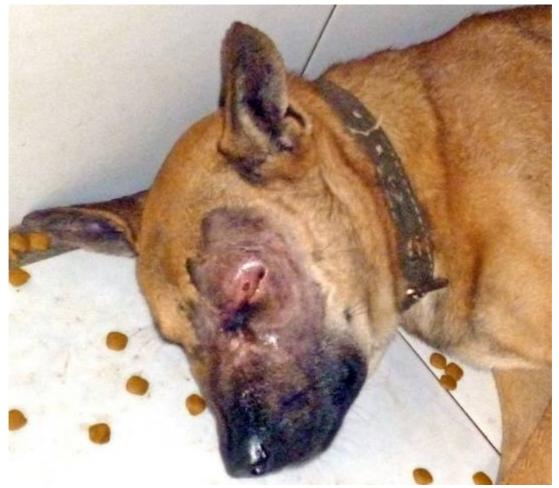

## February 2014

The following pictures have been selected out of about 190 dogs and about 65 cats, all animals have been taken into our shelter between the 1<sup>st</sup> and the 28<sup>th</sup> February. Here you can see that there is still plenty to do for us. If you're in Samui and you see any dogs or cats in need of medical treatment, please get in touch with us, the quicker we can treat the animal the better the chance for the animal to make a full recovery.

1. February

2. February

2. February

5. February

6. February (before)

6. February (after)

9. February

12. February

13. February

13. February

16. February

18. February

19. February

20. February

24. February