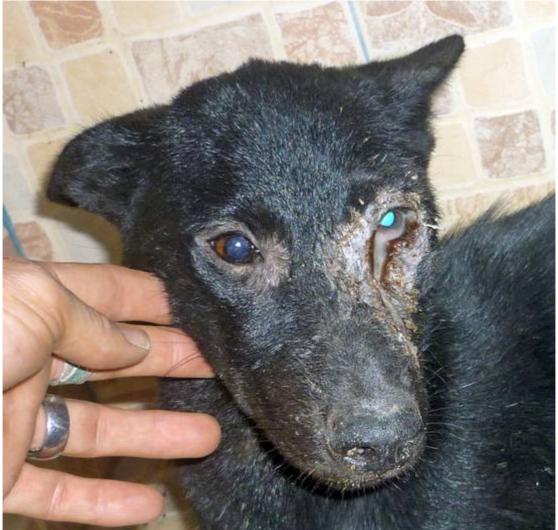

## February 2014

The following pictures have been selected out of about 190 dogs and about 65 cats, all animals have been taken into our shelter between the 1<sup>st</sup> and the 28<sup>th</sup> February. Here you can see that there is still plenty to do for us. If you're in Samui and you see any dogs or cats in need of medical treatment, please get in touch with us, the quicker we can treat the animal the better the chance for the animal to make a full recovery.

13. February

13. February

16. February

18. February

19. February

20. February

24. February