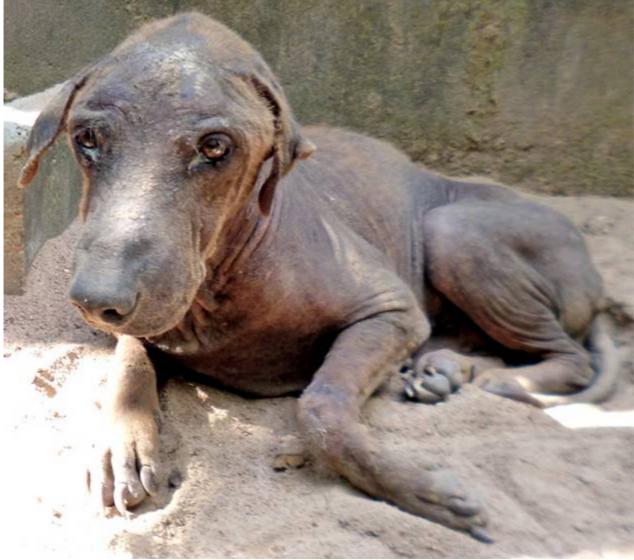

## February 2014

The following pictures have been selected out of about 190 dogs and about 65 cats, all animals have been taken into our shelter between the 1<sup>st</sup> and the 28<sup>th</sup> February. Here you can see that there is still plenty to do for us. If you're in Samui and you see any dogs or cats in need of medical treatment, please get in touch with us, the quicker we can treat the animal the better the chance for the animal to make a full recovery.

1. February

2. February

2. February

5. February

6. February (before)

6. February (after)

9. February

12. February