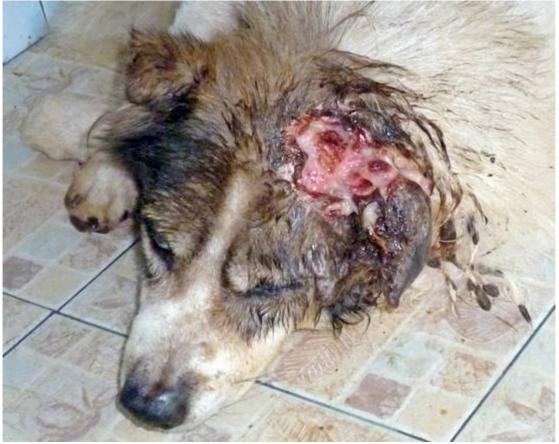

## February 2014

The following pictures have been selected out of about 190 dogs and about 65 cats, all animals have been taken into our shelter between the 1<sup>st</sup> and the 28<sup>th</sup> February. Here you can see that there is still plenty to do for us. If you're in Samui and you see any dogs or cats in need of medical treatment, please get in touch with us, the quicker we can treat the animal the better the chance for the animal to make a full recovery.

1. February

2. February

2. February

5. February

6. February (before)

6. February (after)

9. February

12. February