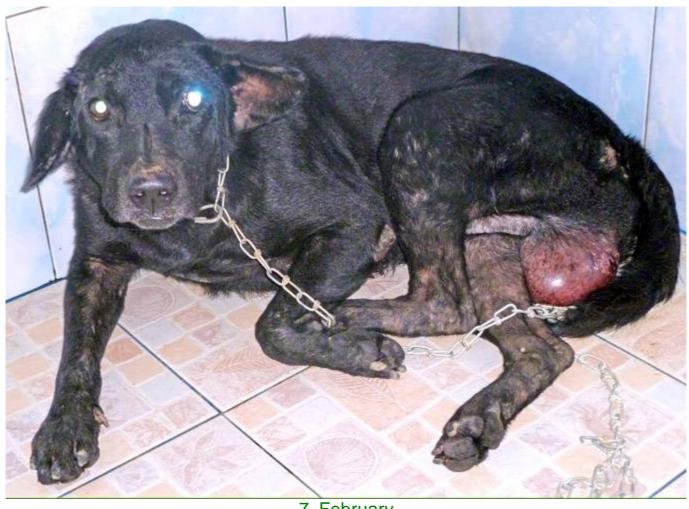

## February 2013

The following pictures have been selected out of about 195 dogs and about 75 cats, all animals have been taken into our shelter between the 1<sup>st</sup> and the 28<sup>th</sup> February. Here you can see that there is still plenty to do for us. If you're in Samui and you see any dogs or cats in need of medical treatment, please get in touch with us, the quicker we can treat the animal the better the chance for the animal to make a full recovery.

1. February

3, February

3. February

7. February

8. February

8. February

8. February

13. February