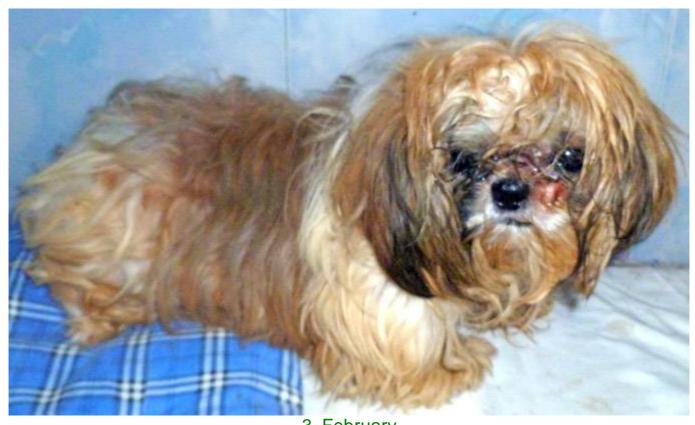

## February 2013

The following pictures have been selected out of about 195 dogs and about 75 cats, all animals have been taken into our shelter between the 1<sup>st</sup> and the 28<sup>th</sup> February. Here you can see that there is still plenty to do for us. If you're in Samui and you see any dogs or cats in need of medical treatment, please get in touch with us, the quicker we can treat the animal the better the chance for the animal to make a full recovery.

1. February

3, February

3. February

7. February

8. February

8. February

8. February

13. February