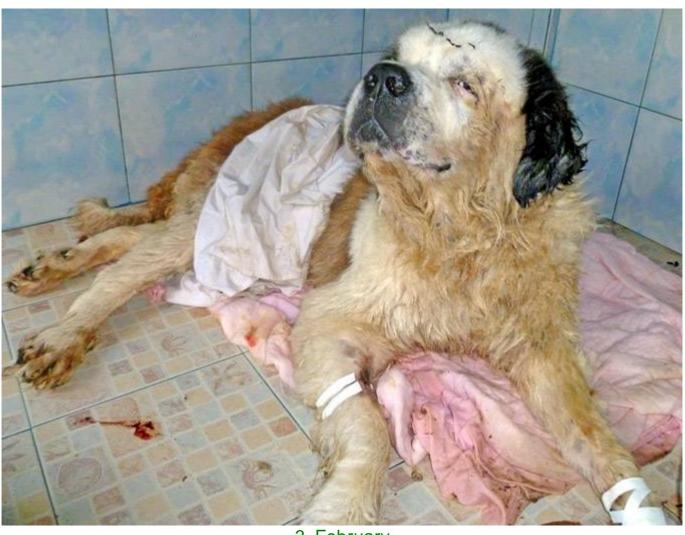

## February 2013

The following pictures have been selected out of about 195 dogs and about 75 cats, all animals have been taken into our shelter between the 1<sup>st</sup> and the 28<sup>th</sup> February. Here you can see that there is still plenty to do for us. If you're in Samui and you see any dogs or cats in need of medical treatment, please get in touch with us, the quicker we can treat the animal the better the chance for the animal to make a full recovery.

1. February

3, February

3. February

7. February

8. February

8. February

8. February

13. February