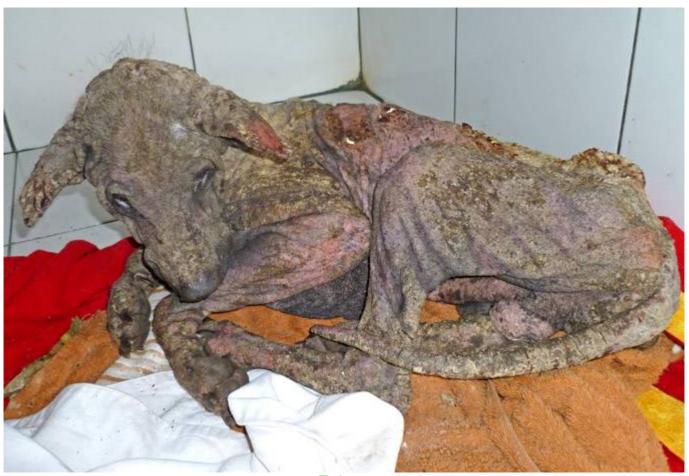

## February 2013

The following pictures have been selected out of about 195 dogs and about 75 cats, all animals have been taken into our shelter between the 1<sup>st</sup> and the 28<sup>th</sup> February. Here you can see that there is still plenty to do for us. If you're in Samui and you see any dogs or cats in need of medical treatment, please get in touch with us, the quicker we can treat the animal the better the chance for the animal to make a full recovery.

1. February

3, February

3. February

7. February

8. February

8. February

8. February

13. February