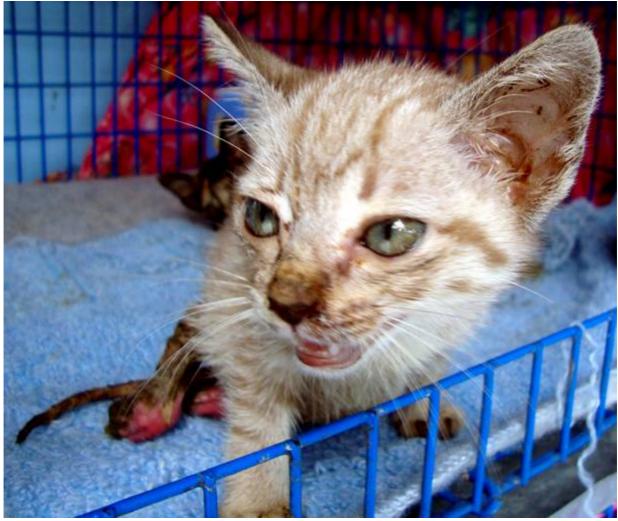

## December 2010

The following pictures have been selected out of about 170 dogs and about 60 cats, all animals have been taken into our shelter between the 1<sup>st</sup> and the 31<sup>st</sup> of December. Here you can see that there is still plenty to do for us.

If you're in Samui and you see any dogs or cats in need of medical treatment, please get in touch with us, the quicker we can treat the animal the better the chance for the animal to make a full recovery.

Fortunately in December we didn't have so many serious cases like the month before. We hope this change in trend will hold.



1. December



## 17. December



23. December



23. December



## 30. December



## 30. December



**30. December** 



**30. December**