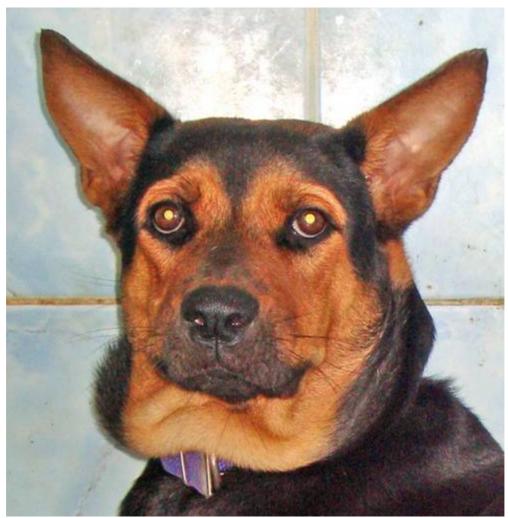

## December 2010

The following pictures have been selected out of about 170 dogs and about 60 cats, all animals have been taken into our shelter between the 1<sup>st</sup> and the 31<sup>st</sup> of December. Here you can see that there is still plenty to do for us.

If you're in Samui and you see any dogs or cats in need of medical treatment, please get in touch with us, the quicker we can treat the animal the better the chance for the animal to make a full recovery.

Fortunately in December we didn't have so many serious cases like the month before. We hope this change in trend will hold.



1. December



## 17. December



23. December



23. December



## 30. December



## 30. December



**30. December** 



**30. December**