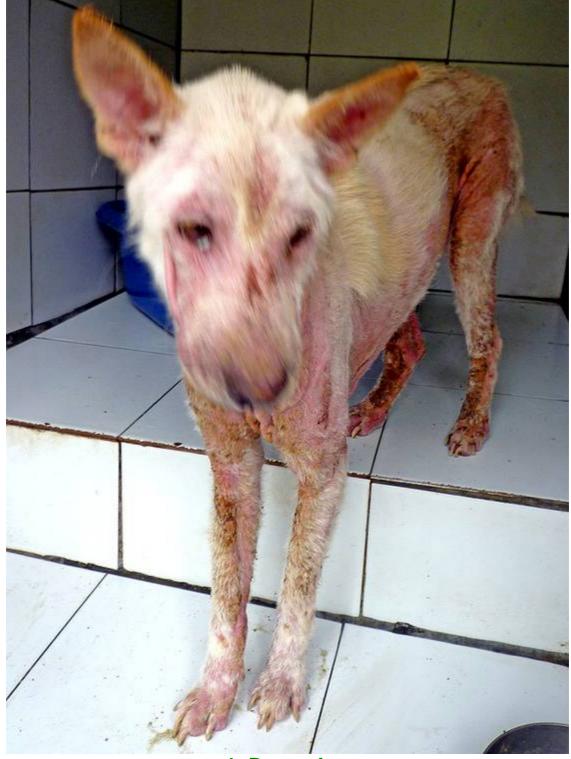

## December 2010

The following pictures have been selected out of about 170 dogs and about 60 cats, all animals have been taken into our shelter between the 1<sup>st</sup> and the 31<sup>st</sup> of December. Here you can see that there is still plenty to do for us.

If you're in Samui and you see any dogs or cats in need of medical treatment, please get in touch with us, the quicker we can treat the animal the better the chance for the animal to make a full recovery.

Fortunately in December we didn't have so many serious cases like the month before. We hope this change in trend will hold.



1. December



## 17. December



23. December



23. December



## 30. December



## 30. December



**30. December** 



**30. December**