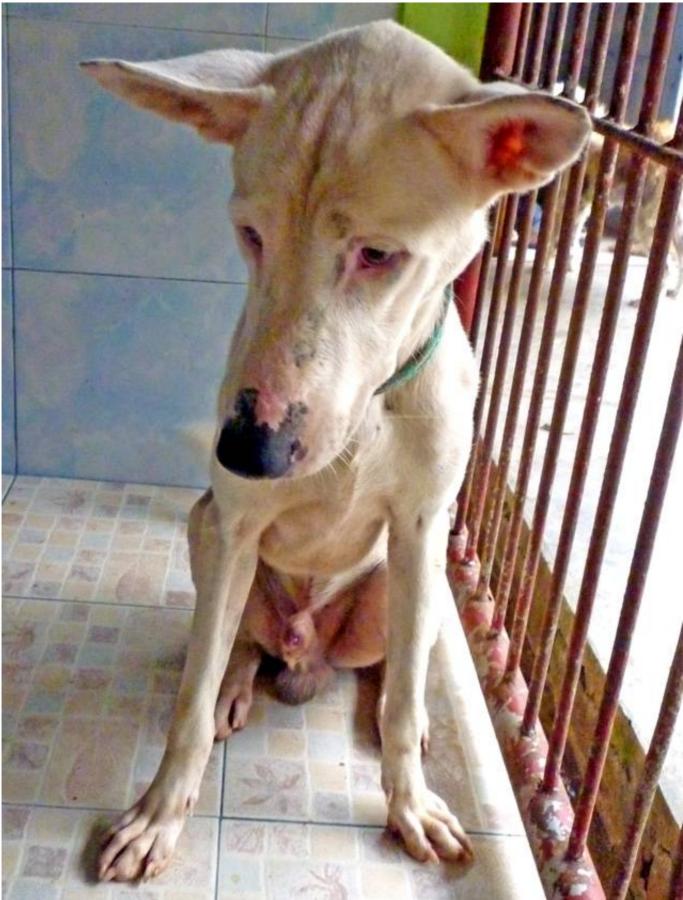

## December 2010

The following pictures have been selected out of about 170 dogs and about 60 cats, all animals have been taken into our shelter between the 1<sup>st</sup> and the 31<sup>st</sup> of December. Here you can see that there is still plenty to do for us.

If you're in Samui and you see any dogs or cats in need of medical treatment, please get in touch with us, the quicker we can treat the animal the better the chance for the animal to make a full recovery.

Fortunately in December we didn't have so many serious cases like the month before. We hope this change in trend will hold.



1. December



## 17. December



23. December



23. December



## 30. December



## 30. December



**30. December** 



**30. December**