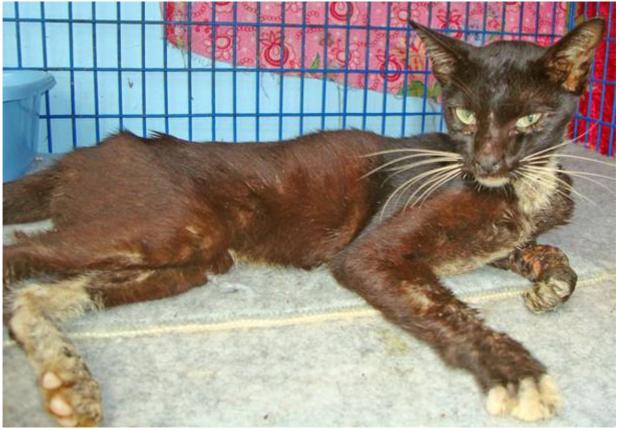

## December 2010

The following pictures have been selected out of about 170 dogs and about 60 cats, all animals have been taken into our shelter between the 1<sup>st</sup> and the 31<sup>st</sup> of December. Here you can see that there is still plenty to do for us.

If you're in Samui and you see any dogs or cats in need of medical treatment, please get in touch with us, the quicker we can treat the animal the better the chance for the animal to make a full recovery.

Fortunately in December we didn't have so many serious cases like the month before. We hope this change in trend will hold.



1. December



## 17. December



23. December



23. December



## 30. December



## 30. December



**30. December** 



**30. December**