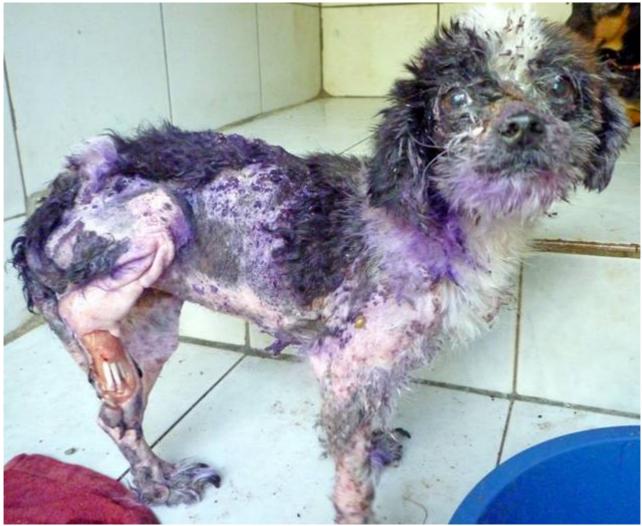

## December 2010

The following pictures have been selected out of about 170 dogs and about 60 cats, all animals have been taken into our shelter between the 1<sup>st</sup> and the 31<sup>st</sup> of December. Here you can see that there is still plenty to do for us.

If you're in Samui and you see any dogs or cats in need of medical treatment, please get in touch with us, the quicker we can treat the animal the better the chance for the animal to make a full recovery.

Fortunately in December we didn't have so many serious cases like the month before. We hope this change in trend will hold.



1. December



## 17. December



23. December



23. December



## 30. December



## 30. December



**30. December** 



**30. December**