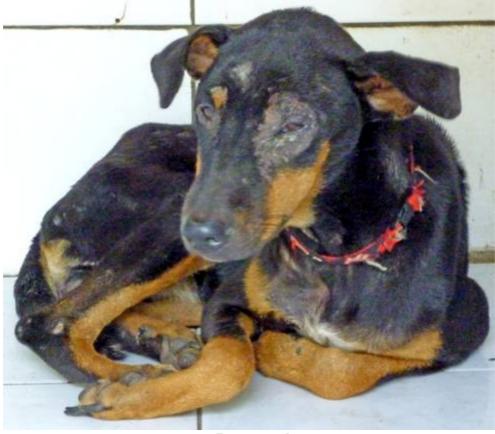

## December 2010

The following pictures have been selected out of about 170 dogs and about 60 cats, all animals have been taken into our shelter between the 1<sup>st</sup> and the 31<sup>st</sup> of December. Here you can see that there is still plenty to do for us.

If you're in Samui and you see any dogs or cats in need of medical treatment, please get in touch with us, the quicker we can treat the animal the better the chance for the animal to make a full recovery.

Fortunately in December we didn't have so many serious cases like the month before. We hope this change in trend will hold.



1. December



## 17. December



23. December



23. December



## 30. December



## 30. December



**30. December** 



**30. December**