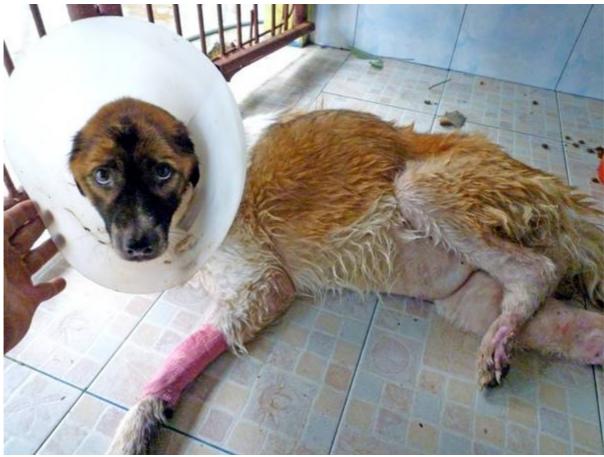

## December 2010

The following pictures have been selected out of about 170 dogs and about 60 cats, all animals have been taken into our shelter between the 1<sup>st</sup> and the 31<sup>st</sup> of December. Here you can see that there is still plenty to do for us.

If you're in Samui and you see any dogs or cats in need of medical treatment, please get in touch with us, the quicker we can treat the animal the better the chance for the animal to make a full recovery.

Fortunately in December we didn't have so many serious cases like the month before. We hope this change in trend will hold.



1. December



## 17. December



23. December



23. December



## 30. December



## 30. December



**30. December** 



**30. December**