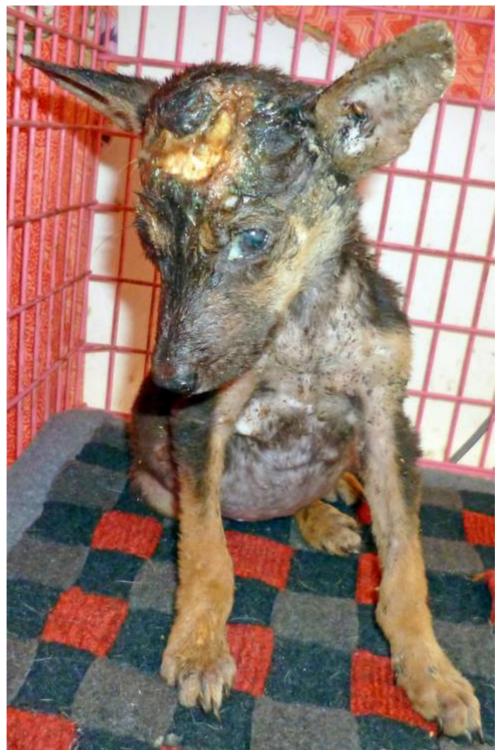

## December 2013

The following pictures have been selected out of about 185 dogs and about 70 cats, all animals have been taken into our shelter between the 1<sup>st</sup> and the 31<sup>st</sup> of December. Here you can see that there is still plenty to do for us.

4. December

5. December

5. December

5. December

5. December

5. December

9. December

9. December