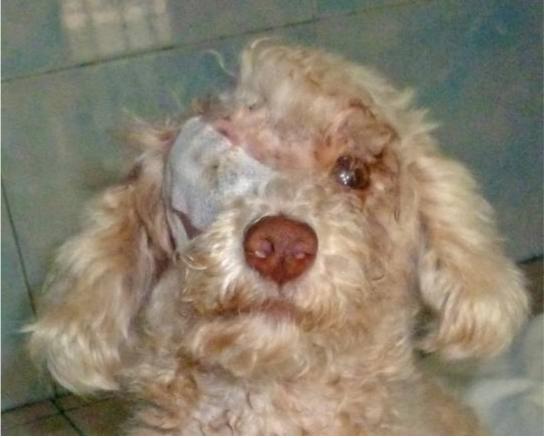

## December 2013

The following pictures have been selected out of about 185 dogs and about 70 cats, all animals have been taken into our shelter between the 1<sup>st</sup> and the 31<sup>st</sup> of December. Here you can see that there is still plenty to do for us.

9. December

12. December

12. December

12. December

19. December

30. December

30. December

30. December