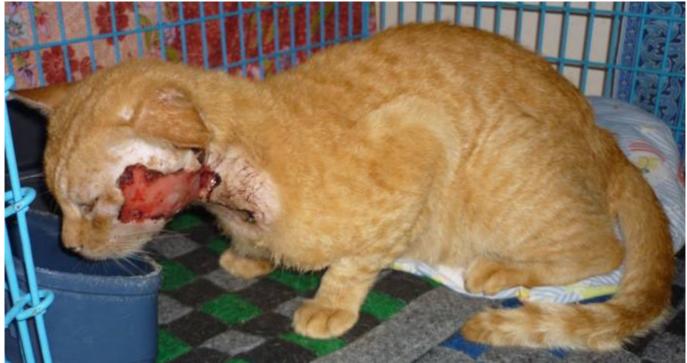

## December 2013

The following pictures have been selected out of about 185 dogs and about 70 cats, all animals have been taken into our shelter between the 1<sup>st</sup> and the 31<sup>st</sup> of December. Here you can see that there is still plenty to do for us.

4. December

5. December

5. December

5. December

5. December

5. December

9. December

9. December