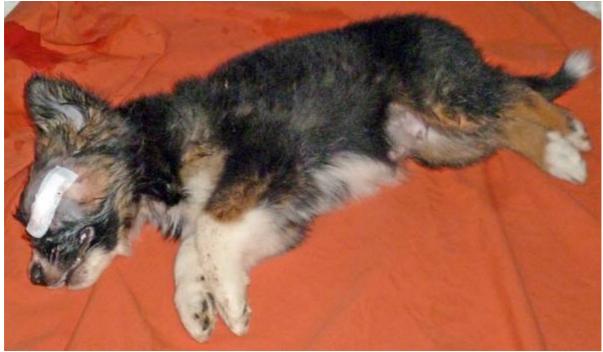

## December 2013

The following pictures have been selected out of about 185 dogs and about 70 cats, all animals have been taken into our shelter between the 1<sup>st</sup> and the 31<sup>st</sup> of December. Here you can see that there is still plenty to do for us.

4. December

5. December

5. December

5. December

5. December

5. December

9. December

9. December