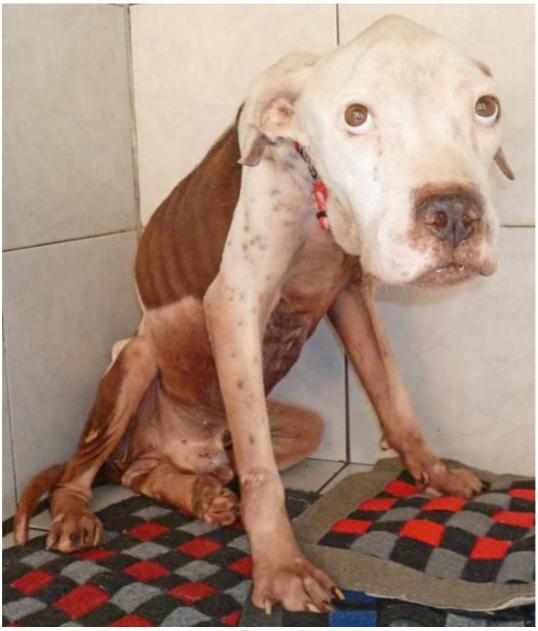

## December 2013

The following pictures have been selected out of about 185 dogs and about 70 cats, all animals have been taken into our shelter between the 1<sup>st</sup> and the 31<sup>st</sup> of December. Here you can see that there is still plenty to do for us.

4. December

5. December

5. December

5. December

5. December

5. December

9. December

9. December