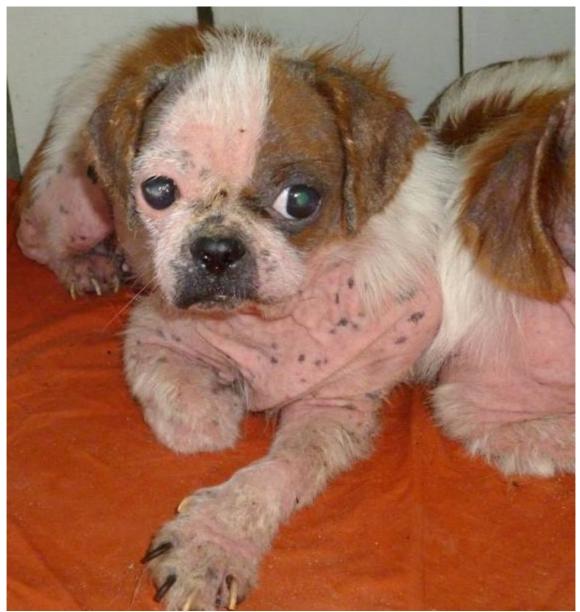

## December 2013

The following pictures have been selected out of about 185 dogs and about 70 cats, all animals have been taken into our shelter between the 1<sup>st</sup> and the 31<sup>st</sup> of December. Here you can see that there is still plenty to do for us.

9. December

12. December

12. December

12. December

19. December

30. December

30. December

30. December