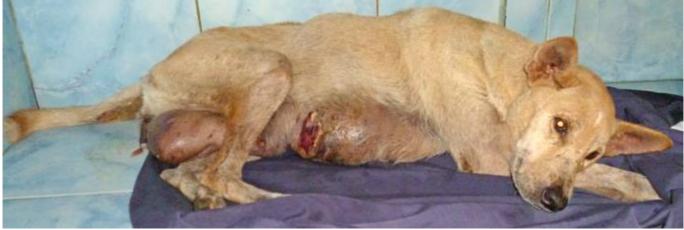

## December 2013

The following pictures have been selected out of about 185 dogs and about 70 cats, all animals have been taken into our shelter between the 1<sup>st</sup> and the 31<sup>st</sup> of December. Here you can see that there is still plenty to do for us.

4. December

5. December

5. December

5. December

5. December

5. December

9. December

9. December