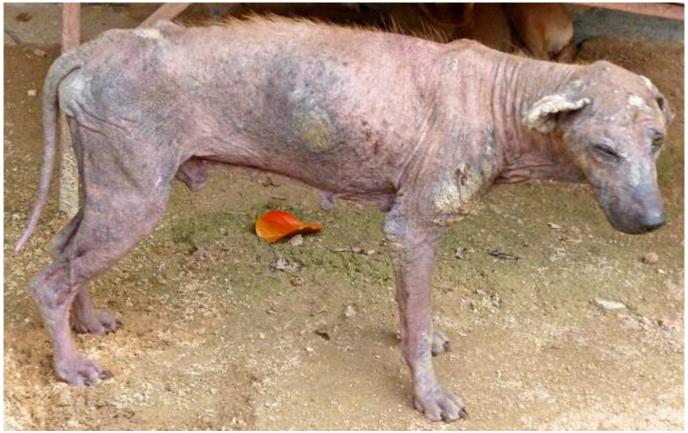

## December 2013

The following pictures have been selected out of about 185 dogs and about 70 cats, all animals have been taken into our shelter between the 1<sup>st</sup> and the 31<sup>st</sup> of December. Here you can see that there is still plenty to do for us.

4. December

5. December

5. December

5. December

5. December

5. December

9. December

9. December