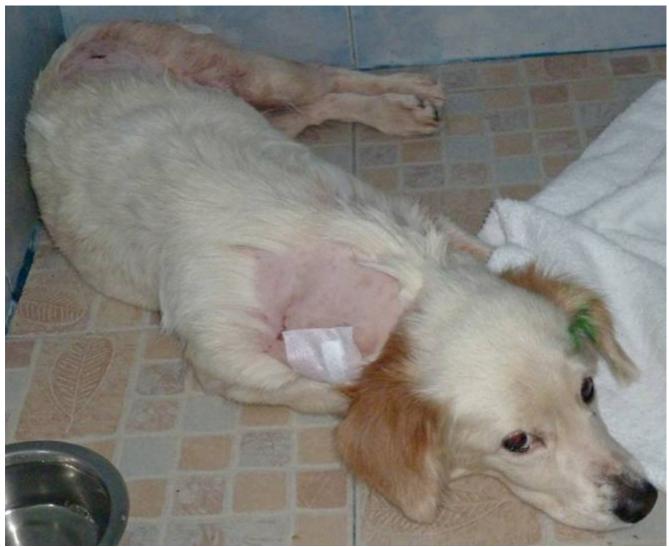

## December 2013

The following pictures have been selected out of about 185 dogs and about 70 cats, all animals have been taken into our shelter between the 1<sup>st</sup> and the 31<sup>st</sup> of December. Here you can see that there is still plenty to do for us.

9. December

12. December

12. December

12. December

19. December

30. December

30. December

30. December