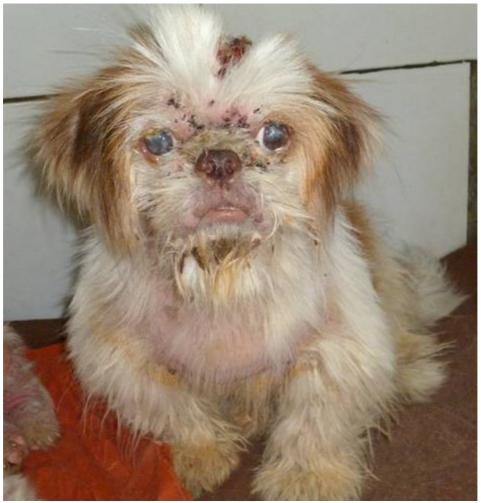

## December 2013

The following pictures have been selected out of about 185 dogs and about 70 cats, all animals have been taken into our shelter between the 1<sup>st</sup> and the 31<sup>st</sup> of December. Here you can see that there is still plenty to do for us.

4. December

5. December

5. December

5. December

5. December

5. December

9. December

9. December