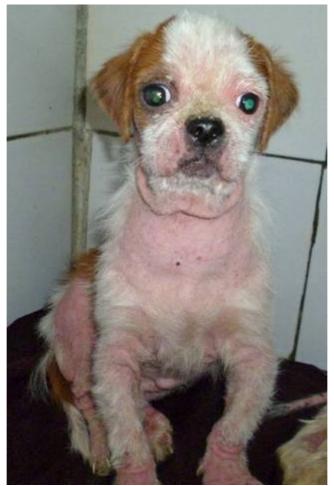

## December 2013

The following pictures have been selected out of about 185 dogs and about 70 cats, all animals have been taken into our shelter between the 1<sup>st</sup> and the 31<sup>st</sup> of December. Here you can see that there is still plenty to do for us.

4. December

5. December

5. December

5. December

5. December

5. December

9. December

9. December