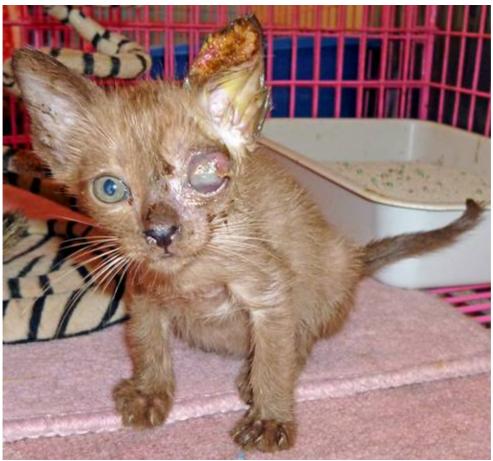

## December 2012

The following pictures have been selected out of about 200 dogs and about 50 cats, all animals have been taken into our shelter between the 1<sup>st</sup> and the 31<sup>st</sup> of December. Here you can see that there is still plenty to do for us.

1. December

3. December

7. December

7. December

7. December

7. December

8. December

9. December