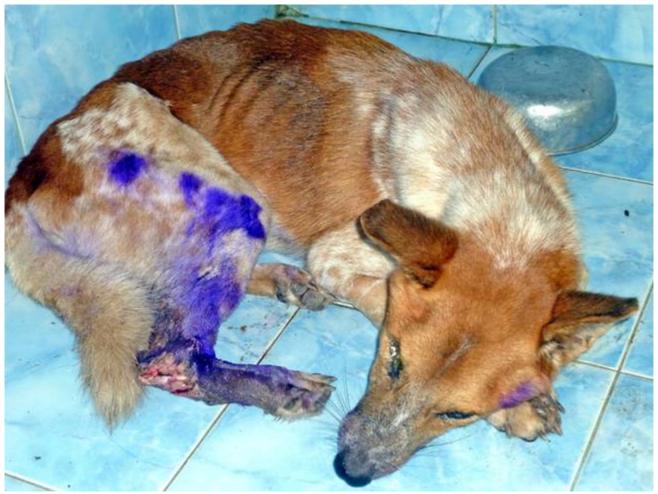

## December 2012

The following pictures have been selected out of about 200 dogs and about 50 cats, all animals have been taken into our shelter between the 1<sup>st</sup> and the 31<sup>st</sup> of December. Here you can see that there is still plenty to do for us.