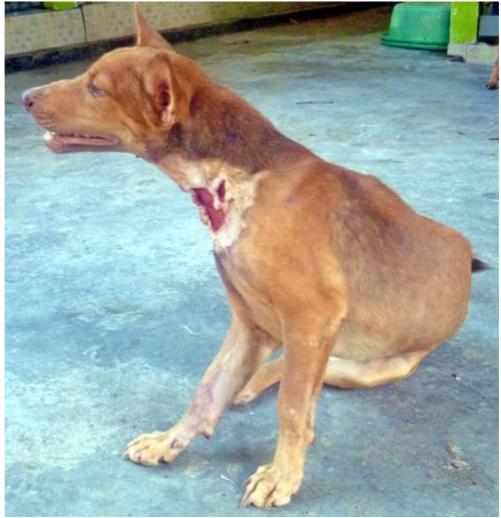

## December 2012

The following pictures have been selected out of about 200 dogs and about 50 cats, all animals have been taken into our shelter between the 1<sup>st</sup> and the 31<sup>st</sup> of December. Here you can see that there is still plenty to do for us.

1. December

3. December

7. December

7. December

7. December

7. December

8. December

9. December