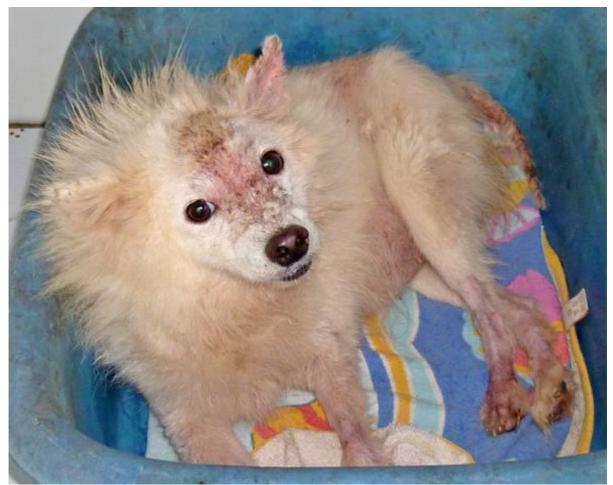

## December 2012

The following pictures have been selected out of about 200 dogs and about 50 cats, all animals have been taken into our shelter between the 1<sup>st</sup> and the 31<sup>st</sup> of December. Here you can see that there is still plenty to do for us.

11. December

12. December

14. December

14. December

15. December

16. December

17. December

19. December