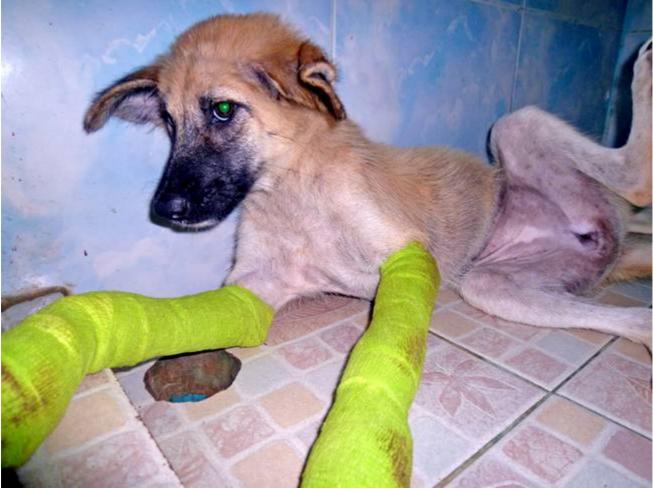

## December 2012

The following pictures have been selected out of about 200 dogs and about 50 cats, all animals have been taken into our shelter between the 1<sup>st</sup> and the 31<sup>st</sup> of December. Here you can see that there is still plenty to do for us.

1. December

3. December

7. December

7. December

7. December

7. December

8. December

9. December