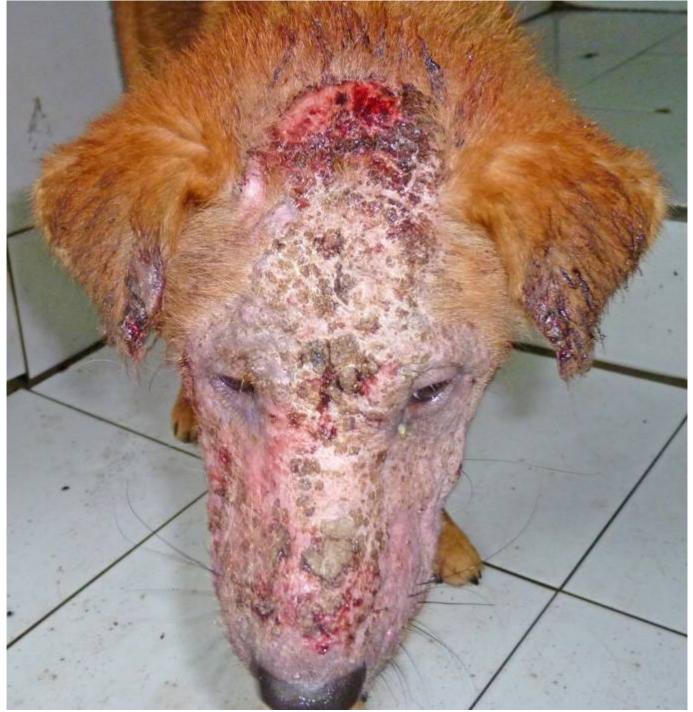

## December 2012

The following pictures have been selected out of about 200 dogs and about 50 cats, all animals have been taken into our shelter between the 1<sup>st</sup> and the 31<sup>st</sup> of December. Here you can see that there is still plenty to do for us.