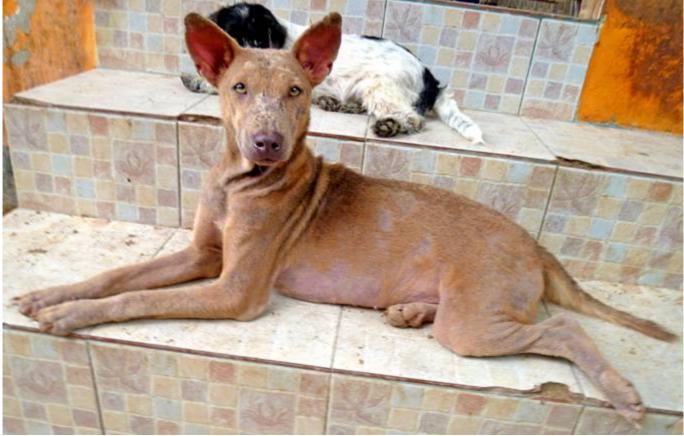

## December 2012

The following pictures have been selected out of about 200 dogs and about 50 cats, all animals have been taken into our shelter between the 1<sup>st</sup> and the 31<sup>st</sup> of December. Here you can see that there is still plenty to do for us.