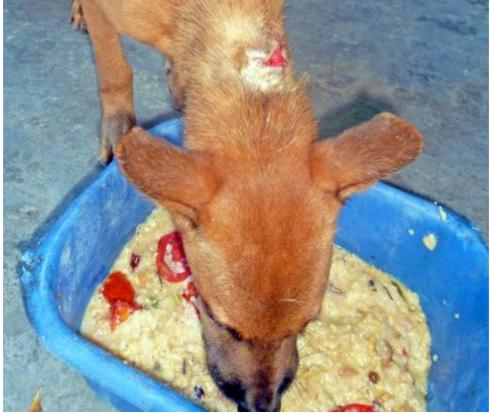

## December 2012

The following pictures have been selected out of about 200 dogs and about 50 cats, all animals have been taken into our shelter between the 1<sup>st</sup> and the 31<sup>st</sup> of December. Here you can see that there is still plenty to do for us.