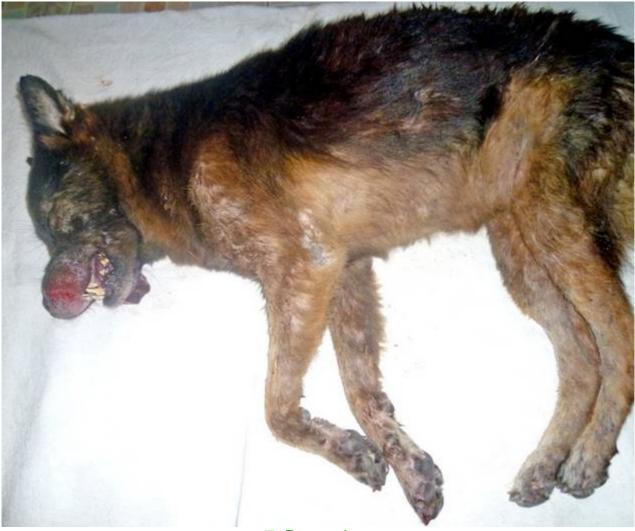

## December 2012

The following pictures have been selected out of about 200 dogs and about 50 cats, all animals have been taken into our shelter between the 1<sup>st</sup> and the 31<sup>st</sup> of December. Here you can see that there is still plenty to do for us.