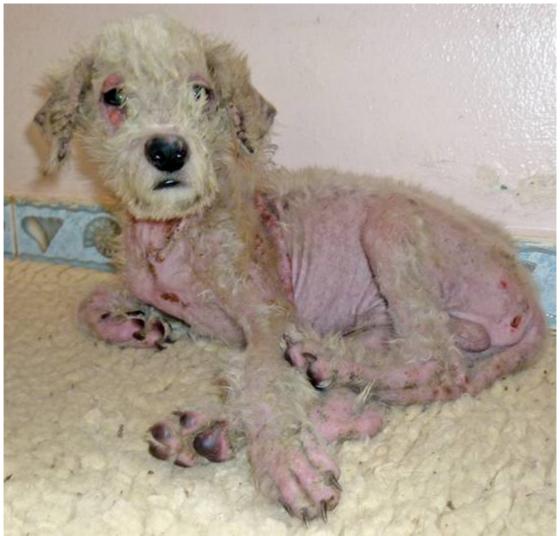

## December 2012

The following pictures have been selected out of about 200 dogs and about 50 cats, all animals have been taken into our shelter between the 1<sup>st</sup> and the 31<sup>st</sup> of December. Here you can see that there is still plenty to do for us.