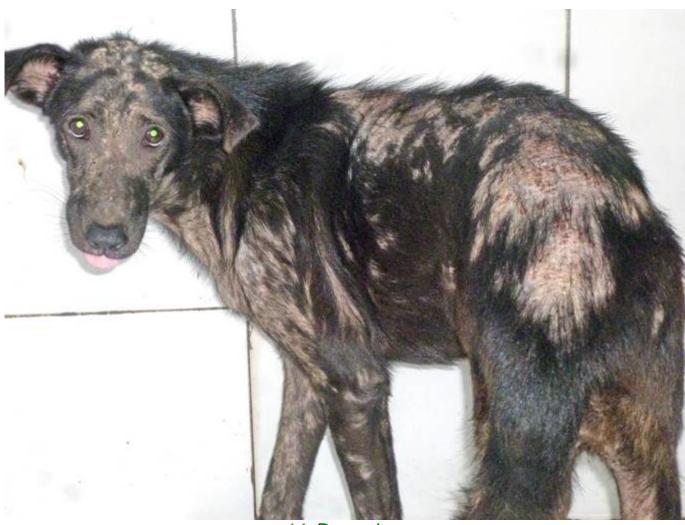

## December 2012

The following pictures have been selected out of about 200 dogs and about 50 cats, all animals have been taken into our shelter between the 1<sup>st</sup> and the 31<sup>st</sup> of December. Here you can see that there is still plenty to do for us.