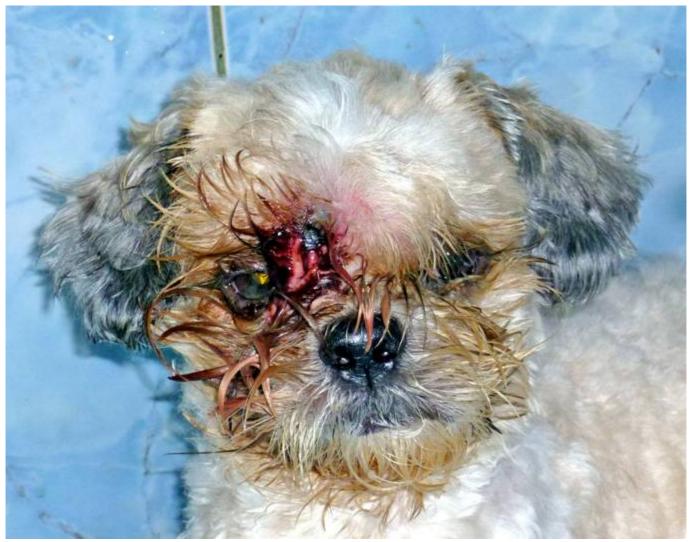

## December 2012

The following pictures have been selected out of about 200 dogs and about 50 cats, all animals have been taken into our shelter between the 1<sup>st</sup> and the 31<sup>st</sup> of December. Here you can see that there is still plenty to do for us.

1. December

3. December

7. December

7. December

7. December

7. December

8. December

9. December