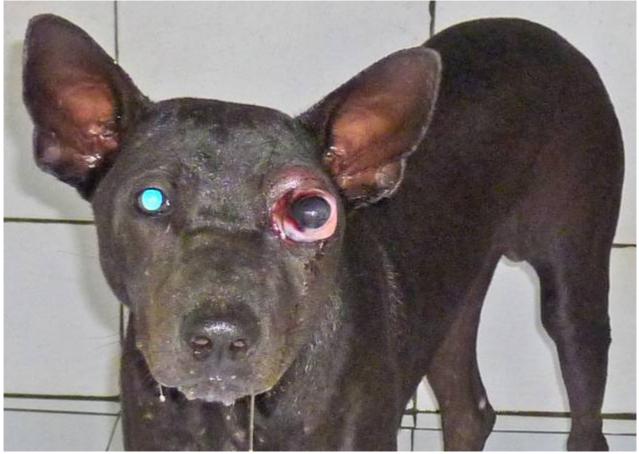

## December 2012

The following pictures have been selected out of about 200 dogs and about 50 cats, all animals have been taken into our shelter between the 1<sup>st</sup> and the 31<sup>st</sup> of December. Here you can see that there is still plenty to do for us.