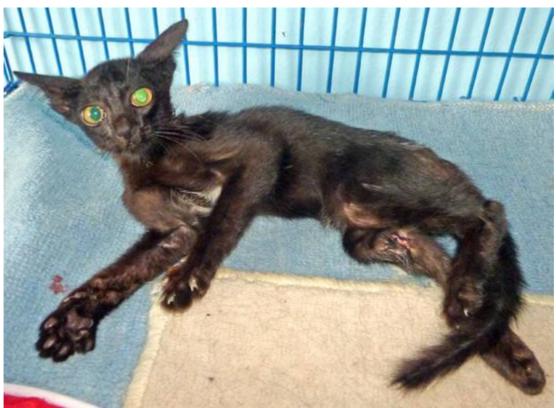

## December 2012

The following pictures have been selected out of about 200 dogs and about 50 cats, all animals have been taken into our shelter between the 1<sup>st</sup> and the 31<sup>st</sup> of December. Here you can see that there is still plenty to do for us.

1. December

3. December

7. December

7. December

7. December

7. December

8. December

9. December