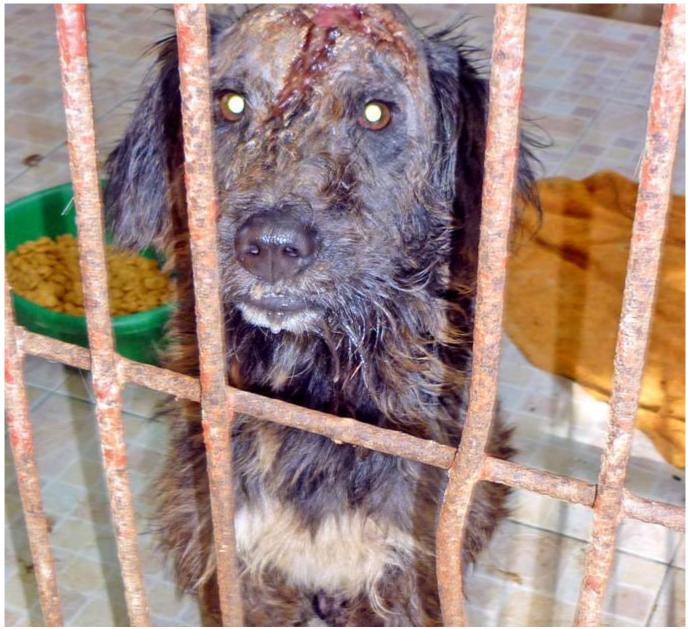

## December 2012

The following pictures have been selected out of about 200 dogs and about 50 cats, all animals have been taken into our shelter between the 1<sup>st</sup> and the 31<sup>st</sup> of December. Here you can see that there is still plenty to do for us.

1. December

3. December

7. December

7. December

7. December

7. December

8. December

9. December