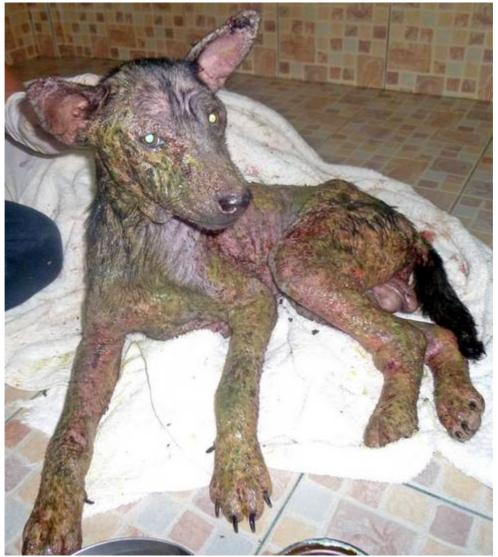

## December 2012

The following pictures have been selected out of about 200 dogs and about 50 cats, all animals have been taken into our shelter between the 1<sup>st</sup> and the 31<sup>st</sup> of December. Here you can see that there is still plenty to do for us.

1. December

3. December

7. December

7. December

7. December

7. December

8. December

9. December