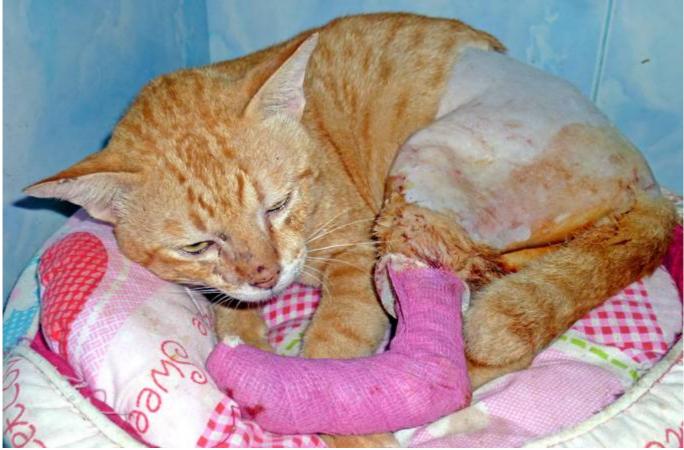

## December 2012

The following pictures have been selected out of about 200 dogs and about 50 cats, all animals have been taken into our shelter between the 1<sup>st</sup> and the 31<sup>st</sup> of December. Here you can see that there is still plenty to do for us.

21. December

22. December