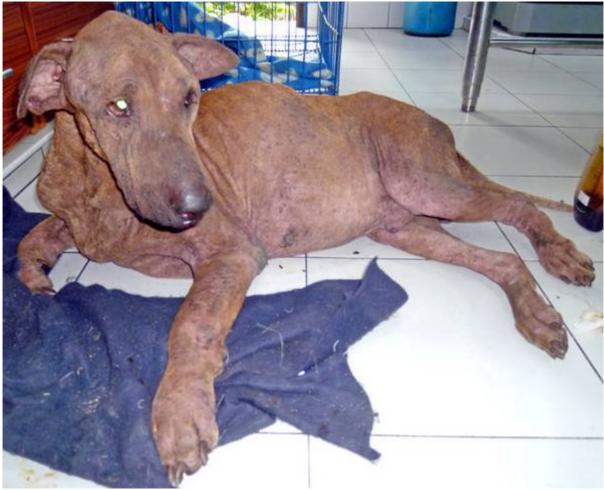

## December 2012

The following pictures have been selected out of about 200 dogs and about 50 cats, all animals have been taken into our shelter between the 1<sup>st</sup> and the 31<sup>st</sup> of December. Here you can see that there is still plenty to do for us.

1. December

3. December

7. December

7. December

7. December

7. December

8. December

9. December