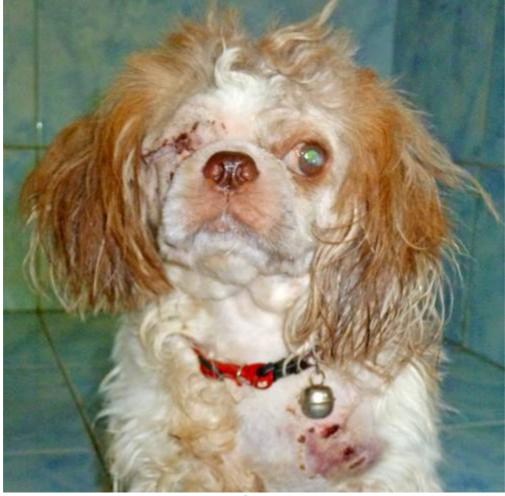

## **AUGUST 2012**

The following pictures have been selected out of about 190 dogs and about 90 cats, all animals have been taken into our shelter between the 1<sup>st</sup> and the 31<sup>st</sup> August. Here you can see that there is still plenty to do for us.

If you're in Samui and you see any dogs or cats in need of medical treatment, please get in touch with us, the quicker we can treat the animal the better the chance for the animal to make a full recovery.