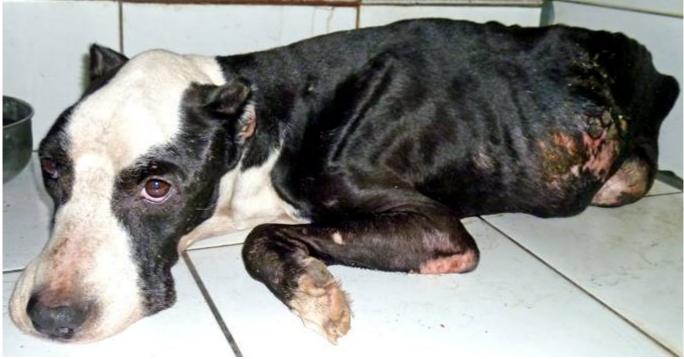

## **AUGUST 2012**

The following pictures have been selected out of about 190 dogs and about 90 cats, all animals have been taken into our shelter between the 1<sup>st</sup> and the 31<sup>st</sup> August. Here you can see that there is still plenty to do for us.

If you're in Samui and you see any dogs or cats in need of medical treatment, please get in touch with us, the quicker we can treat the animal the better the chance for the animal to make a full recovery.