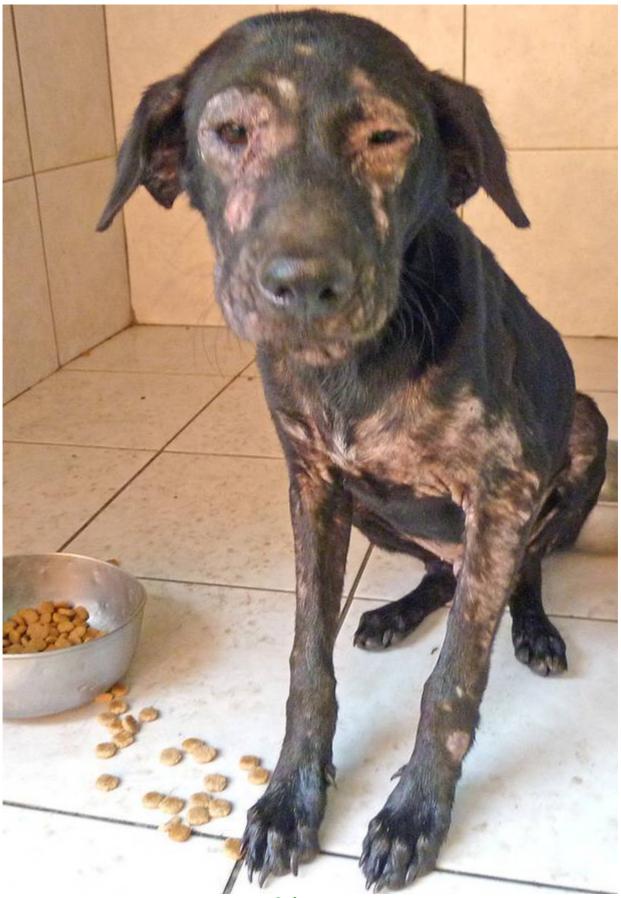

## **AUGUST 2012**

The following pictures have been selected out of about 190 dogs and about 90 cats, all animals have been taken into our shelter between the 1<sup>st</sup> and the 31<sup>st</sup> August. Here you can see that there is still plenty to do for us.

1. August

2.August

3.August

5.August

5.August

8.August

9. August

9.August