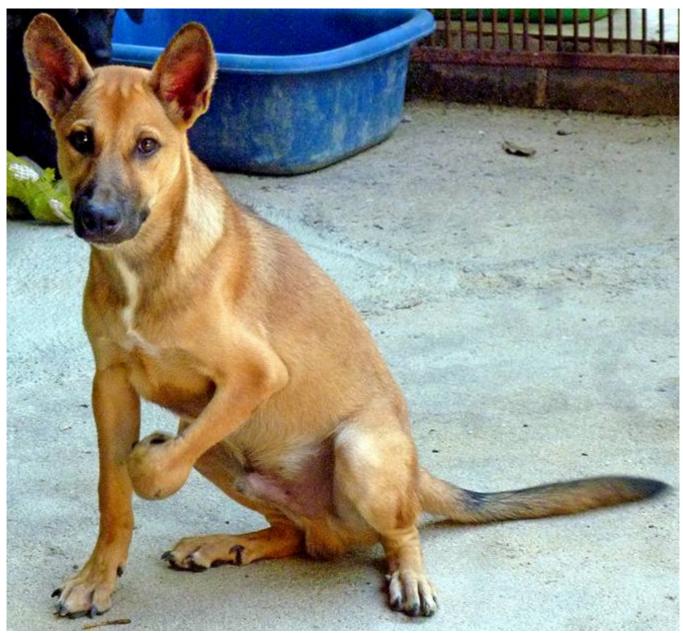

## **AUGUST 2012**

The following pictures have been selected out of about 190 dogs and about 90 cats, all animals have been taken into our shelter between the 1<sup>st</sup> and the 31<sup>st</sup> August. Here you can see that there is still plenty to do for us.

If you're in Samui and you see any dogs or cats in need of medical treatment, please get in touch with us, the quicker we can treat the animal the better the chance for the animal to make a full recovery.