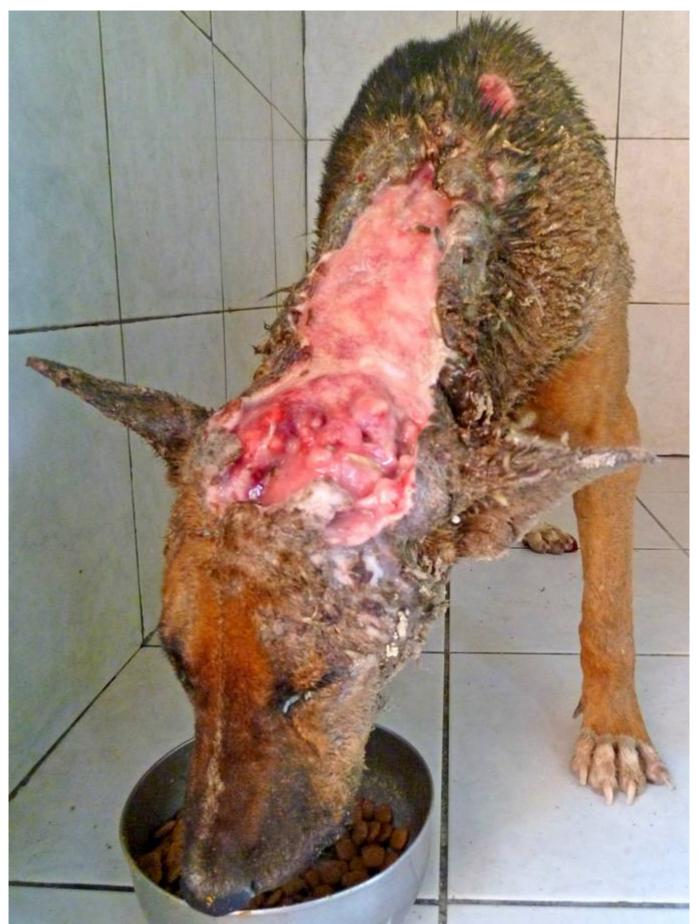

## **AUGUST 2012**

The following pictures have been selected out of about 190 dogs and about 90 cats, all animals have been taken into our shelter between the 1<sup>st</sup> and the 31<sup>st</sup> August. Here you can see that there is still plenty to do for us.

1. August

2.August

3.August

5.August

5.August

8.August

9. August

9.August