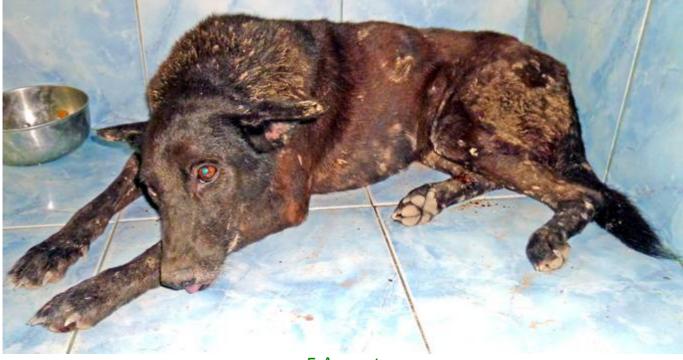

## **AUGUST 2012**

The following pictures have been selected out of about 190 dogs and about 90 cats, all animals have been taken into our shelter between the 1<sup>st</sup> and the 31<sup>st</sup> August. Here you can see that there is still plenty to do for us.

11. August

16. August

16. August

19. August

<sup>21.</sup> August

21. August

22. August

22. August