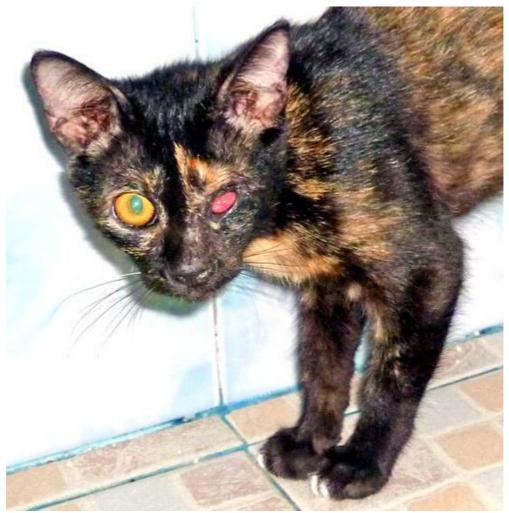

## **AUGUST 2012**

The following pictures have been selected out of about 190 dogs and about 90 cats, all animals have been taken into our shelter between the 1<sup>st</sup> and the 31<sup>st</sup> August. Here you can see that there is still plenty to do for us.

If you're in Samui and you see any dogs or cats in need of medical treatment, please get in touch with us, the quicker we can treat the animal the better the chance for the animal to make a full recovery.