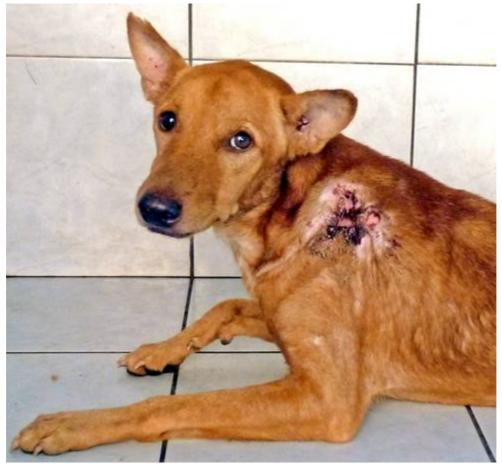

## **AUGUST 2012**

The following pictures have been selected out of about 190 dogs and about 90 cats, all animals have been taken into our shelter between the 1<sup>st</sup> and the 31<sup>st</sup> August. Here you can see that there is still plenty to do for us.

If you're in Samui and you see any dogs or cats in need of medical treatment, please get in touch with us, the quicker we can treat the animal the better the chance for the animal to make a full recovery.