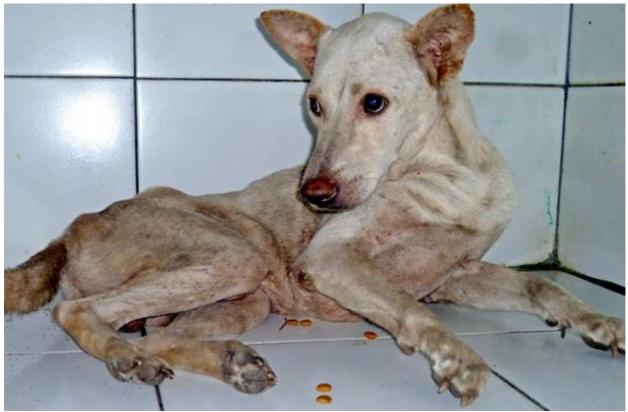

## **AUGUST 2012**

The following pictures have been selected out of about 190 dogs and about 90 cats, all animals have been taken into our shelter between the 1<sup>st</sup> and the 31<sup>st</sup> August. Here you can see that there is still plenty to do for us.

If you're in Samui and you see any dogs or cats in need of medical treatment, please get in touch with us, the quicker we can treat the animal the better the chance for the animal to make a full recovery.