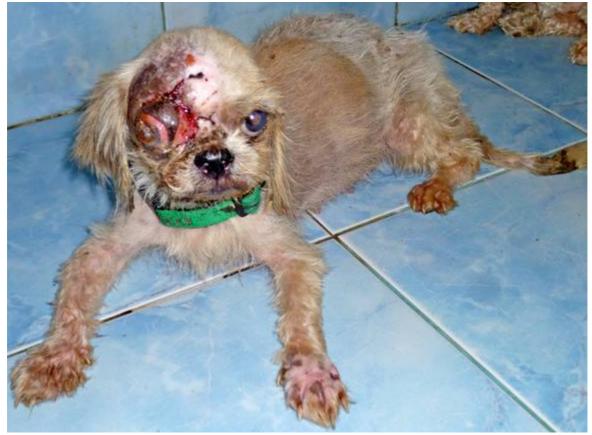

## **AUGUST 2012**

The following pictures have been selected out of about 190 dogs and about 90 cats, all animals have been taken into our shelter between the 1<sup>st</sup> and the 31<sup>st</sup> August. Here you can see that there is still plenty to do for us.

If you're in Samui and you see any dogs or cats in need of medical treatment, please get in touch with us, the quicker we can treat the animal the better the chance for the animal to make a full recovery.