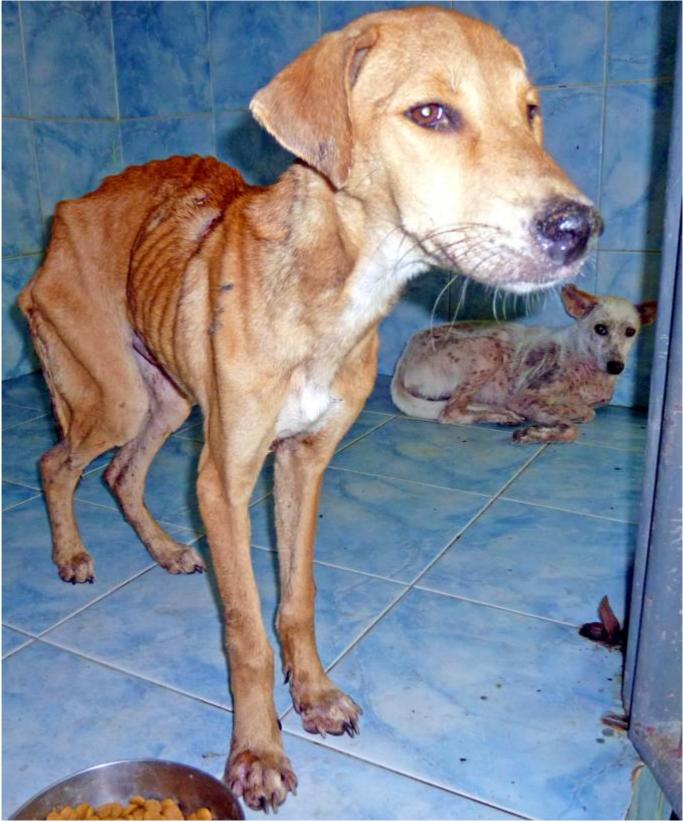

## **AUGUST 2012**

The following pictures have been selected out of about 190 dogs and about 90 cats, all animals have been taken into our shelter between the 1<sup>st</sup> and the 31<sup>st</sup> August. Here you can see that there is still plenty to do for us.

If you're in Samui and you see any dogs or cats in need of medical treatment, please get in touch with us, the quicker we can treat the animal the better the chance for the animal to make a full recovery.