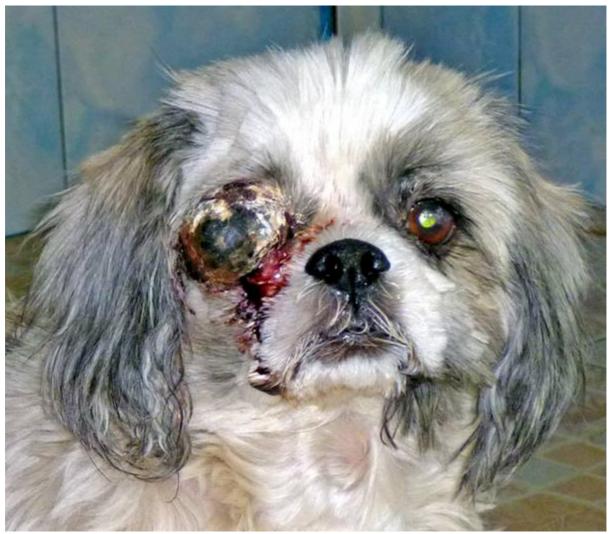

## **AUGUST 2012**

The following pictures have been selected out of about 190 dogs and about 90 cats, all animals have been taken into our shelter between the 1<sup>st</sup> and the 31<sup>st</sup> August. Here you can see that there is still plenty to do for us.

If you're in Samui and you see any dogs or cats in need of medical treatment, please get in touch with us, the quicker we can treat the animal the better the chance for the animal to make a full recovery.