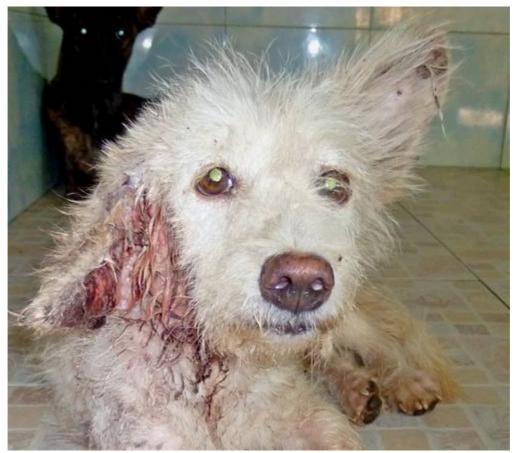

## **AUGUST 2012**

The following pictures have been selected out of about 190 dogs and about 90 cats, all animals have been taken into our shelter between the 1<sup>st</sup> and the 31<sup>st</sup> August. Here you can see that there is still plenty to do for us.

If you're in Samui and you see any dogs or cats in need of medical treatment, please get in touch with us, the quicker we can treat the animal the better the chance for the animal to make a full recovery.