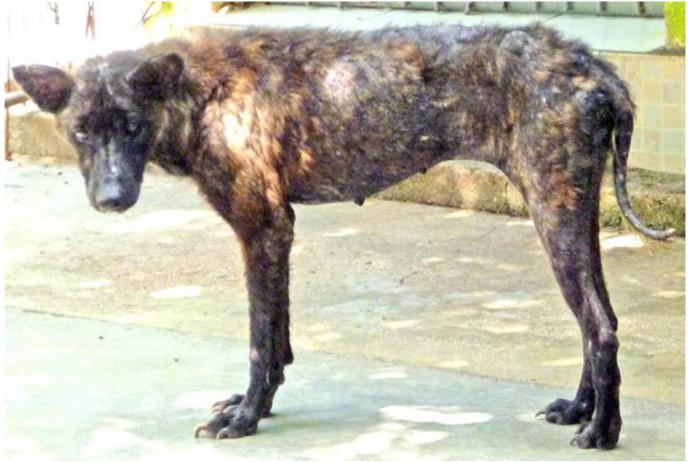

## **AUGUST 2012**

The following pictures have been selected out of about 190 dogs and about 90 cats, all animals have been taken into our shelter between the 1<sup>st</sup> and the 31<sup>st</sup> August. Here you can see that there is still plenty to do for us.

11. August

16. August

16. August

19. August

<sup>21.</sup> August

21. August

22. August

22. August