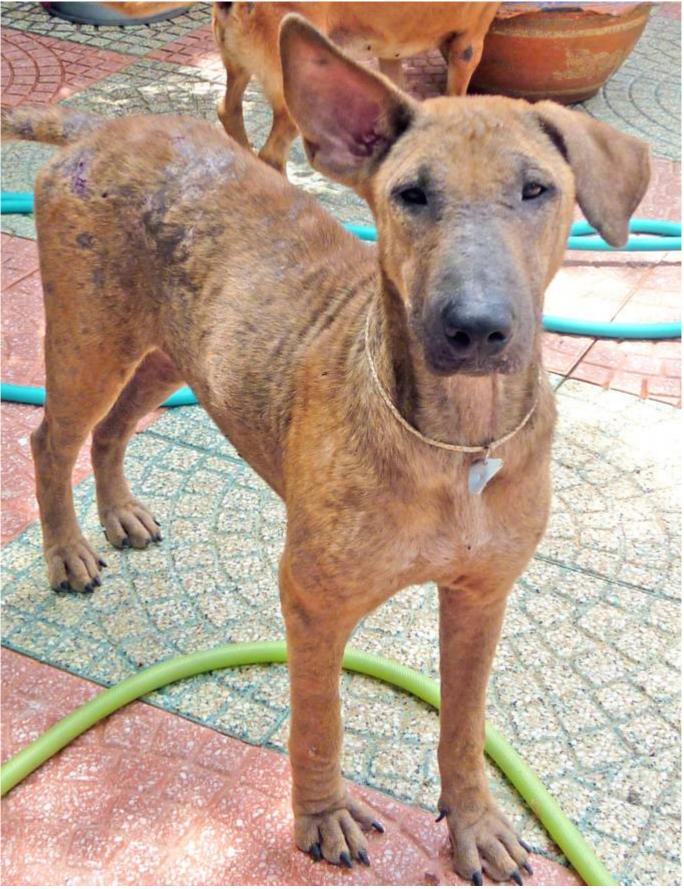

## **AUGUST 2012**

The following pictures have been selected out of about 190 dogs and about 90 cats, all animals have been taken into our shelter between the 1<sup>st</sup> and the 31<sup>st</sup> August. Here you can see that there is still plenty to do for us.

1. August

2.August

3.August

5.August

5.August

8.August

9. August

9.August