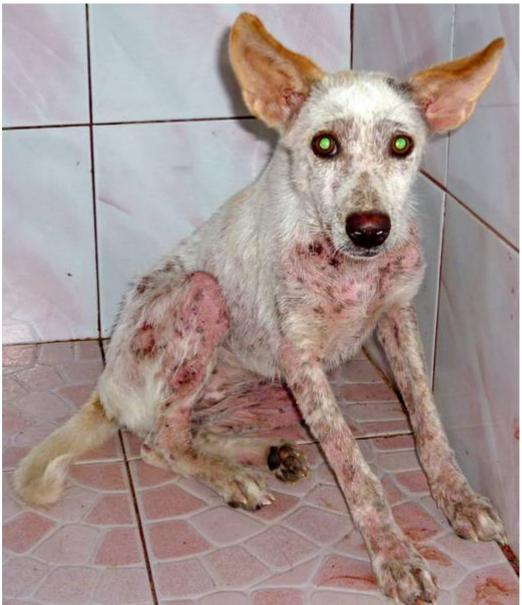

## **AUGUST 2012**

The following pictures have been selected out of about 190 dogs and about 90 cats, all animals have been taken into our shelter between the 1<sup>st</sup> and the 31<sup>st</sup> August. Here you can see that there is still plenty to do for us.

11. August

16. August

16. August

19. August

<sup>21.</sup> August

21. August

22. August

22. August