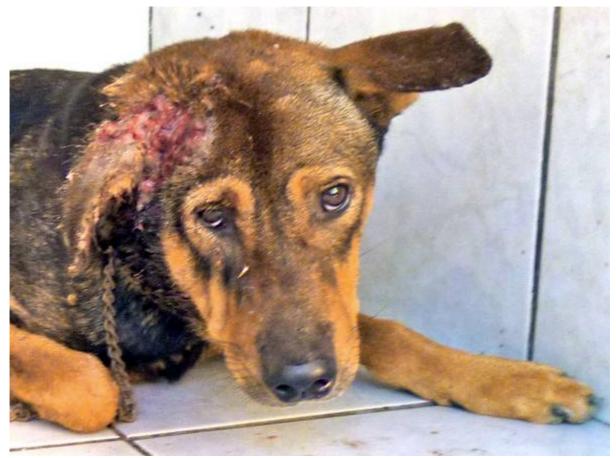

## **AUGUST 2012**

The following pictures have been selected out of about 190 dogs and about 90 cats, all animals have been taken into our shelter between the 1<sup>st</sup> and the 31<sup>st</sup> August. Here you can see that there is still plenty to do for us.

If you're in Samui and you see any dogs or cats in need of medical treatment, please get in touch with us, the quicker we can treat the animal the better the chance for the animal to make a full recovery.