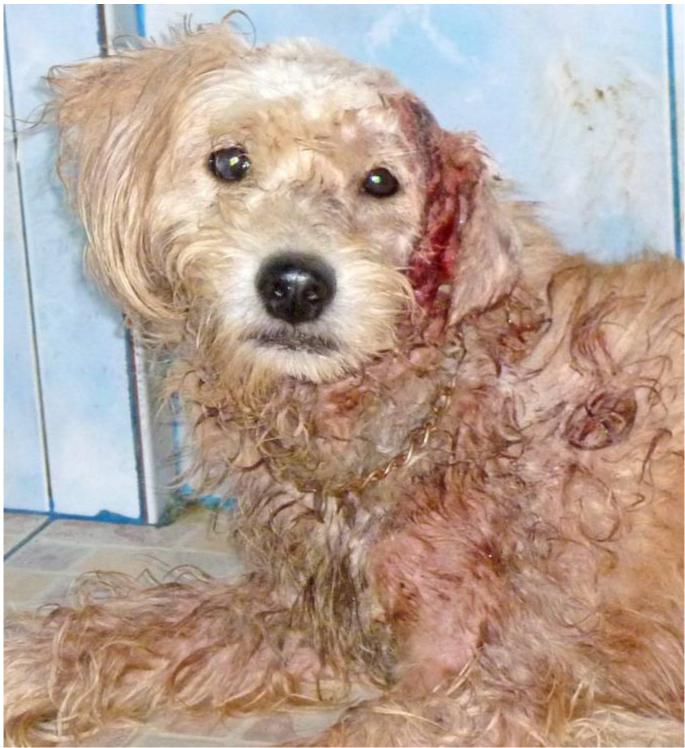

## **AUGUST 2012**

The following pictures have been selected out of about 190 dogs and about 90 cats, all animals have been taken into our shelter between the 1<sup>st</sup> and the 31<sup>st</sup> August. Here you can see that there is still plenty to do for us.

1. August

2.August

3.August

5.August

5.August

8.August

9. August

9.August