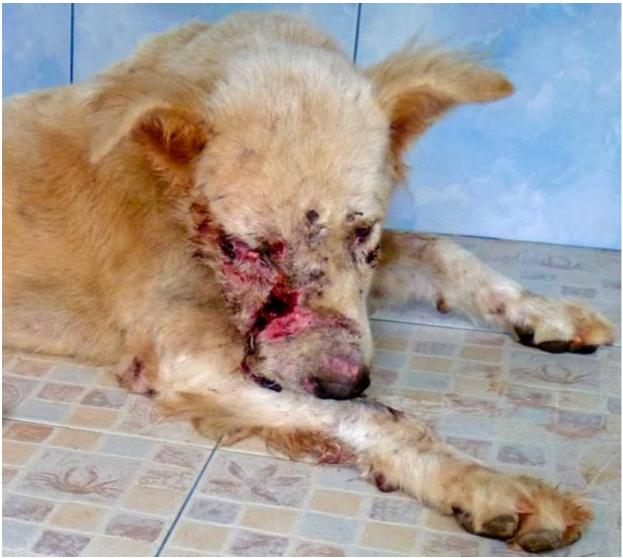

## **AUGUST 2012**

The following pictures have been selected out of about 190 dogs and about 90 cats, all animals have been taken into our shelter between the 1<sup>st</sup> and the 31<sup>st</sup> August. Here you can see that there is still plenty to do for us.

If you're in Samui and you see any dogs or cats in need of medical treatment, please get in touch with us, the quicker we can treat the animal the better the chance for the animal to make a full recovery.