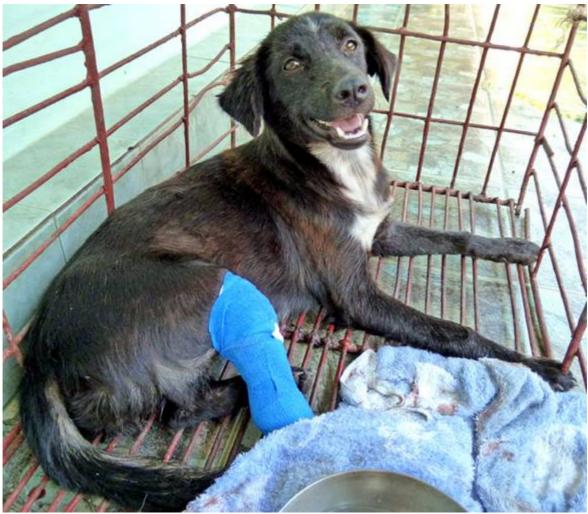

## **AUGUST 2012**

The following pictures have been selected out of about 190 dogs and about 90 cats, all animals have been taken into our shelter between the 1<sup>st</sup> and the 31<sup>st</sup> August. Here you can see that there is still plenty to do for us.

If you're in Samui and you see any dogs or cats in need of medical treatment, please get in touch with us, the quicker we can treat the animal the better the chance for the animal to make a full recovery.