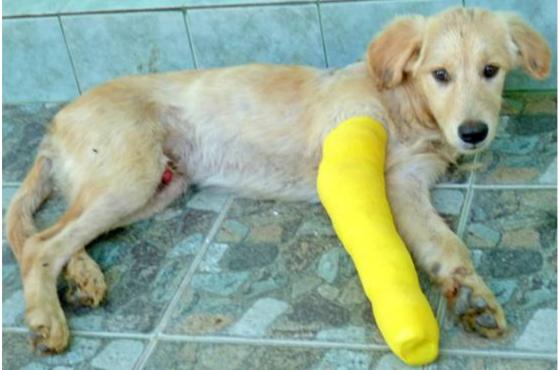

## **AUGUST 2012**

The following pictures have been selected out of about 190 dogs and about 90 cats, all animals have been taken into our shelter between the 1<sup>st</sup> and the 31<sup>st</sup> August. Here you can see that there is still plenty to do for us.

11. August

16. August

16. August

19. August

<sup>21.</sup> August

21. August

22. August

22. August