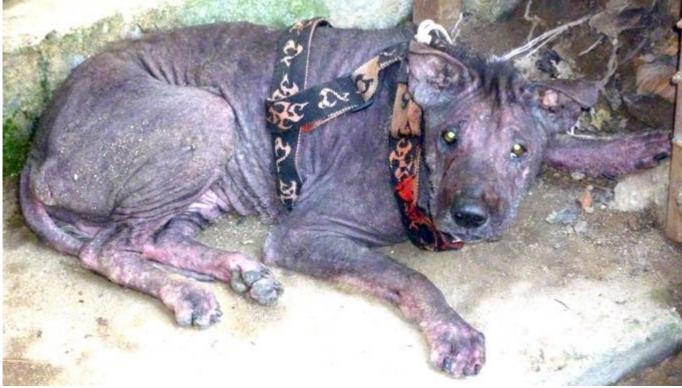

## AUGUST 2011

The following pictures have been selected out of about 190 dogs and about 75 cats, all animals have been taken into our shelter between the 1<sup>st</sup> and the 31<sup>st</sup> August. Here you can see that there is still plenty to do for us.

1. August

6. August

7. August

8. August

10. August

12. Augudt

17. August

17. August