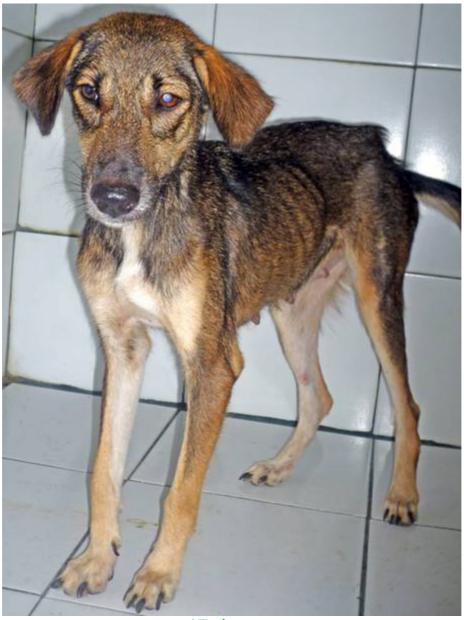

## AUGUST 2011

The following pictures have been selected out of about 190 dogs and about 75 cats, all animals have been taken into our shelter between the 1<sup>st</sup> and the 31<sup>st</sup> August. Here you can see that there is still plenty to do for us.

18. August

20. August

24. August

26. August

28. August

28. August

31. August