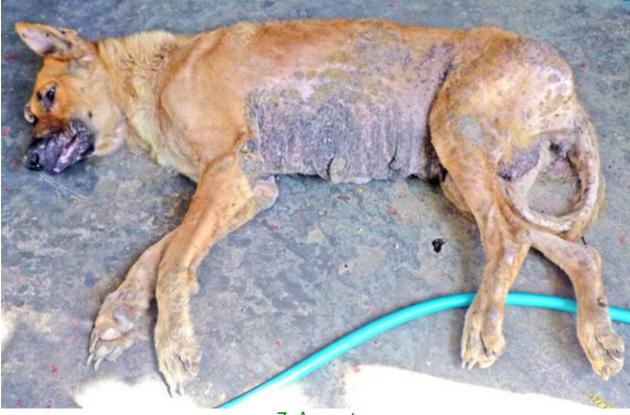

## AUGUST 2011

The following pictures have been selected out of about 190 dogs and about 75 cats, all animals have been taken into our shelter between the 1<sup>st</sup> and the 31<sup>st</sup> August. Here you can see that there is still plenty to do for us.

1. August

6. August

7. August

8. August

10. August

12. Augudt

17. August

17. August