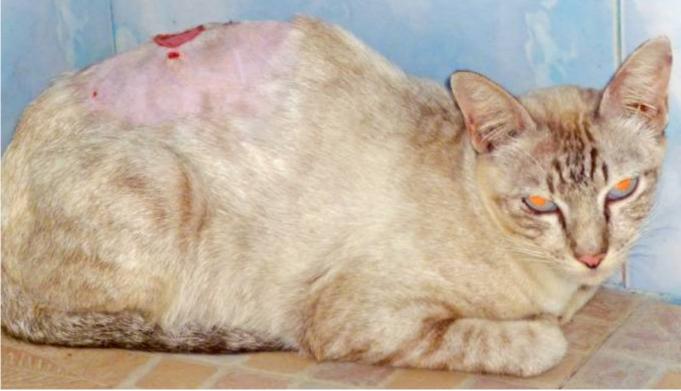

## AUGUST 2011

The following pictures have been selected out of about 190 dogs and about 75 cats, all animals have been taken into our shelter between the 1<sup>st</sup> and the 31<sup>st</sup> August. Here you can see that there is still plenty to do for us.

1. August

6. August

7. August

8. August

10. August

12. Augudt

17. August

17. August