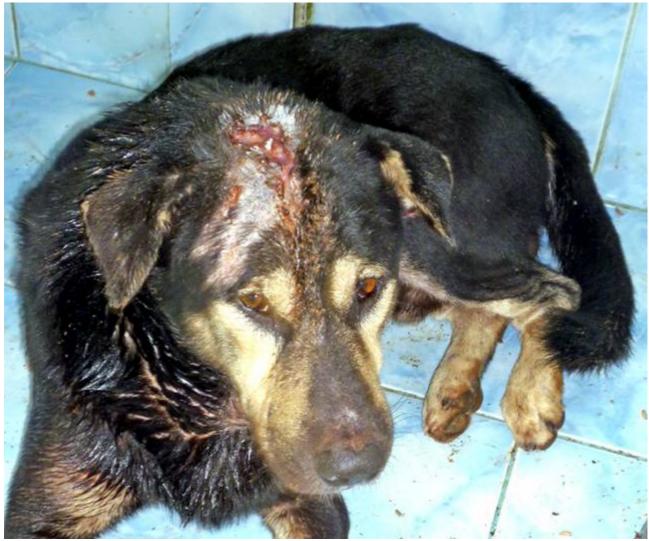

## AUGUST 2011

The following pictures have been selected out of about 190 dogs and about 75 cats, all animals have been taken into our shelter between the 1<sup>st</sup> and the 31<sup>st</sup> August. Here you can see that there is still plenty to do for us.

If you're in Samui and you see any dogs or cats in need of medical treatment, please get in touch with us, the quicker we can treat the animal the better the chance for the animal to make a full recovery.