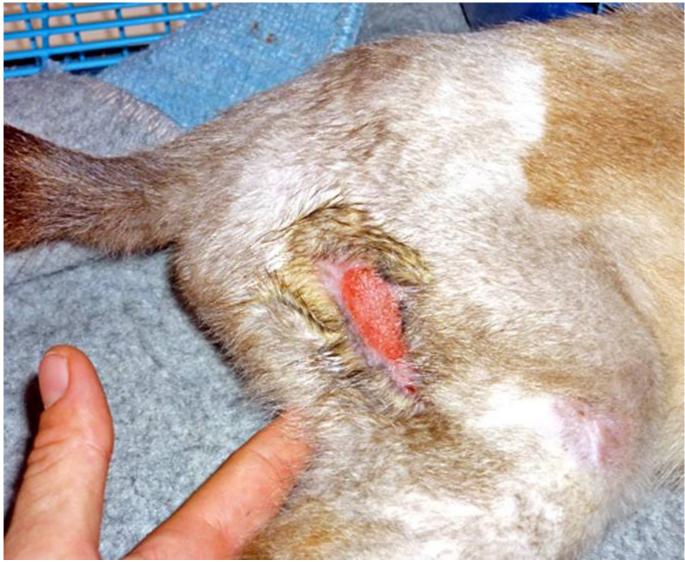

## AUGUST 2011

The following pictures have been selected out of about 190 dogs and about 75 cats, all animals have been taken into our shelter between the 1<sup>st</sup> and the 31<sup>st</sup> August. Here you can see that there is still plenty to do for us.

18. August

20. August

24. August

26. August

28. August

28. August

31. August