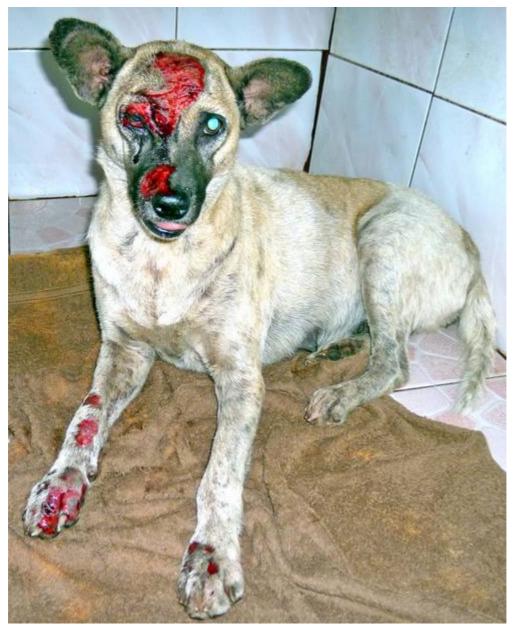

## AUGUST 2011

The following pictures have been selected out of about 190 dogs and about 75 cats, all animals have been taken into our shelter between the 1<sup>st</sup> and the 31<sup>st</sup> August. Here you can see that there is still plenty to do for us.

18. August

20. August

24. August

26. August

28. August

28. August

31. August