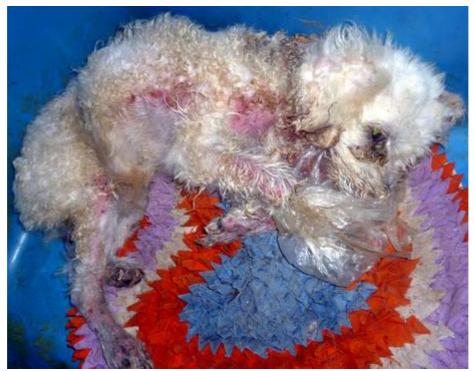

## AUGUST 2011

The following pictures have been selected out of about 190 dogs and about 75 cats, all animals have been taken into our shelter between the 1<sup>st</sup> and the 31<sup>st</sup> August. Here you can see that there is still plenty to do for us.

1. August

6. August

7. August

8. August

10. August

12. Augudt

17. August

17. August