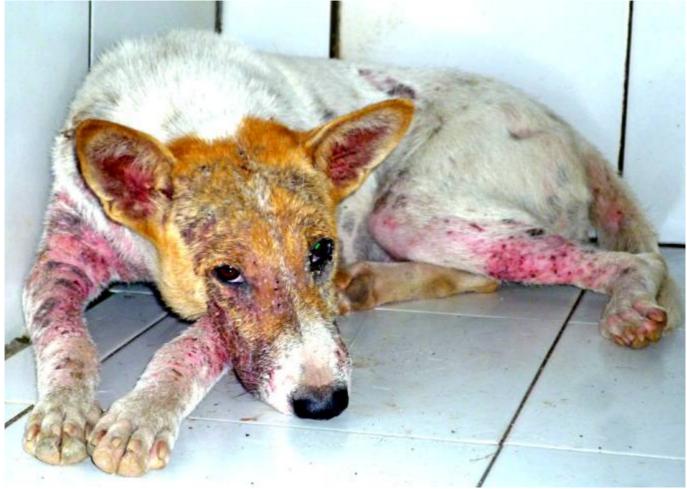

## AUGUST 2011

The following pictures have been selected out of about 190 dogs and about 75 cats, all animals have been taken into our shelter between the 1<sup>st</sup> and the 31<sup>st</sup> August. Here you can see that there is still plenty to do for us.

1. August

6. August

7. August

8. August

10. August

12. Augudt

17. August

17. August