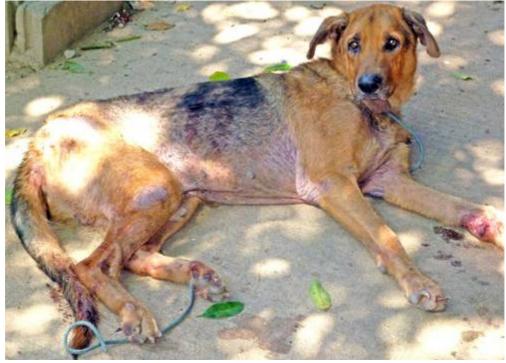

## AUGUST 2011

The following pictures have been selected out of about 190 dogs and about 75 cats, all animals have been taken into our shelter between the 1<sup>st</sup> and the 31<sup>st</sup> August. Here you can see that there is still plenty to do for us.

1. August

6. August

7. August

8. August

10. August

12. Augudt

17. August

17. August