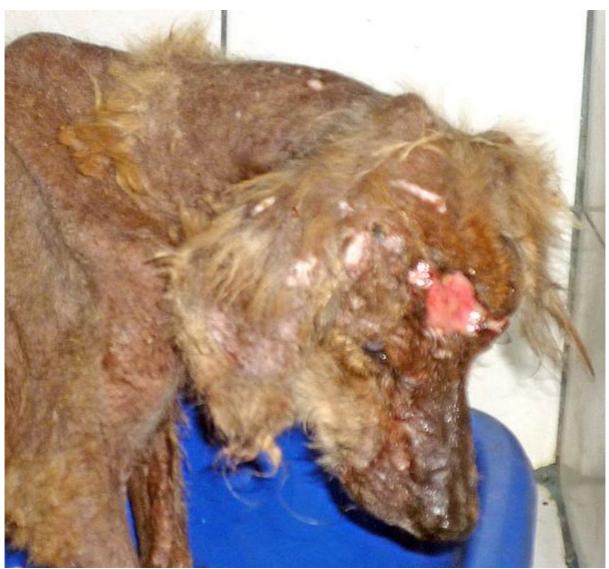

## AUGUST 2011

The following pictures have been selected out of about 190 dogs and about 75 cats, all animals have been taken into our shelter between the 1<sup>st</sup> and the 31<sup>st</sup> August. Here you can see that there is still plenty to do for us.

1. August

6. August

7. August

8. August

10. August

12. Augudt

17. August

17. August