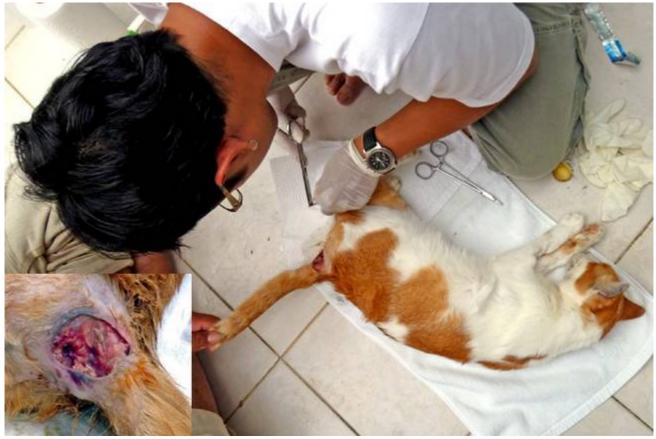

## AUGUST 2011

The following pictures have been selected out of about 190 dogs and about 75 cats, all animals have been taken into our shelter between the 1<sup>st</sup> and the 31<sup>st</sup> August. Here you can see that there is still plenty to do for us.

If you're in Samui and you see any dogs or cats in need of medical treatment, please get in touch with us, the quicker we can treat the animal the better the chance for the animal to make a full recovery.