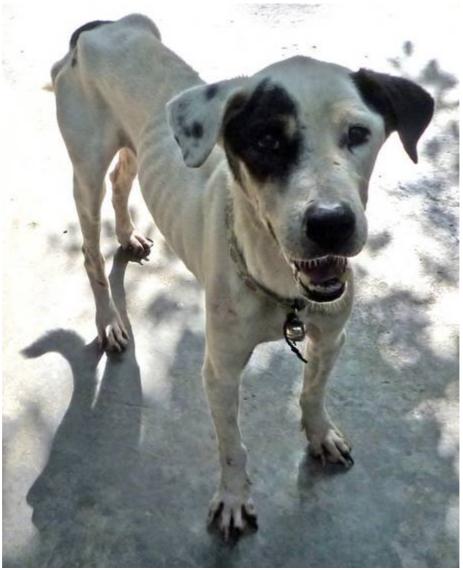

## AUGUST 2011

The following pictures have been selected out of about 190 dogs and about 75 cats, all animals have been taken into our shelter between the 1<sup>st</sup> and the 31<sup>st</sup> August. Here you can see that there is still plenty to do for us.

18. August

20. August

24. August

26. August

28. August

28. August

31. August