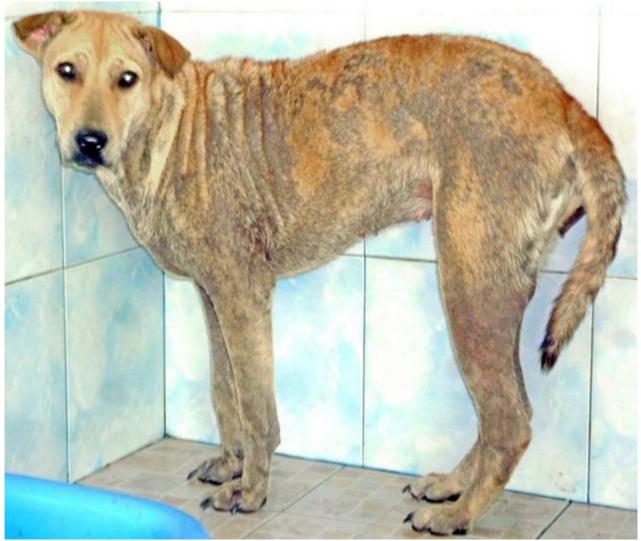

## AUGUST 2011

The following pictures have been selected out of about 190 dogs and about 75 cats, all animals have been taken into our shelter between the 1<sup>st</sup> and the 31<sup>st</sup> August. Here you can see that there is still plenty to do for us.

1. August

6. August

7. August

8. August

10. August

12. Augudt

17. August

17. August