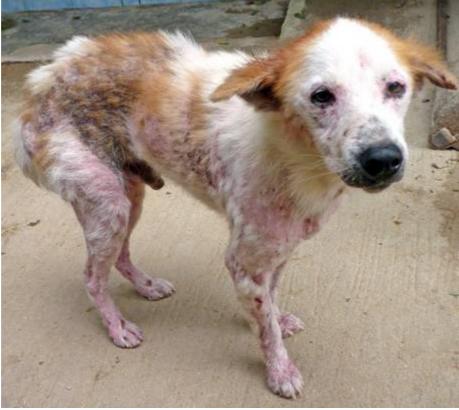

## AUGUST 2011

The following pictures have been selected out of about 190 dogs and about 75 cats, all animals have been taken into our shelter between the 1<sup>st</sup> and the 31<sup>st</sup> August. Here you can see that there is still plenty to do for us.

If you're in Samui and you see any dogs or cats in need of medical treatment, please get in touch with us, the quicker we can treat the animal the better the chance for the animal to make a full recovery.