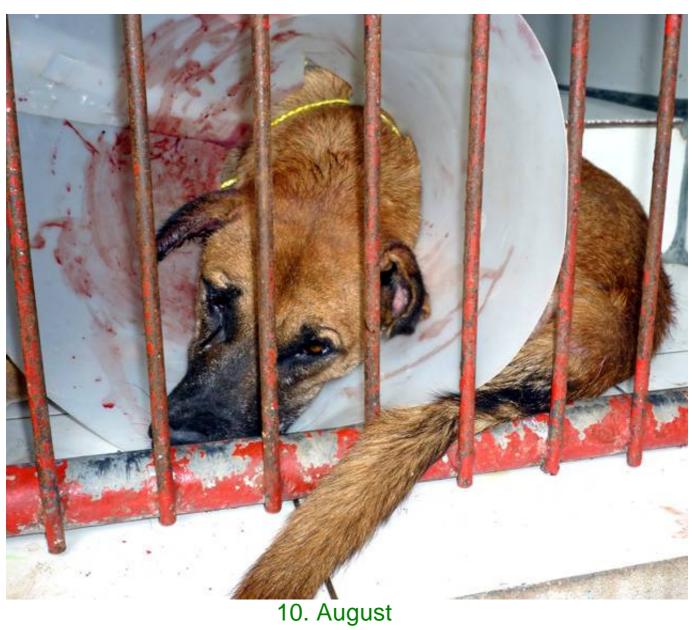

## **AUGUST 2010**

The following pictures have been selected out of about 200 dogs and about 50 cats, all animals have been taken into our shelter between the 1<sup>st</sup> and the 31<sup>st</sup> August. Here you can see that there is still plenty to do for us.

3. August

5. August

8. August

10. August

10. August

12. August

14. August

16. August