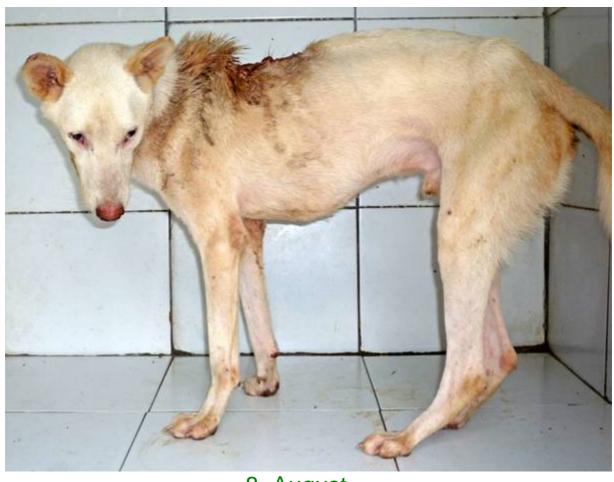

## **AUGUST 2010**

The following pictures have been selected out of about 200 dogs and about 50 cats, all animals have been taken into our shelter between the 1<sup>st</sup> and the 31<sup>st</sup> August. Here you can see that there is still plenty to do for us.

3. August

5. August

8. August

10. August

10. August

12. August

14. August

16. August