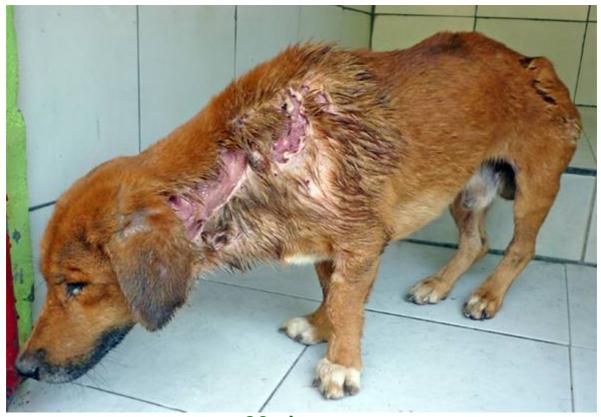

## **AUGUST 2010**

The following pictures have been selected out of about 200 dogs and about 50 cats, all animals have been taken into our shelter between the 1<sup>st</sup> and the 31<sup>st</sup> August. Here you can see that there is still plenty to do for us.

19. August

24. August

24. August

24. August

28. August

28. August