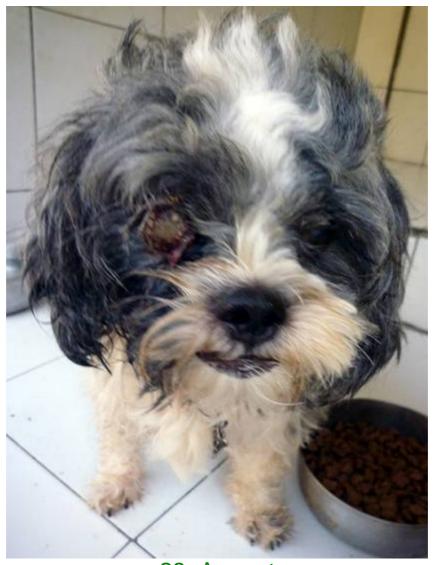

## **AUGUST 2010**

The following pictures have been selected out of about 200 dogs and about 50 cats, all animals have been taken into our shelter between the 1<sup>st</sup> and the 31<sup>st</sup> August. Here you can see that there is still plenty to do for us.

19. August

24. August

24. August

24. August

28. August

28. August