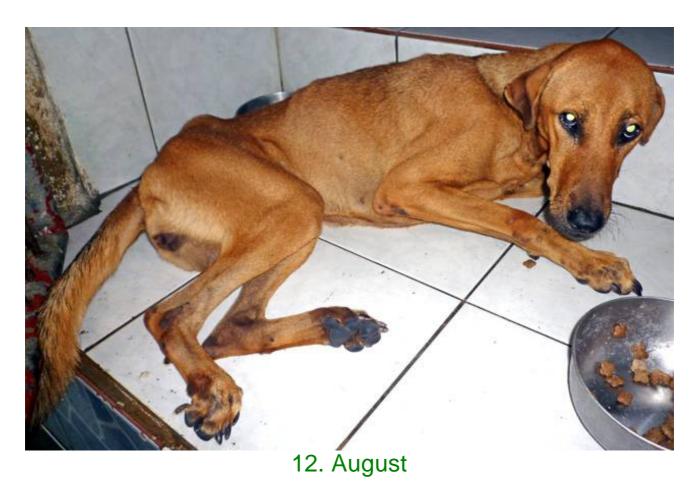

## **AUGUST 2010**

The following pictures have been selected out of about 200 dogs and about 50 cats, all animals have been taken into our shelter between the 1<sup>st</sup> and the 31<sup>st</sup> August. Here you can see that there is still plenty to do for us.

3. August

5. August

8. August

10. August

10. August

12. August

14. August

16. August