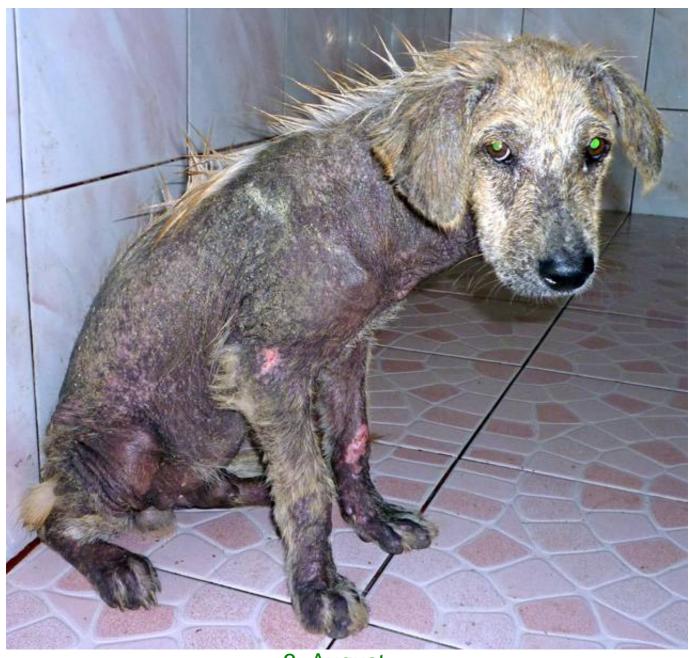

## **AUGUST 2010**

The following pictures have been selected out of about 200 dogs and about 50 cats, all animals have been taken into our shelter between the 1<sup>st</sup> and the 31<sup>st</sup> August. Here you can see that there is still plenty to do for us.

3. August

5. August

8. August

10. August

10. August

12. August

14. August

16. August