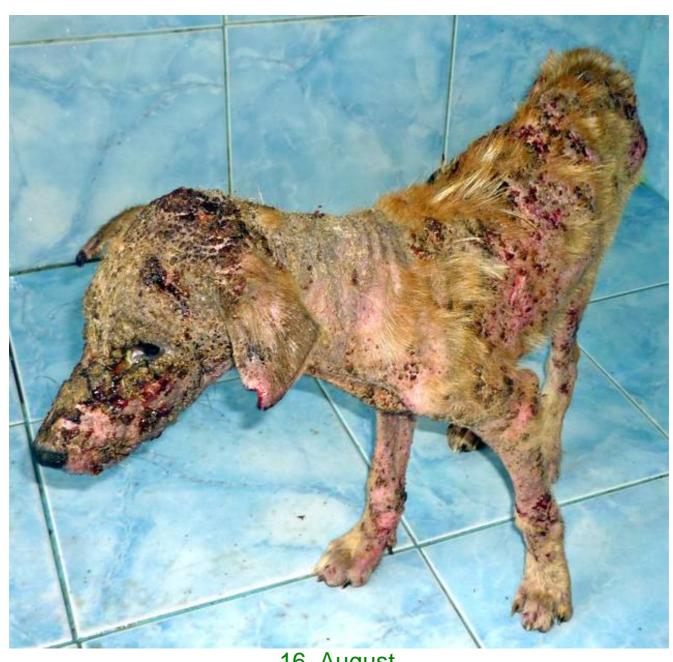

## **AUGUST 2010**

The following pictures have been selected out of about 200 dogs and about 50 cats, all animals have been taken into our shelter between the 1<sup>st</sup> and the 31<sup>st</sup> August. Here you can see that there is still plenty to do for us.

3. August

5. August

8. August

10. August

10. August

12. August

14. August

16. August