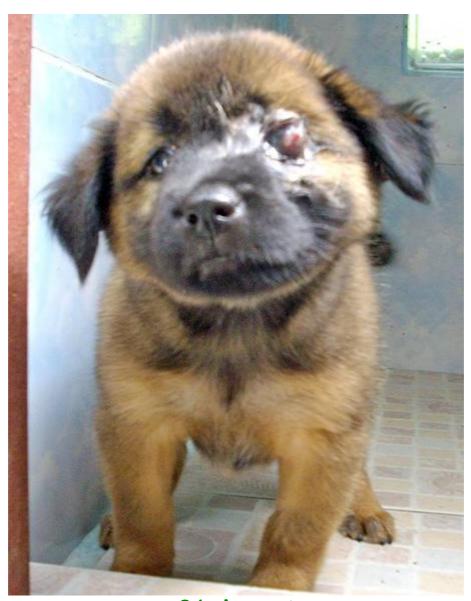

## **AUGUST 2010**

The following pictures have been selected out of about 200 dogs and about 50 cats, all animals have been taken into our shelter between the 1<sup>st</sup> and the 31<sup>st</sup> August. Here you can see that there is still plenty to do for us.

3. August

5. August

8. August

10. August

10. August

12. August

14. August

16. August