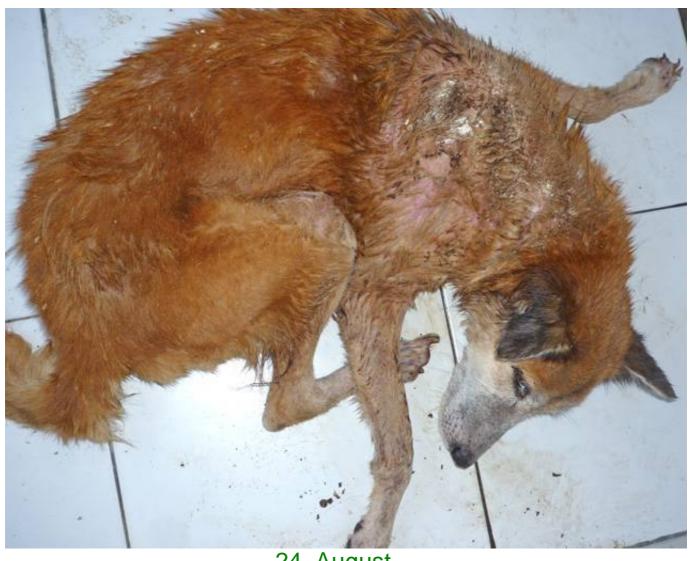

## **AUGUST 2010**

The following pictures have been selected out of about 200 dogs and about 50 cats, all animals have been taken into our shelter between the 1<sup>st</sup> and the 31<sup>st</sup> August. Here you can see that there is still plenty to do for us.

19. August

24. August

24. August

24. August

28. August

28. August