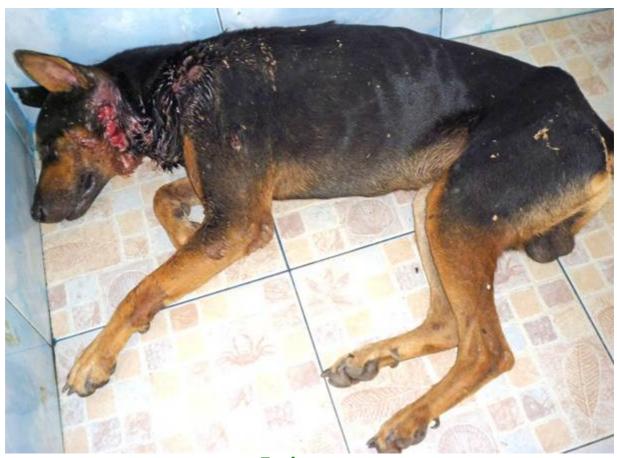

## **AUGUST 2010**

The following pictures have been selected out of about 200 dogs and about 50 cats, all animals have been taken into our shelter between the 1<sup>st</sup> and the 31<sup>st</sup> August. Here you can see that there is still plenty to do for us.

3. August

5. August

8. August

10. August

10. August

12. August

14. August

16. August