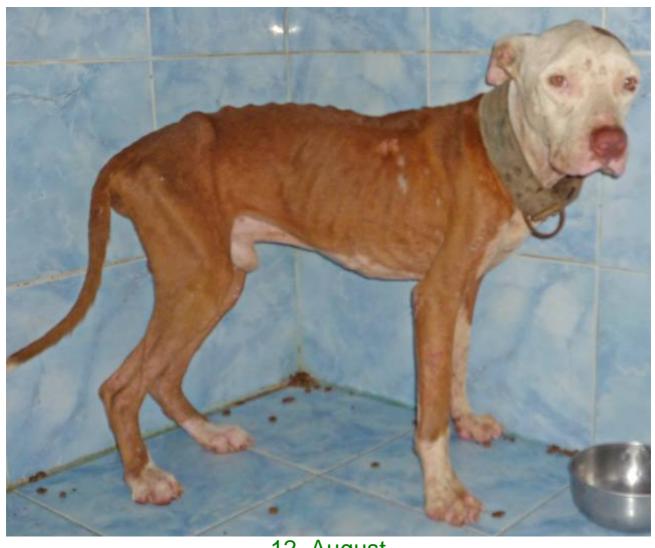

## **AUGUST 2010**

The following pictures have been selected out of about 200 dogs and about 50 cats, all animals have been taken into our shelter between the 1<sup>st</sup> and the 31<sup>st</sup> August. Here you can see that there is still plenty to do for us.

3. August

5. August

8. August

10. August

10. August

12. August

14. August

16. August