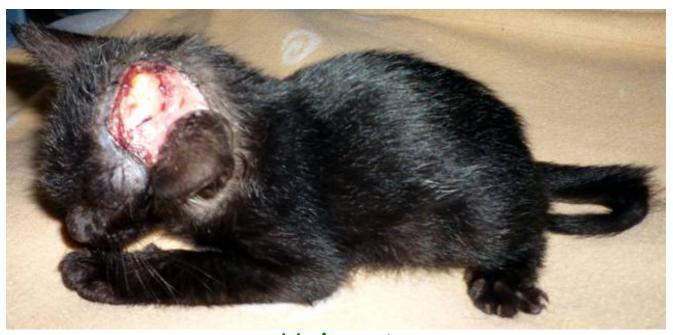

## **AUGUST 2010**

The following pictures have been selected out of about 200 dogs and about 50 cats, all animals have been taken into our shelter between the 1<sup>st</sup> and the 31<sup>st</sup> August. Here you can see that there is still plenty to do for us.

3. August

5. August

8. August

10. August

10. August

12. August

14. August

16. August