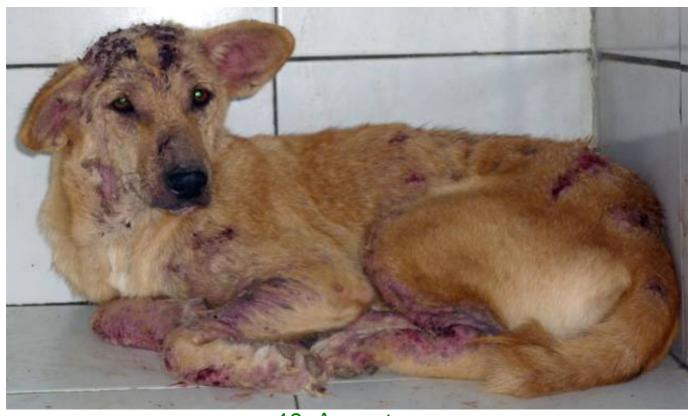

## **AUGUST 2010**

The following pictures have been selected out of about 200 dogs and about 50 cats, all animals have been taken into our shelter between the 1<sup>st</sup> and the 31<sup>st</sup> August. Here you can see that there is still plenty to do for us.

19. August

24. August

24. August

24. August

28. August

28. August