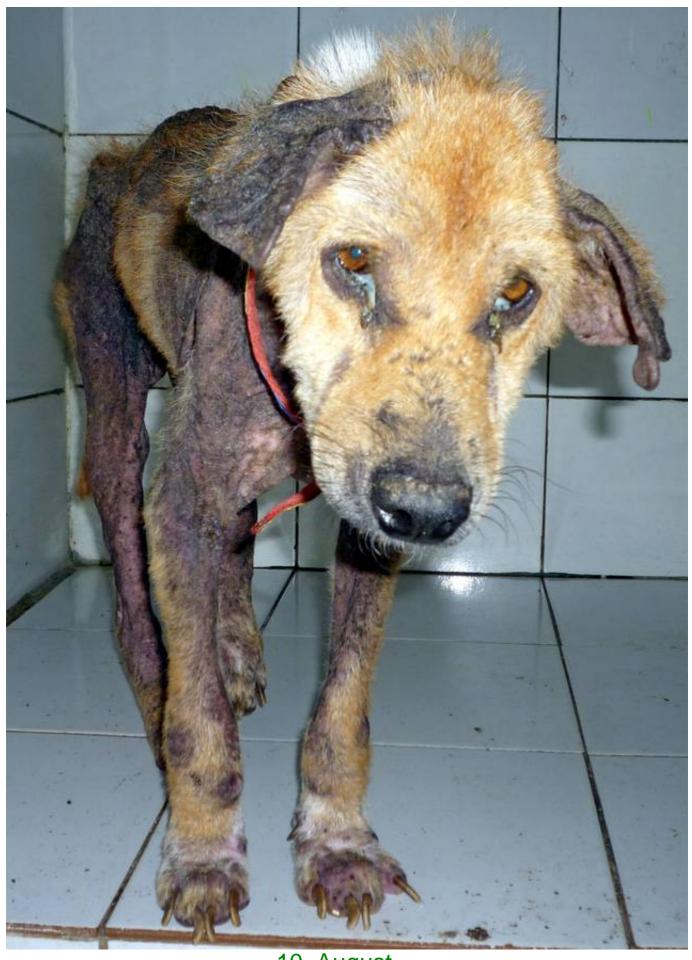

## **AUGUST 2010**

The following pictures have been selected out of about 200 dogs and about 50 cats, all animals have been taken into our shelter between the 1<sup>st</sup> and the 31<sup>st</sup> August. Here you can see that there is still plenty to do for us.

3. August

5. August

8. August

10. August

10. August

12. August

14. August

16. August