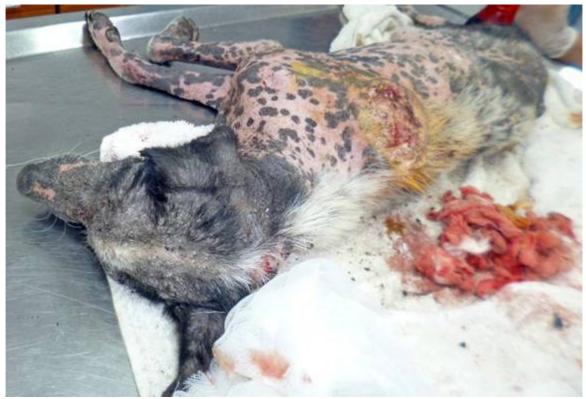

## **AUGUST 2014**

The following pictures have been selected out of about 178 dogs and about 60 cats, all animals have been taken into our shelter between the 1<sup>st</sup> and the 31<sup>st</sup> August. Here you can see that there is still plenty to do for us. If you're in Samui and you see any dogs or cats in need of medical treatment, please get in touch with us, the quicker we can treat the animal the better the chance for the animal to make a full recovery.



9. August



10. August



19. August



19. August



21. August



21. August



23. August



24. August



24. August



26. August



29. August



29. August





30. August



31. August