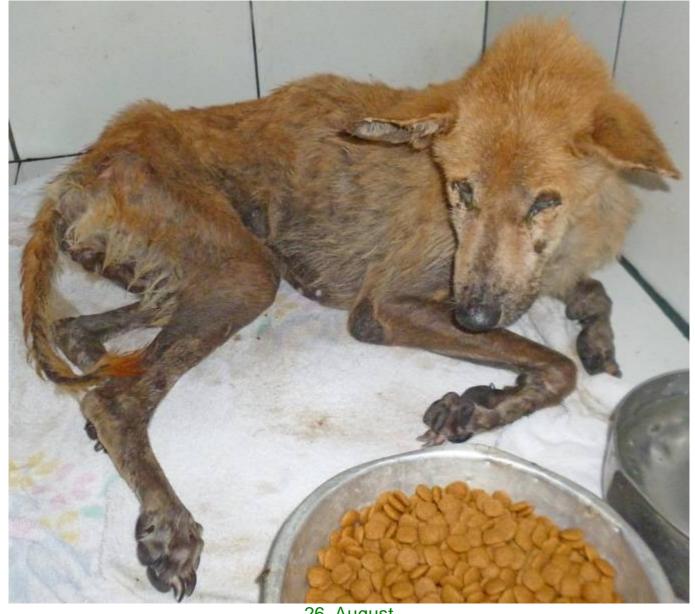

## **AUGUST 2014**

The following pictures have been selected out of about 178 dogs and about 60 cats, all animals have been taken into our shelter between the 1<sup>st</sup> and the 31<sup>st</sup> August. Here you can see that there is still plenty to do for us. If you're in Samui and you see any dogs or cats in need of medical treatment, please get in touch with us, the quicker we can treat the animal the better the chance for the animal to make a full recovery.



9. August



10. August



19. August



19. August



21. August



21. August



23. August



24. August



24. August



26. August



29. August



29. August





30. August



31. August