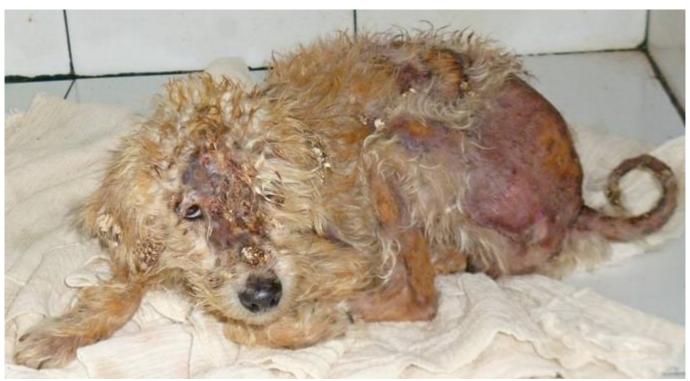

## **AUGUST 2014**

The following pictures have been selected out of about 178 dogs and about 60 cats, all animals have been taken into our shelter between the 1<sup>st</sup> and the 31<sup>st</sup> August. Here you can see that there is still plenty to do for us. If you're in Samui and you see any dogs or cats in need of medical treatment, please get in touch with us, the quicker we can treat the animal the better the chance for the animal to make a full recovery.

9. August

10. August

19. August

19. August

21. August

21. August

23. August

24. August