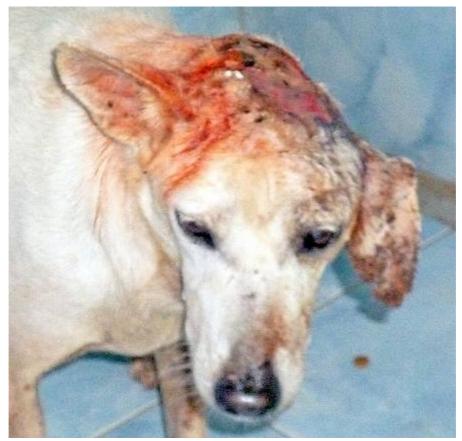

## **AUGUST 2014**

The following pictures have been selected out of about 178 dogs and about 60 cats, all animals have been taken into our shelter between the 1<sup>st</sup> and the 31<sup>st</sup> August. Here you can see that there is still plenty to do for us. If you're in Samui and you see any dogs or cats in need of medical treatment, please get in touch with us, the quicker we can treat the animal the better the chance for the animal to make a full recovery.

9. August

10. August

19. August

19. August

21. August

21. August

23. August

24. August

24. August

26. August

29. August

29. August

30. August

31. August