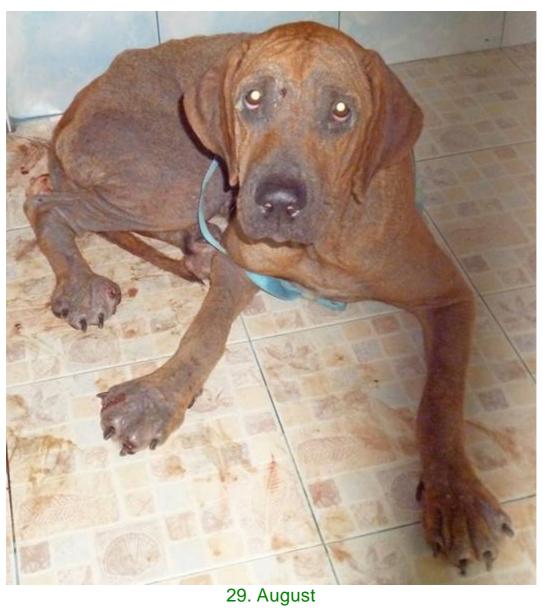

## **AUGUST 2014**

The following pictures have been selected out of about 178 dogs and about 60 cats, all animals have been taken into our shelter between the 1<sup>st</sup> and the 31<sup>st</sup> August. Here you can see that there is still plenty to do for us. If you're in Samui and you see any dogs or cats in need of medical treatment, please get in touch with us, the quicker we can treat the animal the better the chance for the animal to make a full recovery.



9. August



10. August



19. August



19. August



21. August



21. August



23. August



24. August



24. August



26. August



29. August



29. August





30. August



31. August