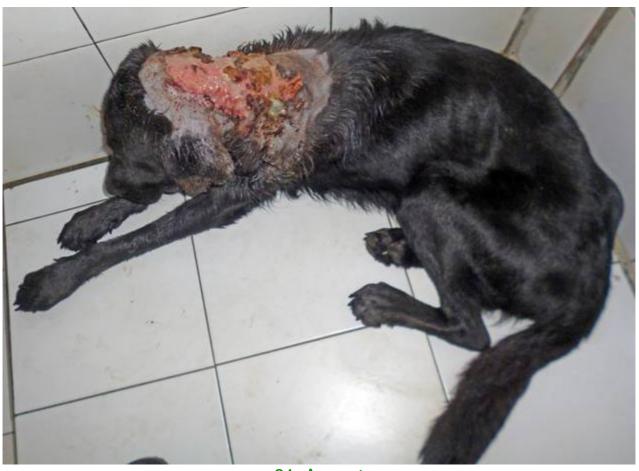

## **AUGUST 2014**

The following pictures have been selected out of about 178 dogs and about 60 cats, all animals have been taken into our shelter between the 1<sup>st</sup> and the 31<sup>st</sup> August. Here you can see that there is still plenty to do for us. If you're in Samui and you see any dogs or cats in need of medical treatment, please get in touch with us, the quicker we can treat the animal the better the chance for the animal to make a full recovery.



9. August



10. August



19. August



19. August



21. August



21. August



23. August



24. August



24. August



26. August



29. August



29. August





30. August



31. August