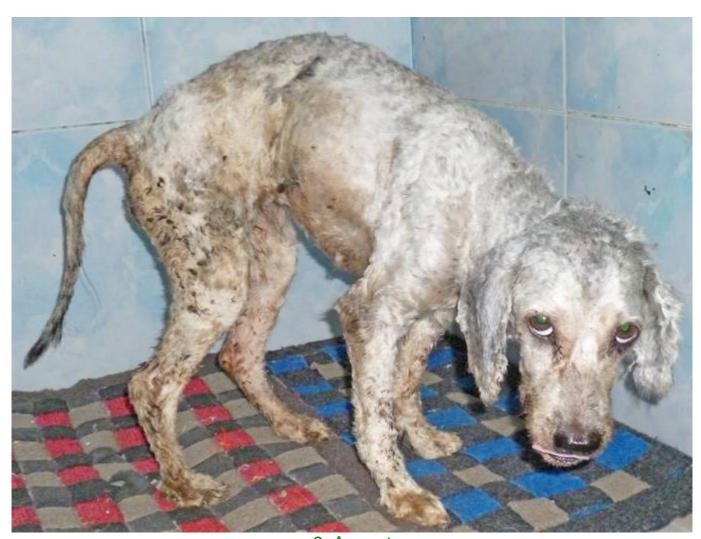

## **AUGUST 2014**

The following pictures have been selected out of about 178 dogs and about 60 cats, all animals have been taken into our shelter between the 1<sup>st</sup> and the 31<sup>st</sup> August. Here you can see that there is still plenty to do for us. If you're in Samui and you see any dogs or cats in need of medical treatment, please get in touch with us, the quicker we can treat the animal the better the chance for the animal to make a full recovery.

9. August

10. August

19. August

19. August

21. August

21. August

23. August

24. August