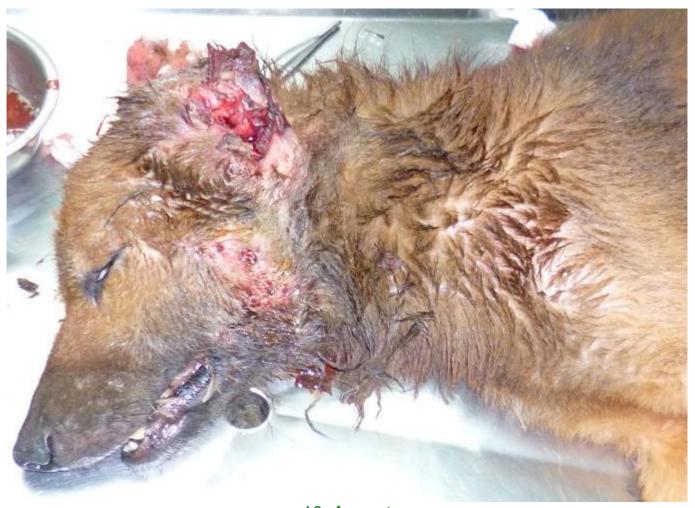

## **AUGUST 2014**

The following pictures have been selected out of about 178 dogs and about 60 cats, all animals have been taken into our shelter between the 1<sup>st</sup> and the 31<sup>st</sup> August. Here you can see that there is still plenty to do for us. If you're in Samui and you see any dogs or cats in need of medical treatment, please get in touch with us, the quicker we can treat the animal the better the chance for the animal to make a full recovery.

9. August

10. August

19. August

19. August

21. August

21. August

23. August

24. August