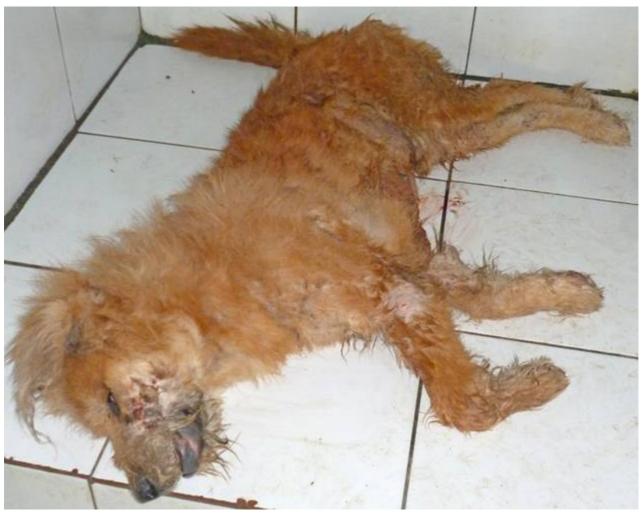

## **AUGUST 2014**

The following pictures have been selected out of about 178 dogs and about 60 cats, all animals have been taken into our shelter between the 1<sup>st</sup> and the 31<sup>st</sup> August. Here you can see that there is still plenty to do for us. If you're in Samui and you see any dogs or cats in need of medical treatment, please get in touch with us, the quicker we can treat the animal the better the chance for the animal to make a full recovery.



9. August



10. August



19. August



19. August



21. August



21. August



23. August



24. August



24. August



26. August



29. August



29. August





30. August



31. August