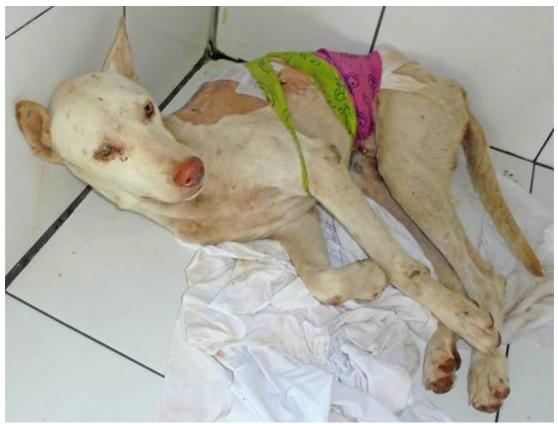

## April 2015

The following pictures have been selected out of about 150 dogs and about 70 cats, all animals have been taken into our shelter between the 1<sup>st</sup> and the 30<sup>th</sup> April. Here you can see that there is still plenty to do for us.

Compared to the past month, thankfully in April 2015 we didn't have quite as many heavy injured animals with huge wounds.

11. April

11. April

12. April

13. April

14. April

16. April

17. April