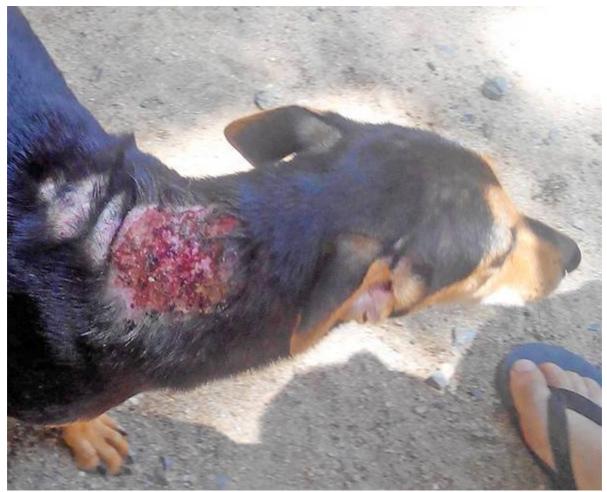

## April 2015

The following pictures have been selected out of about 150 dogs and about 70 cats, all animals have been taken into our shelter between the 1<sup>st</sup> and the 30<sup>th</sup> April. Here you can see that there is still plenty to do for us.

Compared to the past month, thankfully in April 2015 we didn't have quite as many heavy injured animals with huge wounds.

11. April

11. April

12. April

13. April

14. April

16. April

17. April