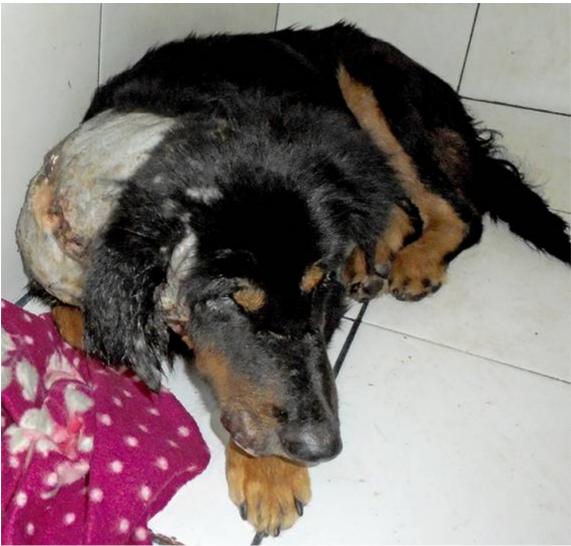

## April 2015

The following pictures have been selected out of about 150 dogs and about 70 cats, all animals have been taken into our shelter between the 1<sup>st</sup> and the 30<sup>th</sup> April. Here you can see that there is still plenty to do for us.

Compared to the past month, thankfully in April 2015 we didn't have quite as many heavy injured animals with huge wounds.

11. April

11. April

12. April

13. April

14. April

16. April

17. April