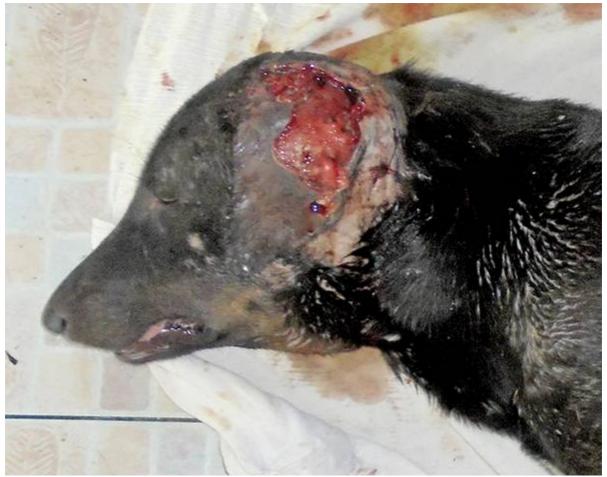

## April 2015

The following pictures have been selected out of about 150 dogs and about 70 cats, all animals have been taken into our shelter between the 1<sup>st</sup> and the 30<sup>th</sup> April. Here you can see that there is still plenty to do for us.

Compared to the past month, thankfully in April 2015 we didn't have quite as many heavy injured animals with huge wounds.

11. April

11. April

12. April

13. April

14. April

16. April

17. April