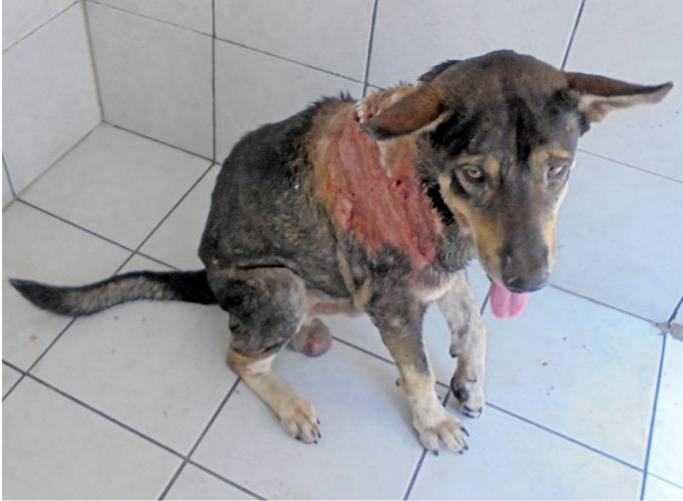

## April 2015

The following pictures have been selected out of about 150 dogs and about 70 cats, all animals have been taken into our shelter between the 1<sup>st</sup> and the 30<sup>th</sup> April. Here you can see that there is still plenty to do for us.

Compared to the past month, thankfully in April 2015 we didn't have quite as many heavy injured animals with huge wounds.

11. April

11. April

12. April

13. April

14. April

16. April

17. April