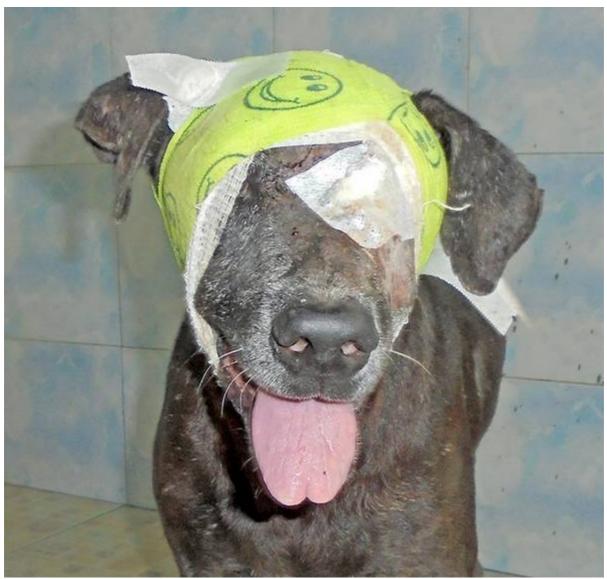

## April 2015

The following pictures have been selected out of about 150 dogs and about 70 cats, all animals have been taken into our shelter between the 1<sup>st</sup> and the 30<sup>th</sup> April. Here you can see that there is still plenty to do for us.

Compared to the past month, thankfully in April 2015 we didn't have quite as many heavy injured animals with huge wounds.

11. April

11. April

12. April

13. April

14. April

16. April

17. April