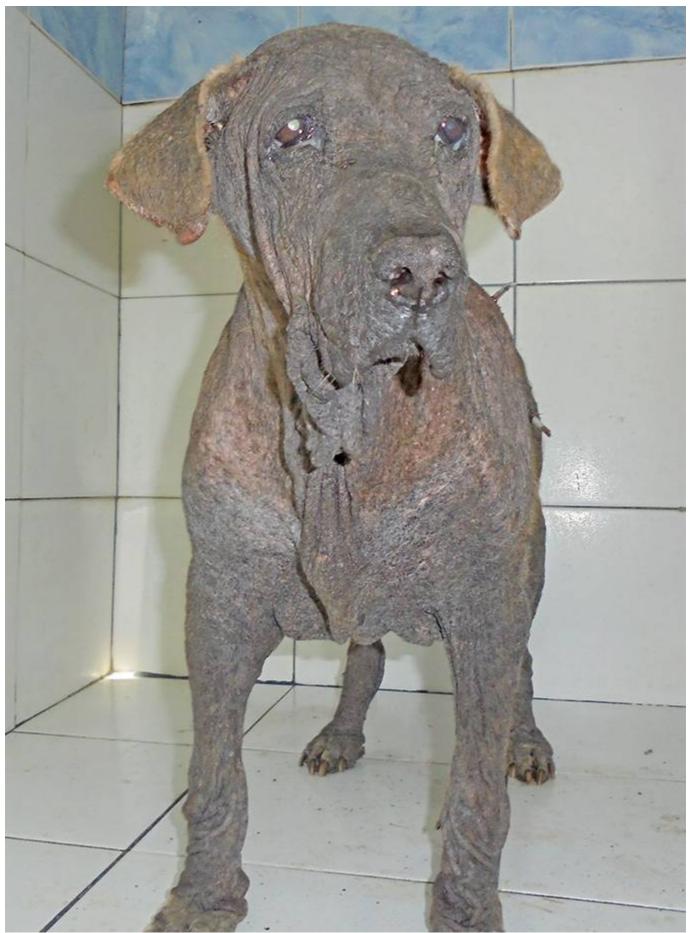

## April 2015

The following pictures have been selected out of about 150 dogs and about 70 cats, all animals have been taken into our shelter between the 1<sup>st</sup> and the 30<sup>th</sup> April. Here you can see that there is still plenty to do for us.

Compared to the past month, thankfully in April 2015 we didn't have quite as many heavy injured animals with huge wounds.

11. April

11. April

12. April

13. April

14. April

16. April

17. April