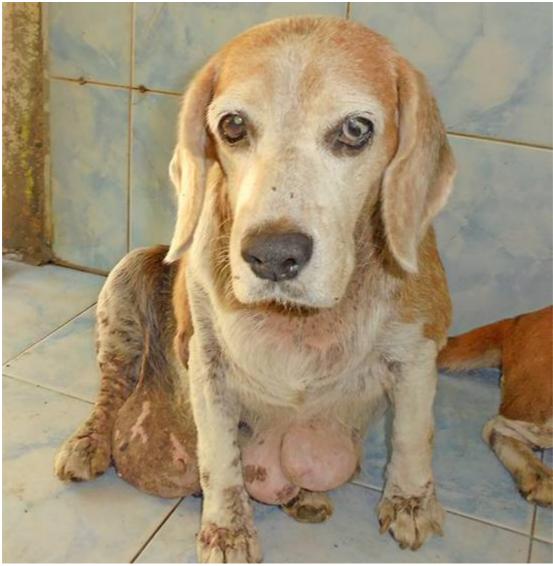

## April 2015

The following pictures have been selected out of about 150 dogs and about 70 cats, all animals have been taken into our shelter between the 1<sup>st</sup> and the 30<sup>th</sup> April. Here you can see that there is still plenty to do for us.

Compared to the past month, thankfully in April 2015 we didn't have quite as many heavy injured animals with huge wounds.

11. April

11. April

12. April

13. April

14. April

16. April

17. April