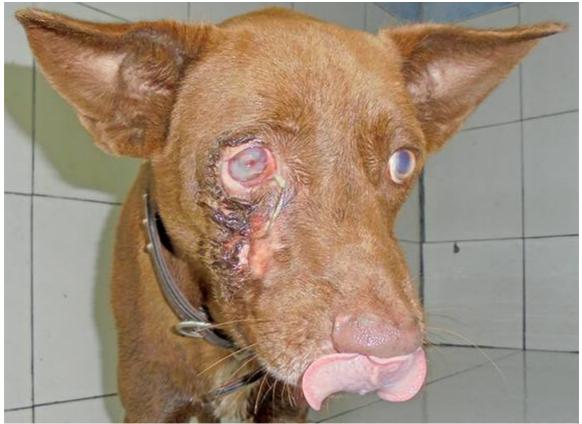

## April 2015

The following pictures have been selected out of about 150 dogs and about 70 cats, all animals have been taken into our shelter between the 1<sup>st</sup> and the 30<sup>th</sup> April. Here you can see that there is still plenty to do for us.

Compared to the past month, thankfully in April 2015 we didn't have quite as many heavy injured animals with huge wounds.

11. April

11. April

12. April

13. April

14. April

16. April

17. April