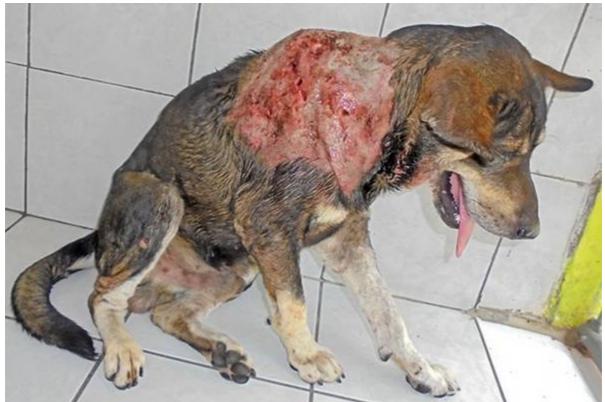

## April 2015

The following pictures have been selected out of about 150 dogs and about 70 cats, all animals have been taken into our shelter between the 1<sup>st</sup> and the 30<sup>th</sup> April. Here you can see that there is still plenty to do for us.

Compared to the past month, thankfully in April 2015 we didn't have quite as many heavy injured animals with huge wounds.

11. April

11. April

12. April

13. April

14. April

16. April

17. April