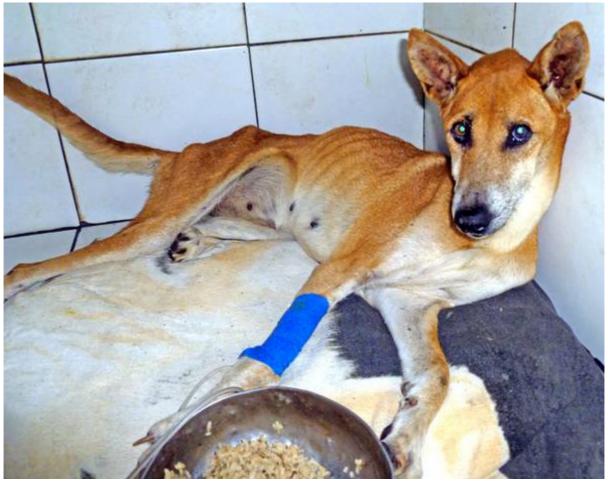

## April 2013

The following pictures have been selected out of about 180 dogs and about 75 cats, all animals have been taken into our shelter between the 1<sup>st</sup> and the 30<sup>th</sup> April. Here you can see that there is still plenty to do for us.

Compared to the past month, thankfully in April 2013 we didn't have quite as many heavy injured animals with huge wounds.

6. April

11. April

11. April

13. April

15. April

17. April

28. April