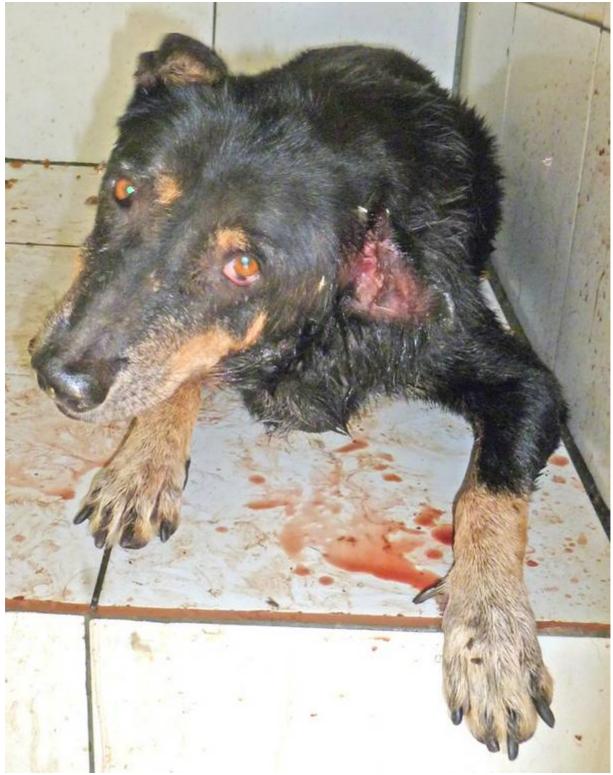

## April 2013

The following pictures have been selected out of about 180 dogs and about 75 cats, all animals have been taken into our shelter between the 1<sup>st</sup> and the 30<sup>th</sup> April. Here you can see that there is still plenty to do for us.

Compared to the past month, thankfully in April 2013 we didn't have quite as many heavy injured animals with huge wounds.

6. April

11. April

11. April

13. April

15. April

17. April

28. April