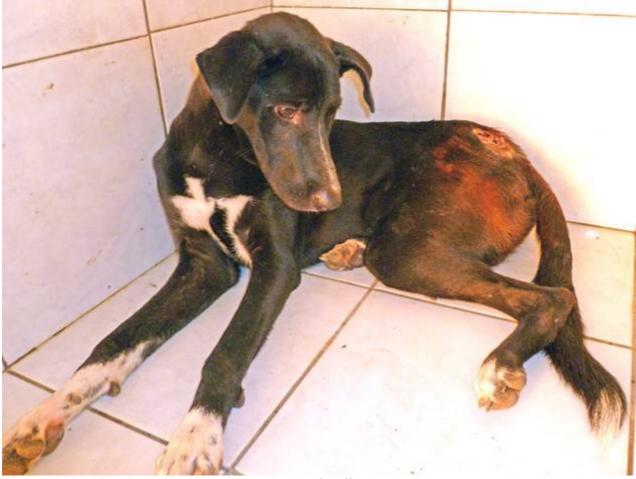

## April 2013

The following pictures have been selected out of about 180 dogs and about 75 cats, all animals have been taken into our shelter between the 1<sup>st</sup> and the 30<sup>th</sup> April. Here you can see that there is still plenty to do for us.

Compared to the past month, thankfully in April 2013 we didn't have quite as many heavy injured animals with huge wounds.

6. April

11. April

11. April

13. April

15. April

17. April

28. April