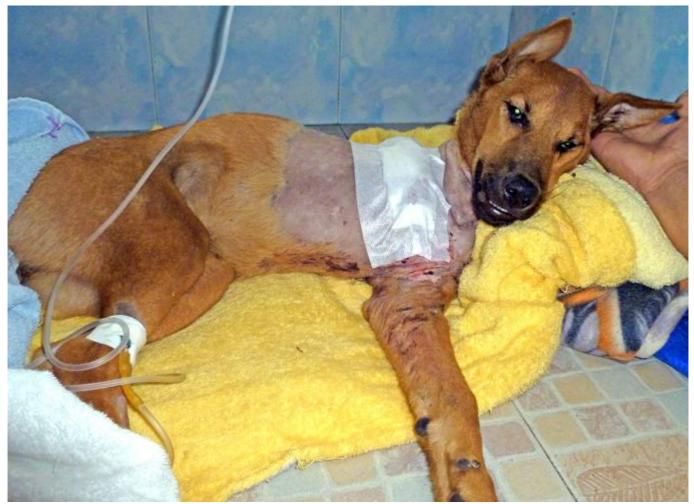

## April 2013

The following pictures have been selected out of about 180 dogs and about 75 cats, all animals have been taken into our shelter between the 1<sup>st</sup> and the 30<sup>th</sup> April. Here you can see that there is still plenty to do for us.

Compared to the past month, thankfully in April 2013 we didn't have quite as many heavy injured animals with huge wounds.

6. April

11. April

11. April

13. April

15. April

17. April

28. April