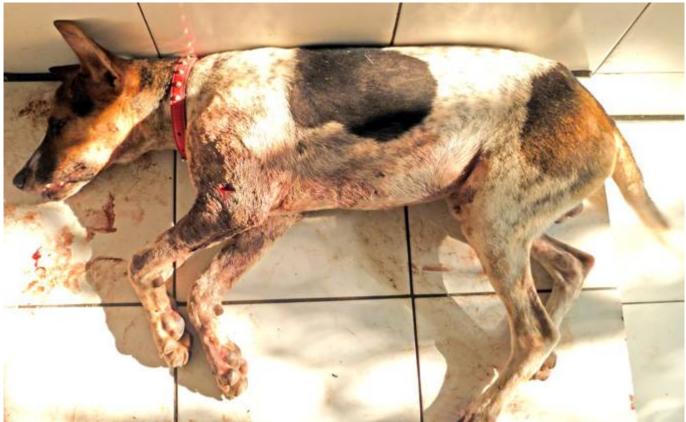

## April 2013

The following pictures have been selected out of about 180 dogs and about 75 cats, all animals have been taken into our shelter between the 1<sup>st</sup> and the 30<sup>th</sup> April. Here you can see that there is still plenty to do for us.

Compared to the past month, thankfully in April 2013 we didn't have quite as many heavy injured animals with huge wounds.

6. April

11. April

11. April

13. April

15. April

17. April

28. April