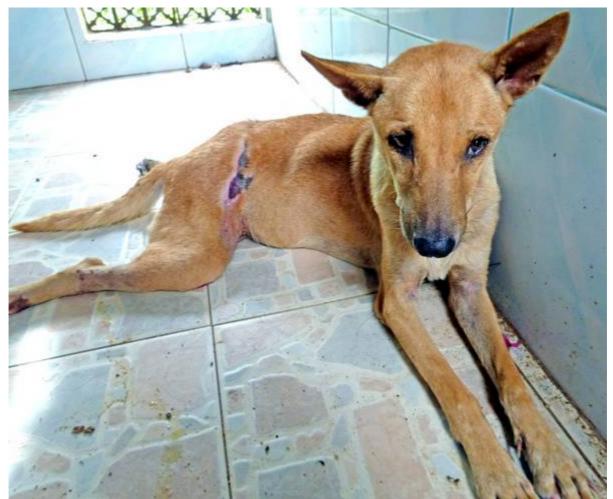

## April 2013

The following pictures have been selected out of about 180 dogs and about 75 cats, all animals have been taken into our shelter between the 1<sup>st</sup> and the 30<sup>th</sup> April. Here you can see that there is still plenty to do for us.

Compared to the past month, thankfully in April 2013 we didn't have quite as many heavy injured animals with huge wounds.

6. April

11. April

11. April

13. April

15. April

17. April

28. April