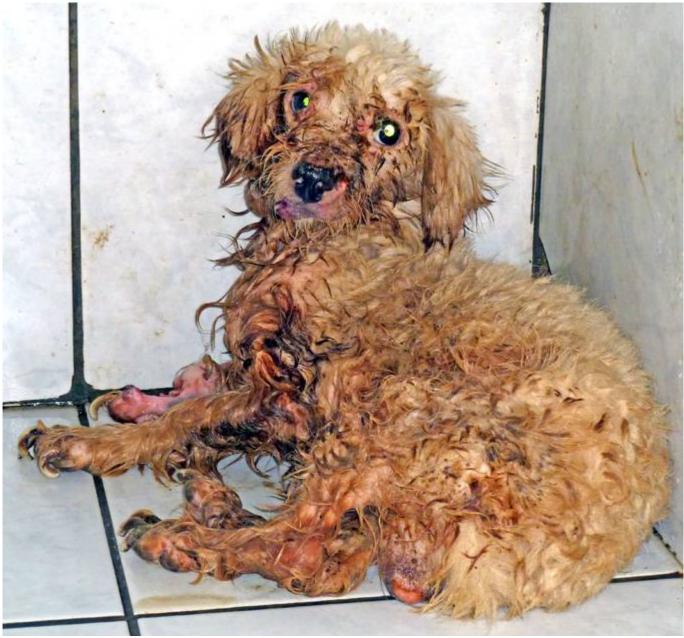

## April 2013

The following pictures have been selected out of about 180 dogs and about 75 cats, all animals have been taken into our shelter between the 1<sup>st</sup> and the 30<sup>th</sup> April. Here you can see that there is still plenty to do for us.

Compared to the past month, thankfully in April 2013 we didn't have quite as many heavy injured animals with huge wounds.

6. April

11. April

11. April

13. April

15. April

17. April

28. April