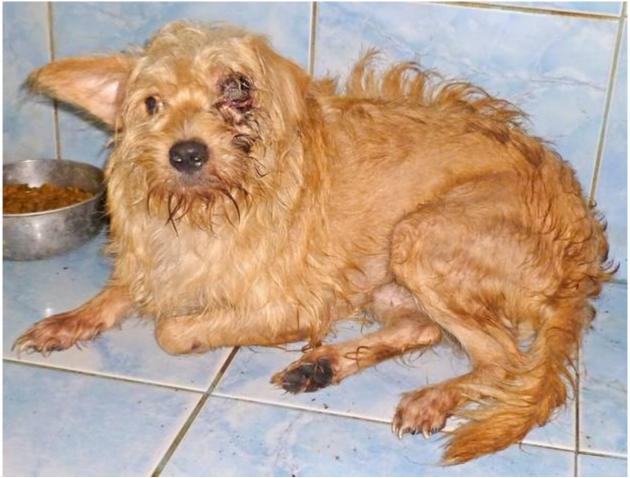

## April 2013

The following pictures have been selected out of about 180 dogs and about 75 cats, all animals have been taken into our shelter between the 1<sup>st</sup> and the 30<sup>th</sup> April. Here you can see that there is still plenty to do for us.

Compared to the past month, thankfully in April 2013 we didn't have quite as many heavy injured animals with huge wounds.

6. April

11. April

11. April

13. April

15. April

17. April

28. April