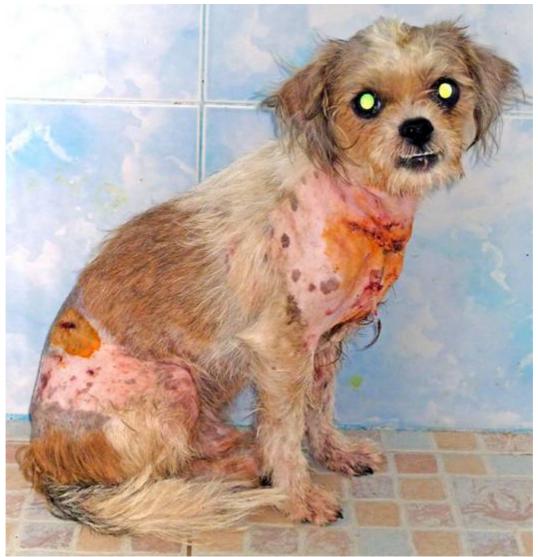

## April 2013

The following pictures have been selected out of about 180 dogs and about 75 cats, all animals have been taken into our shelter between the 1<sup>st</sup> and the 30<sup>th</sup> April. Here you can see that there is still plenty to do for us.

Compared to the past month, thankfully in April 2013 we didn't have quite as many heavy injured animals with huge wounds.

6. April

11. April

11. April

13. April

15. April

17. April

28. April