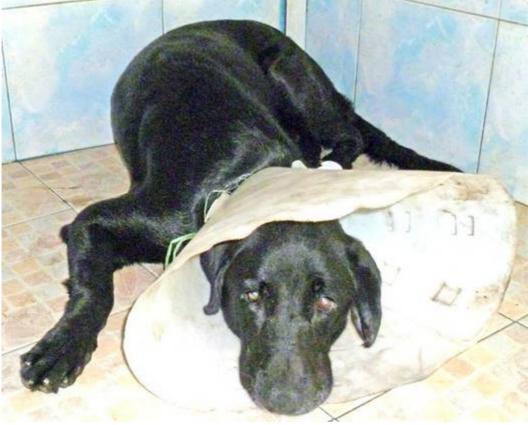

## April 2013

The following pictures have been selected out of about 180 dogs and about 75 cats, all animals have been taken into our shelter between the 1<sup>st</sup> and the 30<sup>th</sup> April. Here you can see that there is still plenty to do for us.

Compared to the past month, thankfully in April 2013 we didn't have quite as many heavy injured animals with huge wounds.

6. April

11. April

11. April

13. April

15. April

17. April

28. April