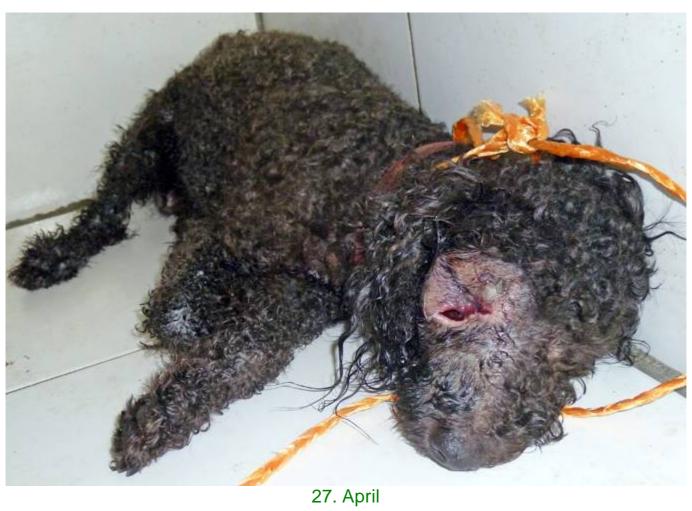

## **April 2012**

The following pictures have been selected out of about 155 dogs and about 75 cats, all animals have been taken into our shelter between the 1<sup>st</sup> and the 30<sup>th</sup> April. Here you can see that there is still plenty to do for us.

1. April

3. April

10. April

10. April

14. April

20. April

24. April

27. April

27. April

28. April