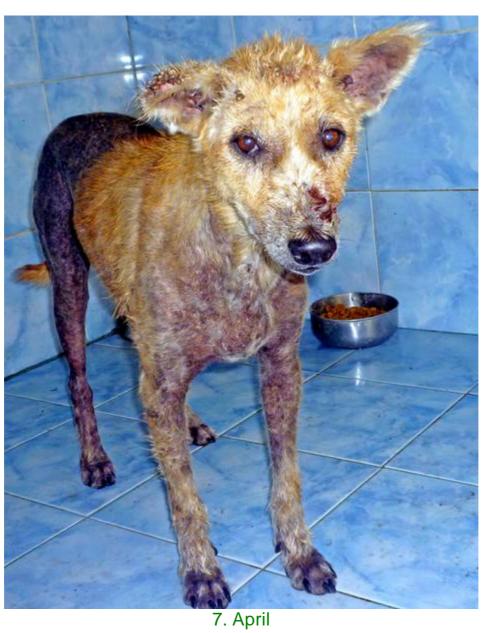

## **April 2012**

The following pictures have been selected out of about 155 dogs and about 75 cats, all animals have been taken into our shelter between the 1<sup>st</sup> and the 30<sup>th</sup> April. Here you can see that there is still plenty to do for us.

1. April

3. April

10. April

10. April

14. April

20. April

24. April

27. April