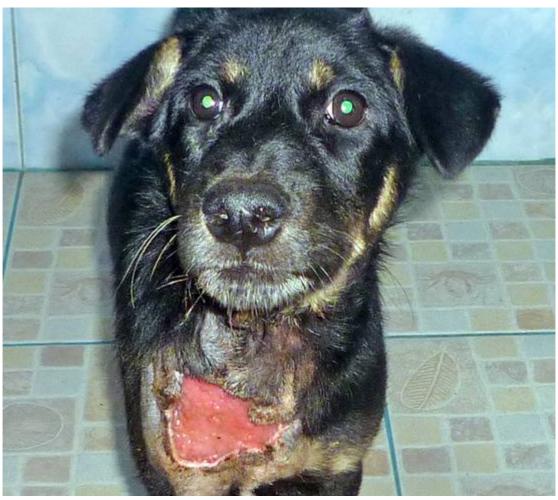

## **April 2012**

The following pictures have been selected out of about 155 dogs and about 75 cats, all animals have been taken into our shelter between the 1<sup>st</sup> and the 30<sup>th</sup> April. Here you can see that there is still plenty to do for us.

1. April

3. April

10. April

10. April

14. April

20. April

24. April

27. April