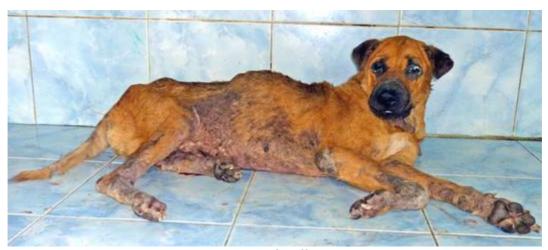

## **April 2012**

The following pictures have been selected out of about 155 dogs and about 75 cats, all animals have been taken into our shelter between the 1<sup>st</sup> and the 30<sup>th</sup> April. Here you can see that there is still plenty to do for us.