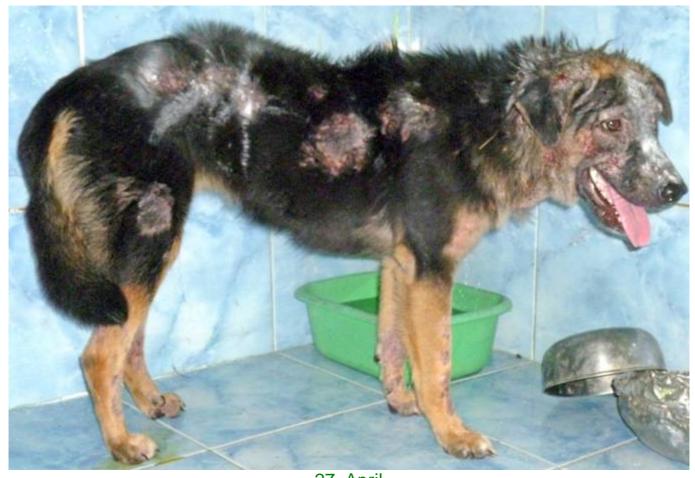

## **April 2012**

The following pictures have been selected out of about 155 dogs and about 75 cats, all animals have been taken into our shelter between the 1<sup>st</sup> and the 30<sup>th</sup> April. Here you can see that there is still plenty to do for us.

1. April

3. April

10. April

10. April

14. April

20. April

24. April

27. April

27. April

28. April