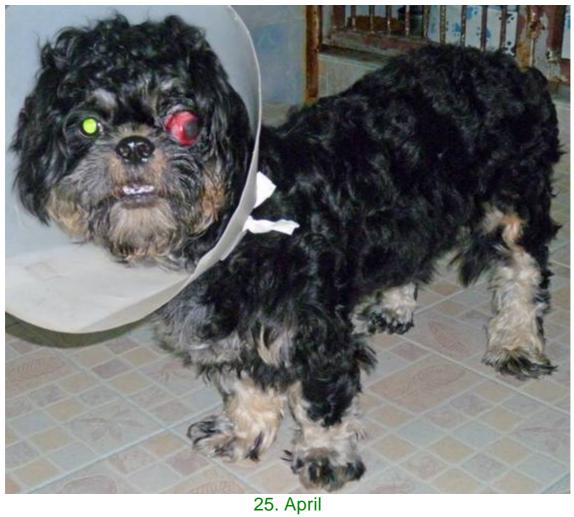

## **April 2012**

The following pictures have been selected out of about 155 dogs and about 75 cats, all animals have been taken into our shelter between the 1<sup>st</sup> and the 30<sup>th</sup> April. Here you can see that there is still plenty to do for us.

1. April

3. April

10. April

10. April

14. April

20. April

24. April

27. April