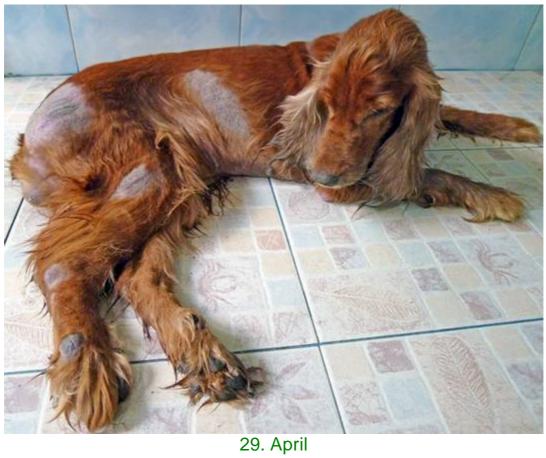

## **April 2012**

The following pictures have been selected out of about 155 dogs and about 75 cats, all animals have been taken into our shelter between the 1<sup>st</sup> and the 30<sup>th</sup> April. Here you can see that there is still plenty to do for us.

27. April

28. April