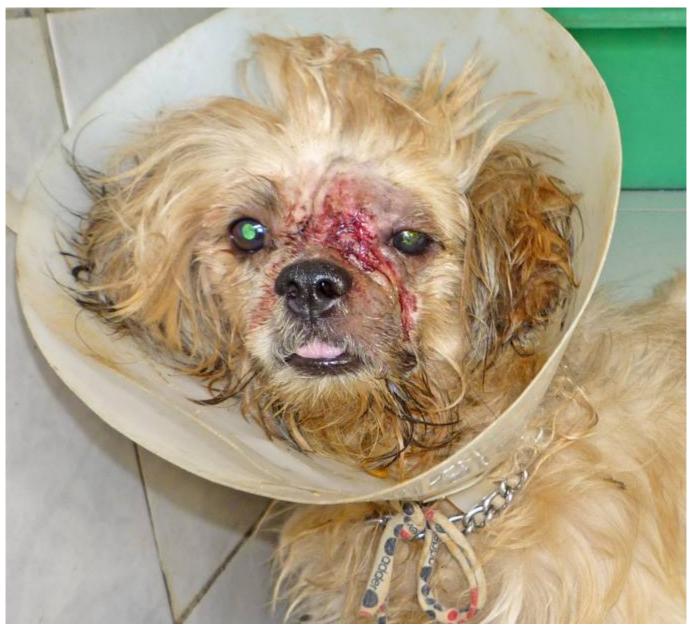

## **April 2012**

The following pictures have been selected out of about 155 dogs and about 75 cats, all animals have been taken into our shelter between the 1<sup>st</sup> and the 30<sup>th</sup> April. Here you can see that there is still plenty to do for us.

1. April

3. April

10. April

10. April

14. April

20. April

24. April

27. April