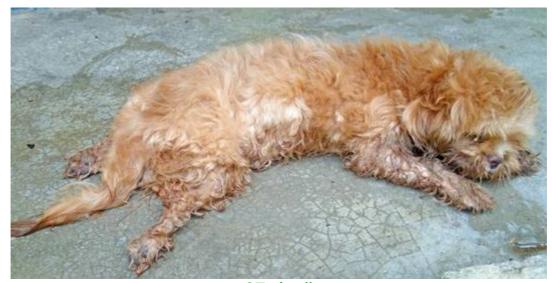

## **April 2012**

The following pictures have been selected out of about 155 dogs and about 75 cats, all animals have been taken into our shelter between the 1<sup>st</sup> and the 30<sup>th</sup> April. Here you can see that there is still plenty to do for us.