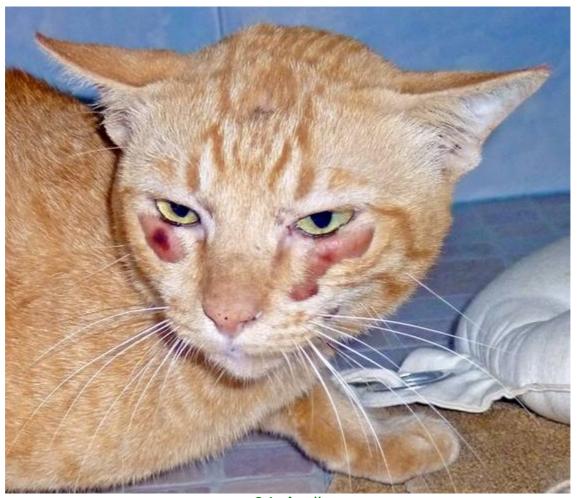

## **April 2012**

The following pictures have been selected out of about 155 dogs and about 75 cats, all animals have been taken into our shelter between the 1<sup>st</sup> and the 30<sup>th</sup> April. Here you can see that there is still plenty to do for us.