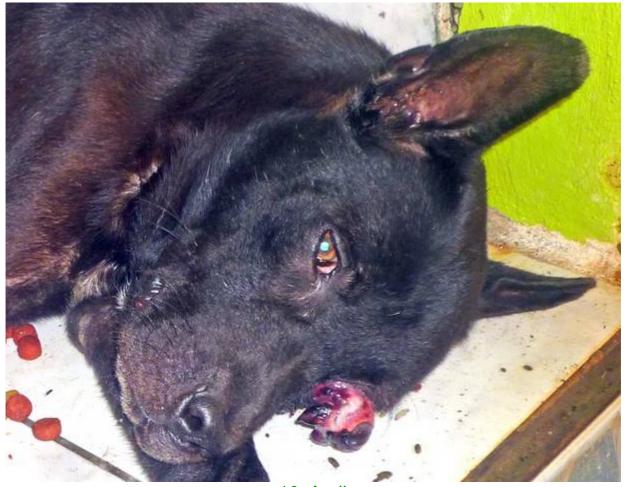

## **April 2012**

The following pictures have been selected out of about 155 dogs and about 75 cats, all animals have been taken into our shelter between the 1<sup>st</sup> and the 30<sup>th</sup> April. Here you can see that there is still plenty to do for us.

1. April

3. April

10. April

10. April

14. April

20. April

24. April

27. April