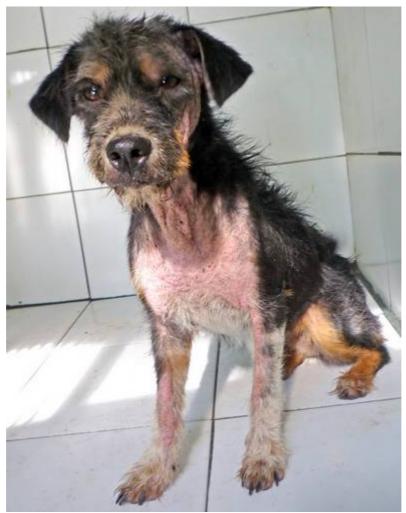

## **April 2012**

The following pictures have been selected out of about 155 dogs and about 75 cats, all animals have been taken into our shelter between the 1<sup>st</sup> and the 30<sup>th</sup> April. Here you can see that there is still plenty to do for us.

1. April

3. April

10. April

10. April

14. April

20. April

24. April

27. April