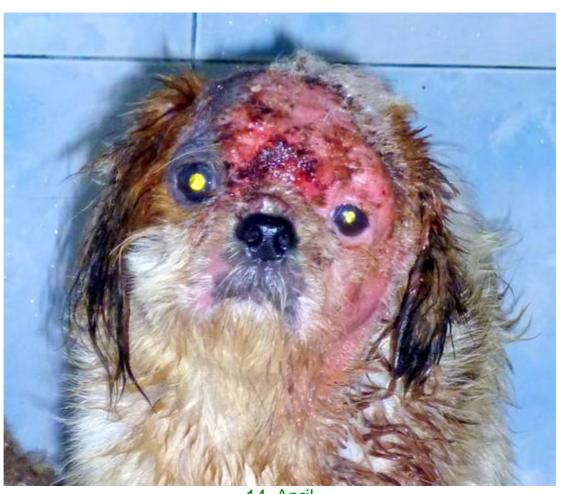

## **April 2012**

The following pictures have been selected out of about 155 dogs and about 75 cats, all animals have been taken into our shelter between the 1<sup>st</sup> and the 30<sup>th</sup> April. Here you can see that there is still plenty to do for us.

1. April

3. April

10. April

10. April

14. April

20. April

24. April

27. April