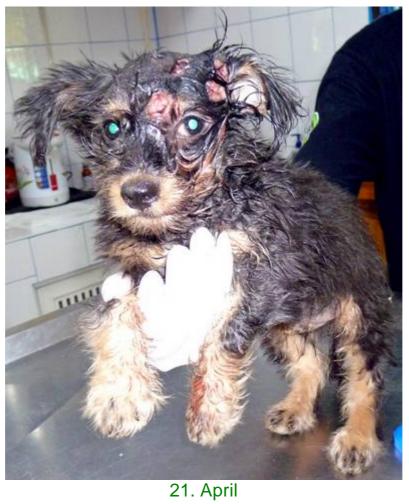

## **April 2012**

The following pictures have been selected out of about 155 dogs and about 75 cats, all animals have been taken into our shelter between the 1<sup>st</sup> and the 30<sup>th</sup> April. Here you can see that there is still plenty to do for us.

1. April

3. April

10. April

10. April

14. April

20. April

24. April

27. April