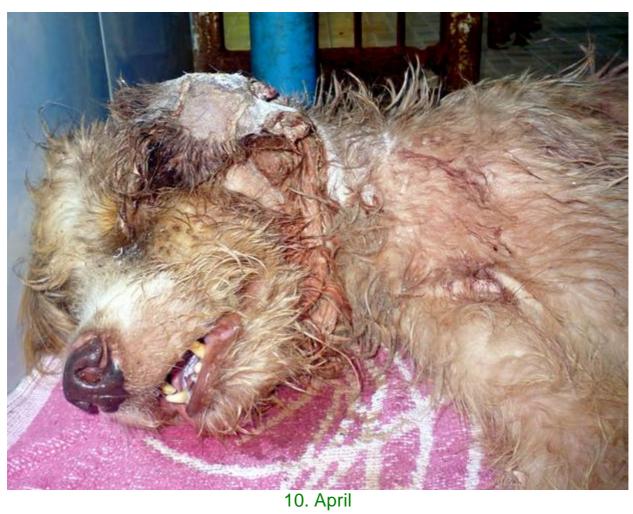

## **April 2012**

The following pictures have been selected out of about 155 dogs and about 75 cats, all animals have been taken into our shelter between the 1<sup>st</sup> and the 30<sup>th</sup> April. Here you can see that there is still plenty to do for us.

1. April

3. April

10. April

10. April

14. April

20. April

24. April

27. April