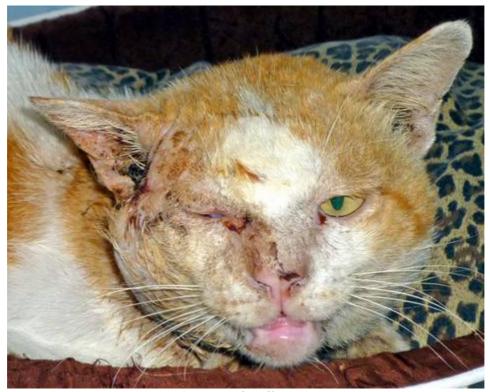

## **April 2012**

The following pictures have been selected out of about 155 dogs and about 75 cats, all animals have been taken into our shelter between the 1<sup>st</sup> and the 30<sup>th</sup> April. Here you can see that there is still plenty to do for us.

1. April

3. April

10. April

10. April

14. April

20. April

24. April

27. April