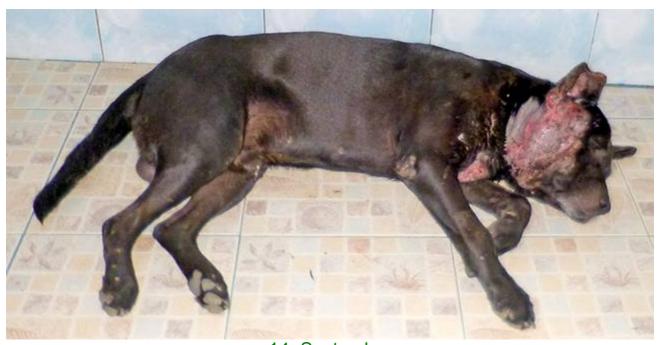

## November 2016

The following pictures have been selected out of about 130 dogs and about 50 cats, all animals have been taken into our shelter between the 1<sup>st</sup> and the 30<sup>th</sup> of November. Here you can see that there is still plenty to do for us. If you're in Samui and you see any dogs or cats in need of medical treatment, please get in touch with us, the quicker we can treat the animal the better the chance for the animal to make a full recovery.