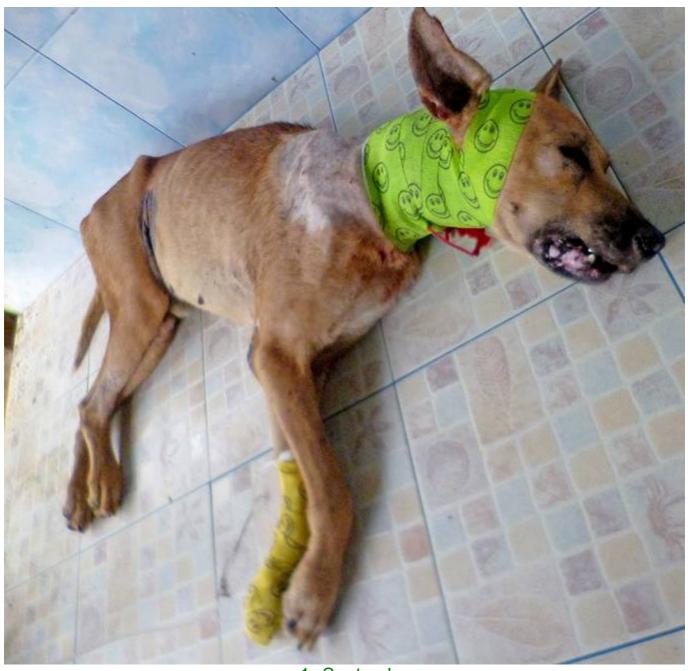

## November 2016

The following pictures have been selected out of about 130 dogs and about 50 cats, all animals have been taken into our shelter between the 1<sup>st</sup> and the 30<sup>th</sup> of November. Here you can see that there is still plenty to do for us. If you're in Samui and you see any dogs or cats in need of medical treatment, please get in touch with us, the quicker we can treat the animal the better the chance for the animal to make a full recovery.