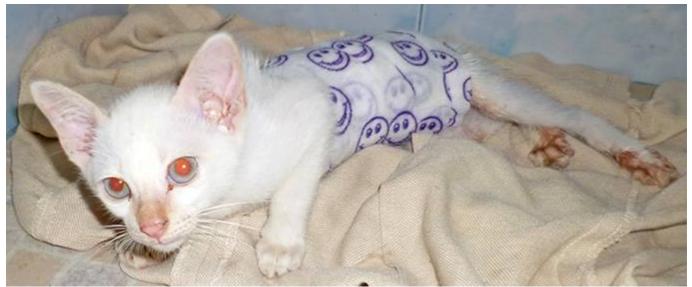

## November 2016

The following pictures have been selected out of about 130 dogs and about 50 cats, all animals have been taken into our shelter between the 1<sup>st</sup> and the 30<sup>th</sup> of November. Here you can see that there is still plenty to do for us. If you're in Samui and you see any dogs or cats in need of medical treatment, please get in touch with us, the quicker we can treat the animal the better the chance for the animal to make a full recovery.