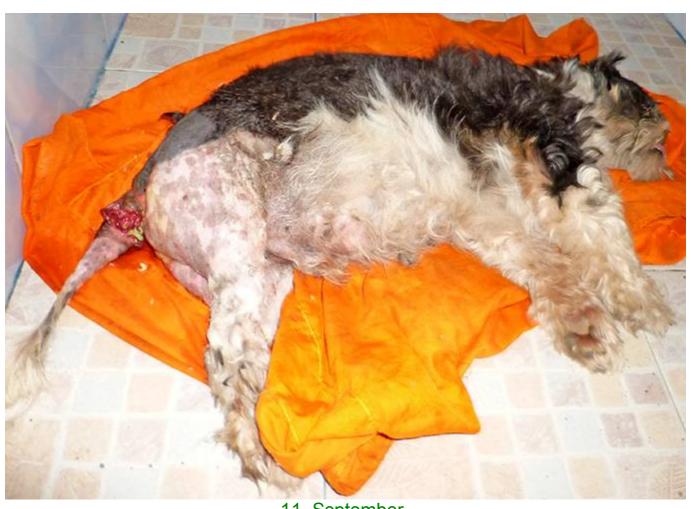

## November 2016

The following pictures have been selected out of about 130 dogs and about 50 cats, all animals have been taken into our shelter between the 1<sup>st</sup> and the 30<sup>th</sup> of November. Here you can see that there is still plenty to do for us. If you're in Samui and you see any dogs or cats in need of medical treatment, please get in touch with us, the quicker we can treat the animal the better the chance for the animal to make a full recovery.

8. September

9. September

11. September

11. September

13. September

14. September

21. September

30. September