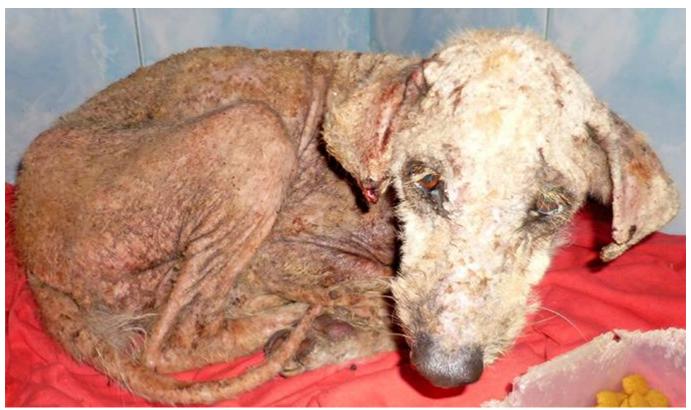

## November 2016

The following pictures have been selected out of about 130 dogs and about 50 cats, all animals have been taken into our shelter between the 1<sup>st</sup> and the 30<sup>th</sup> of November. Here you can see that there is still plenty to do for us. If you're in Samui and you see any dogs or cats in need of medical treatment, please get in touch with us, the quicker we can treat the animal the better the chance for the animal to make a full recovery.