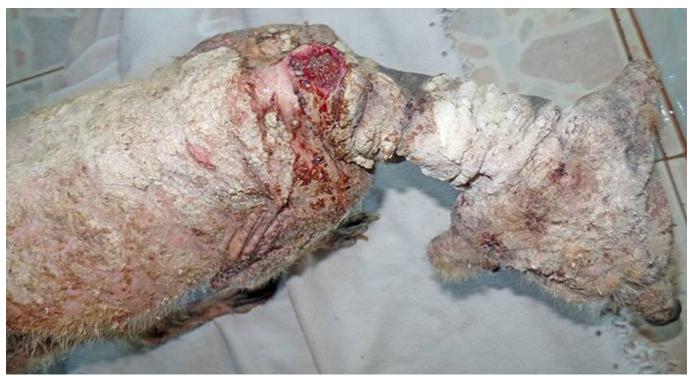

## November 2016

The following pictures have been selected out of about 130 dogs and about 50 cats, all animals have been taken into our shelter between the 1<sup>st</sup> and the 30<sup>th</sup> of November. Here you can see that there is still plenty to do for us. If you're in Samui and you see any dogs or cats in need of medical treatment, please get in touch with us, the quicker we can treat the animal the better the chance for the animal to make a full recovery.