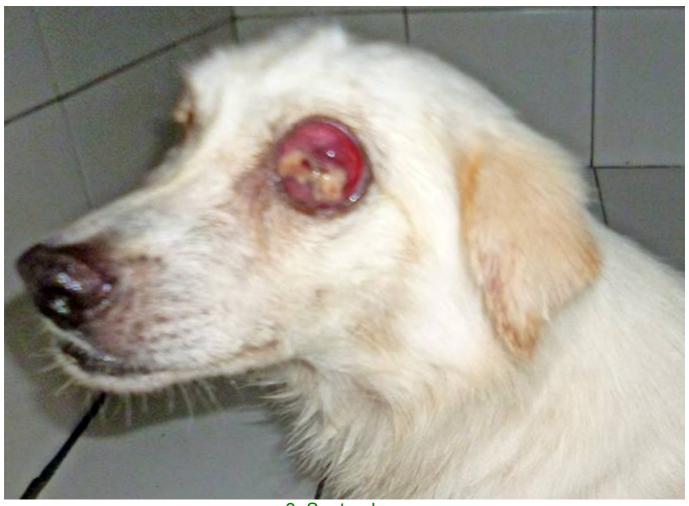

## November 2016

The following pictures have been selected out of about 130 dogs and about 50 cats, all animals have been taken into our shelter between the 1<sup>st</sup> and the 30<sup>th</sup> of November. Here you can see that there is still plenty to do for us. If you're in Samui and you see any dogs or cats in need of medical treatment, please get in touch with us, the quicker we can treat the animal the better the chance for the animal to make a full recovery.