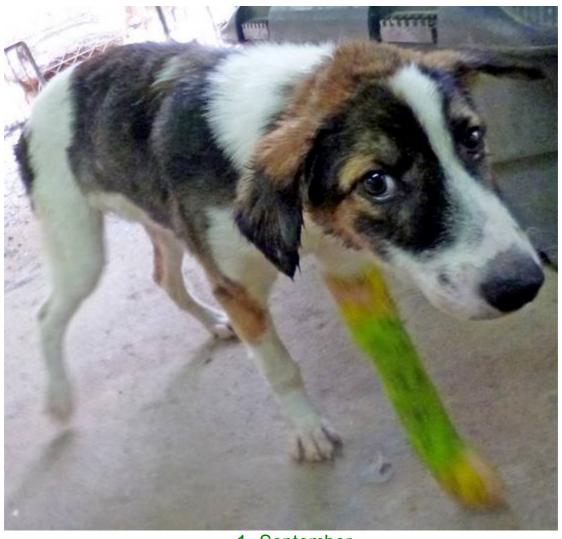

## November 2016

The following pictures have been selected out of about 130 dogs and about 50 cats, all animals have been taken into our shelter between the 1<sup>st</sup> and the 30<sup>th</sup> of November. Here you can see that there is still plenty to do for us. If you're in Samui and you see any dogs or cats in need of medical treatment, please get in touch with us, the quicker we can treat the animal the better the chance for the animal to make a full recovery.