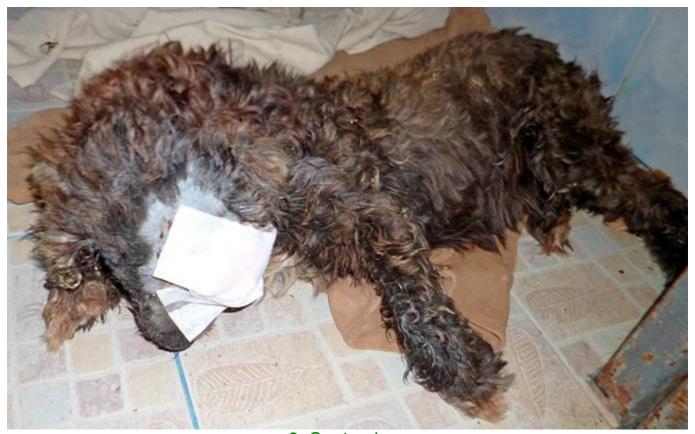

## November 2016

The following pictures have been selected out of about 130 dogs and about 50 cats, all animals have been taken into our shelter between the 1<sup>st</sup> and the 30<sup>th</sup> of November. Here you can see that there is still plenty to do for us. If you're in Samui and you see any dogs or cats in need of medical treatment, please get in touch with us, the quicker we can treat the animal the better the chance for the animal to make a full recovery.