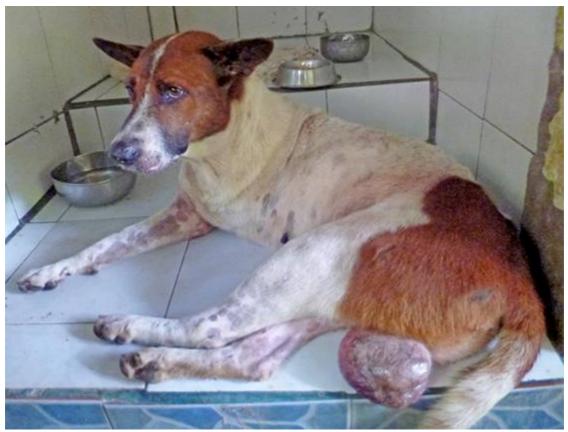

## November 2016

The following pictures have been selected out of about 130 dogs and about 50 cats, all animals have been taken into our shelter between the 1<sup>st</sup> and the 30<sup>th</sup> of November. Here you can see that there is still plenty to do for us. If you're in Samui and you see any dogs or cats in need of medical treatment, please get in touch with us, the quicker we can treat the animal the better the chance for the animal to make a full recovery.