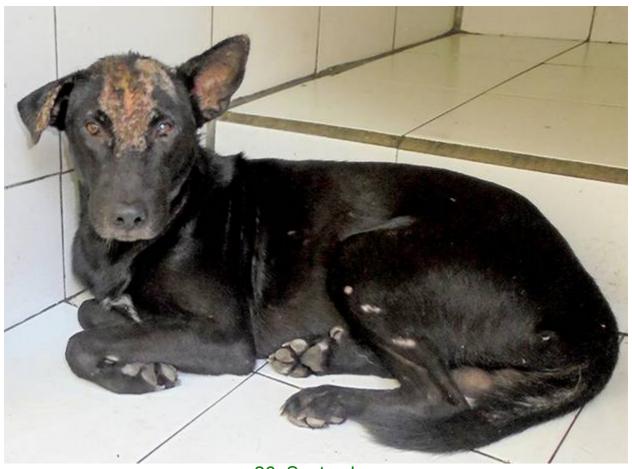

## September 2015

The following pictures have been selected out of about 180 dogs and about 70 cats, all animals have been taken into our shelter between the 1<sup>st</sup> and the 30<sup>th</sup> September. Here you can see that there is still plenty to do for us.

20. September

23. September

23. September

26. September

30. September