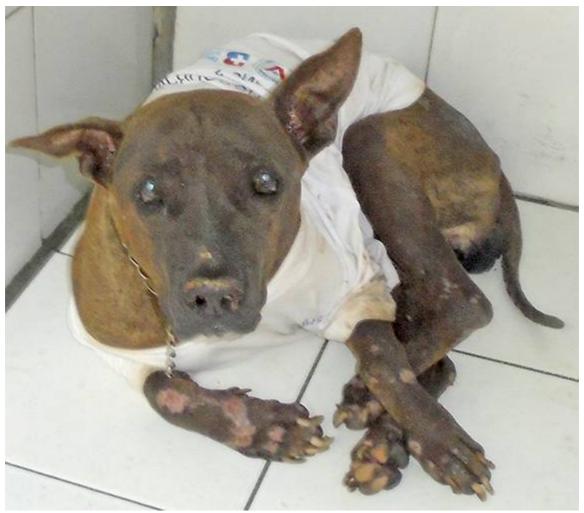

## September 2015

The following pictures have been selected out of about 180 dogs and about 70 cats, all animals have been taken into our shelter between the 1<sup>st</sup> and the 30<sup>th</sup> September. Here you can see that there is still plenty to do for us.

3. September

7. September

14. September

15. September

16. September

17. September

18. September

20. September