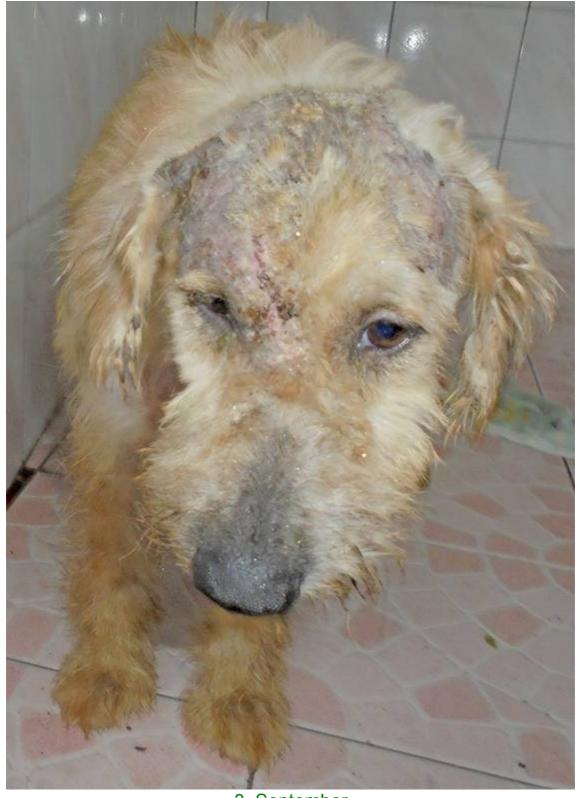

## September 2015

The following pictures have been selected out of about 180 dogs and about 70 cats, all animals have been taken into our shelter between the 1<sup>st</sup> and the 30<sup>th</sup> September. Here you can see that there is still plenty to do for us.

3. September

7. September

14. September

15. September

16. September

17. September

18. September

20. September