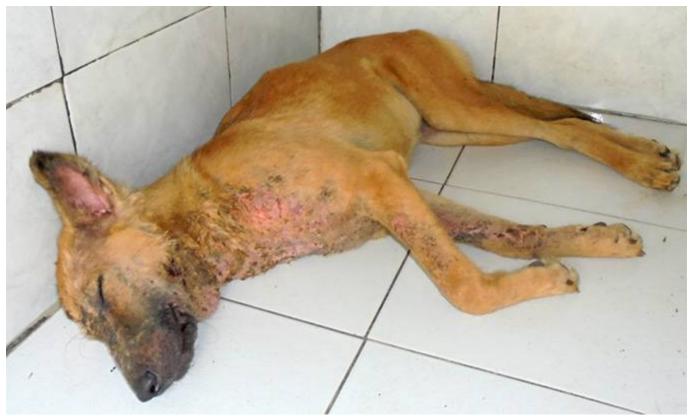

## September 2015

The following pictures have been selected out of about 180 dogs and about 70 cats, all animals have been taken into our shelter between the 1<sup>st</sup> and the 30<sup>th</sup> September. Here you can see that there is still plenty to do for us.

3. September

7. September

14. September

15. September

16. September

17. September

18. September

20. September