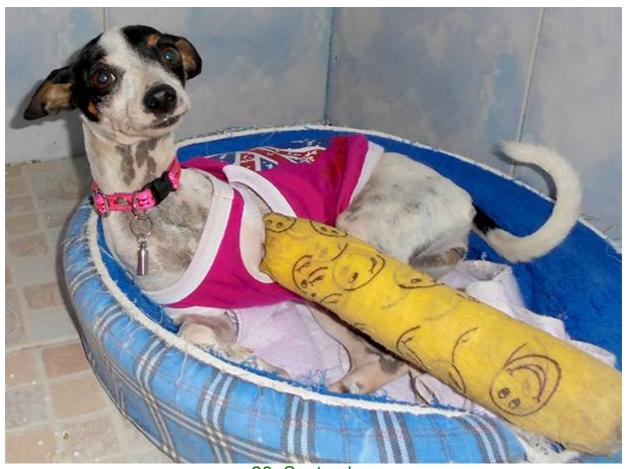

## September 2015

The following pictures have been selected out of about 180 dogs and about 70 cats, all animals have been taken into our shelter between the 1<sup>st</sup> and the 30<sup>th</sup> September. Here you can see that there is still plenty to do for us.

20. September

23. September

23. September

26. September

30. September