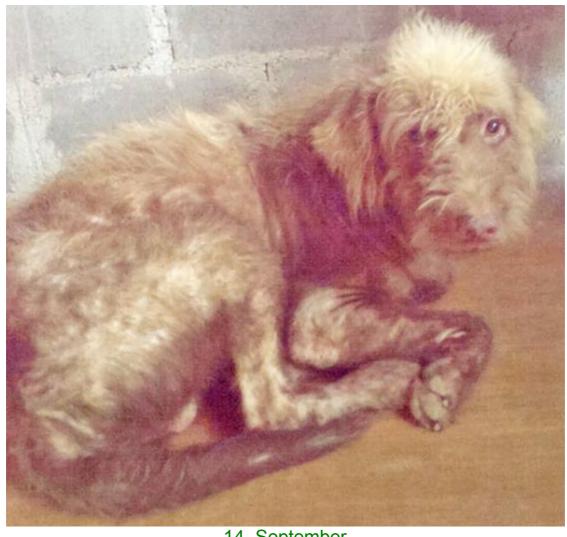

## September 2015

The following pictures have been selected out of about 180 dogs and about 70 cats, all animals have been taken into our shelter between the 1<sup>st</sup> and the 30<sup>th</sup> September. Here you can see that there is still plenty to do for us.

3. September

7. September

14. September

15. September

16. September

17. September

18. September

20. September