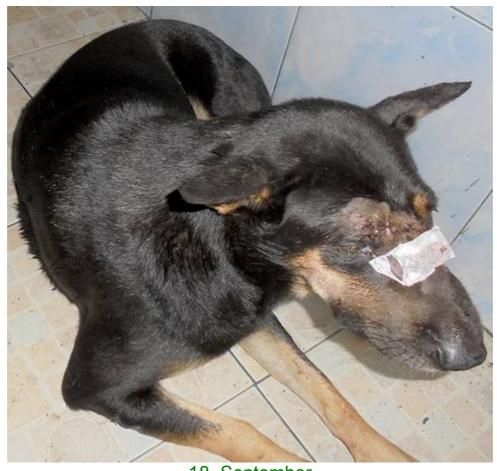

## September 2015

The following pictures have been selected out of about 180 dogs and about 70 cats, all animals have been taken into our shelter between the 1<sup>st</sup> and the 30<sup>th</sup> September. Here you can see that there is still plenty to do for us.

3. September

7. September

14. September

15. September

16. September

17. September

18. September

20. September