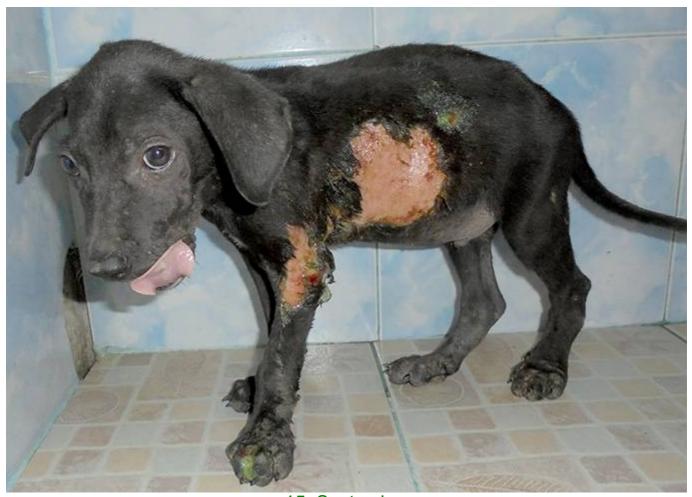

## September 2015

The following pictures have been selected out of about 180 dogs and about 70 cats, all animals have been taken into our shelter between the 1<sup>st</sup> and the 30<sup>th</sup> September. Here you can see that there is still plenty to do for us.

3. September

7. September

14. September

15. September

16. September

17. September

18. September

20. September