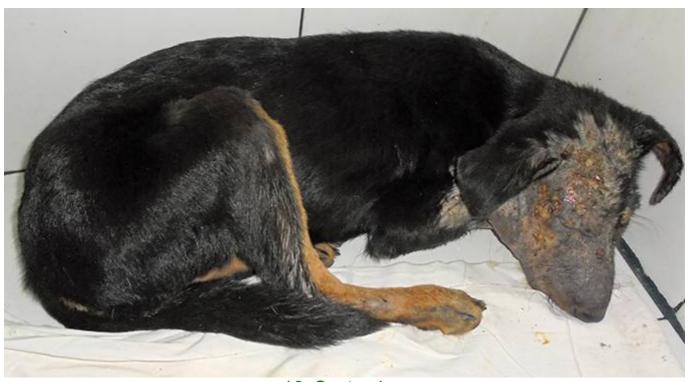

## September 2015

The following pictures have been selected out of about 180 dogs and about 70 cats, all animals have been taken into our shelter between the 1<sup>st</sup> and the 30<sup>th</sup> September. Here you can see that there is still plenty to do for us.

3. September

7. September

14. September

15. September

16. September

17. September

18. September

20. September