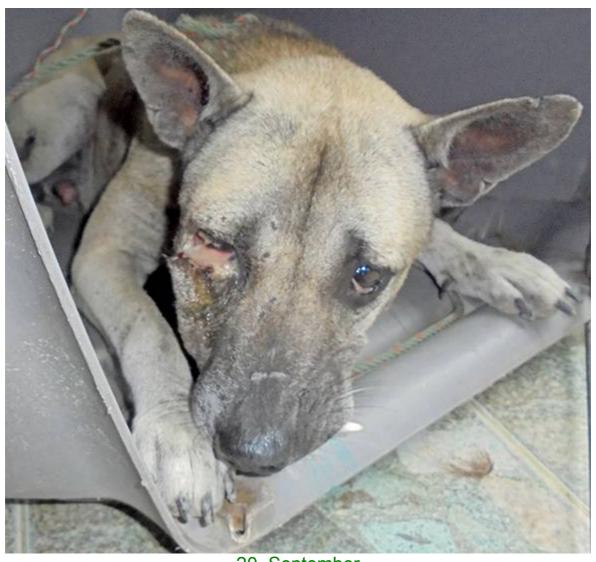

## September 2015

The following pictures have been selected out of about 180 dogs and about 70 cats, all animals have been taken into our shelter between the 1<sup>st</sup> and the 30<sup>th</sup> September. Here you can see that there is still plenty to do for us.

3. September

7. September

14. September

15. September

16. September

17. September

18. September

20. September

20. September

23. September

23. September

26. September

30. September