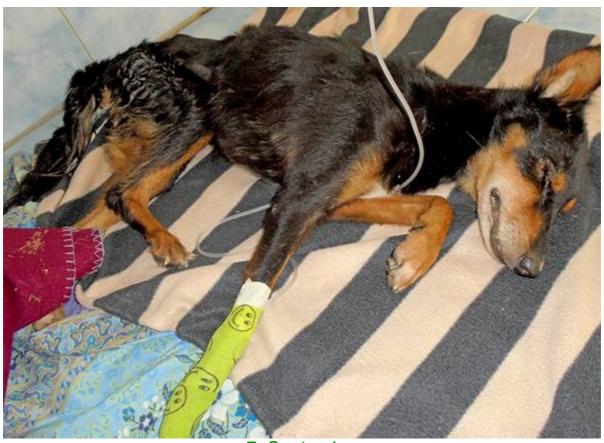

## September 2015

The following pictures have been selected out of about 180 dogs and about 70 cats, all animals have been taken into our shelter between the 1<sup>st</sup> and the 30<sup>th</sup> September. Here you can see that there is still plenty to do for us.

3. September

7. September

14. September

15. September

16. September

17. September

18. September

20. September