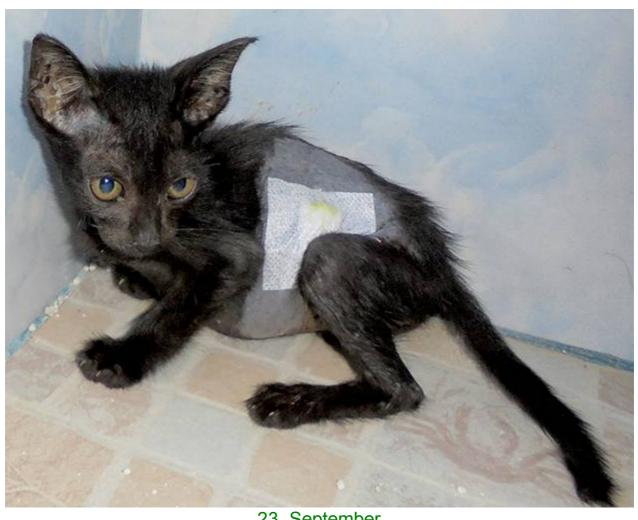

## September 2015

The following pictures have been selected out of about 180 dogs and about 70 cats, all animals have been taken into our shelter between the 1<sup>st</sup> and the 30<sup>th</sup> September. Here you can see that there is still plenty to do for us.

20. September

23. September

23. September

26. September

30. September