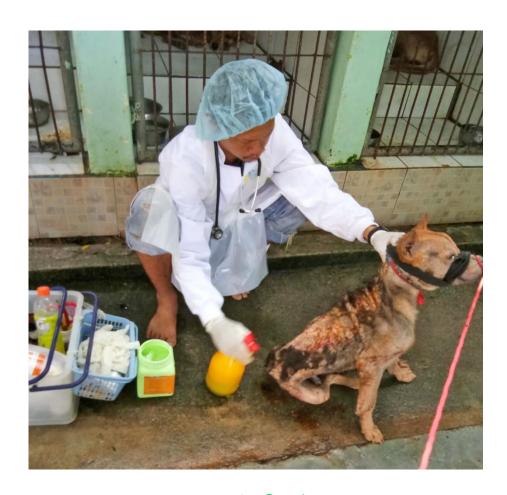

## October 2018

The following pictures have been selected out of ab out 120 dogs and about 56 cats, all animals have been taken into our shelter between the 1st and the 31th October. Here you can see that there is still plent y to do for us.

11.October

15.October

15.October

16. October

16. October

18.October

18. October

20.October