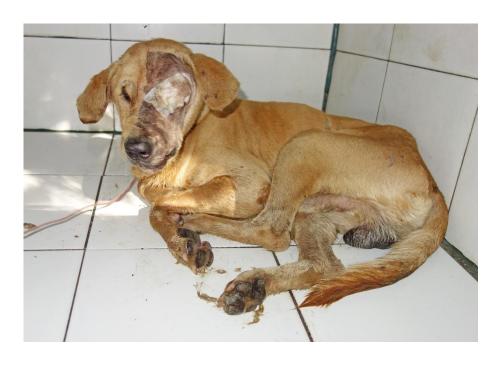

## October 2018

The following pictures have been selected out of ab out 120 dogs and about 56 cats, all animals have been taken into our shelter between the 1st and the 31th October. Here you can see that there is still plent y to do for us.

11.October

15.October

15.October

16. October

16. October

18.October

18. October

20.October