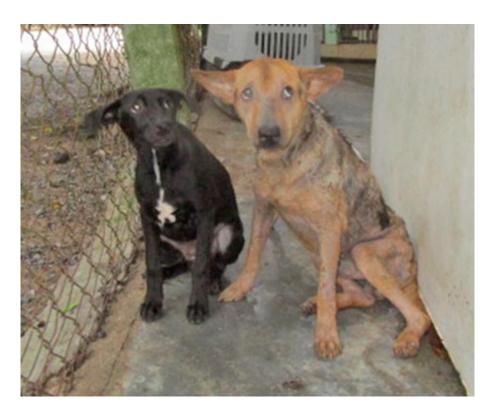

## October 2018

The following pictures have been selected out of ab out 120 dogs and about 56 cats, all animals have been taken into our shelter between the 1st and the 31th October. Here you can see that there is still plent y to do for us.

11.October

15.October

15.October

16. October

16. October

18.October

18. October

20.October

20.October

20.October

20.October

20.October

25.October

25.October

29.October