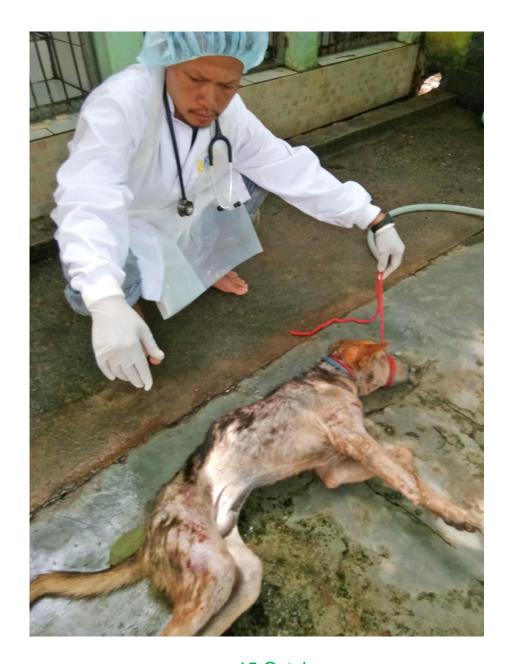

## October 2018

The following pictures have been selected out of ab out 120 dogs and about 56 cats, all animals have been taken into our shelter between the 1st and the 31th October. Here you can see that there is still plent y to do for us.

11.October

15.October

15.October

16. October

16. October

18.October

18. October

20.October