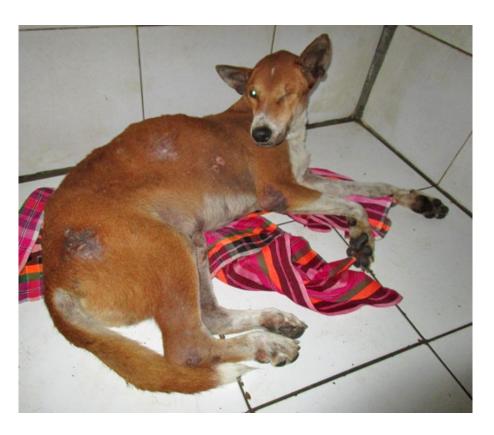

## October 2018

The following pictures have been selected out of ab out 120 dogs and about 56 cats, all animals have been taken into our shelter between the 1st and the 31th October. Here you can see that there is still plent y to do for us.

11.October

15.October

15.October

16. October

16. October

18.October

18. October

20.October