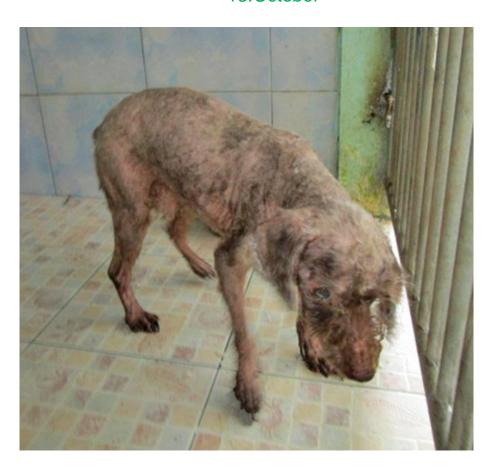

## October 2018

The following pictures have been selected out of ab out 120 dogs and about 56 cats, all animals have been taken into our shelter between the 1st and the 31th October. Here you can see that there is still plent y to do for us.

11.October

15.October

15.October

16. October

16. October

18.October

18. October

20.October

20.October

20.October

20.October

20.October

25.October

25.October

29.October