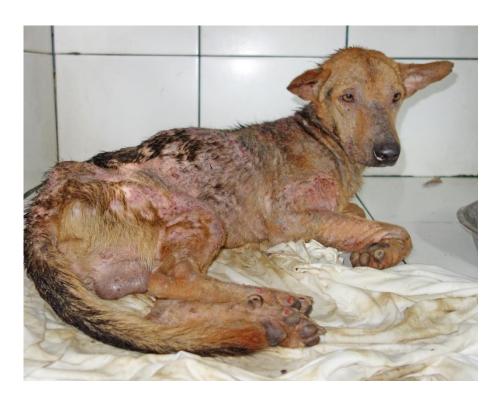

## October 2018

The following pictures have been selected out of ab out 120 dogs and about 56 cats, all animals have been taken into our shelter between the 1st and the 31th October. Here you can see that there is still plent y to do for us.

11.October

15.October

15.October

16. October

16. October

18.October

18. October

20.October