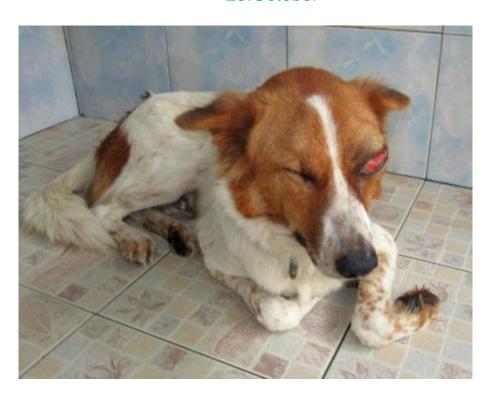

## October 2018

The following pictures have been selected out of ab out 120 dogs and about 56 cats, all animals have been taken into our shelter between the 1st and the 31th October. Here you can see that there is still plent y to do for us.

11.October

15.October

15.October

16. October

16. October

18.October

18. October

20.October