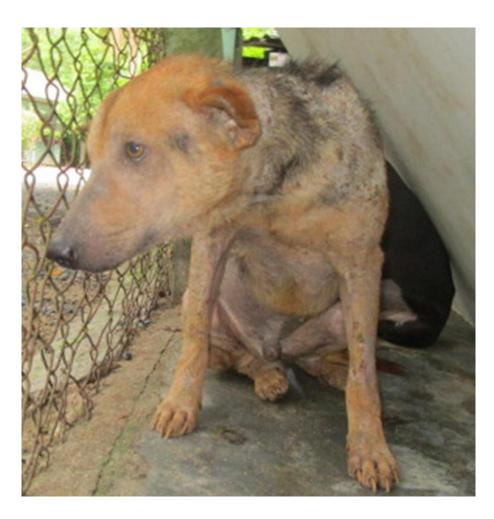

## October 2018

The following pictures have been selected out of ab out 120 dogs and about 56 cats, all animals have been taken into our shelter between the 1st and the 31th October. Here you can see that there is still plent y to do for us.

11.October

15.October

15.October

16. October

16. October

18.October

18. October

20.October

20.October

20.October

20.October

20.October

25.October

25.October

29.October