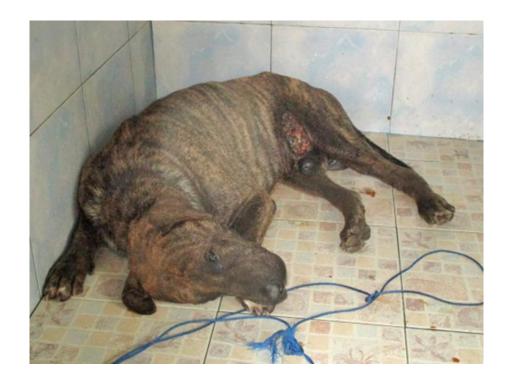

## October 2018

The following pictures have been selected out of ab out 120 dogs and about 56 cats, all animals have been taken into our shelter between the 1st and the 31th October. Here you can see that there is still plent y to do for us.

11.October

15.October

15.October

16. October

16. October

18.October

18. October

20.October