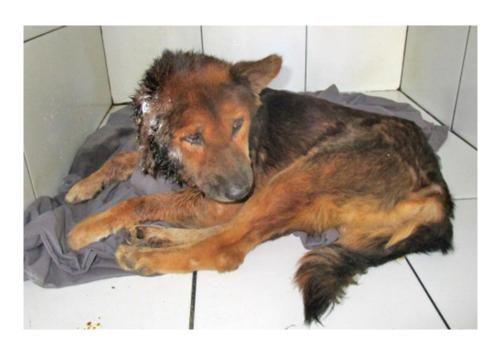

## October 2018

The following pictures have been selected out of ab out 120 dogs and about 56 cats, all animals have been taken into our shelter between the 1st and the 31th October. Here you can see that there is still plent y to do for us.

11.October

15.October

15.October

16. October

16. October

18.October

18. October

20.October