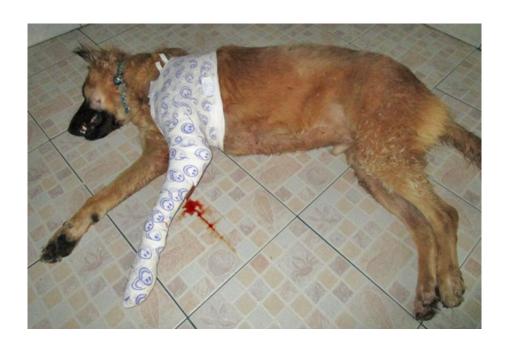

## October 2018

The following pictures have been selected out of ab out 120 dogs and about 56 cats, all animals have been taken into our shelter between the 1st and the 31th October. Here you can see that there is still plent y to do for us.

11.October

15.October

15.October

16. October

16. October

18.October

18. October

20.October

20.October

20.October

20.October

20.October

25.October

25.October

29.October