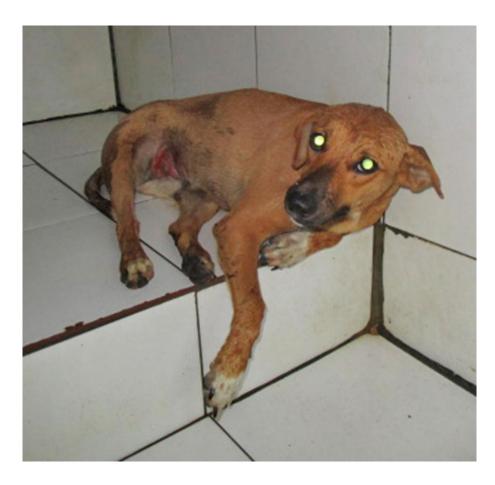

## October 2018

The following pictures have been selected out of ab out 120 dogs and about 56 cats, all animals have been taken into our shelter between the 1st and the 31th October. Here you can see that there is still plent y to do for us.

11.October

15.October

15.October

16. October

16. October

18.October

18. October

20.October