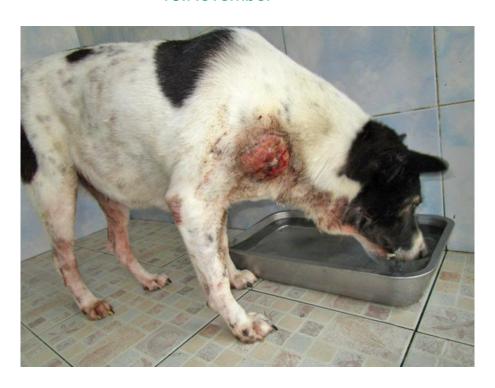

## November 2018

The following pictures have been selected out of ab out 115 dogs and about 41 cats, all animals have been taken into our shelter between the 1st and the 30th November. Here you can see that there is still plent y to do for us.

02.November

02.November

02.November

02.November

03.November

07.November

13.November

15.November