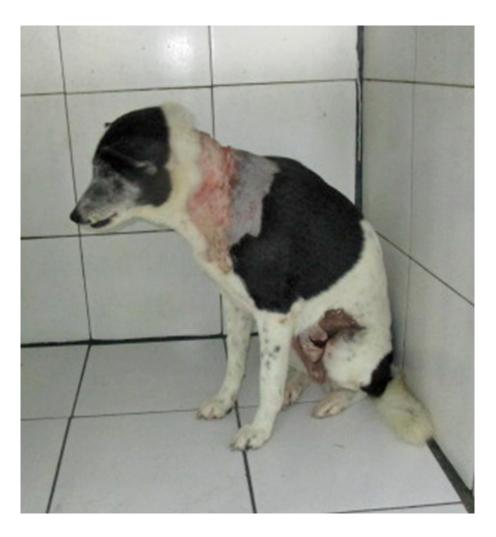

## November 2018

The following pictures have been selected out of ab out 115 dogs and about 41 cats, all animals have been taken into our shelter between the 1st and the 30th November. Here you can see that there is still plent y to do for us.

If you're in Samui and you see any dogs or cats in need of medical treatment, please get in touch with us, the quicker we can treat the animal the better the chance for the animal to make a full recovery

15.November

15.November

15.November

15.November

16.November

16.November

19.November

19.November