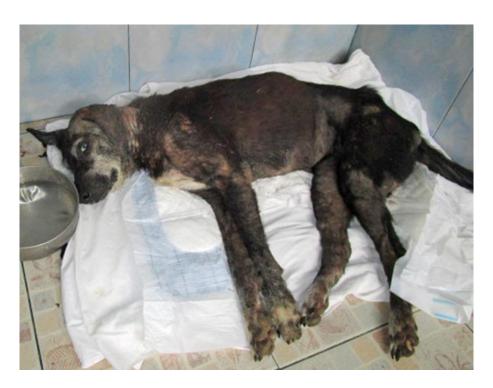

## November 2018

The following pictures have been selected out of ab out 115 dogs and about 41 cats, all animals have been taken into our shelter between the 1st and the 30th November. Here you can see that there is still plent y to do for us.

If you're in Samui and you see any dogs or cats in need of medical treatment, please get in touch with us, the quicker we can treat the animal the better the chance for the animal to make a full recovery

02.November

02.November

02.November

02.November

03.November

07.November

13.November

15.November