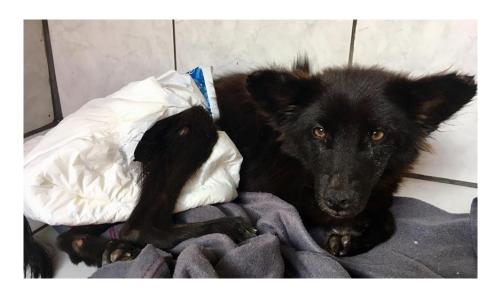

## November 2018

The following pictures have been selected out of ab out 115 dogs and about 41 cats, all animals have been taken into our shelter between the 1st and the 30th November. Here you can see that there is still plent y to do for us.

If you're in Samui and you see any dogs or cats in need of medical treatment, please get in touch with us, the quicker we can treat the animal the better the chance for the animal to make a full recovery

02.November

02.November

02.November

02.November

03.November

07.November

13.November

15.November