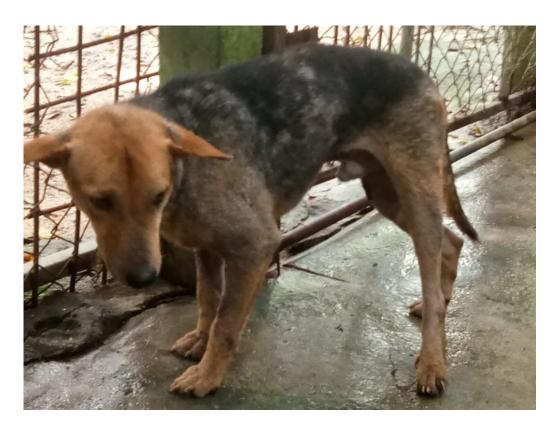

## November 2018

The following pictures have been selected out of ab out 115 dogs and about 41 cats, all animals have been taken into our shelter between the 1st and the 30th November. Here you can see that there is still plent y to do for us.

15.November

15.November

15.November

15.November

16.November

16.November

19.November

19.November