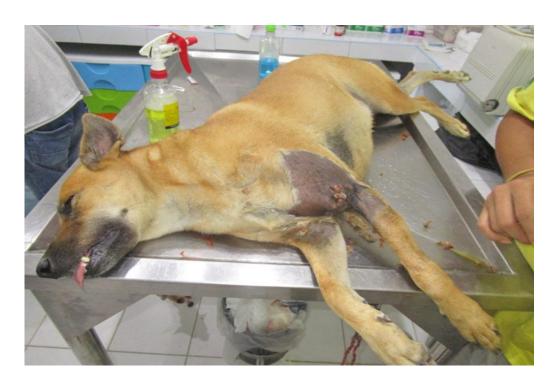

## November 2018

The following pictures have been selected out of ab out 115 dogs and about 41 cats, all animals have been taken into our shelter between the 1st and the 30th November. Here you can see that there is still plent y to do for us.

If you're in Samui and you see any dogs or cats in need of medical treatment, please get in touch with us, the quicker we can treat the animal the better the chance for the animal to make a full recovery

02.November

02.November

02.November

02.November

03.November

07.November

13.November

15.November