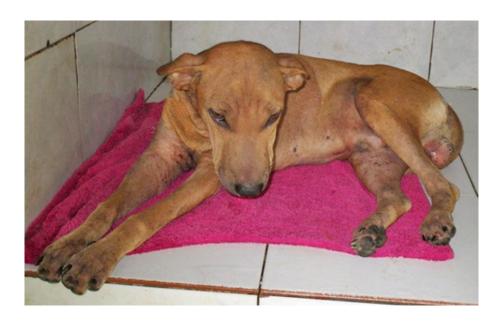

## November 2018

The following pictures have been selected out of ab out 115 dogs and about 41 cats, all animals have been taken into our shelter between the 1st and the 30th November. Here you can see that there is still plent y to do for us.

If you're in Samui and you see any dogs or cats in need of medical treatment, please get in touch with us, the quicker we can treat the animal the better the chance for the animal to make a full recovery

02.November

02.November

02.November

02.November

03.November

07.November

13.November

15.November