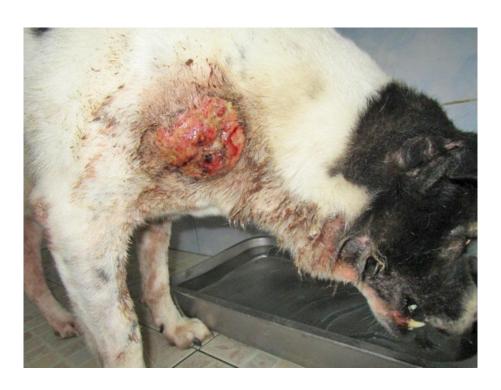

## November 2018

The following pictures have been selected out of ab out 115 dogs and about 41 cats, all animals have been taken into our shelter between the 1st and the 30th November. Here you can see that there is still plent y to do for us.

02.November

02.November

02.November

02.November

03.November

07.November

13.November

15.November