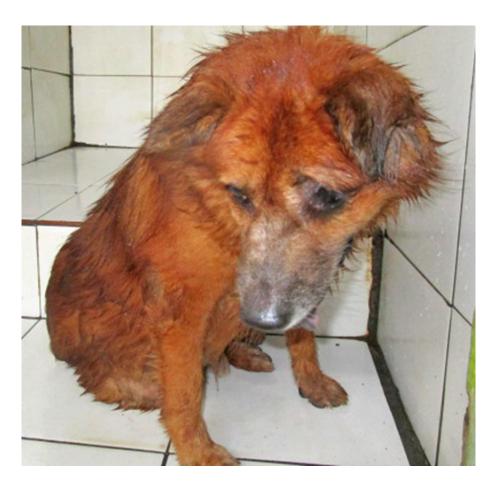

## November 2018

The following pictures have been selected out of ab out 115 dogs and about 41 cats, all animals have been taken into our shelter between the 1st and the 30th November. Here you can see that there is still plent y to do for us.

If you're in Samui and you see any dogs or cats in need of medical treatment, please get in touch with us, the quicker we can treat the animal the better the chance for the animal to make a full recovery

02.November

02.November

02.November

02.November

03.November

07.November

13.November

15.November