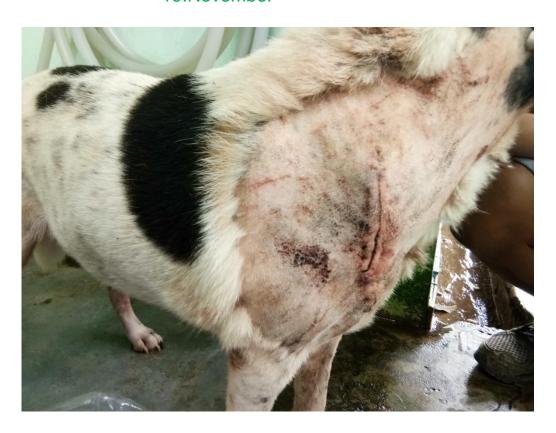

## November 2018

The following pictures have been selected out of ab out 115 dogs and about 41 cats, all animals have been taken into our shelter between the 1st and the 30th November. Here you can see that there is still plent y to do for us.

15.November

15.November

15.November

15.November

16.November

16.November

19.November

19.November