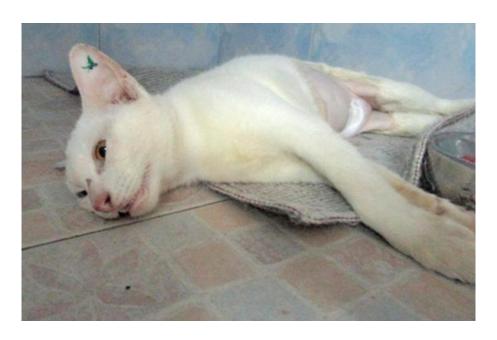

## November 2018

The following pictures have been selected out of ab out 115 dogs and about 41 cats, all animals have been taken into our shelter between the 1st and the 30th November. Here you can see that there is still plent y to do for us.

If you're in Samui and you see any dogs or cats in need of medical treatment, please get in touch with us, the quicker we can treat the animal the better the chance for the animal to make a full recovery

15.November

15.November

15.November

15.November

16.November

16.November

19.November

19.November