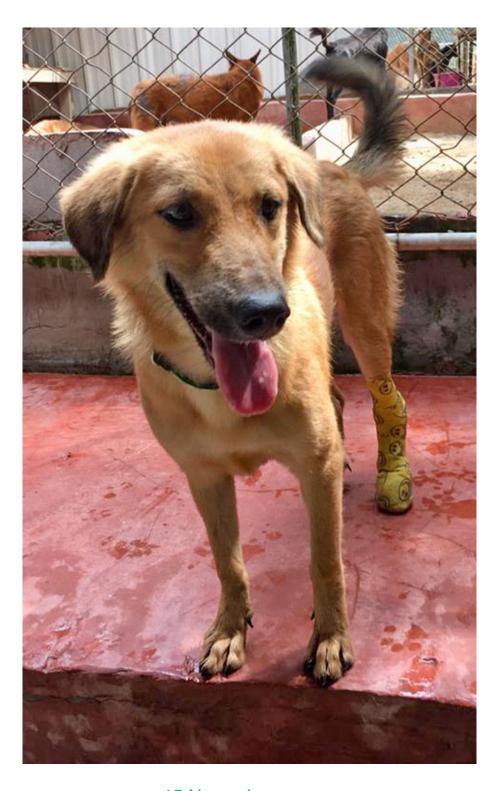

## November 2018

The following pictures have been selected out of ab out 115 dogs and about 41 cats, all animals have been taken into our shelter between the 1st and the 30th November. Here you can see that there is still plent y to do for us.

If you're in Samui and you see any dogs or cats in need of medical treatment, please get in touch with us, the quicker we can treat the animal the better the chance for the animal to make a full recovery

19.November

27.November

27.November