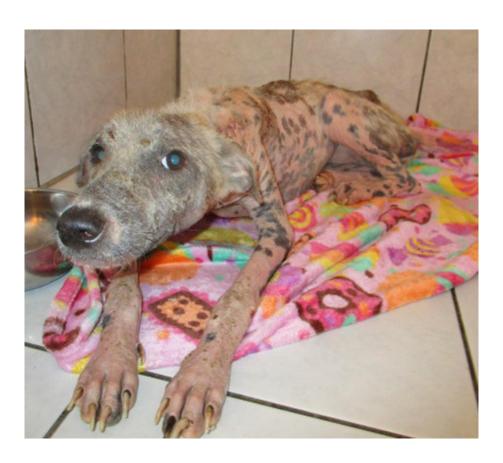

## November 2018

The following pictures have been selected out of ab out 115 dogs and about 41 cats, all animals have been taken into our shelter between the 1st and the 30th November. Here you can see that there is still plent y to do for us.

If you're in Samui and you see any dogs or cats in need of medical treatment, please get in touch with us, the quicker we can treat the animal the better the chance for the animal to make a full recovery