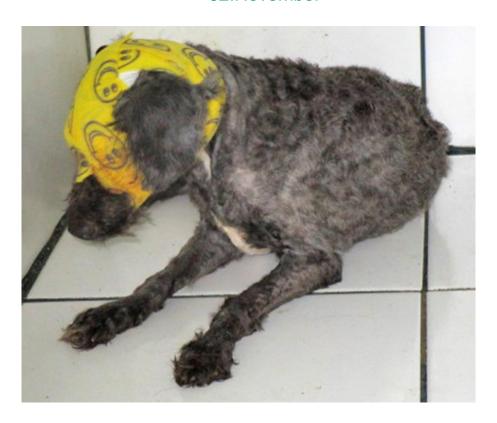

## November 2018

The following pictures have been selected out of ab out 115 dogs and about 41 cats, all animals have been taken into our shelter between the 1st and the 30th November. Here you can see that there is still plent y to do for us.

If you're in Samui and you see any dogs or cats in need of medical treatment, please get in touch with us, the quicker we can treat the animal the better the chance for the animal to make a full recovery