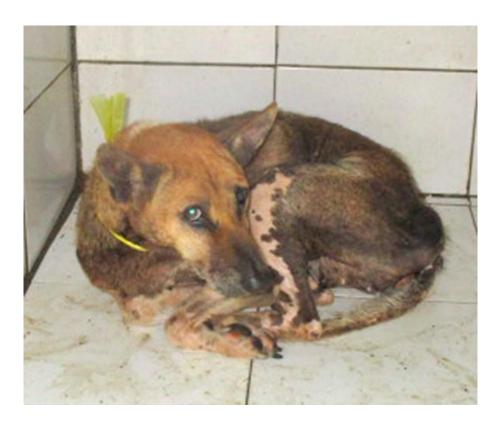

## November 2018

The following pictures have been selected out of ab out 115 dogs and about 41 cats, all animals have been taken into our shelter between the 1st and the 30th November. Here you can see that there is still plent y to do for us.

If you're in Samui and you see any dogs or cats in need of medical treatment, please get in touch with us, the quicker we can treat the animal the better the chance for the animal to make a full recovery