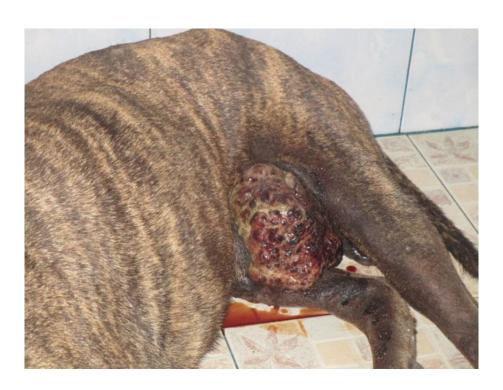

## November 2018

The following pictures have been selected out of ab out 115 dogs and about 41 cats, all animals have been taken into our shelter between the 1st and the 30th November. Here you can see that there is still plent y to do for us.

If you're in Samui and you see any dogs or cats in need of medical treatment, please get in touch with us, the quicker we can treat the animal the better the chance for the animal to make a full recovery

02.November

02.November

02.November

02.November

03.November

07.November

13.November

15.November