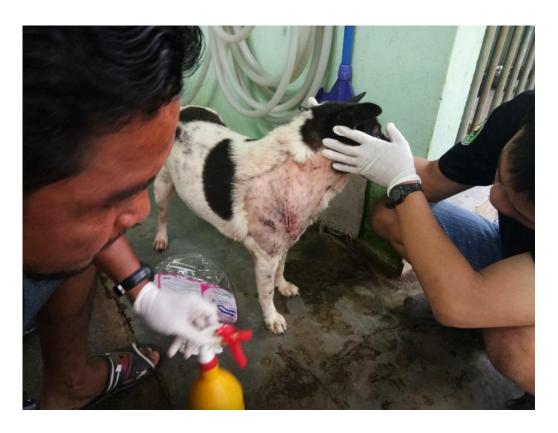

## November 2018

The following pictures have been selected out of ab out 115 dogs and about 41 cats, all animals have been taken into our shelter between the 1st and the 30th November. Here you can see that there is still plent y to do for us.

If you're in Samui and you see any dogs or cats in need of medical treatment, please get in touch with us, the quicker we can treat the animal the better the chance for the animal to make a full recovery

02.November

02.November

02.November

02.November

03.November

07.November

13.November

15.November