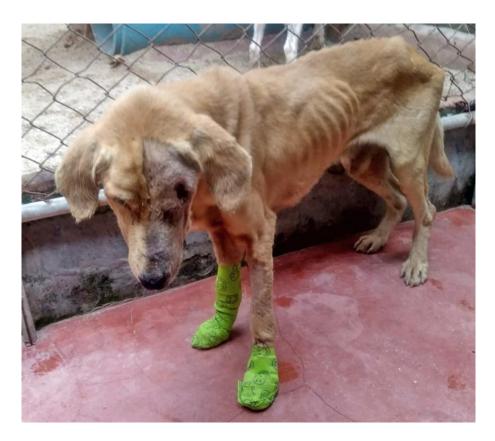

## November 2018

The following pictures have been selected out of ab out 115 dogs and about 41 cats, all animals have been taken into our shelter between the 1st and the 30th November. Here you can see that there is still plent y to do for us.

If you're in Samui and you see any dogs or cats in need of medical treatment, please get in touch with us, the quicker we can treat the animal the better the chance for the animal to make a full recovery

15.November

15.November

15.November

15.November

16.November

16.November

19.November

19.November