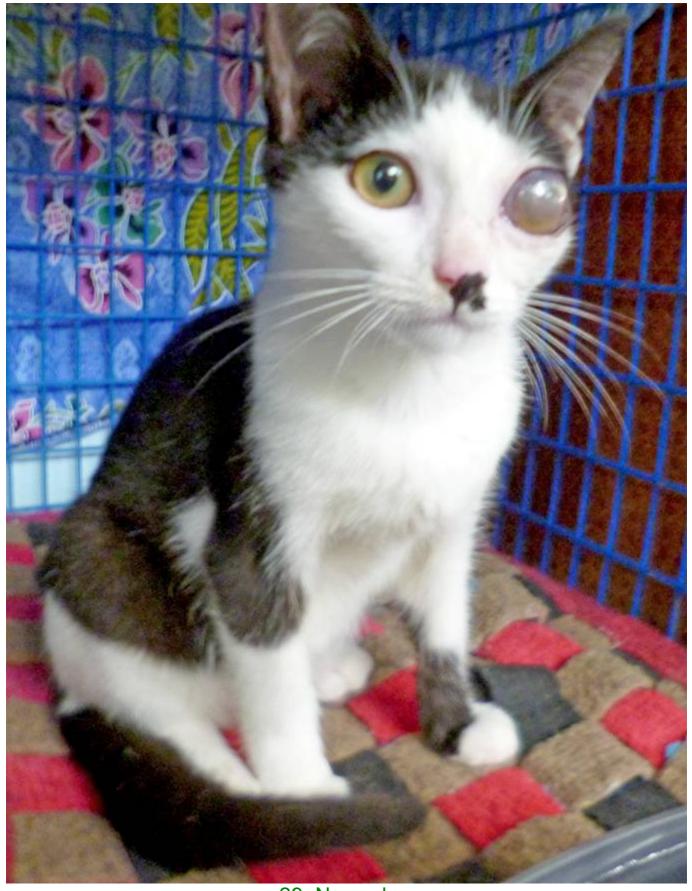

## November 2015

The following pictures have been selected out of about 180 dogs and about 60 cats, all animals have been taken into our shelter between the 1<sup>st</sup> and the 30<sup>th</sup> of November. Here you can see that there is still plenty to do for us. If you're in Samui and you see any dogs or cats in need of medical treatment, please get in touch with us, the quicker we can treat the animal the better the chance for the animal to make a full recovery.