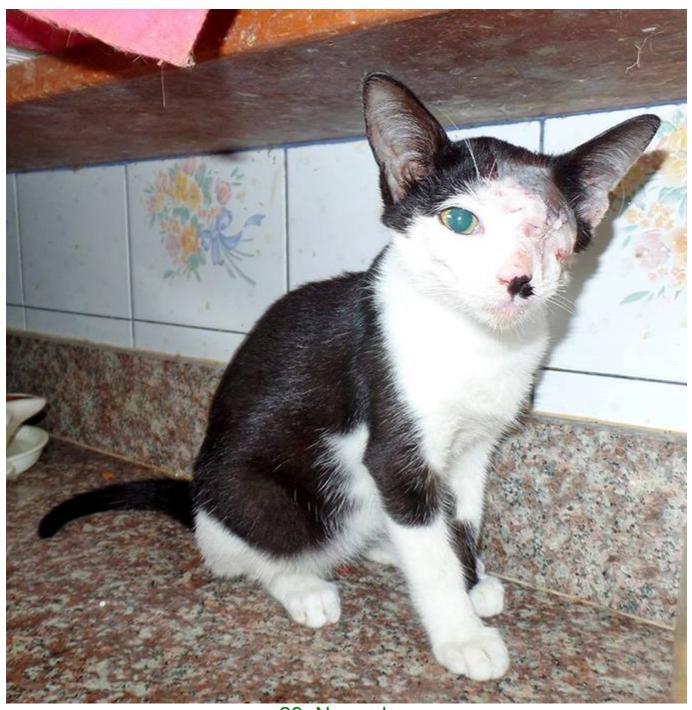

## November 2015

The following pictures have been selected out of about 180 dogs and about 60 cats, all animals have been taken into our shelter between the 1<sup>st</sup> and the 30<sup>th</sup> of November. Here you can see that there is still plenty to do for us. If you're in Samui and you see any dogs or cats in need of medical treatment, please get in touch with us, the quicker we can treat the animal the better the chance for the animal to make a full recovery.

1. November

2. November

7. November

7. November

15. November

21. November

21. November

23. November