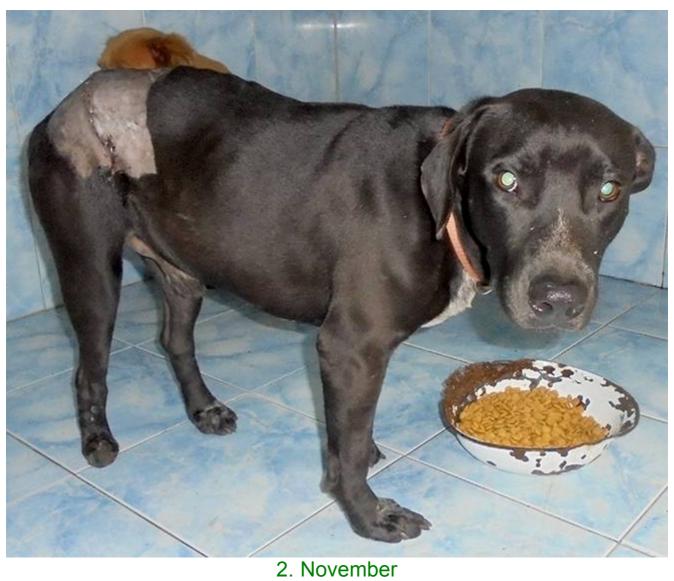

## November 2015

The following pictures have been selected out of about 180 dogs and about 60 cats, all animals have been taken into our shelter between the 1<sup>st</sup> and the 30<sup>th</sup> of November. Here you can see that there is still plenty to do for us. If you're in Samui and you see any dogs or cats in need of medical treatment, please get in touch with us, the quicker we can treat the animal the better the chance for the animal to make a full recovery.

1. November

2. November

7. November

7. November

15. November

21. November

21. November

23. November