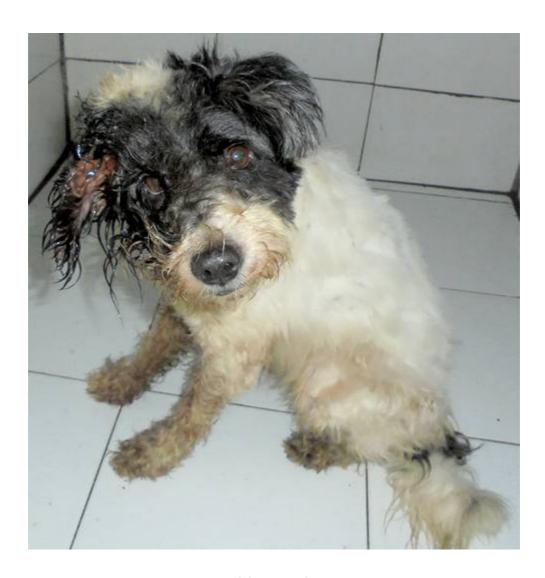

## November 2015

The following pictures have been selected out of about 180 dogs and about 60 cats, all animals have been taken into our shelter between the 1<sup>st</sup> and the 30<sup>th</sup> of November. Here you can see that there is still plenty to do for us. If you're in Samui and you see any dogs or cats in need of medical treatment, please get in touch with us, the quicker we can treat the animal the better the chance for the animal to make a full recovery.