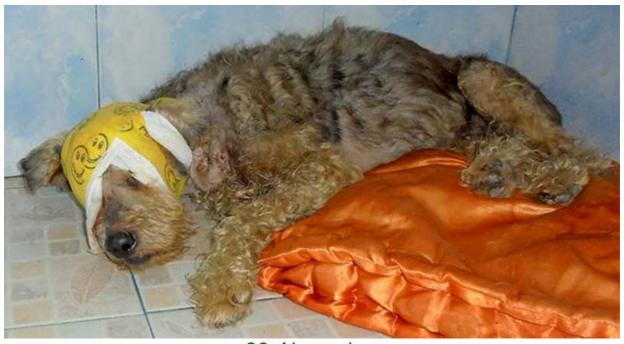

## November 2015

The following pictures have been selected out of about 180 dogs and about 60 cats, all animals have been taken into our shelter between the 1<sup>st</sup> and the 30<sup>th</sup> of November. Here you can see that there is still plenty to do for us. If you're in Samui and you see any dogs or cats in need of medical treatment, please get in touch with us, the quicker we can treat the animal the better the chance for the animal to make a full recovery.