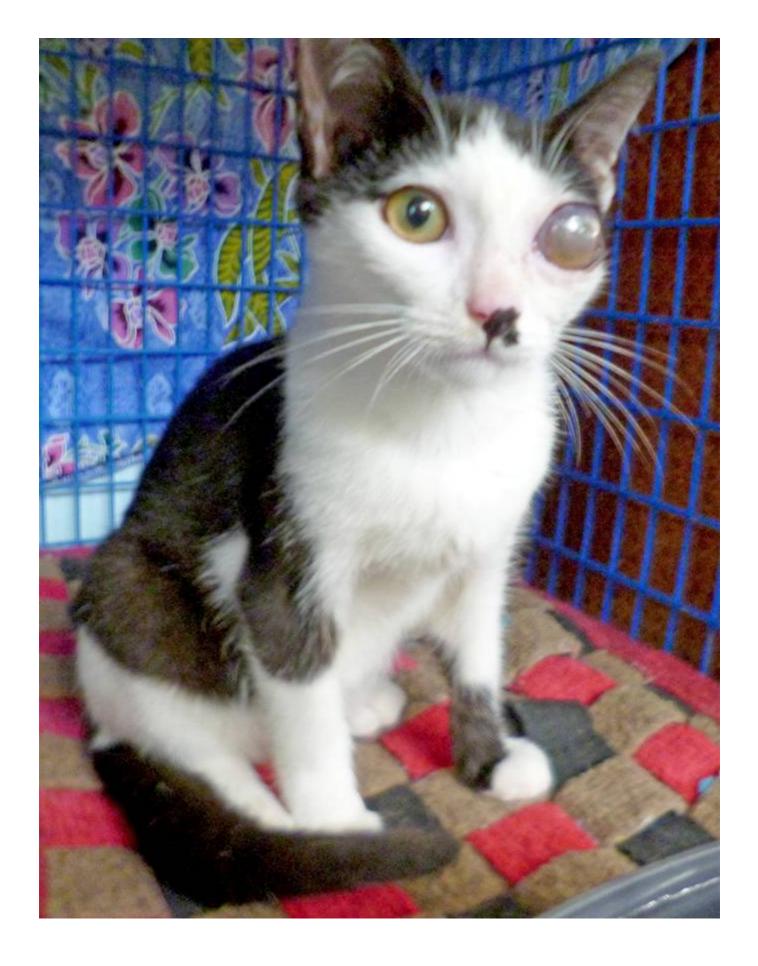

## November 2015

The following pictures have been selected out of about 180 dogs and about 60 cats, all animals have been taken into our shelter between the 1<sup>st</sup> and the 30<sup>th</sup> of November. Here you can see that there is still plenty to do for us. If you're in Samui and you see any dogs or cats in need of medical treatment, please get in touch with us, the quicker we can treat the animal the better the chance for the animal to make a full recovery.

1. November

2. November

7. November

7. November

15. November

21. November

21. November

23. November