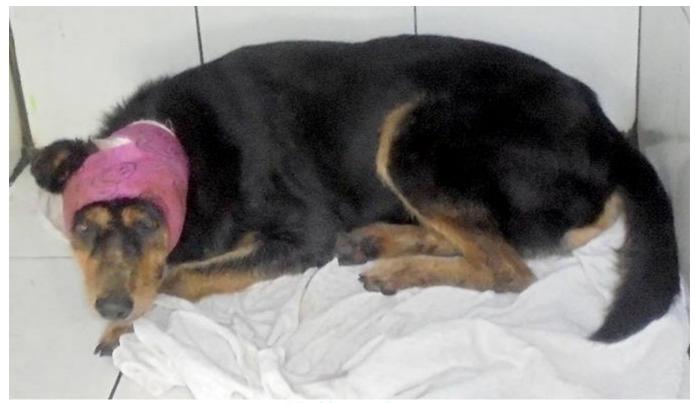

## November 2015

The following pictures have been selected out of about 180 dogs and about 60 cats, all animals have been taken into our shelter between the 1<sup>st</sup> and the 30<sup>th</sup> of November. Here you can see that there is still plenty to do for us. If you're in Samui and you see any dogs or cats in need of medical treatment, please get in touch with us, the quicker we can treat the animal the better the chance for the animal to make a full recovery.