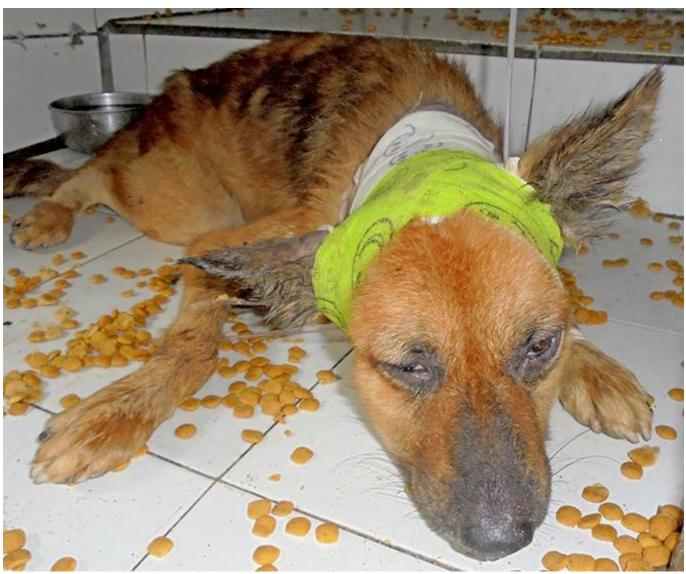

## November 2015

The following pictures have been selected out of about 180 dogs and about 60 cats, all animals have been taken into our shelter between the 1<sup>st</sup> and the 30<sup>th</sup> of November. Here you can see that there is still plenty to do for us. If you're in Samui and you see any dogs or cats in need of medical treatment, please get in touch with us, the quicker we can treat the animal the better the chance for the animal to make a full recovery.

1. November

2. November

7. November

7. November

15. November

21. November

21. November

23. November