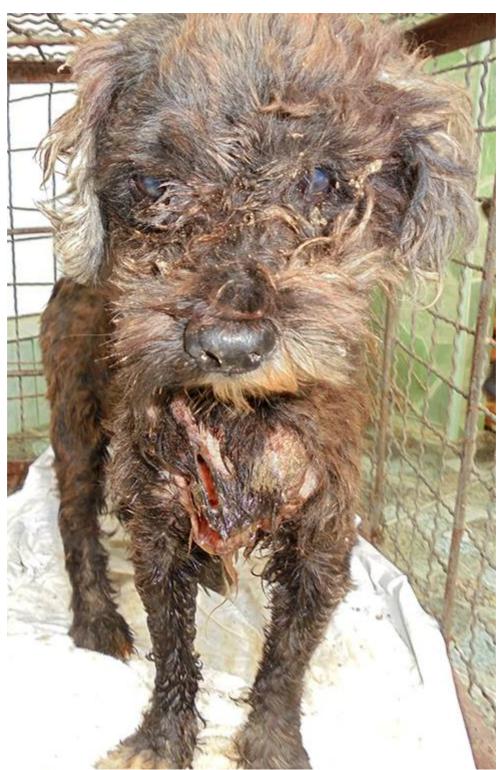

## November 2015

The following pictures have been selected out of about 180 dogs and about 60 cats, all animals have been taken into our shelter between the 1<sup>st</sup> and the 30<sup>th</sup> of November. Here you can see that there is still plenty to do for us. If you're in Samui and you see any dogs or cats in need of medical treatment, please get in touch with us, the quicker we can treat the animal the better the chance for the animal to make a full recovery.

1. November

2. November

7. November

7. November

15. November

21. November

21. November

23. November