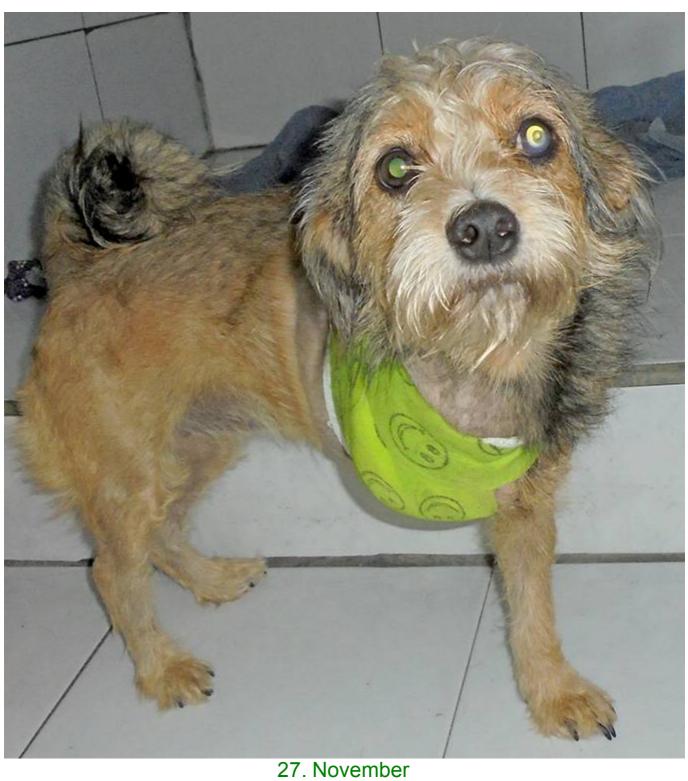

## November 2015

The following pictures have been selected out of about 180 dogs and about 60 cats, all animals have been taken into our shelter between the 1<sup>st</sup> and the 30<sup>th</sup> of November. Here you can see that there is still plenty to do for us. If you're in Samui and you see any dogs or cats in need of medical treatment, please get in touch with us, the quicker we can treat the animal the better the chance for the animal to make a full recovery.