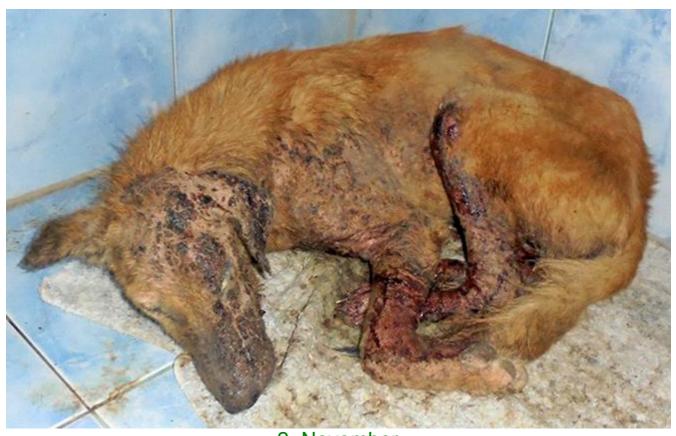

## November 2015

The following pictures have been selected out of about 180 dogs and about 60 cats, all animals have been taken into our shelter between the 1<sup>st</sup> and the 30<sup>th</sup> of November. Here you can see that there is still plenty to do for us. If you're in Samui and you see any dogs or cats in need of medical treatment, please get in touch with us, the quicker we can treat the animal the better the chance for the animal to make a full recovery.

1. November

2. November

7. November

7. November

15. November

21. November

21. November

23. November