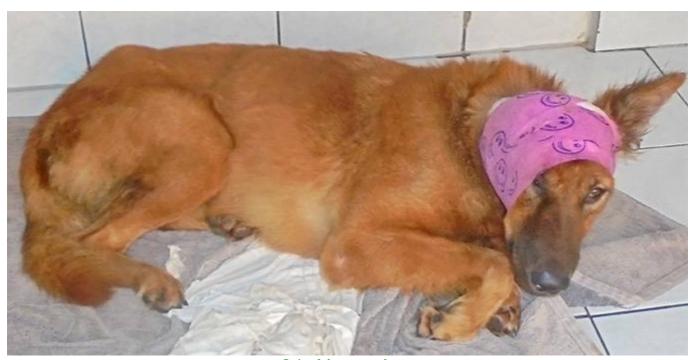

## November 2015

The following pictures have been selected out of about 180 dogs and about 60 cats, all animals have been taken into our shelter between the 1<sup>st</sup> and the 30<sup>th</sup> of November. Here you can see that there is still plenty to do for us. If you're in Samui and you see any dogs or cats in need of medical treatment, please get in touch with us, the quicker we can treat the animal the better the chance for the animal to make a full recovery.