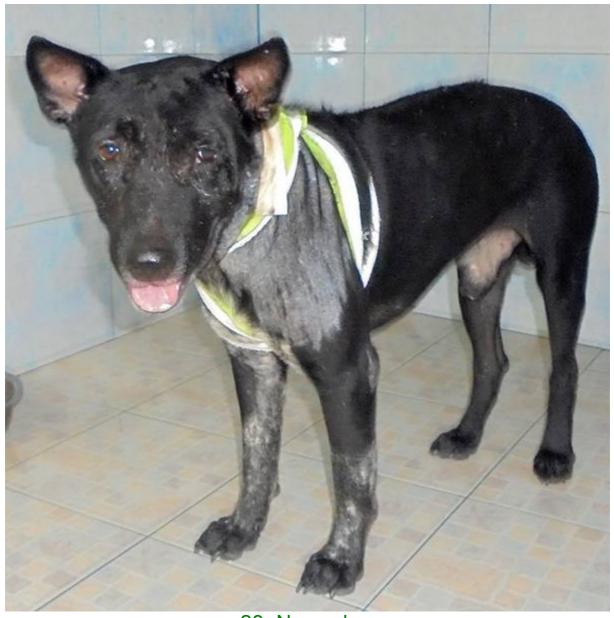

## November 2015

The following pictures have been selected out of about 180 dogs and about 60 cats, all animals have been taken into our shelter between the 1<sup>st</sup> and the 30<sup>th</sup> of November. Here you can see that there is still plenty to do for us. If you're in Samui and you see any dogs or cats in need of medical treatment, please get in touch with us, the quicker we can treat the animal the better the chance for the animal to make a full recovery.