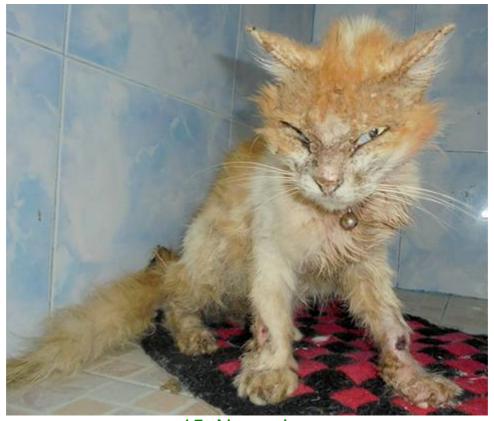

## November 2015

The following pictures have been selected out of about 180 dogs and about 60 cats, all animals have been taken into our shelter between the 1<sup>st</sup> and the 30<sup>th</sup> of November. Here you can see that there is still plenty to do for us. If you're in Samui and you see any dogs or cats in need of medical treatment, please get in touch with us, the quicker we can treat the animal the better the chance for the animal to make a full recovery.