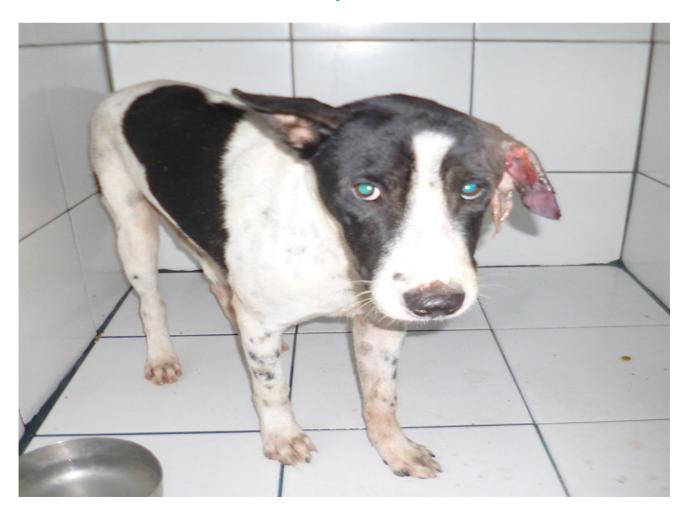

## JANUARY 2017

The following pictures have been selected out of about 130 dogs and many cats, all animals have been taken into our shelter between the 1<sup>st</sup> and the 31<sup>st</sup> January. Here you can see that there is still plenty to do for us.

1. January 2017

2.January 2017

2.January 2017

13. January 2017

15.January 2017

15. January 2017

15. January 2017

27. January 2017

27. January 2017

28. January 2017

28. January 2017