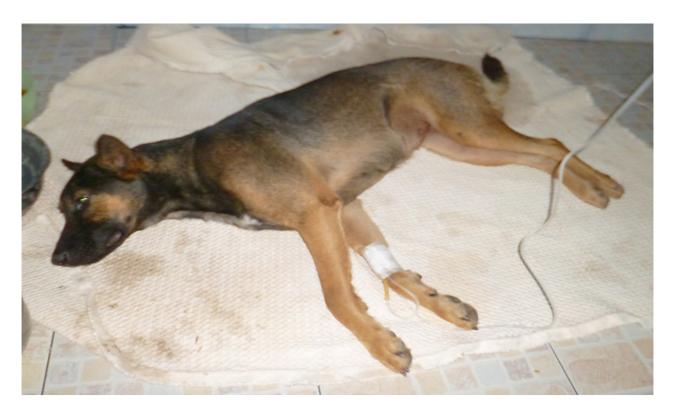

## JANUARY 2017

The following pictures have been selected out of about 130 dogs and many cats, all animals have been taken into our shelter between the 1<sup>st</sup> and the 31<sup>st</sup> January. Here you can see that there is still plenty to do for us.

27. January 2017

28. January 2017

28. January 2017