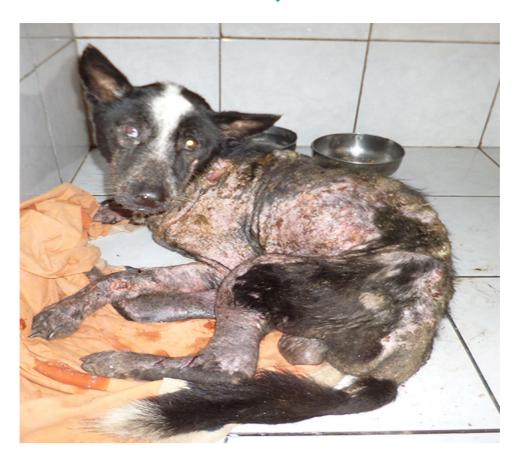

## JANUARY 2017

The following pictures have been selected out of about 130 dogs and many cats, all animals have been taken into our shelter between the 1<sup>st</sup> and the 31<sup>st</sup> January. Here you can see that there is still plenty to do for us.

1. January 2017

2.January 2017

2.January 2017

13. January 2017

15.January 2017

15. January 2017

15. January 2017

27. January 2017