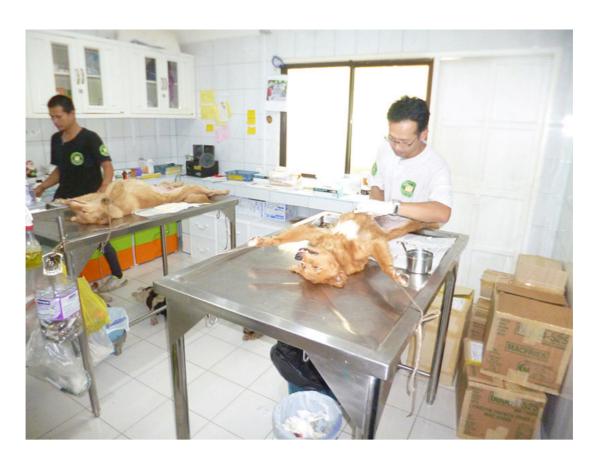

## JANUARY 2017

The following pictures have been selected out of about 130 dogs and many cats, all animals have been taken into our shelter between the 1<sup>st</sup> and the 31<sup>st</sup> January. Here you can see that there is still plenty to do for us.

1. January 2017

2.January 2017

2.January 2017

13. January 2017

15.January 2017

15. January 2017

15. January 2017

27. January 2017