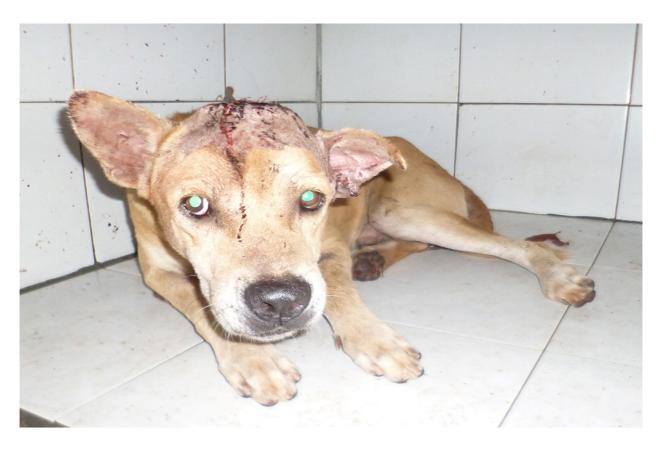

## JANUARY 2017

The following pictures have been selected out of about 130 dogs and many cats, all animals have been taken into our shelter between the 1<sup>st</sup> and the 31<sup>st</sup> January. Here you can see that there is still plenty to do for us.

27. January 2017

28. January 2017

28. January 2017