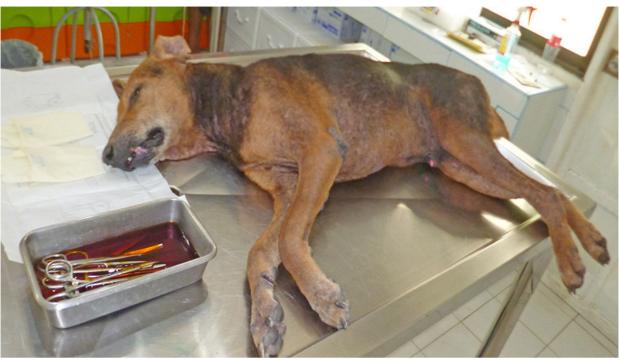

## JANUARY 2017

The following pictures have been selected out of about 130 dogs and many cats, all animals have been taken into our shelter between the 1<sup>st</sup> and the 31<sup>st</sup> January. Here you can see that there is still plenty to do for us.

1. January 2017

2.January 2017

2.January 2017

13. January 2017

15.January 2017

15. January 2017

15. January 2017

27. January 2017

27. January 2017

28. January 2017

28. January 2017