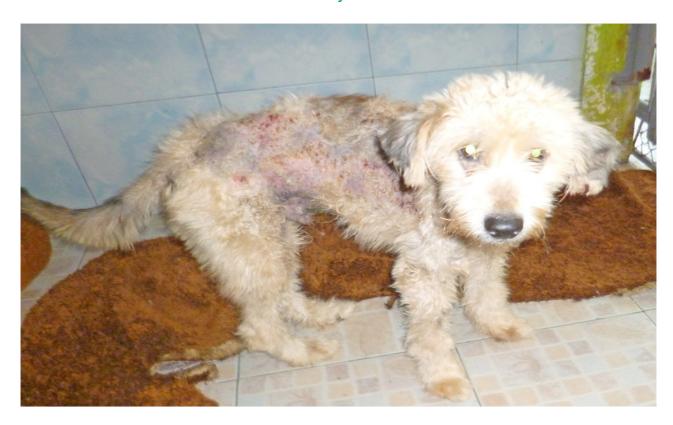

## JANUARY 2017

The following pictures have been selected out of about 130 dogs and many cats, all animals have been taken into our shelter between the 1<sup>st</sup> and the 31<sup>st</sup> January. Here you can see that there is still plenty to do for us.

1. January 2017

2.January 2017

2.January 2017

13. January 2017

15.January 2017

15. January 2017

15. January 2017

27. January 2017