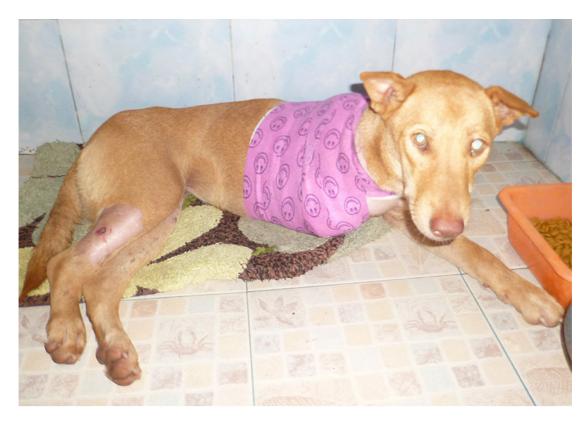

## JANUARY 2017

The following pictures have been selected out of about 130 dogs and many cats, all animals have been taken into our shelter between the 1<sup>st</sup> and the 31<sup>st</sup> January. Here you can see that there is still plenty to do for us.

27. January 2017

28. January 2017

28. January 2017