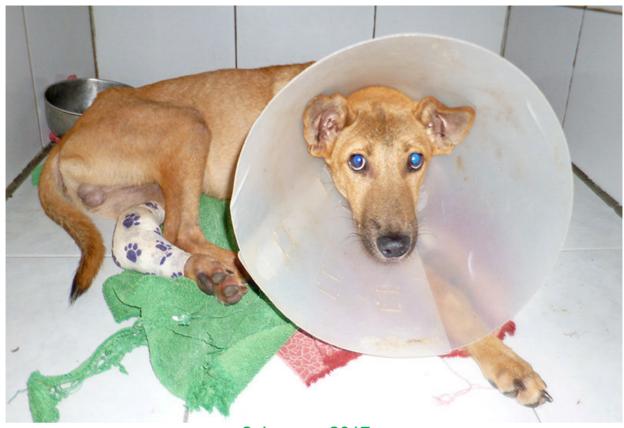

## JANUARY 2017

The following pictures have been selected out of about 130 dogs and many cats, all animals have been taken into our shelter between the 1<sup>st</sup> and the 31<sup>st</sup> January. Here you can see that there is still plenty to do for us.

1. January 2017

2.January 2017

2.January 2017

13. January 2017

15.January 2017

15. January 2017

15. January 2017

27. January 2017