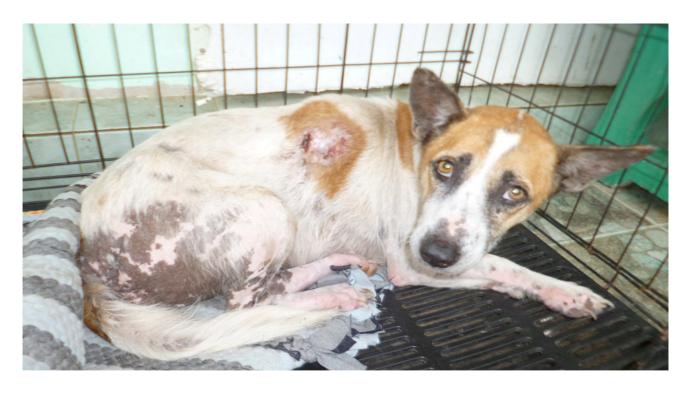

## JANUARY 2017

The following pictures have been selected out of about 130 dogs and many cats, all animals have been taken into our shelter between the 1<sup>st</sup> and the 31<sup>st</sup> January. Here you can see that there is still plenty to do for us.

1. January 2017

2.January 2017

2.January 2017

13. January 2017

15.January 2017

15. January 2017

15. January 2017

27. January 2017