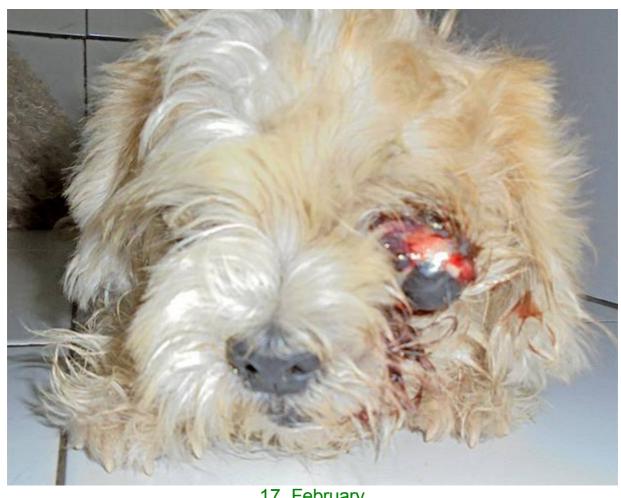

## February 2016

The following pictures have been selected out of about 160 dogs and about 90 cats, all animals have been taken into our shelter between the 1<sup>st</sup> and the 29<sup>th</sup> February. Here you can see that there is still plenty to do for us. If you're in Samui and you see any dogs or cats in need of medical treatment, please get in touch with us, the quicker we can treat the animal the better the chance for the animal to make a full recovery.

4. February

10. February

12. February

12. February

14. February

17. February

17. February

18. February