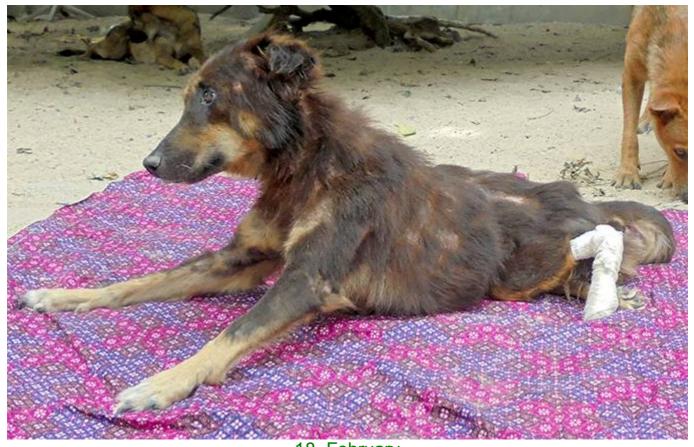

## February 2016

The following pictures have been selected out of about 160 dogs and about 90 cats, all animals have been taken into our shelter between the 1<sup>st</sup> and the 29<sup>th</sup> February. Here you can see that there is still plenty to do for us. If you're in Samui and you see any dogs or cats in need of medical treatment, please get in touch with us, the quicker we can treat the animal the better the chance for the animal to make a full recovery.

4. February

10. February

12. February

12. February

14. February

17. February

17. February

18. February