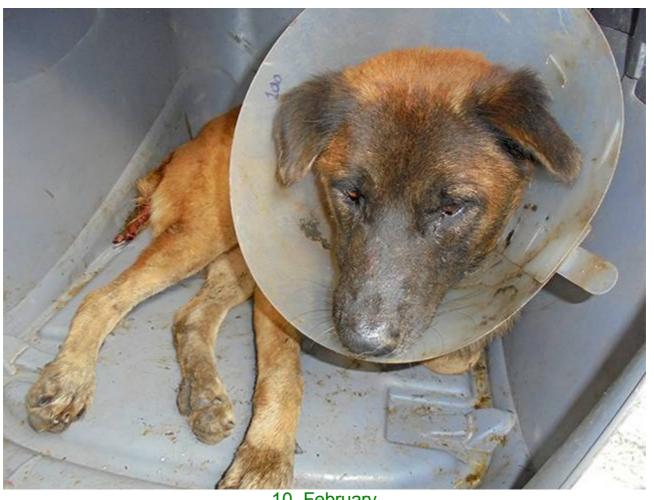

## February 2016

The following pictures have been selected out of about 160 dogs and about 90 cats, all animals have been taken into our shelter between the 1<sup>st</sup> and the 29<sup>th</sup> February. Here you can see that there is still plenty to do for us. If you're in Samui and you see any dogs or cats in need of medical treatment, please get in touch with us, the quicker we can treat the animal the better the chance for the animal to make a full recovery.

4. February

10. February

12. February

12. February

14. February

17. February

17. February

18. February