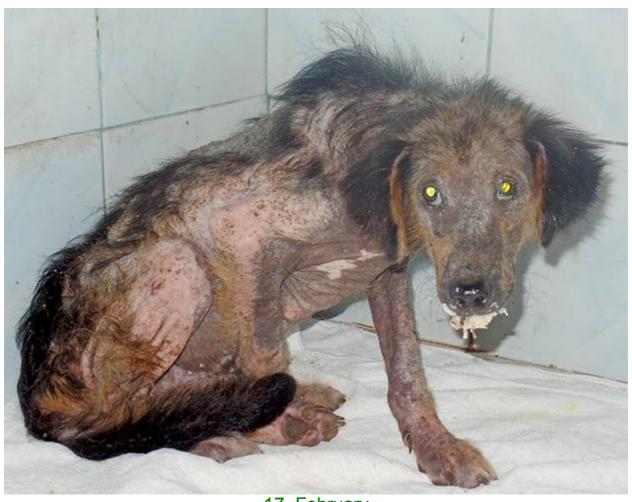

## February 2016

The following pictures have been selected out of about 160 dogs and about 90 cats, all animals have been taken into our shelter between the 1<sup>st</sup> and the 29<sup>th</sup> February. Here you can see that there is still plenty to do for us. If you're in Samui and you see any dogs or cats in need of medical treatment, please get in touch with us, the quicker we can treat the animal the better the chance for the animal to make a full recovery.

4. February

10. February

12. February

12. February

14. February

17. February

17. February

18. February