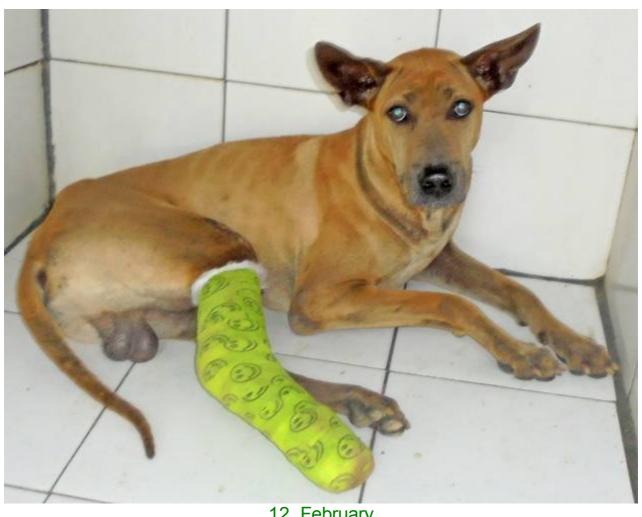

## February 2016

The following pictures have been selected out of about 160 dogs and about 90 cats, all animals have been taken into our shelter between the 1<sup>st</sup> and the 29<sup>th</sup> February. Here you can see that there is still plenty to do for us. If you're in Samui and you see any dogs or cats in need of medical treatment, please get in touch with us, the quicker we can treat the animal the better the chance for the animal to make a full recovery.

4. February

10. February

12. February

12. February

14. February

17. February

17. February

18. February