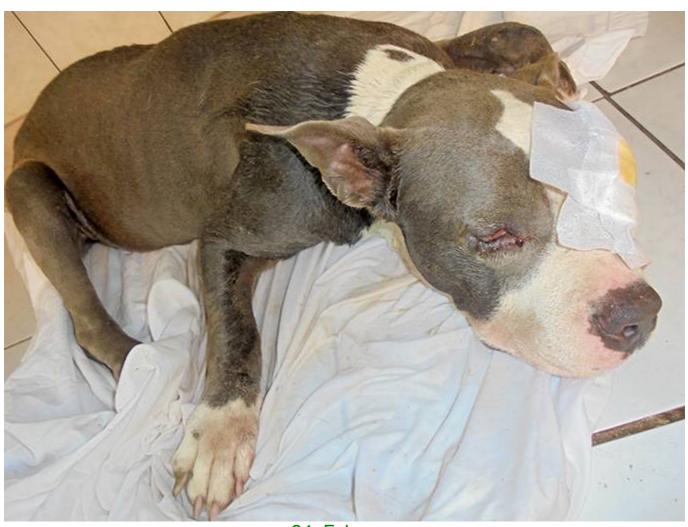

## February 2016

The following pictures have been selected out of about 160 dogs and about 90 cats, all animals have been taken into our shelter between the 1<sup>st</sup> and the 29<sup>th</sup> February. Here you can see that there is still plenty to do for us. If you're in Samui and you see any dogs or cats in need of medical treatment, please get in touch with us, the quicker we can treat the animal the better the chance for the animal to make a full recovery.

24. February

25. February

27. February

26. February

28. February