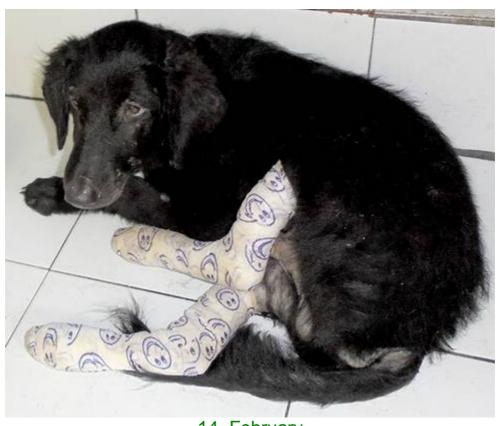

## February 2016

The following pictures have been selected out of about 160 dogs and about 90 cats, all animals have been taken into our shelter between the 1<sup>st</sup> and the 29<sup>th</sup> February. Here you can see that there is still plenty to do for us. If you're in Samui and you see any dogs or cats in need of medical treatment, please get in touch with us, the quicker we can treat the animal the better the chance for the animal to make a full recovery.

4. February

10. February

12. February

12. February

14. February

17. February

17. February

18. February