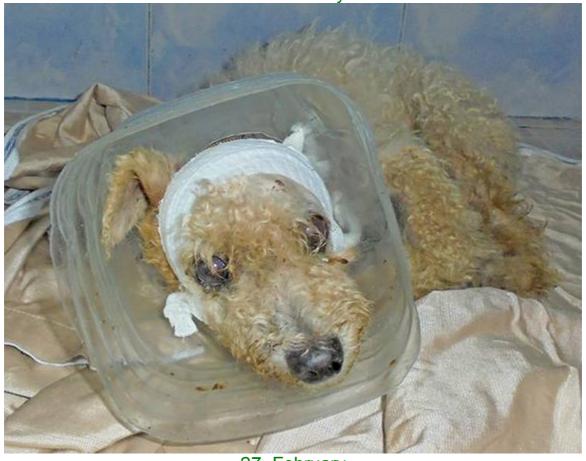

## February 2016

The following pictures have been selected out of about 160 dogs and about 90 cats, all animals have been taken into our shelter between the 1<sup>st</sup> and the 29<sup>th</sup> February. Here you can see that there is still plenty to do for us. If you're in Samui and you see any dogs or cats in need of medical treatment, please get in touch with us, the quicker we can treat the animal the better the chance for the animal to make a full recovery.

24. February

25. February

27. February

26. February

28. February