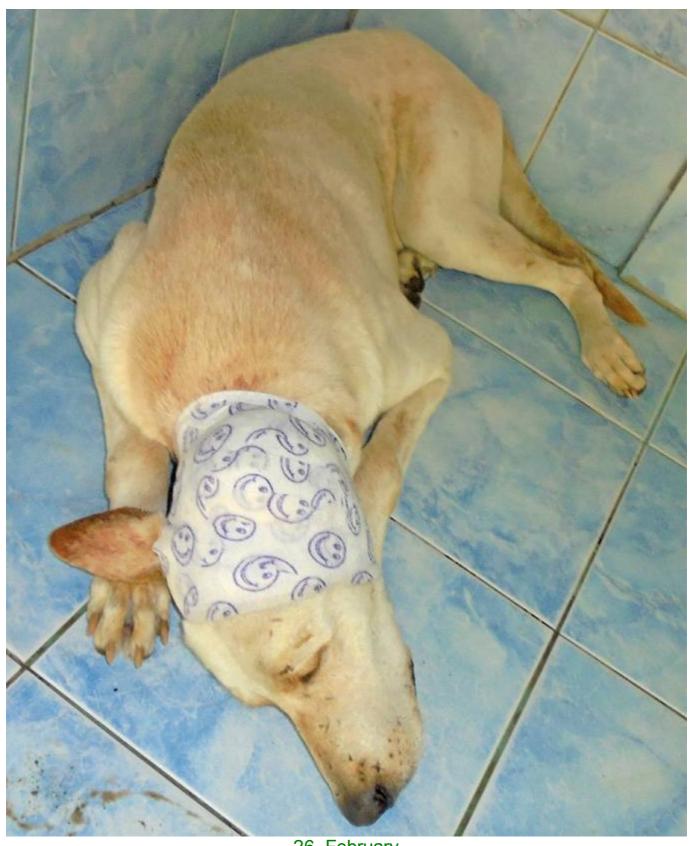

## February 2016

The following pictures have been selected out of about 160 dogs and about 90 cats, all animals have been taken into our shelter between the 1<sup>st</sup> and the 29<sup>th</sup> February. Here you can see that there is still plenty to do for us. If you're in Samui and you see any dogs or cats in need of medical treatment, please get in touch with us, the quicker we can treat the animal the better the chance for the animal to make a full recovery.

24. February

25. February

27. February

26. February

28. February