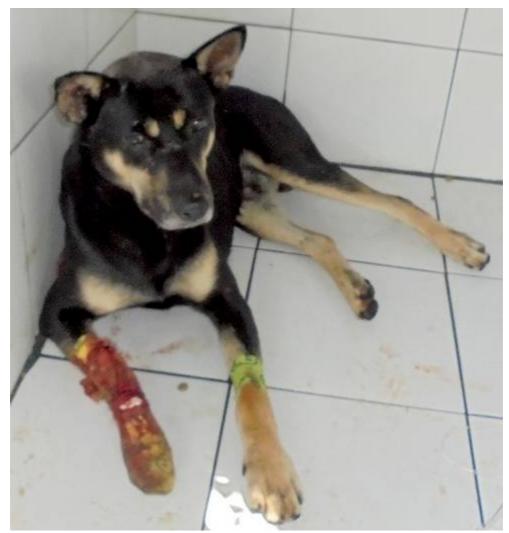

## February 2016

The following pictures have been selected out of about 160 dogs and about 90 cats, all animals have been taken into our shelter between the 1<sup>st</sup> and the 29<sup>th</sup> February. Here you can see that there is still plenty to do for us. If you're in Samui and you see any dogs or cats in need of medical treatment, please get in touch with us, the quicker we can treat the animal the better the chance for the animal to make a full recovery.

4. February

10. February

12. February

12. February

14. February

17. February

17. February

18. February