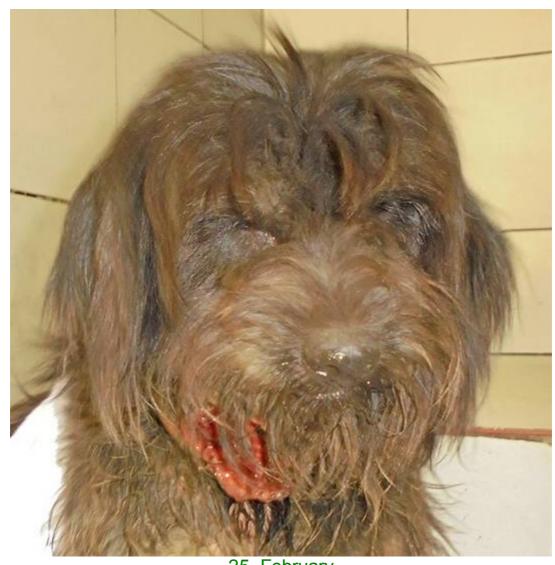

## February 2016

The following pictures have been selected out of about 160 dogs and about 90 cats, all animals have been taken into our shelter between the 1<sup>st</sup> and the 29<sup>th</sup> February. Here you can see that there is still plenty to do for us. If you're in Samui and you see any dogs or cats in need of medical treatment, please get in touch with us, the quicker we can treat the animal the better the chance for the animal to make a full recovery.

24. February

25. February

27. February

26. February

28. February