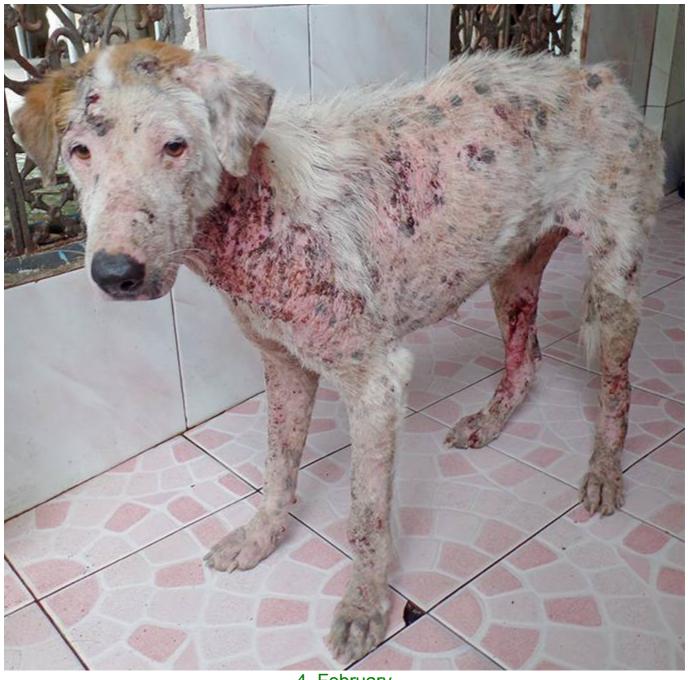

## February 2016

The following pictures have been selected out of about 160 dogs and about 90 cats, all animals have been taken into our shelter between the 1<sup>st</sup> and the 29<sup>th</sup> February. Here you can see that there is still plenty to do for us. If you're in Samui and you see any dogs or cats in need of medical treatment, please get in touch with us, the quicker we can treat the animal the better the chance for the animal to make a full recovery.

4. February

10. February

12. February

12. February

14. February

17. February

17. February

18. February