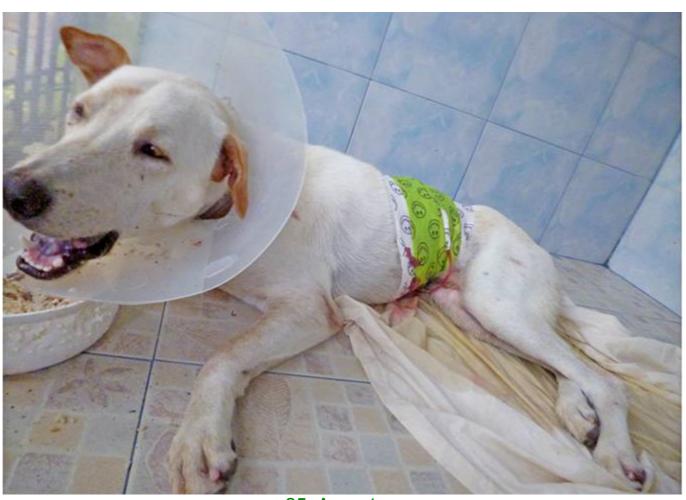

## **AUGUST 2016**

The following pictures have been selected out of about 150 dogs and about 50 cats, all animals have been taken into our shelter between the 1<sup>st</sup> and the 31<sup>st</sup> August. Here you can see that there is still plenty to do for us.

13. August

14. August

15. August

16. August

24. August

25. August

25. August

25. August