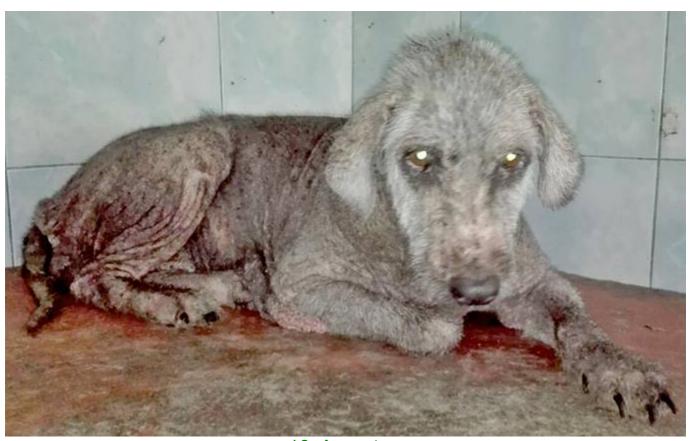

## **AUGUST 2016**

The following pictures have been selected out of about 150 dogs and about 50 cats, all animals have been taken into our shelter between the 1<sup>st</sup> and the 31<sup>st</sup> August. Here you can see that there is still plenty to do for us.

1. August

2. August

6. August

7. August

11. August

11. August

11. August

11. August