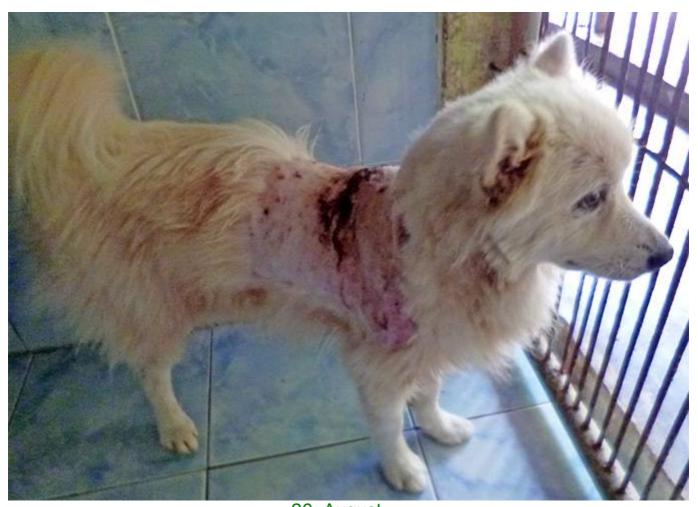

## **AUGUST 2016**

The following pictures have been selected out of about 150 dogs and about 50 cats, all animals have been taken into our shelter between the 1<sup>st</sup> and the 31<sup>st</sup> August. Here you can see that there is still plenty to do for us.

26. August