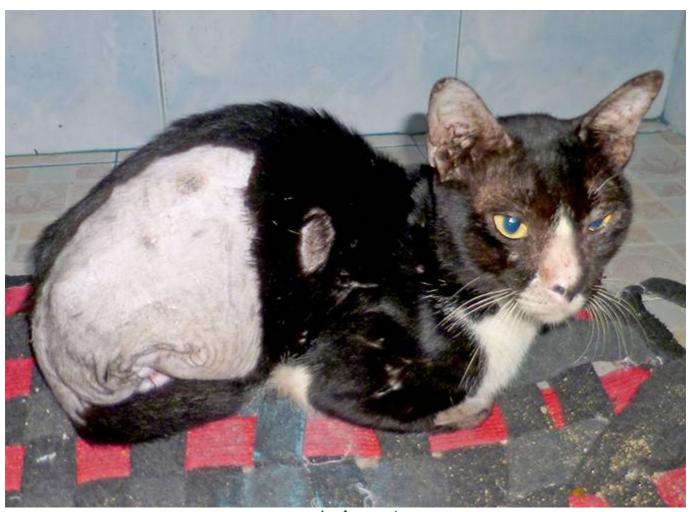

## **AUGUST 2016**

The following pictures have been selected out of about 150 dogs and about 50 cats, all animals have been taken into our shelter between the 1<sup>st</sup> and the 31<sup>st</sup> August. Here you can see that there is still plenty to do for us.

1. August

2. August

6. August

7. August

11. August

11. August

11. August

11. August