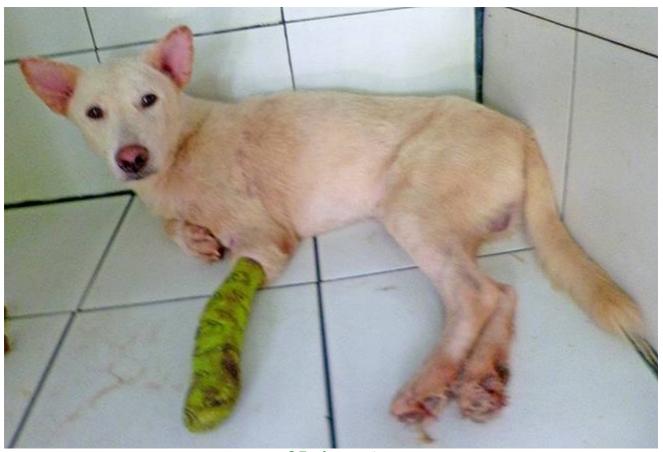

## **AUGUST 2016**

The following pictures have been selected out of about 150 dogs and about 50 cats, all animals have been taken into our shelter between the 1<sup>st</sup> and the 31<sup>st</sup> August. Here you can see that there is still plenty to do for us.

26. August