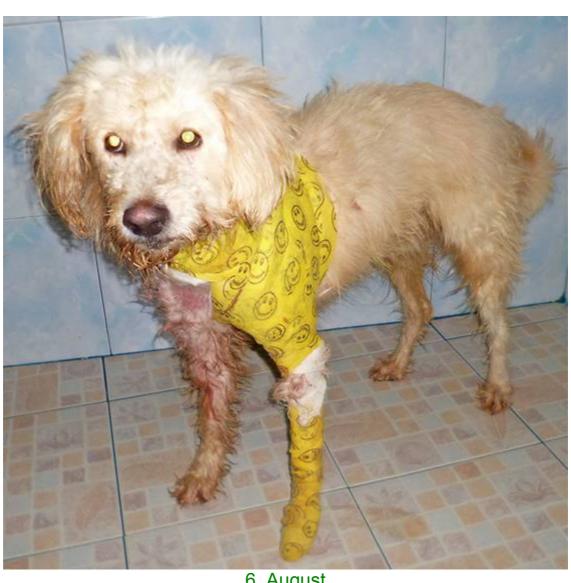

## **AUGUST 2016**

The following pictures have been selected out of about 150 dogs and about 50 cats, all animals have been taken into our shelter between the 1<sup>st</sup> and the 31<sup>st</sup> August. Here you can see that there is still plenty to do for us.

1. August

2. August

6. August

7. August

11. August

11. August

11. August

11. August