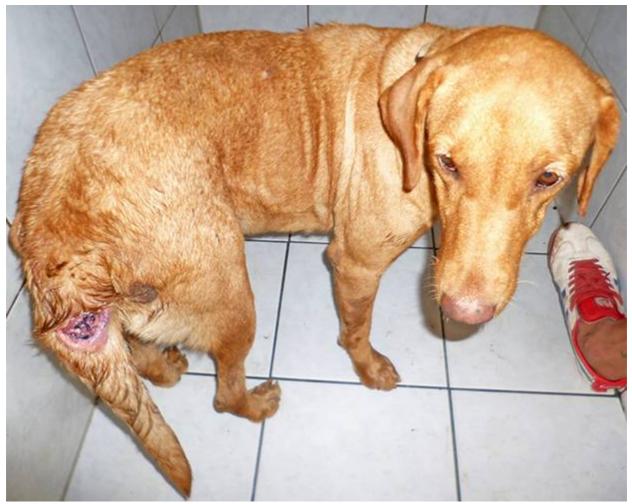

## **AUGUST 2016**

The following pictures have been selected out of about 150 dogs and about 50 cats, all animals have been taken into our shelter between the 1<sup>st</sup> and the 31<sup>st</sup> August. Here you can see that there is still plenty to do for us.

1. August

2. August

6. August

7. August

11. August

11. August

11. August

11. August