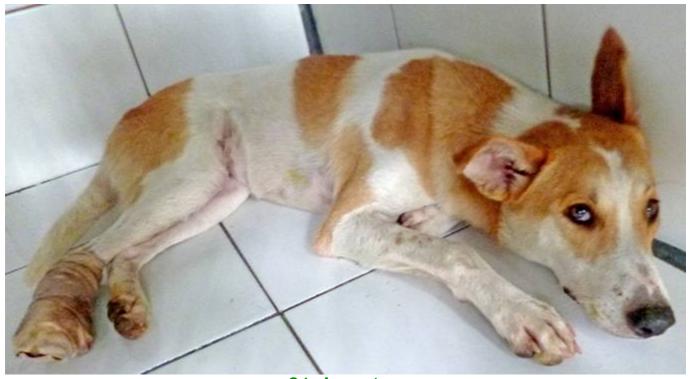

## **AUGUST 2016**

The following pictures have been selected out of about 150 dogs and about 50 cats, all animals have been taken into our shelter between the 1<sup>st</sup> and the 31<sup>st</sup> August. Here you can see that there is still plenty to do for us.

13. August

14. August

15. August

16. August

24. August

25. August

25. August

25. August