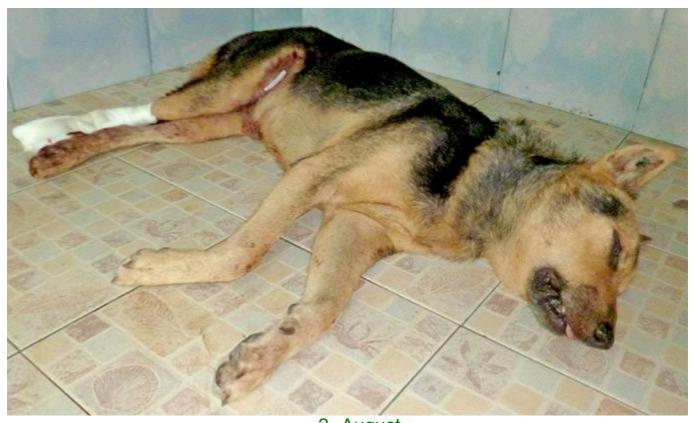

## **AUGUST 2016**

The following pictures have been selected out of about 150 dogs and about 50 cats, all animals have been taken into our shelter between the 1<sup>st</sup> and the 31<sup>st</sup> August. Here you can see that there is still plenty to do for us.

1. August

2. August

6. August

7. August

11. August

11. August

11. August

11. August