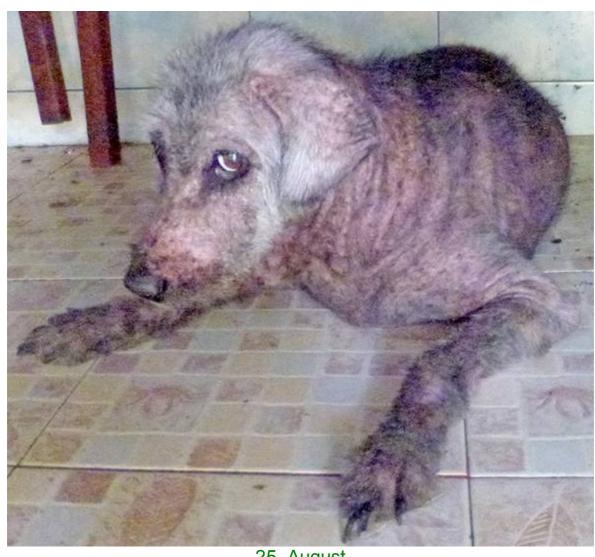

## **AUGUST 2016**

The following pictures have been selected out of about 150 dogs and about 50 cats, all animals have been taken into our shelter between the 1<sup>st</sup> and the 31<sup>st</sup> August. Here you can see that there is still plenty to do for us.

13. August

14. August

15. August

16. August

24. August

25. August

25. August

25. August